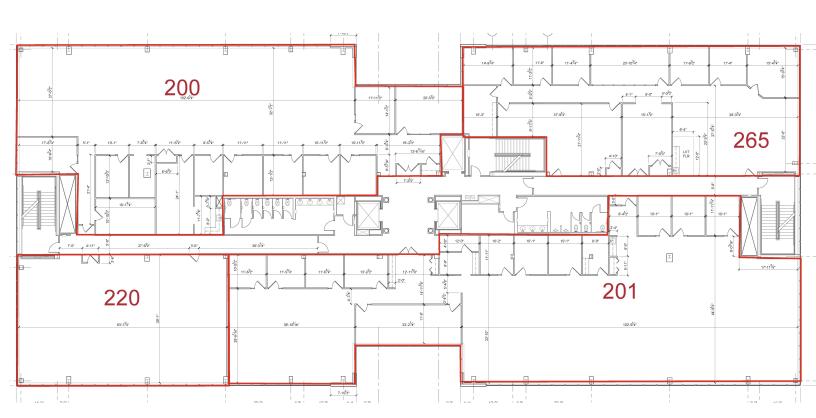

## FIRST FLOOR AVAILABILITY

#### **FEATURED SUITES**

- Suite 149 ±1,776 RSF
  Adaptable floor plan offers mix of private offices and meeting area
- Suite 201 ±8,455 RSF
  Suite offers lobby access with prominent exposure
- Suite 265 ±4,221 RSF
  Suite offers lobby access with prominent exposure

#### **AVAILABLE SUITES** SUITE **UNIT SF** 1,776 149 1.200 130 201 8.455 220 2.830 265 4,221 300 25,693 8.142 425 Floorplans Available for Review