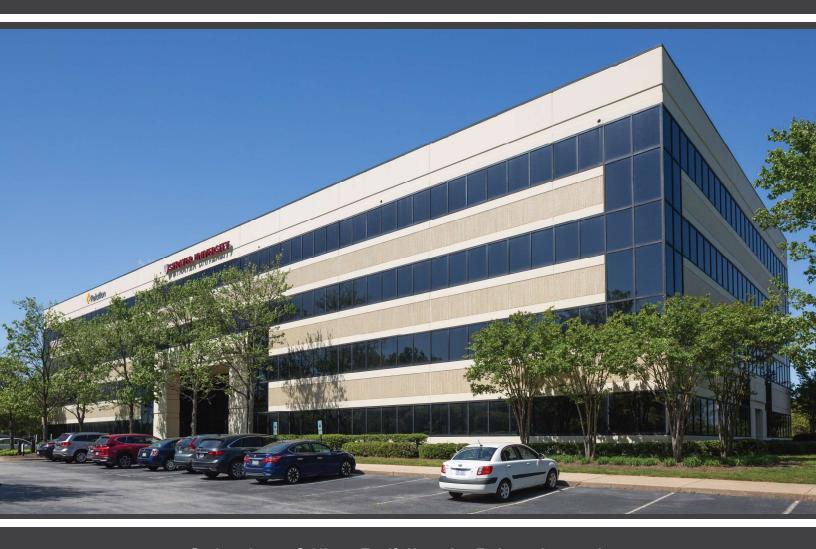

# CLASS A OFFICE | FOR LEASE WINGATE BUILDING

4900 Koger Boulevard | Greensboro, NC 27407

Suburban Office Building in Prime Location Easy access to I-73, I-40, I-85, I-840 (Greensboro Urban Loop), PTI Airport

#### **BUILDING HIGHLIGHTS**

- Enjoy the convenience of the Wingate Building.
- Located near the intersection of Wendover Avenue and I-40, this 4-story building is surrounded by a variety of restaurants, premier retailers, hotels, and services.
- Only five minutes from Greensboro Urban Loop, Wingate offers easy access to all areas of Greensboro with quick connections to Raleigh, Charlotte and Winston-Salem.
- A variety of Suites are available from ±1,733 RSF to full floor of ±25,693 RSF.
- Multiple suites are move-in ready with fresh finishes and adaptable plans.