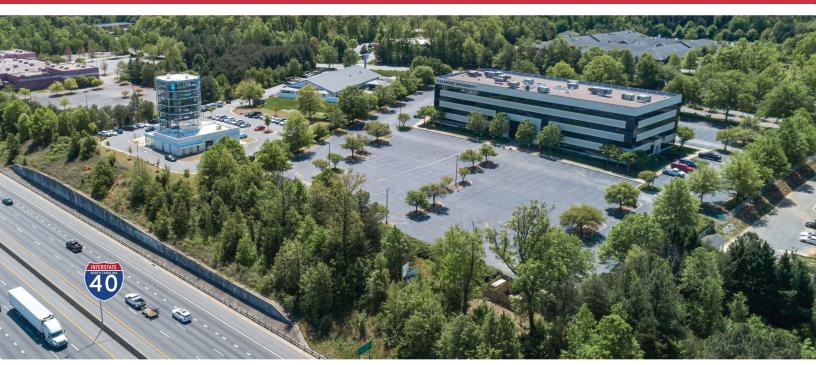

# CLASS A OFFICE | FOR LEASE WINGATE BUILDING

4900 Koger Boulevard | Greensboro, NC 27407

Suburban Office Building in Prime Location Easy access to I-73, I-40, I-85, I-840 (Greensboro Urban Loop), PTI Airport

#### **BUILDING HIGHLIGHTS**

- Enjoy the convenience of the Wingate Building.
- Located near the intersection of Wendover Avenue and I-40, this 4-story building is surrounded by a variety of restaurants, premier retailers, hotels, and services.
- Only five minutes from Greensboro Urban Loop, Wingate offers easy access to all areas of Greensboro with quick connections to Raleigh, Charlotte and Winston-Salem.
- A variety of Suites are available from ±1,733 RSF to full floor of ±25,693 RSF.
- Multiple suites are move-in ready with fresh finishes and adaptable plans.