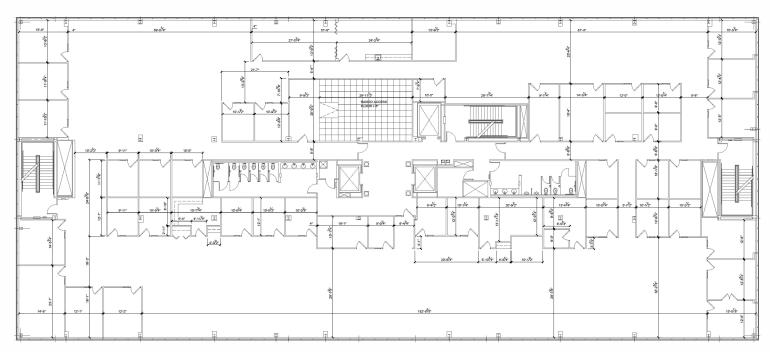

## SECOND FLOOR AVAILABILITY

THIRD FLOOR

**CALL FOR PRICING & PRIVATE TOUR** 

#### **FEATURED SUITES**

- Suite 149 ±1,776 RSF
  Adaptable floor plan offers mix of private offices and meeting area
- Suite 201 ±8,455 RSF
  Suite offers lobby access with prominent exposure
- Suite 265 ±4,221 RSF
  Suite offers lobby access with prominent exposure

#### **AVAILABLE SUITES** SUITE **UNIT SF** 1,776 149 1.200 130 201 8.455 220 2.830 265 4,221 300 25,693 8.142 425 Floorplans Available for Review