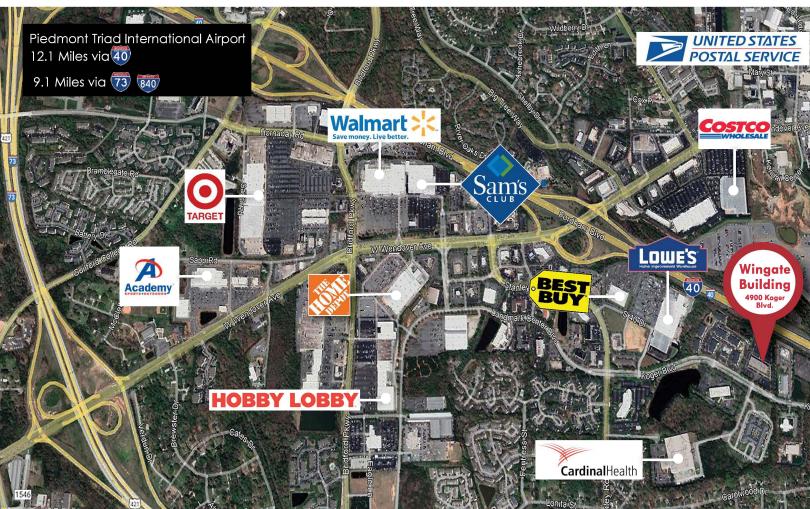

# CLASS A OFFICE | FOR LEASE WINGATE BUILDING

4900 Koger Boulevard | Greensboro, NC 27407

Suburban Office Building in Prime Location Easy access to I-73, I-40, I-85, I-840 (Greensboro Urban Loop), PTI Airport

#### **BUILDING HIGHLIGHTS**

- Enjoy the convenience of the Wingate Building.
- Located near the intersection of Wendover Avenue and I-40, this 4-story building is surrounded by a variety of restaurants, premier retailers, hotels, and services.
- Only five minutes from Greensboro Urban Loop, Wingate offers easy access to all areas of Greensboro with quick connections to Raleigh, Charlotte and Winston-Salem.
- A variety of Suites are available from ±1,733 RSF to full floor of ±25,693 RSF.
- Multiple suites are move-in ready with fresh finishes and adaptable plans.