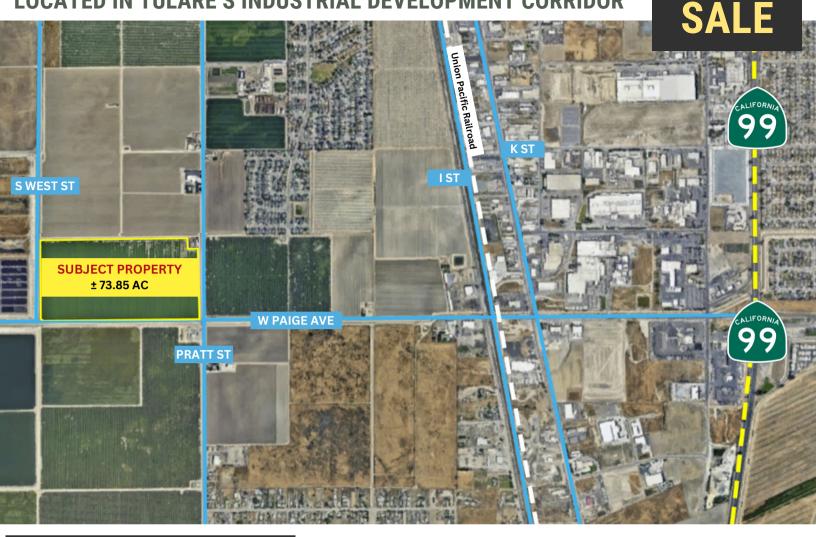

± 73.85 AC

#### LOCATED IN TULARE'S INDUSTRIAL DEVELOPMENT CORRIDOR

## PROPERTY DESCRIPTION

**Property:** E Paige Ave, S Pratt St, S West St,

Tulare, CA93274

**FOR** 

Lot Size: 73.85 AC

APN: 174-030-011-000

### **INVESTMENT HIGHLIGHTS**

- Prime Site, Located in Tulare's Central Industrial District
- Down the Street from CA 99 (The "Golden State Highway")
- Corner Location along Paige Ave (Designated Truck Route)
- The Exit right after the New South Tulare Interchange
- Tulare is the Host of the World's Largest Agricultural Expo