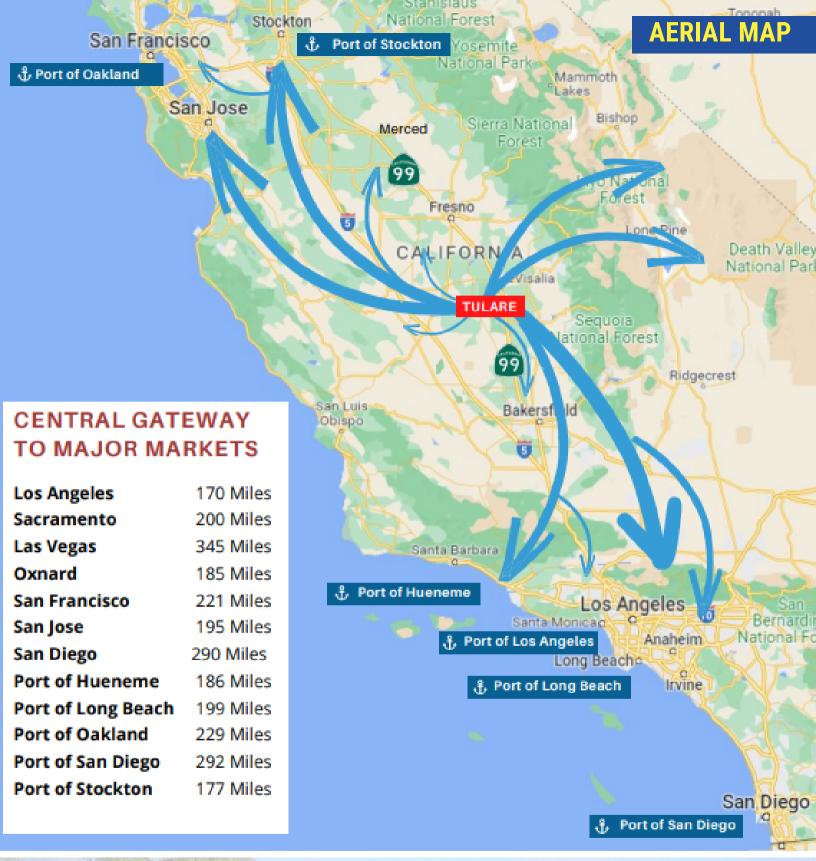

## **TULARE COUNTY**

Tulare County is in the center of a robust and world-class agriculturally-related region within a few hours of major metropolitan markets.

The County is strategically located to accommodate agriculturally- related industries focused on food transportation facilities, food processing facilities, and ever-growing commodity warehouse - distribution centers.

Industrial development opportunities are apparent along Tulare County highway corridors and select unincorporated communities, making Tulare a prime

opportunity as an ideal logistical center to service California and beyond.