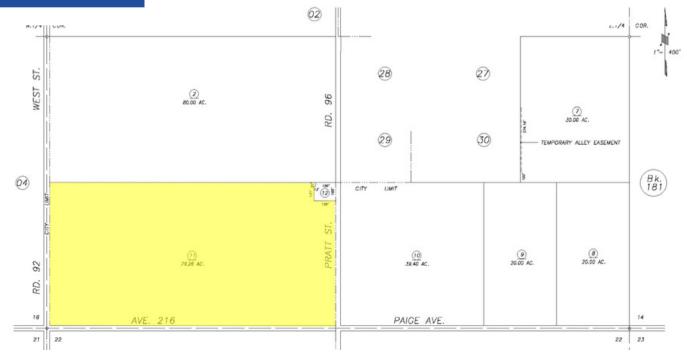

# **PARCEL MAP**

## PROPERTY DESCRIPTION

**Property:** E Paige Ave, S Pratt St, S West St,

Tulare, CA93274

**FOR** 

Lot Size: 73.85 AC

APN: 174-030-011-000