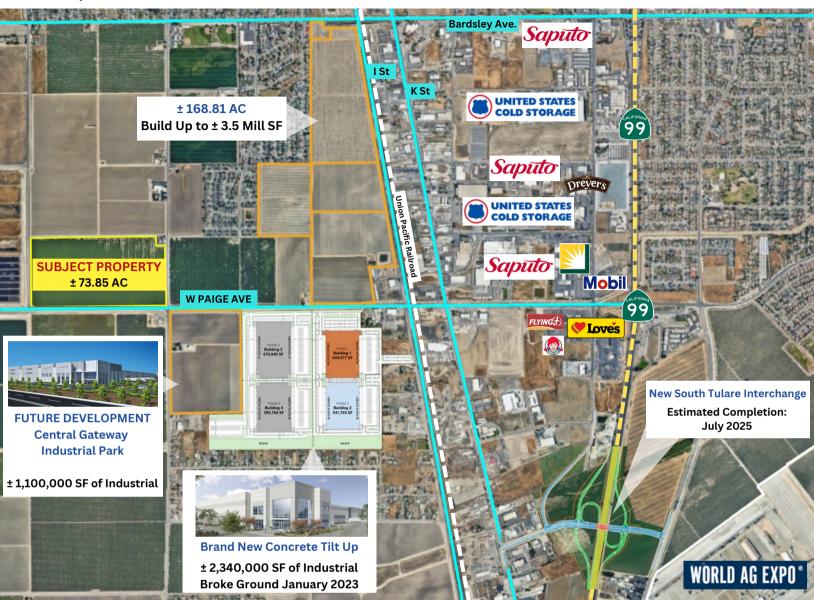

### **INVESTMENT HIGHLIGHTS**

- Prime Site, Located in Tulare's Central Industrial District
- Down the Street from CA 99 (The "Golden State Highway")
- Corner Location along Paige Ave (Designated Truck Route)
- The Exit right after the New South Tulare Interchange
- Tulare is the Host of the World's Largest Agricultural Expo

# INDUSTRIAL DEVELOPMENT CORRIDOR TULARE, CA