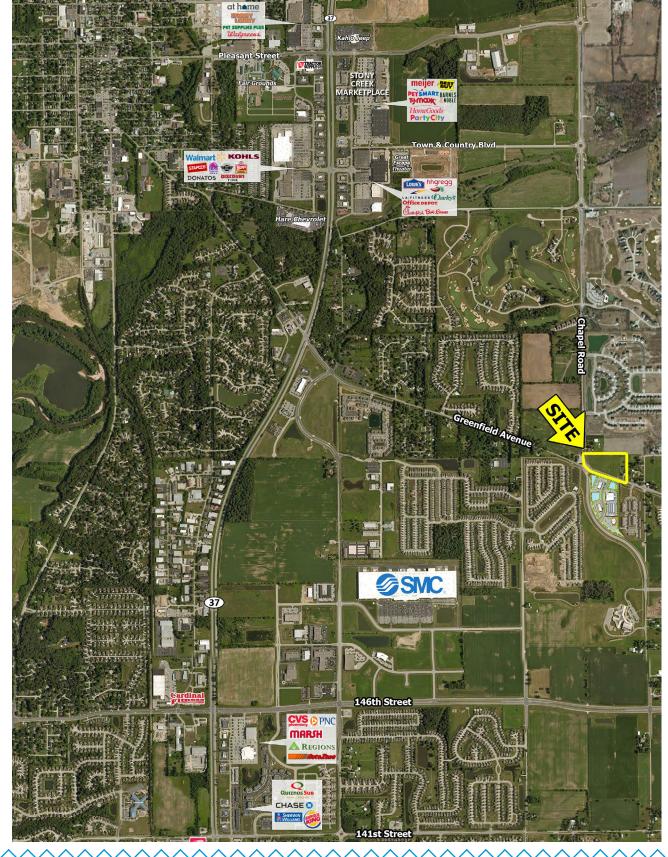

## **Union Chapel Shoppes**

Greenfield Avenue & Chapel Road, Noblesville, IN

## **OUTLOTS AVAILABLE - WILL DIVIDE** FOR LEASE/SALE/BUILD-TO-SUIT

**TRAFFIC COUNTS** Greenfield Ave - 9,683 ADT

- Just east of a diverse retail area on SR 37
- Tremendous incomes with new neighborhoods under development on all sides of these outlots
- Located in the fast growing city of Noblesville, Indiana