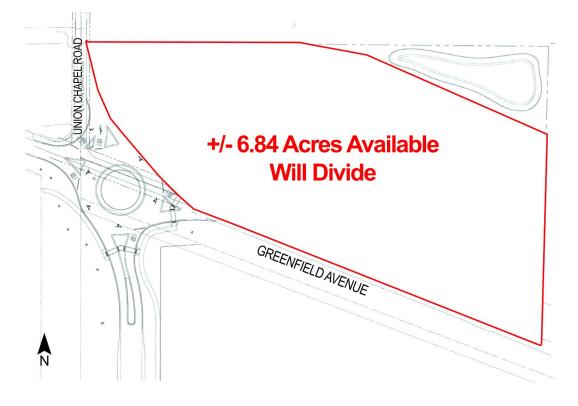

## **Union Chapel Shoppes**

Greenfield Avenue & Chapel Road, Noblesville, IN

## **OUTLOTS AVAILABLE - WILL DIVIDE** FOR LEASE/SALE/BUILD-TO-SUIT

**TRAFFIC COUNTS** Greenfield Ave - 9,683 ADT

- Just east of a diverse retail area on SR 37
- Tremendous incomes with new neighborhoods under development on all sides of these outlots
- Located in the fast growing city of Noblesville, Indiana