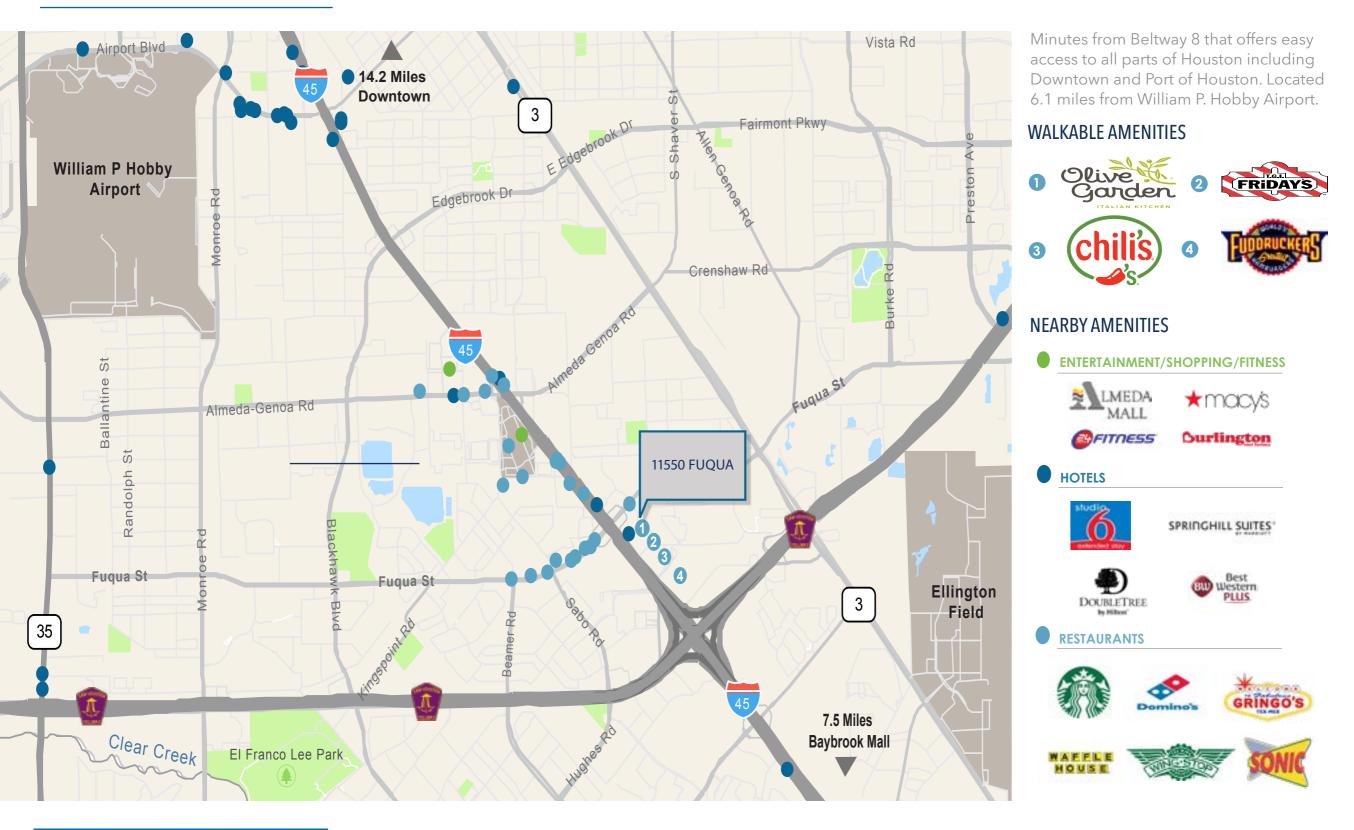

## **BUILDING OVERVIEW**

- » Move-in ready suites available for immediate occupancy
- » Efficient floor plates
- » Fully-equipped tenant conference facility onsite
- » Monument signage opportunities for large users
- » Local ownership, professional and responsive property management and onsite maintenance engineer
- » Ample parking available at a 3/1000 parking ratio with free surface parking
- » Strategically located at the intersection of the Gulf Freeway and Fuqua, minutes from Beltway 8 and offers direct access to Downtown, Hobby Airport and Port of Houston.
- Convenient to many hotels, resturants, regional shopping malls and premier residential neighborhoods

## AMENITIES

TRANSWESTERN REAL ESTATE SERVICES