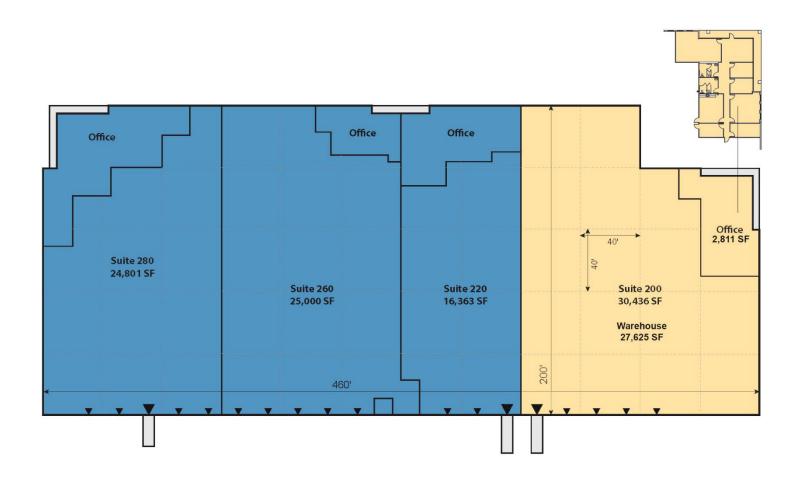

# 30,436 SF

Industrial Space For Lease

# **FACILITY**

- 30,436 sf available
- 3,327 sf office
- 24' clear height
- 40' x 40' column spacing
- 6 dock high doors, 6 with EOD levelers
- 1 dock door with ramp
- ESFR sprinkler system