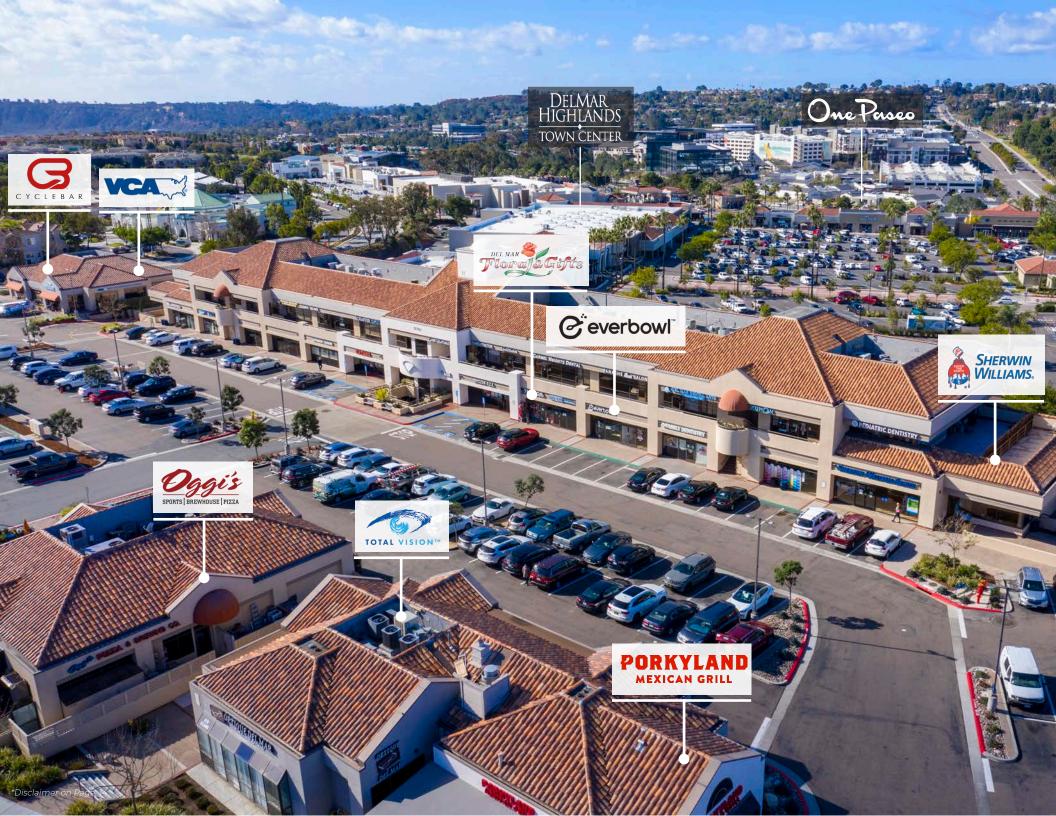

Offers an incredible opportunity for both retail and professional/office uses in one of the most affluent areas of the county.

| SUITE | TENANT                               | SF    |
|-------|--------------------------------------|-------|
| A100  | Carmel Liquor & Deli                 | 2,130 |
| A102  | AVAILABLE 1/1/25                     | 2,308 |
| A103  | AVAILABLE                            | 2,124 |
| A104  | AVAILABLE                            | 1,320 |
| A107  | Katana Sushi                         | 4,500 |
| A108  | Nails 2000+                          | 640   |
| A109  | Dry Clean USA                        | 1,682 |
| A110  | Del Mar Floral & Gifts               | 868   |
| A111  | Results Chiropractic                 | 924   |
| A112  | Everbowl                             | 930   |
| A113  | Sharetea                             | 930   |
| A114  | Del Mar Country                      | 1,465 |
| A118  | Sherwin Williams                     | 5,053 |
| A200  | AVAILABLE                            | 2,960 |
| A201  | Carmel Valley Pharmacy               | 1,588 |
| A202  | Busy Bee Pediatric Dentistry         | 1,366 |
| A203  | Anna Tailors & Formal Wear           | 955   |
| A204  | Joann Art Studio                     | 971   |
| A205  | Dr. Paul Gimby, DDS                  | 1,878 |
| A206  | Carmel Valley Dental                 | 1,292 |
| A207  | Chiropractic Center of Carmel Valley | 855   |
| A208  | Edward Jones Investments             | 793   |
| A209  | Carmel Heights Dental                | 1,672 |
| A211  | LEASED                               | 1,710 |
| A213  | Del Mar Dental Arts                  | 2,153 |
| A214  | Kumon Math & Learning Center         | 1,132 |
| A215  | Available 1/1/25                     | 1,587 |
| B100  | US Bank                              | 3,005 |
| C100  | San Diego County Credit Union        | 5,285 |
| C110  | Steele Bodies                        | 1,092 |
| D100  | Porkyland                            | 1,694 |
| D110  | Total Vision                         | 1,723 |
| E100  | Oggi's Pizza & Brewing Company       | 3,151 |
| F100  | Achilles Coffee                      | 1,678 |
| F110  | Spectrum Time Warner                 | 1,392 |
| G110  | Sharp Rees-Stealy                    | 6,987 |
| H100  | VCA Pacific Petcare                  | 2,392 |
| H110  | Cycle Bar                            | 2,718 |
|       |                                      |       |

# Demographics

**Traffic Counts** 

DEL MAR HEIGHTS RD ±40,000 ADT CARMEL COUNTRY RD ±14,200 ADT

Average HHI 1 MILE: \$165,545 3 MILES: \$204,325 5 MILES: \$198,291

Population 1 MILE: 21,744 3 MILES: 75,617 5 MILES: 124,712