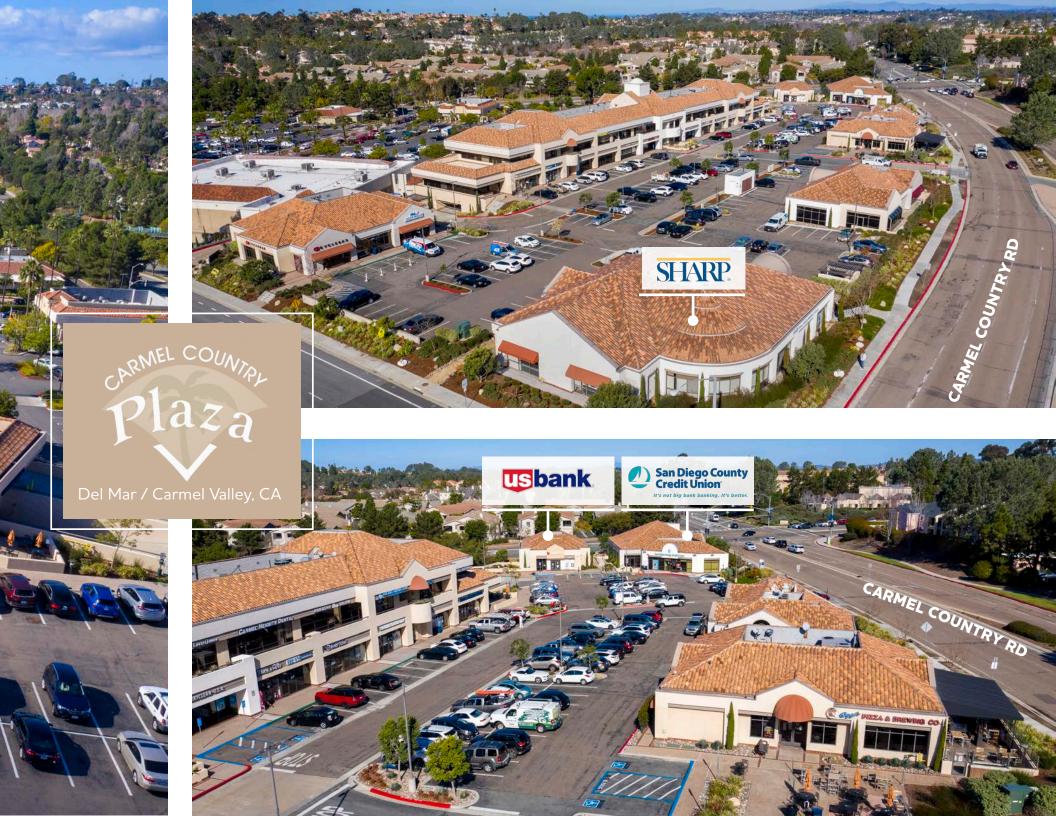

Offers an incredible opportunity for both retail and professional/office uses in one of the most affluent areas of the county.

| SUITE | TENANT                               | SF    |
|-------|--------------------------------------|-------|
| A100  | Carmel Liquor & Deli                 | 2,130 |
| A102  | AVAILABLE 1/1/25                     | 2,308 |
| A103  | AVAILABLE                            | 2,124 |
| A104  | AVAILABLE                            | 1,320 |
| A107  | Katana Sushi                         | 4,500 |
| A108  | Nails 2000+                          | 640   |
| A109  | Dry Clean USA                        | 1,682 |
| A110  | Del Mar Floral & Gifts               | 868   |
| A111  | Results Chiropractic                 | 924   |
| A112  | Everbowl                             | 930   |
| A113  | Sharetea                             | 930   |
| A114  | Del Mar Country                      | 1,465 |
| A118  | Sherwin Williams                     | 5,053 |
| A200  | AVAILABLE                            | 2,960 |
| A201  | Carmel Valley Pharmacy               | 1,588 |
| A202  | Busy Bee Pediatric Dentistry         | 1,366 |
| A203  | Anna Tailors & Formal Wear           | 955   |
| A204  | Joann Art Studio                     | 971   |
| A205  | Dr. Paul Gimby, DDS                  | 1,878 |
| A206  | Carmel Valley Dental                 | 1,292 |
| A207  | Chiropractic Center of Carmel Valley | 855   |
| A208  | Edward Jones Investments             | 793   |
| A209  | Carmel Heights Dental                | 1,672 |
| A211  | LEASED                               | 1,710 |
| A213  | Del Mar Dental Arts                  | 2,153 |
| A214  | Kumon Math & Learning Center         | 1,132 |
| A215  | Available 1/1/25                     | 1,587 |
| B100  | US Bank                              | 3,005 |
| C100  | San Diego County Credit Union        | 5,285 |
| C110  | Steele Bodies                        | 1,092 |
| D100  | Porkyland                            | 1,694 |
| D110  | Total Vision                         | 1,723 |
| E100  | Oggi's Pizza & Brewing Company       | 3,151 |
| F100  | Achilles Coffee                      | 1,678 |
| F110  | Spectrum Time Warner                 | 1,392 |
| G110  | Sharp Rees-Stealy                    | 6,987 |
| H100  | VCA Pacific Petcare                  | 2,392 |
| H110  | Cycle Bar                            | 2,718 |
|       |                                      |       |

# Demographics

**Traffic Counts** 

DEL MAR HEIGHTS RD ±40,000 ADT CARMEL COUNTRY RD ±14,200 ADT

Average HHI 1 MILE: \$165,545 3 MILES: \$204,325 5 MILES: \$198,291

Population 1 MILE: 21,744 3 MILES: 75,617 5 MILES: 124,712