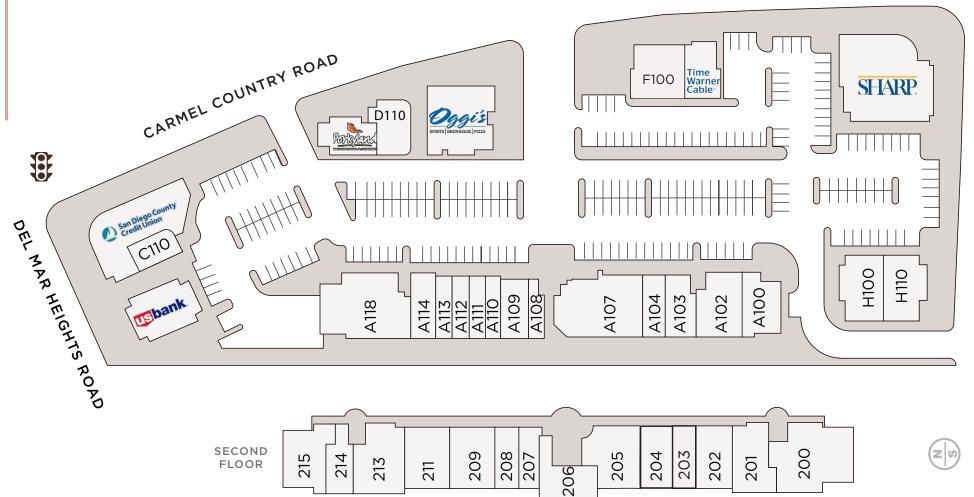

Offers an incredible opportunity for both retail and professional/office uses in one of the most affluent areas of the county.

| SUITE | TENANT                               | SF    |
|-------|--------------------------------------|-------|
| A100  | Carmel Liquor & Deli                 | 2,130 |
| A102  | AVAILABLE 1/1/25                     | 2,308 |
| A103  | AVAILABLE                            | 2,124 |
| A104  | AVAILABLE                            | 1,320 |
| A107  | Katana Sushi                         | 4,500 |
| A108  | Nails 2000+                          | 640   |
| A109  | Dry Clean USA                        | 1,682 |
| A110  | Del Mar Floral & Gifts               | 868   |
| A111  | Results Chiropractic                 | 924   |
| A112  | Everbowl                             | 930   |
| A113  | Sharetea                             | 930   |
| A114  | Del Mar Country                      | 1,465 |
| A118  | Sherwin Williams                     | 5,053 |
| A200  | AVAILABLE                            | 2,960 |
| A201  | Carmel Valley Pharmacy               | 1,588 |
| A202  | Busy Bee Pediatric Dentistry         | 1,366 |
| A203  | Anna Tailors & Formal Wear           | 955   |
| A204  | Joann Art Studio                     | 971   |
| A205  | Dr. Paul Gimby, DDS                  | 1,878 |
| A206  | Carmel Valley Dental                 | 1,292 |
| A207  | Chiropractic Center of Carmel Valley | 855   |
| A208  | Edward Jones Investments             | 793   |
| A209  | Carmel Heights Dental                | 1,672 |
| A211  | LEASED                               | 1,710 |
| A213  | Del Mar Dental Arts                  | 2,153 |
| A214  | Kumon Math & Learning Center         | 1,132 |
| A215  | Available 1/1/25                     | 1,587 |
| B100  | US Bank                              | 3,005 |
| C100  | San Diego County Credit Union        | 5,285 |
| C110  | Steele Bodies                        | 1,092 |
| D100  | Porkyland                            | 1,694 |
| D110  | Total Vision                         | 1,723 |
| E100  | Oggi's Pizza & Brewing Company       | 3,151 |
| F100  | Achilles Coffee                      | 1,678 |
| F110  | Spectrum Time Warner                 | 1,392 |
| G110  | Sharp Rees-Stealy                    | 6,987 |
| H100  | VCA Pacific Petcare                  | 2,392 |
| H110  | Cycle Bar                            | 2,718 |
|       |                                      |       |

# Site Plan

TOWNSGATE DRIVE