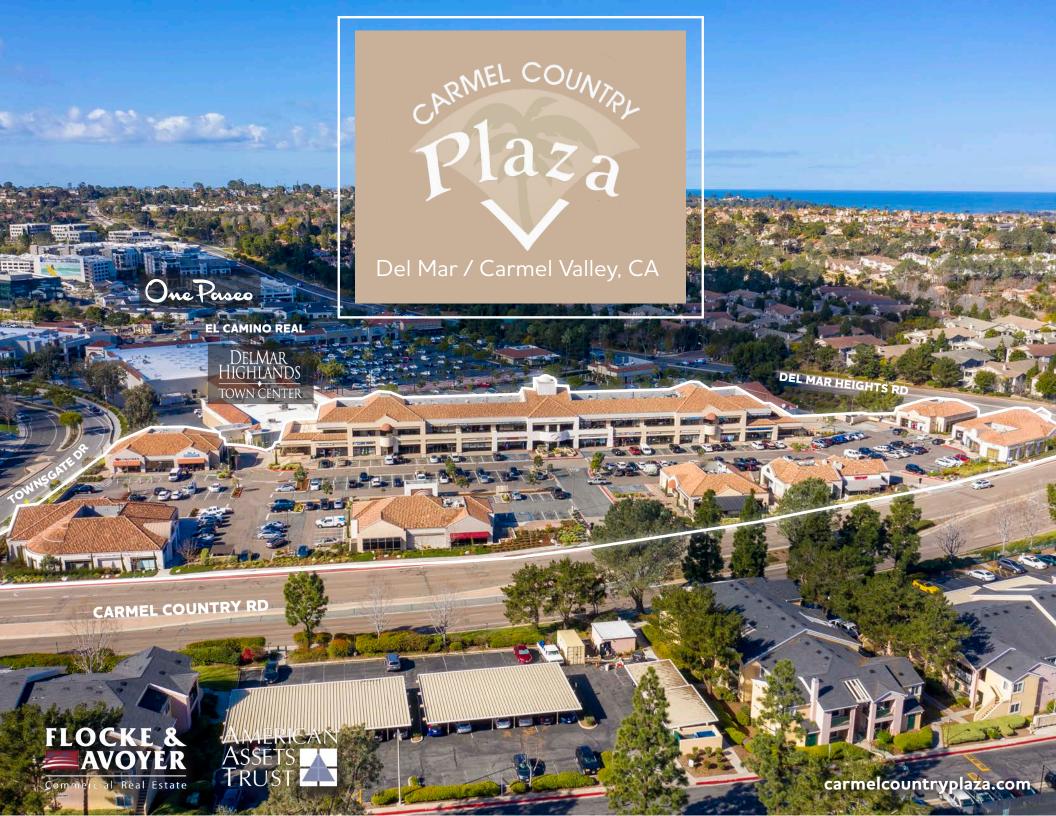

# WELCOME To the Plaza

## 12720-12750 CARMEL COUNTRY ROAD SAN DIEGO, CA 92130

±78,000 SF shopping center positioned in the heart of the dynamic Del Mar/Carmel Valley trade area.

Located directly adjacent to the Del Mar Highlands Town Center and across from Torrey Pines High School.

Offers an incredible opportunity for both retail and professional/office uses in one of the most affluent areas of the county.

| SUITE | TENANT                               | SF    |
|-------|--------------------------------------|-------|
| A100  | Carmel Liquor & Deli                 | 2,130 |
| A102  | AVAILABLE 1/1/25                     | 2,308 |
| A103  | AVAILABLE                            | 2,124 |
| A104  | AVAILABLE                            | 1,320 |
| A107  | Katana Sushi                         | 4,500 |
| A108  | Nails 2000+                          | 640   |
| A109  | Dry Clean USA                        | 1,682 |
| A110  | Del Mar Floral & Gifts               | 868   |
| A111  | Results Chiropractic                 | 924   |
| A112  | Everbowl                             | 930   |
| A113  | Sharetea                             | 930   |
| A114  | Del Mar Country                      | 1,465 |
| A118  | Sherwin Williams                     | 5,053 |
| A200  | AVAILABLE                            | 2,960 |
| A201  | Carmel Valley Pharmacy               | 1,588 |
| A202  | Busy Bee Pediatric Dentistry         | 1,366 |
| A203  | Anna Tailors & Formal Wear           | 955   |
| A204  | Joann Art Studio                     | 971   |
| A205  | Dr. Paul Gimby, DDS                  | 1,878 |
| A206  | Carmel Valley Dental                 | 1,292 |
| A207  | Chiropractic Center of Carmel Valley | 855   |
| A208  | Edward Jones Investments             | 793   |
| A209  | Carmel Heights Dental                | 1,672 |
| A211  | LEASED                               | 1,710 |
| A213  | Del Mar Dental Arts                  | 2,153 |
| A214  | Kumon Math & Learning Center         | 1,132 |
| A215  | Available 1/1/25                     | 1,587 |
| B100  | US Bank                              | 3,005 |
| C100  | San Diego County Credit Union        | 5,285 |
| C110  | Steele Bodies                        | 1,092 |
| D100  | Porkyland                            | 1,694 |
| D110  | Total Vision                         | 1,723 |
| E100  | Oggi's Pizza & Brewing Company       | 3,151 |
| F100  | Achilles Coffee                      | 1,678 |
| F110  | Spectrum Time Warner                 | 1,392 |
| G110  | Sharp Rees-Stealy                    | 6,987 |
| H100  | VCA Pacific Petcare                  | 2,392 |
| H110  | Cycle Bar                            | 2,718 |
|       |                                      |       |