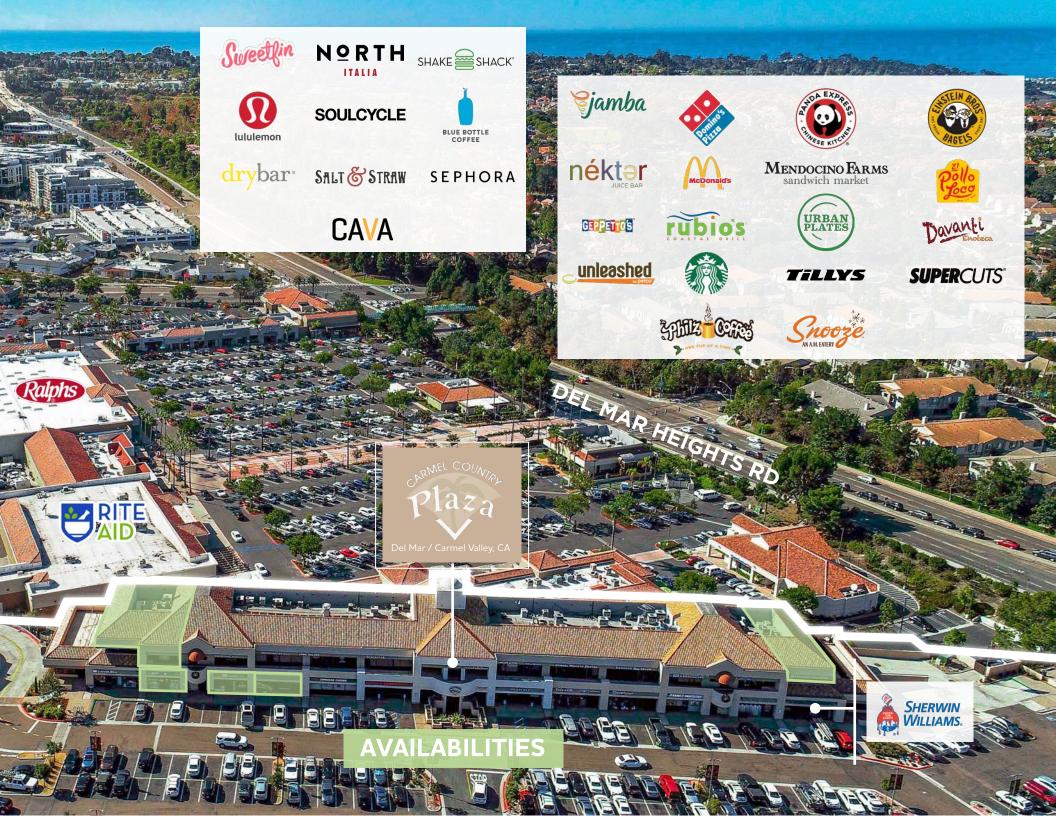

# WELCOME To the Plaza

## 12720-12750 CARMEL COUNTRY ROAD SAN DIEGO, CA 92130

±78,000 SF shopping center positioned in the heart of the dynamic Del Mar/Carmel Valley trade area.

Located directly adjacent to the Del Mar Highlands Town Center and across from Torrey Pines High School.

Offers an incredible opportunity for both retail and professional/office uses in one of the most affluent areas of the county.

| SUITE | TENANT                               | SF    |
|-------|--------------------------------------|-------|
| A100  | Carmel Liquor & Deli                 | 2,130 |
| A102  | AVAILABLE 1/1/25                     | 2,308 |
| A103  | AVAILABLE                            | 2,124 |
| A104  | AVAILABLE                            | 1,320 |
| A107  | Katana Sushi                         | 4,500 |
| A108  | Nails 2000+                          | 640   |
| A109  | Dry Clean USA                        | 1,682 |
| A110  | Del Mar Floral & Gifts               | 868   |
| A111  | Results Chiropractic                 | 924   |
| A112  | Everbowl                             | 930   |
| A113  | Sharetea                             | 930   |
| A114  | Del Mar Country                      | 1,465 |
| A118  | Sherwin Williams                     | 5,053 |
| A200  | AVAILABLE                            | 2,960 |
| A201  | Carmel Valley Pharmacy               | 1,588 |
| A202  | Busy Bee Pediatric Dentistry         | 1,366 |
| A203  | Anna Tailors & Formal Wear           | 955   |
| A204  | Joann Art Studio                     | 971   |
| A205  | Dr. Paul Gimby, DDS                  | 1,878 |
| A206  | Carmel Valley Dental                 | 1,292 |
| A207  | Chiropractic Center of Carmel Valley | 855   |
| A208  | Edward Jones Investments             | 793   |
| A209  | Carmel Heights Dental                | 1,672 |
| A211  | LEASED                               | 1,710 |
| A213  | Del Mar Dental Arts                  | 2,153 |
| A214  | Kumon Math & Learning Center         | 1,132 |
| A215  | Available 1/1/25                     | 1,587 |
| B100  | US Bank                              | 3,005 |
| C100  | San Diego County Credit Union        | 5,285 |
| C110  | Steele Bodies                        | 1,092 |
| D100  | Porkyland                            | 1,694 |
| D110  | Total Vision                         | 1,723 |
| E100  | Oggi's Pizza & Brewing Company       | 3,151 |
| F100  | Achilles Coffee                      | 1,678 |
| F110  | Spectrum Time Warner                 | 1,392 |
| G110  | Sharp Rees-Stealy                    | 6,987 |
| H100  | VCA Pacific Petcare                  | 2,392 |
| H110  | Cycle Bar                            | 2,718 |
|       |                                      |       |