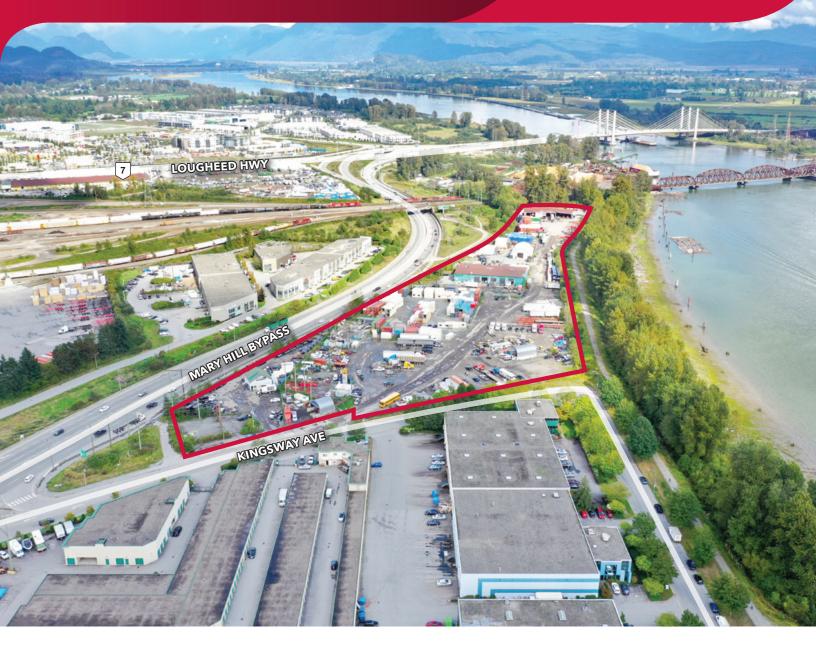

# FOR LEASE | INDUSTRIAL YARD 1156 KINGSWAY AVENUE PORT COQUITLAM, BC

- 9,000 to 18,500 SF Yard Space Available
- ▶ High Exposure Property at the Corner of Kingsway Avenue and Mary Hill Bypass
- Heavy Industrial M-2 Zoning
- Flexible Lease Terms

# Opportunity

To rent a centrally located fenced yard area next to a signalized intersection on the Mary Hill Bypass.

#### Location

Southeast corner of Kingsway and the Mary Hill Bypass (Highway 7B). The site is 35 minutes from downtown Vancouver. The Pitt River Bridge and Lougheed Highway are east of the site. Highway 1 is minutes away via the Golden Ears Bridge to the east or via the Lougheed Highway to the west.

#### **Total Site Size**

10.35 acres