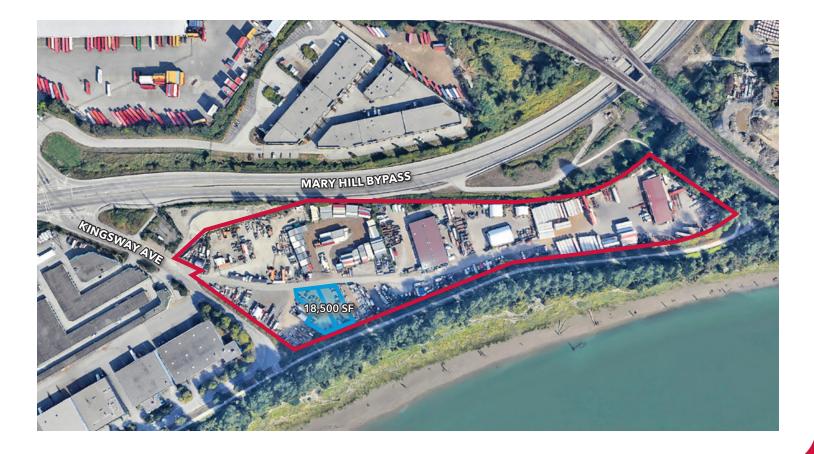

#### Location

Southeast corner of Kingsway and the Mary Hill Bypass (Highway 7B). The site is 35 minutes from downtown Vancouver. The Pitt River Bridge and Lougheed Highway are east of the site. Highway 1 is minutes away via the Golden Ears Bridge to the east or via the Lougheed Highway to the west.

# **Rental Area**

18,500 SF plus 2,800 SF city row at no charge Demising options of 9,500 and 9,000 SF