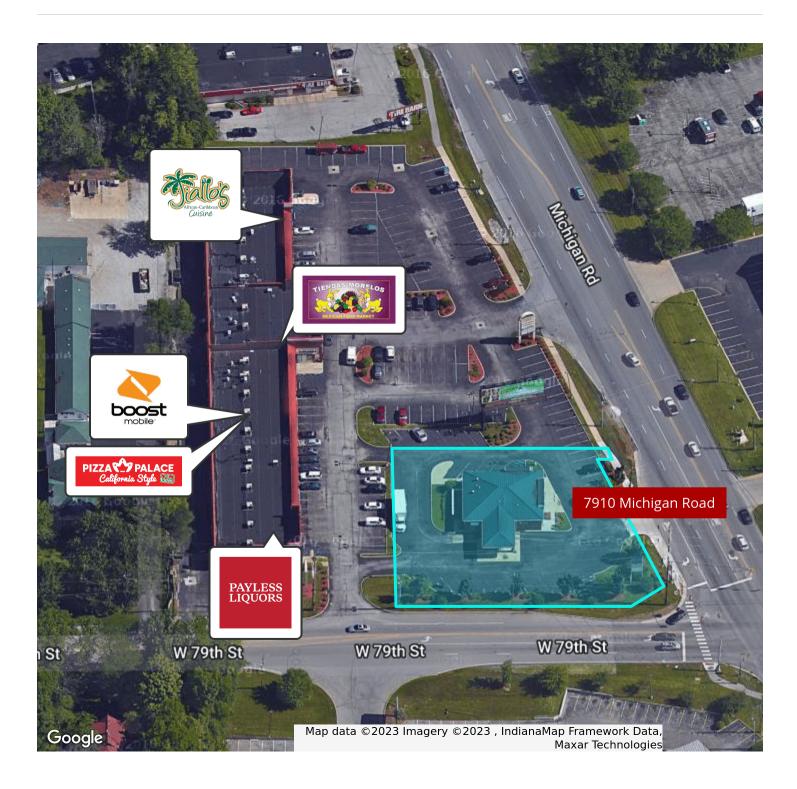

#### PROPERTY OVERVIEW

Former, freestanding bank branch available for sublease. The site has great visibility on the corner of a signalized intersection with high traffic. Located near many amenities in the College Park and Park 100 area.

### **PROPERTY HIGHLIGHTS**

- Outparcel to Crooked Creek Shoppes
- Built in 2007
- 31 dedicated parking spaces
- Active ATM on site
- 45,000 Vehicles Per Day
- Nice mix of long-term tenants

| LEASE RATE     | NEGOTIABLE  |
|----------------|-------------|
| Lot Size:      | 0.706 Acres |
| Building Size: | 3,000 SF    |