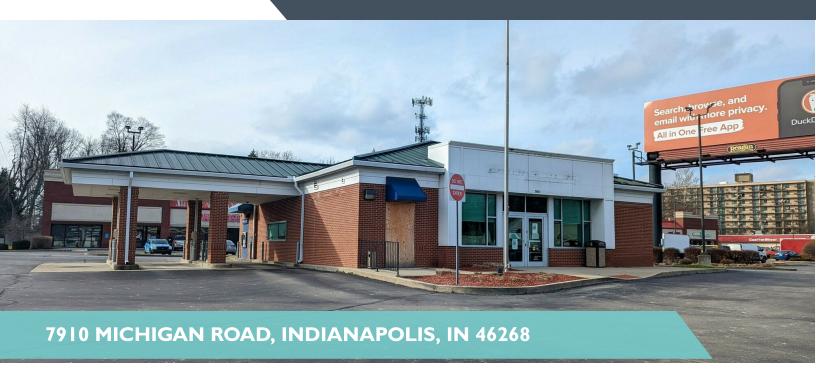

# 7910 MICHIGAN ROAD

#### PROPERTY OVERVIEW

Former, freestanding bank branch available for sublease. The site has great visibility on the corner of a signalized intersection with high traffic. Located near many amenities in the College Park and Park 100 area.

### **PROPERTY HIGHLIGHTS**

- Outparcel to Crooked Creek Shoppes
- Built in 2007
- 31 dedicated parking spaces
- Active ATM on site
- 45,000 Vehicles Per Day
- Nice mix of long-term tenants

| LEASE RATE     | NEGOTIABLE  |
|----------------|-------------|
| Lot Size:      | 0.706 Acres |
| Building Size: | 3,000 SF    |

7910 MICHIGAN ROAD, INDIANAPOLIS, IN 46268

SUBLEASE

RETAIL OR OFFICE