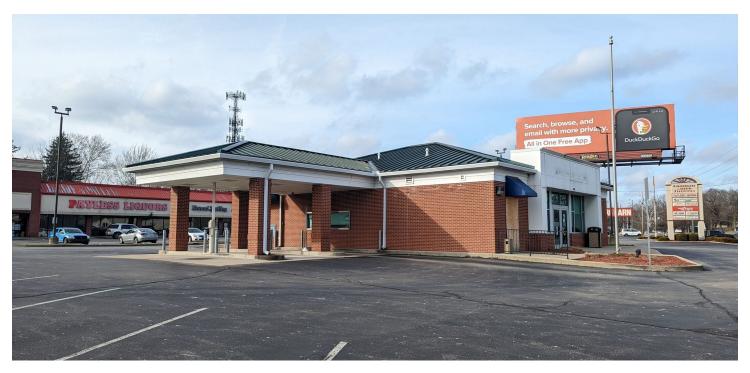

#### PROPERTY OVERVIEW

Former, freestanding bank branch available for sublease. The site has great visibility on the corner of a signalized intersection with high traffic. Located near many amenities in the College Park and Park 100 area.

### **PROPERTY HIGHLIGHTS**

- Outparcel to Crooked Creek Shoppes
- Built in 2007
- 31 dedicated parking spaces
- Active ATM on site
- 45,000 Vehicles Per Day
- Nice mix of long-term tenants

| LEASE RATE     | NEGOTIABLE  |
|----------------|-------------|
| Lot Size:      | 0.706 Acres |
| Building Size: | 3,000 SF    |