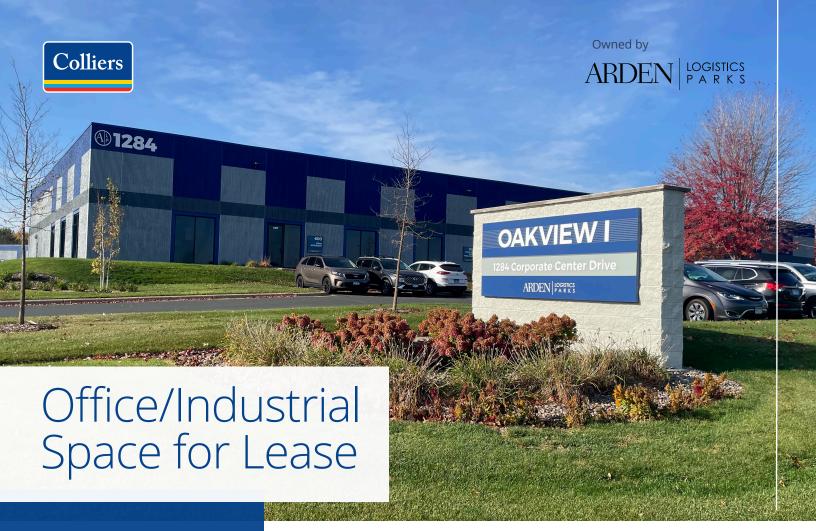

## Oakview Business Center I 1284 Corporate Center Drive, Eagan, MN

## **Building Amenities**

- > 85,600 SF industrial building
- > 16' clear height
- > Fully sprinklered
- > Custom designed spaces
- > Convenient access to I-494, I-35E, Hwy 55 & Hwy 52
- > Close proximity to area shopping & dining
- > Ample tenant & visitor parking
- > Five minutes from MSP International Airport

# For Lease

## Oakview Business Center I

## **Property Address:**

1284 Corporate Center Drive | Eagan, MN

**Currently Available:** 

**Suite 175:** 

4,105 SF Total

1,590 SF Office

2,515 SF Warehouse

• One (1) dock door