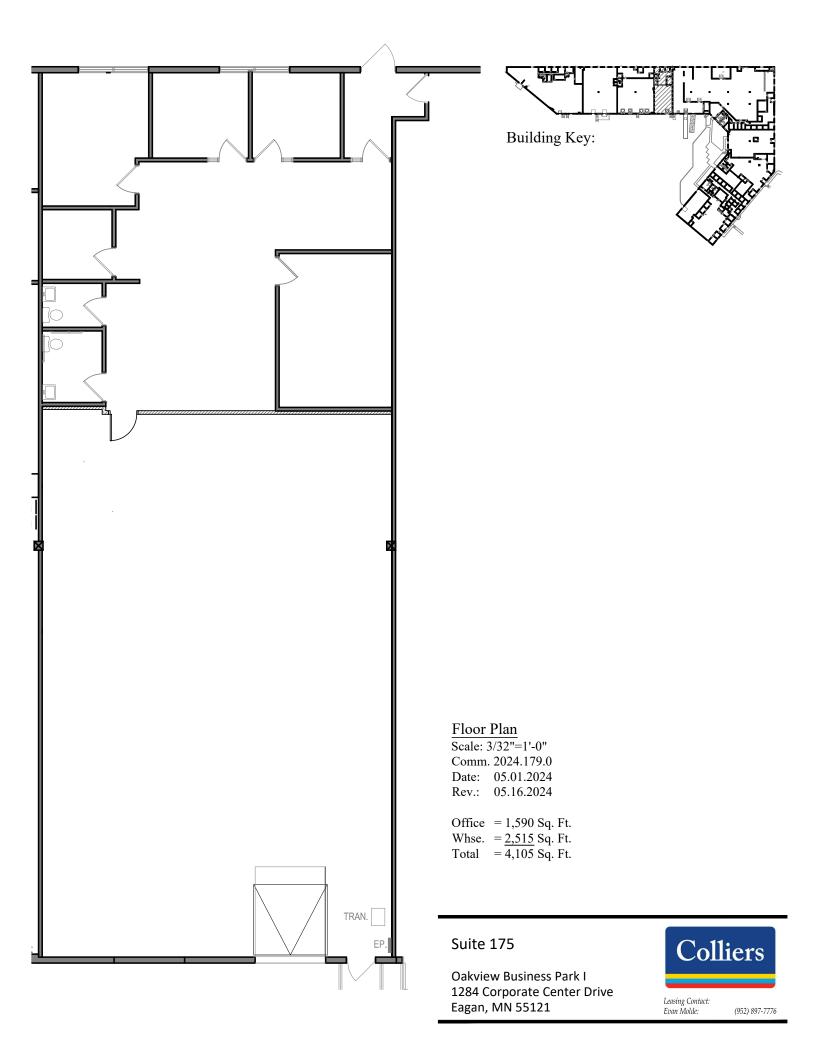

## **Property Address:**

1284 Corporate Center Drive | Eagan, MN

**Currently Available:** 

**Suite 175:** 

4,105 SF Total

1,590 SF Office

2,515 SF Warehouse

• One (1) dock door