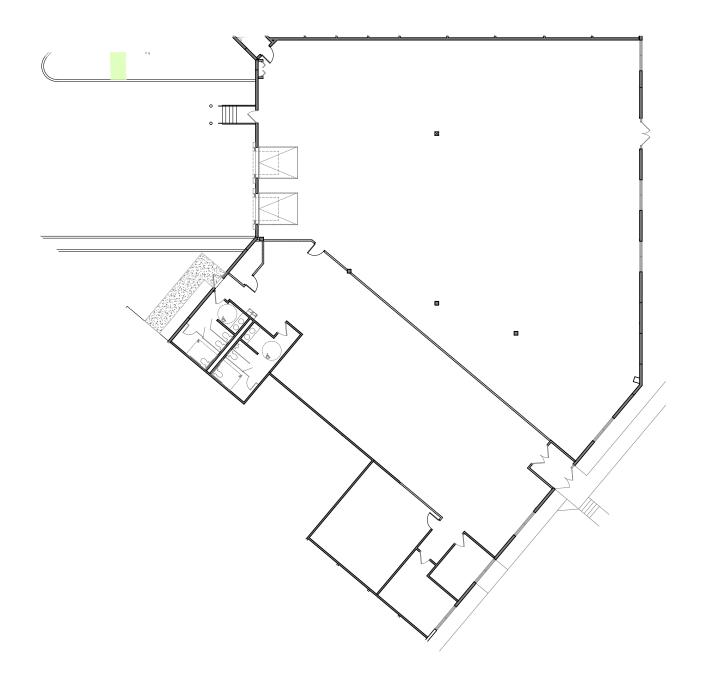

#### **Colliers**

1600 Utica Avenue S Ste 300 St. Louis Park, MN 55416 P: +1 952 897 7700 colliers.com

Floor Plan Scale: 1/16"=1'-0" Comm. 2024.080.0 Date: 05.13.2024 Rev. 05.16.2024

Office = 4,709 Sq. Ft. Whse. = 8,421 Sq. Ft. Total = 13,130 Sq. Ft.

Suite 400

Oakview Business Park I 1284 Corporate Center Drive Eagan, MN 55121

Suite 400:

13,130 SF Total

4,709 SF Office

8,421 SF Warehouse

Two (2) dock doors

**Building Square Feet:** 

85,600 square feet total

Year Built: