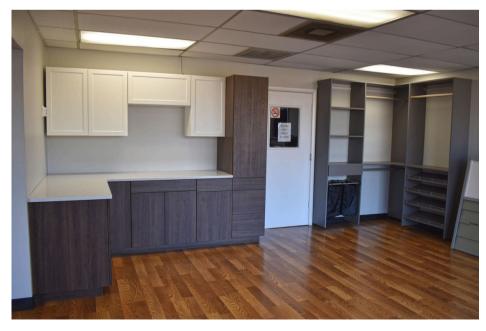

#### **SPECS**

- (2) 8' x 10' Dock High Loading Door
- LED Lighting
- Clear Span
- Gas Heat in Warehouse
- (2) Private Offices
- (3) Restrooms

# SUITE 500 | 3,500± SF UP TO 7,000± SF TOTAL

- 672<u>+</u> SF Office
- 2,828<u>+</u> SF WH
- LED Lighting
- (2) Restrooms
- (1) Private Office
- 150 AMP Three Phase
- (1) 8'x10' Dock High Door

## SUITE 600 | 3,500± SF UP TO 7,000± SF TOTAL

- 490<u>+</u> SF Office
- 3,010<u>+</u> SF WH
- LED Lighting
- (1) Restrooms
- (1) Private Office
- 200 AMP Three Phase
- (1) 8'x10' Dock High Door