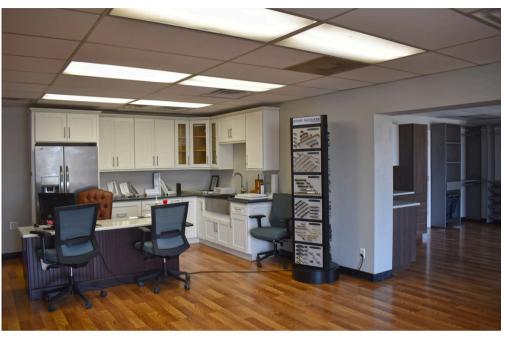

## SUITE 600 | 3,500± SF UP TO 7,000± SF TOTAL

- 490<u>+</u> SF Office
- 3,010<u>+</u> SF WH
- LED Lighting
- (1) Restrooms
- (1) Private Office
- 200 AMP Three Phase
- (1) 8'x10' Dock High Door