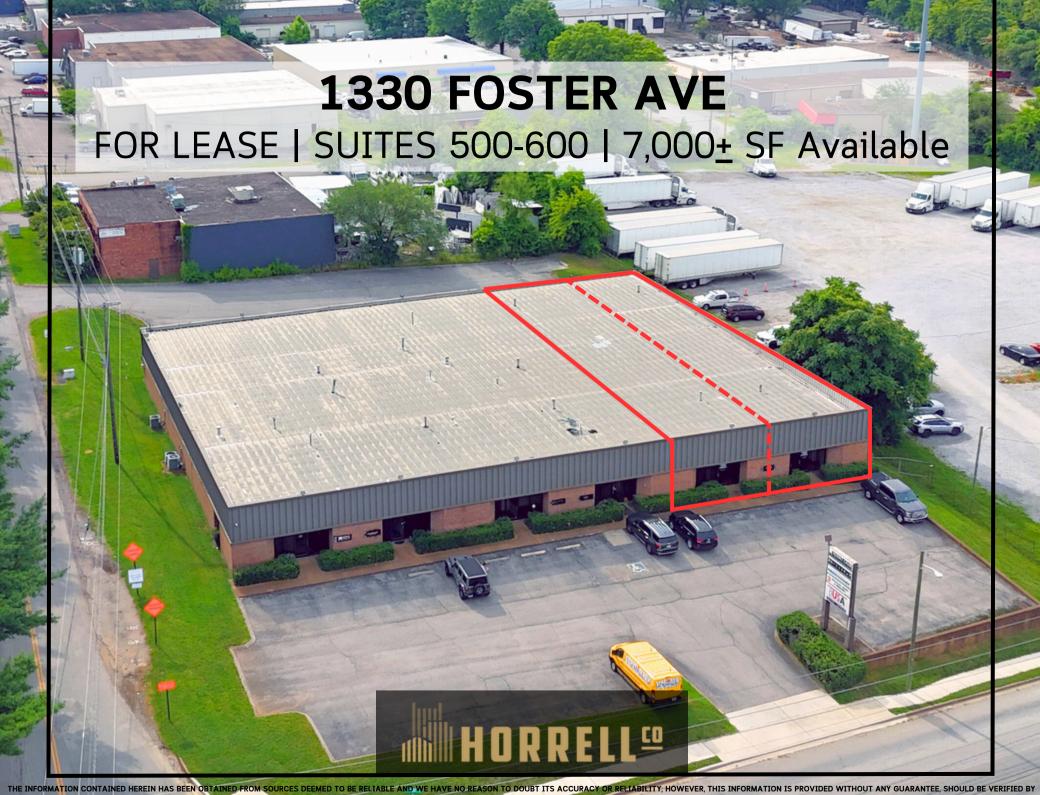

### **PROPERTY OVERVIEW**

| DATE AVAILABLE | February 1, 2025                        |
|----------------|-----------------------------------------|
|                | Available Separately                    |
|                | SF Adjacent Spaces                      |
| AVAILABLE SF   | 7,000 <u>+</u> SF or (2) 3,500 <u>+</u> |
| INSURANCE      | \$2.03 PSF                              |
| CAM; TAXES;    | Approximately                           |
| PRICE          | \$10,500 / Month NNN                    |
|                | / Warehouse                             |
| TYPE           | Office / Showroom                       |
|                | Nashville, TN 37210                     |
|                | Suites 500-600                          |
| ADDRESS        | 1330 Foster Avenue                      |

# SUITE 500 | 3,500± SF UP TO 7,000± SF TOTAL

- 672<u>+</u> SF Office
- 2,828<u>+</u> SF WH
- LED Lighting
- (2) Restrooms
- (1) Private Office
- 150 AMP Three Phase
- (1) 8'x10' Dock High Door

## SUITE 600 | 3,500± SF UP TO 7,000± SF TOTAL

- 490<u>+</u> SF Office
- 3,010<u>+</u> SF WH
- LED Lighting
- (1) Restrooms
- (1) Private Office
- 200 AMP Three Phase
- (1) 8'x10' Dock High Door