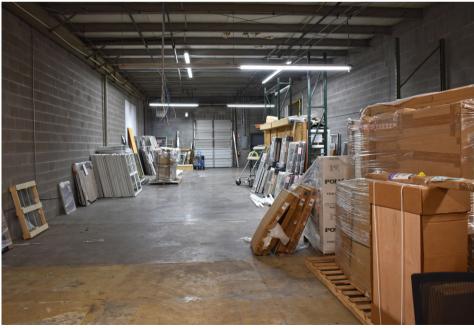

# SUITE 500 | 3,500± SF UP TO 7,000± SF TOTAL

- 672<u>+</u> SF Office
- 2,828<u>+</u> SF WH
- LED Lighting
- (2) Restrooms
- (1) Private Office
- 150 AMP Three Phase
- (1) 8'x10' Dock High Door