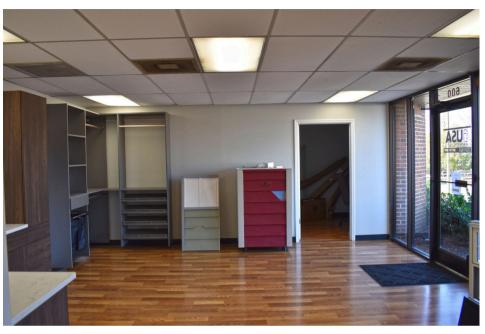

## SUITE 600 | 3,500± SF UP TO 7,000± SF TOTAL

- 490<u>+</u> SF Office
- 3,010<u>+</u> SF WH
- LED Lighting
- (1) Restrooms
- (1) Private Office
- 200 AMP Three Phase
- (1) 8'x10' Dock High Door