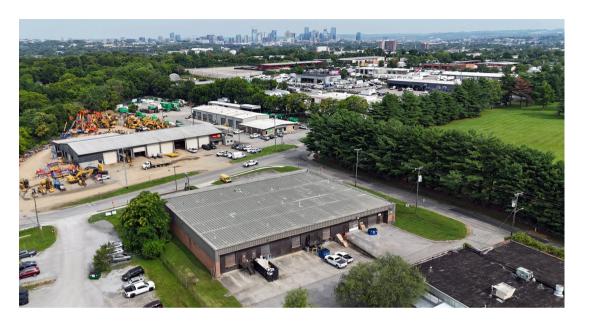

### **PROPERTY OVERVIEW**





| DATE AVAILABLE | February 1, 2025                        |
|----------------|-----------------------------------------|
|                | Available Separately                    |
|                | SF Adjacent Spaces                      |
| AVAILABLE SF   | 7,000 <u>+</u> SF or (2) 3,500 <u>+</u> |
| INSURANCE      | \$2.03 PSF                              |
| CAM; TAXES;    | Approximately                           |
| PRICE          | \$10,500 / Month NNN                    |
|                | / Warehouse                             |
| TYPE           | Office / Showroom                       |
|                | Nashville, TN 37210                     |
|                | Suites 500-600                          |
| ADDRESS        | 1330 Foster Avenue                      |

##