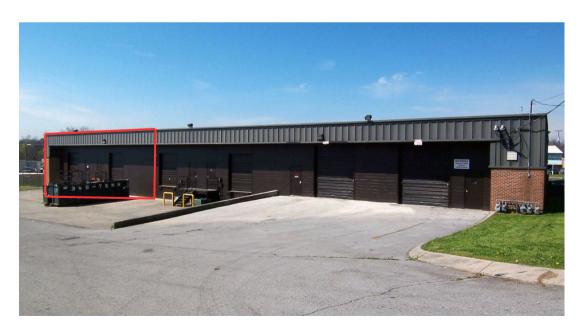

#### **SPECS**

- (2) 8' x 10' Dock High Loading Door
- LED Lighting
- Clear Span
- Gas Heat in Warehouse
- (2) Private Offices
- (3) Restrooms

# SUITE 500 | 3,500± SF UP TO 7,000± SF TOTAL

- 672<u>+</u> SF Office
- 2,828<u>+</u> SF WH
- LED Lighting
- (2) Restrooms
- (1) Private Office
- 150 AMP Three Phase
- (1) 8'x10' Dock High Door

## SUITE 600 | 3,500± SF UP TO 7,000± SF TOTAL

- 490<u>+</u> SF Office
- 3,010<u>+</u> SF WH
- LED Lighting
- (1) Restrooms
- (1) Private Office
- 200 AMP Three Phase
- (1) 8'x10' Dock High Door