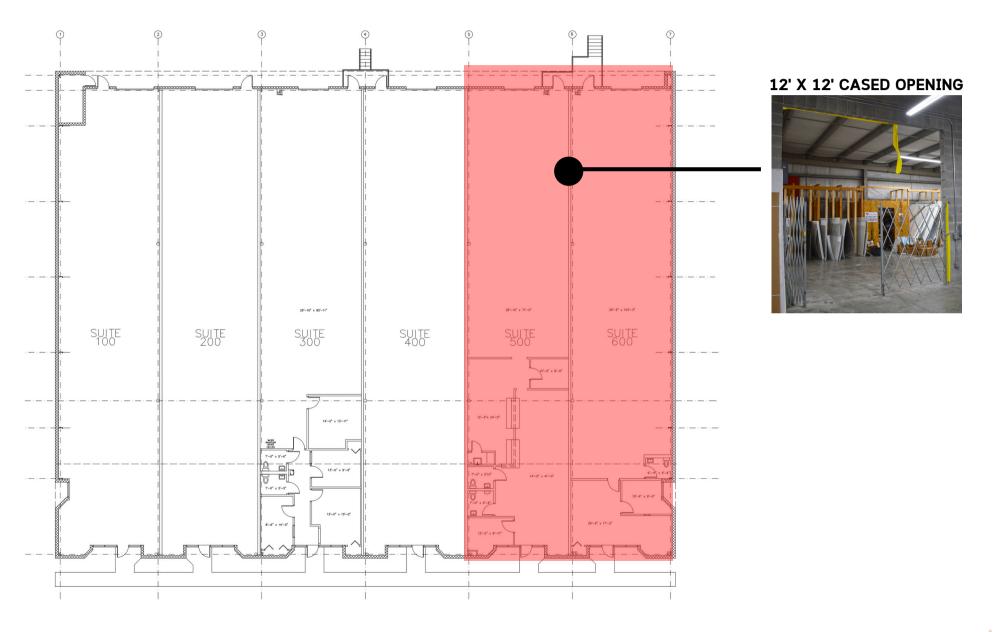

fice / Showroom                       |
|                | Nashville, TN 37210                     |
|                | Suites 500-600                          |
| ADDRESS        | 1330 Foster Avenue                      |

#### **SPECS**

- (2) 8' x 10' Dock High Loading Door
- LED Lighting
- Clear Span
- Gas Heat in Warehouse
- (2) Private Offices
- (3) Restrooms



# SUITE 500 | 3,500± SF UP TO 7,000± SF TOTAL







- 672<u>+</u> SF Office
- 2,828<u>+</u> SF WH
- LED Lighting
- (2) Restrooms
- (1) Private Office
- 150 AMP Three Phase
- (1) 8'x10' Dock High Door



## SUITE 600 | 3,500± SF UP TO 7,000± SF TOTAL







- 490<u>+</u> SF Office
- 3,010<u>+</u> SF WH
- LED Lighting
- (1) Restrooms
- (1) Private Office
- 200 AMP Three Phase
- (1) 8'x10' Dock High Door



### **FLOOR PLAN**





#### **MAP**