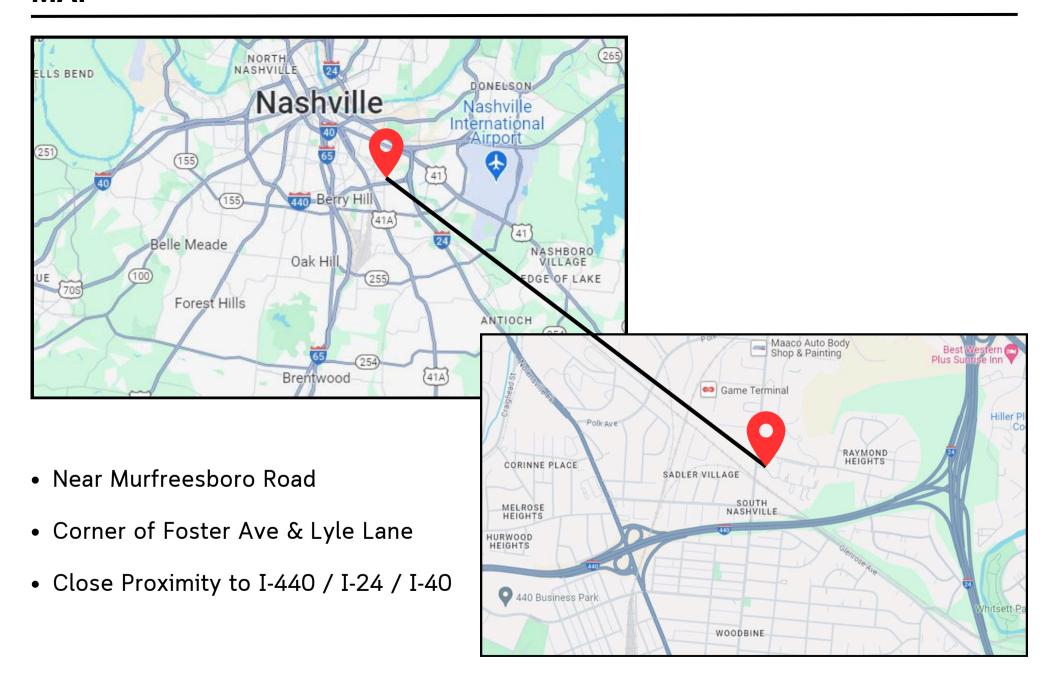

|
|                | Nashville, TN 37210                     |
|                | Suites 500-600                          |
| ADDRESS        | 1330 Foster Avenue                      |

#### **SPECS**

- (2) 8' x 10' Dock High Loading Door
- LED Lighting
- Clear Span
- Gas Heat in Warehouse
- (2) Private Offices
- (3) Restrooms



# SUITE 500 | 3,500± SF UP TO 7,000± SF TOTAL







- 672<u>+</u> SF Office
- 2,828<u>+</u> SF WH
- LED Lighting
- (2) Restrooms
- (1) Private Office
- 150 AMP Three Phase
- (1) 8'x10' Dock High Door



## SUITE 600 | 3,500± SF UP TO 7,000± SF TOTAL







- 490<u>+</u> SF Office
- 3,010<u>+</u> SF WH
- LED Lighting
- (1) Restrooms
- (1) Private Office
- 200 AMP Three Phase
- (1) 8'x10' Dock High Door



### **FLOOR PLAN**





#### **MAP**