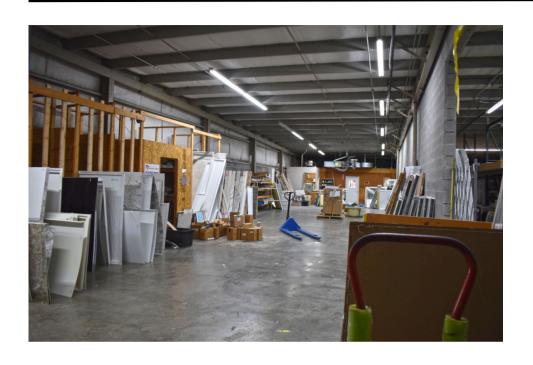

# SUITE 500 | 3,500± SF UP TO 7,000± SF TOTAL

- 672<u>+</u> SF Office
- 2,828<u>+</u> SF WH
- LED Lighting
- (2) Restrooms
- (1) Private Office
- 150 AMP Three Phase
- (1) 8'x10' Dock High Door