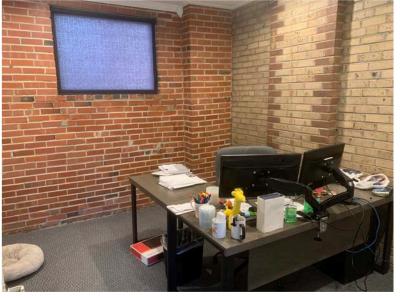

rge offices which will enhance creativity, collaboration and efficiency among employees. Amazing location in thriving downtown Loveland with its restaurants, breweries, theatres, galleries and quaint shops a few short steps away. Flexible floor plan will easily allow for other configurations to meet almost any tenant's needs.

#### **FEATURES**

- Historic Downtown Loveland office space tastefully updated with quality finishes
- 3 executive offices, multiple workspaces, kitchenette/bar/break area, conference room, 2 bathrooms
- Ideal location steps from restaurants, breweries, bars, shops & entertainment
- Abundant parking (rare for downtown buildings)
- All finishes less than 4 years old
- Large windows and exposed brick
- Operable overhead door for nice days



## **INTERIOR PHOTOS**







**1ST FLOOR** 



**2ND FLOOR** 



## **LOCATION DETAILS**



#### **ABOUT LOVELAND**

Loveland is at the hub of fast growing Northern

Colorado and is nestled in a lush valley at the entrance to the Big Thompson Canyon frequently referred to as the "Gateway to the Rockies." Within the city you'll find a varied locally owned and national restaurant scene, vibrant brewing community, unique retail stores, and many art galleries. Dotted in and around the city and surrounding areas are an abundance of scenic lakes, parks, trails and recreational areas.



Loveland is dedicated to helping businesses start, expand and grow. The city provides quality resources and services to existing and new businesses and features resources and amenities including:

- A highly educated workforce
- Within a