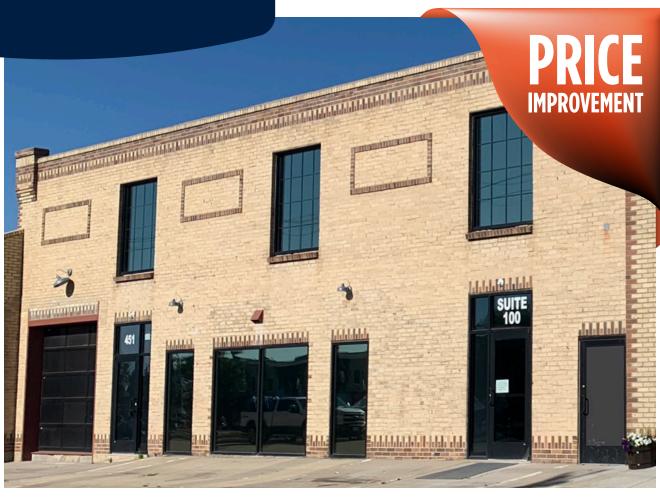

# HIGH QUALITY DOWNTOWN LOVELAND OFFICE SPACE

451 N. RAILROAD AVENUE | SUITE 100 | LOVELAND, CO 80537

**Bruce Campbell** 

970.231.6824 bruce@realtec.com **Patrick O'Donnell** 

970.231.5576 patricko@realtec.com **WWW.REALTEC.COM** 

**PROPERTY TYPE** 

**OFFICE** 

**SQUARE FOOTAGE** 

1,500 - 4,083 RSF

**NEW RATE!** 

\$10.00/SF NNN \$16.00/RSF NNN (NNN EST. \$6.26/SF)

SIGNIFICANTLY LESS THAN COMPARABLE PROPERTIES

This stylistic office space offers exposed brick, large windows, collaborative workspaces and large offices which will enhance creativity, collaboration and efficiency among employees. Amazing location in thriving downtown Loveland with its restaurants, breweries, theatres, galleries and quaint shops a few short steps away. Flexible floor plan will easily allow for other configurations to meet almost any tenant's needs.

#### **FEATURES**

- Historic Downtown Loveland office space tastefully updated with quality finishes
- 3 executive offices, multiple workspaces, kitchenette/bar/break area, conference room, 2 bathrooms
- Ideal location steps from restaurants, breweries, bars, shops & entertainment
- Abundant parking (rare for downtown buildings)
- All finishes less than 4 years old
- Large windows and exposed brick
- Operable overhead door for nice days