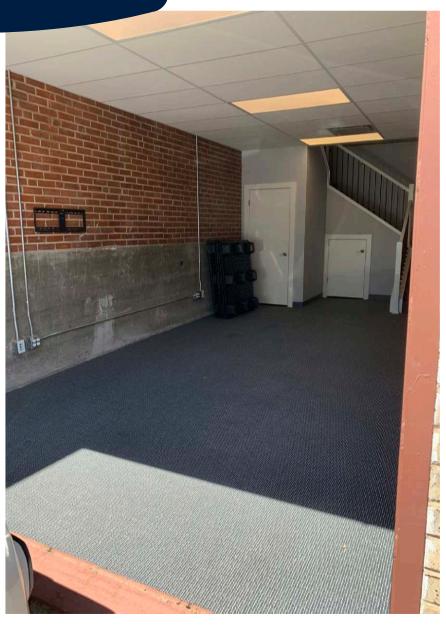

large offices which will enhance creativity, collaboration and efficiency among employees. Amazing location in thriving downtown Loveland with its restaurants, breweries, theatres, galleries and quaint shops a few short steps away. Flexible floor plan will easily allow for other configurations to meet almost any tenant's needs.

#### **FEATURES**

- Historic Downtown Loveland office space tastefully updated with quality finishes
- 3 executive offices, multiple workspaces, kitchenette/bar/break area, conference room, 2 bathrooms
- Ideal location steps from restaurants, breweries, bars, shops & entertainment
- Abundant parking (rare for downtown buildings)
- All finishes less than 4 years old
- Large windows and exposed brick
- Operable overhead door for nice days



## **INTERIOR PHOTOS**







**1ST FLOOR** 



**2ND FLOOR** 



## **LOCATION DETAILS**



#### **ABOUT LOVELAND**

Loveland is at the hub of fast growing Northern

Colorado and is nestled in a lush valley at the entrance to the Big Thompson Canyon frequently referred to as the "Gateway to the Rockies." Within the city you'll find a varied locally owned and national restaurant scene, vibrant brewing community, unique retail stores, and many art galleries. Dotted in and around the city and surrounding areas are an abundance of scenic lakes, parks, trails and recreational areas.



Loveland is dedicated to helping businesses start, expand and grow. The city provides quality resources and services to existing and new businesses and features resources and amenities including:

- A highly educated workforce
- Within