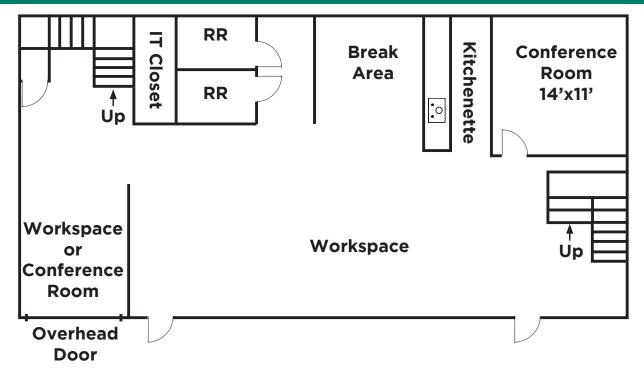

**PROPERTY TYPE** 

**OFFICE** 

**SQUARE FOOTAGE** 

1,500 - 4,083 RSF

**NEW RATE!** 

\$10.00/SF NNN \$16.00/RSF NNN (NNN EST. \$6.26/SF)

SIGNIFICANTLY LESS THAN COMPARABLE PROPERTIES

This stylistic office space offers exposed brick, large windows, collaborative workspaces and large offices which will enhance creativity, collaboration and efficiency among employees. Amazing location in thriving downtown Loveland with its restaurants, breweries, theatres, galleries and quaint shops a few short steps away. Flexible floor plan will easily allow for other configurations to meet almost any tenant's needs.

#### **FEATURES**

- Historic Downtown Loveland office space tastefully updated with quality finishes
- 3 executive offices, multiple workspaces, kitchenette/bar/break area, conference room, 2 bathrooms
- Ideal location steps from restaurants, breweries, bars, shops & entertainment
- Abundant parking (rare for downtown buildings)
- All finishes less than 4 years old
- Large windows and exposed brick
- Operable overhead door for nice days