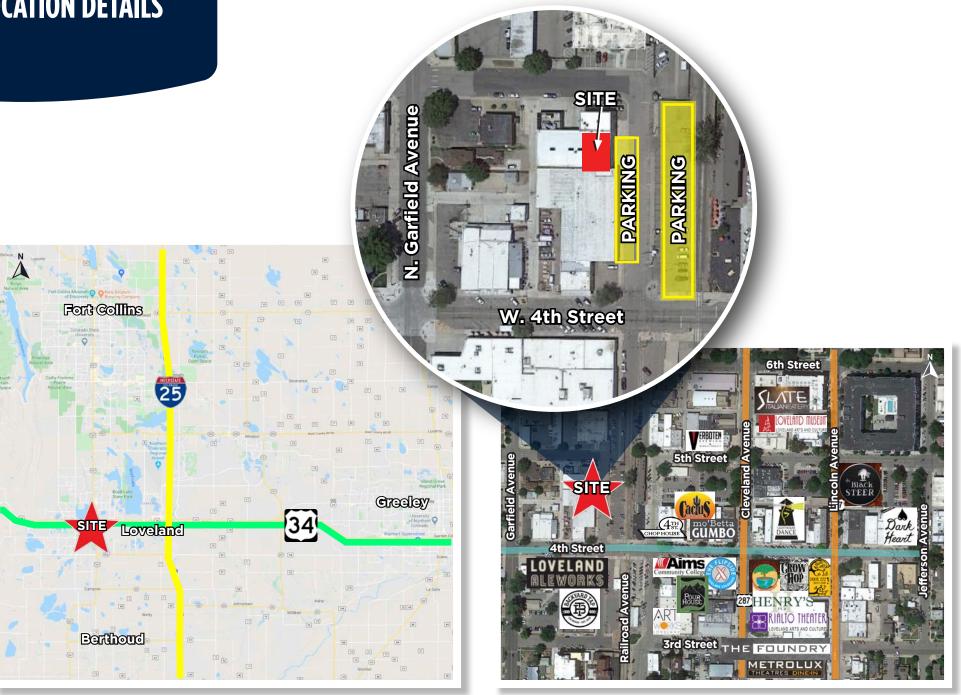

ciency among employees. Amazing location in thriving downtown Loveland with its restaurants, breweries, theatres, galleries and quaint shops a few short steps away. Flexible floor plan will easily allow for other configurations to meet almost any tenant's needs.

#### **FEATURES**

- Historic Downtown Loveland office space tastefully updated with quality finishes
- 3 executive offices, multiple workspaces, kitchenette/bar/break area, conference room, 2 bathrooms
- Ideal location steps from restaurants, breweries, bars, shops & entertainment
- Abundant parking (rare for downtown buildings)
- All finishes less than 4 years old
- Large windows and exposed brick
- Operable overhead door for nice days



## **INTERIOR PHOTOS**







**1ST FLOOR** 



**2ND FLOOR** 



## **LOCATION DETAILS**



#### **ABOUT LOVELAND**

Loveland is at the hub of fast growing Northern

Colorado and is nestled in a lush valley at the entrance to the Big Thompson Canyon frequently referred to as the "Gateway to the Rockies." Within the city you'll find a varied locally owned and national restaurant scene, vibrant brewing community, unique retail stores, and many art galleries. Dotted in and around the city and surrounding areas are an abundance of scenic lakes, parks, trails and recreational areas.



Loveland is dedicated to helping businesses start, expand and grow. The city provides quality resources and services to existing and new businesses and features resources and amenities including:

- A highly educated workforce
- Within an hour's drive of 5 major universities and 2 large community coll