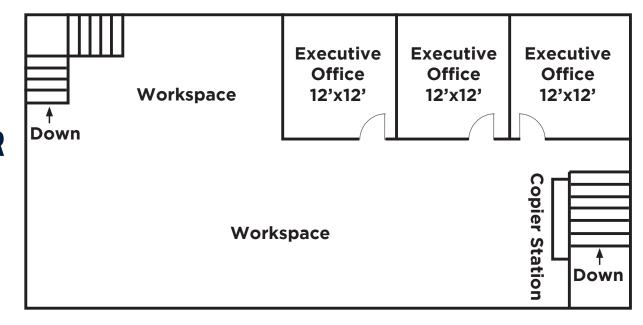

**PROPERTY TYPE** 

**OFFICE** 

**SQUARE FOOTAGE** 

1,500 - 4,083 RSF

**NEW RATE!** 

\$10.00/SF NNN \$16.00/RSF NNN (NNN EST. \$6.26/SF)

SIGNIFICANTLY LESS THAN COMPARABLE PROPERTIES

This stylistic office space offers exposed brick, large windows, collaborative workspaces and large offices which will enhance creativity, collaboration and efficiency among employees. Amazing location in thriving downtown Loveland with its restaurants, breweries, theatres, galleries and quaint shops a few short steps away. Flexible floor plan will easily allow for other configurations to meet almost any tenant's needs.

#### **FEATURES**

- Historic Downtown Loveland office space tastefully updated with quality finishes
- 3 executive offices, multiple workspaces, kitchenette/bar/break area, conference room, 2 bathrooms
- Ideal location steps from restaurants, breweries, bars, shops & entertainment
- Abundant parking (rare for downtown buildings)
- All finishes less than 4 years old
- Large windows and exposed brick
- Operable overhead door for nice days