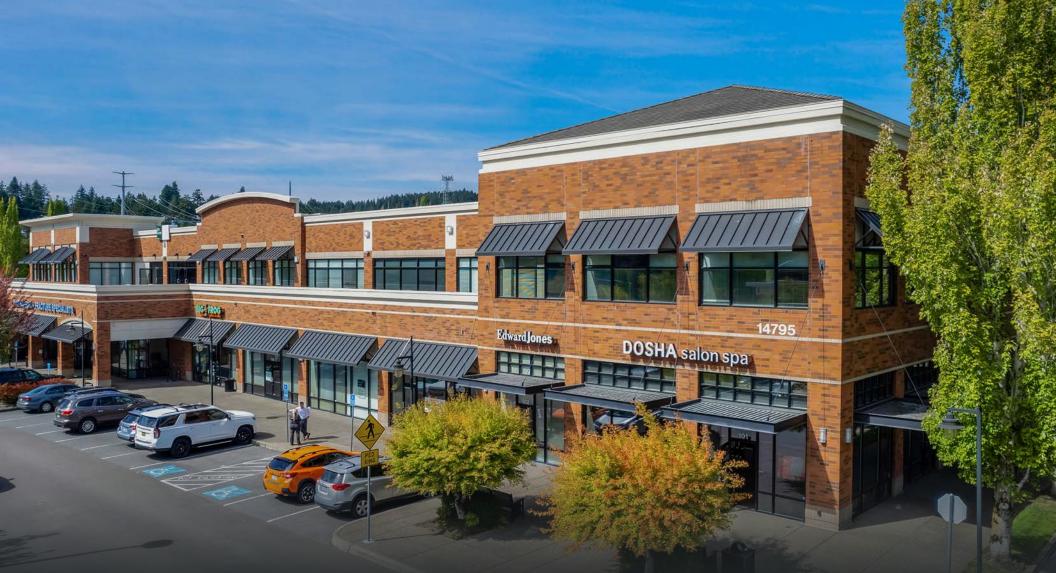

### **OFFICE/MEDICAL SPACE**

Special opportunity for a full floor with outdoor patio at Murray Scholls!

| ADDRESS                | 14795 SW Murray Scholls Dr<br>Beaverton, OR 97007                  |
|------------------------|--------------------------------------------------------------------|
| AVAILABLE              | ±29,000 SF (divisible to 2,800 RSF)                                |
| MEDICAL<br>RENTAL RATE | \$27.00 - 30.00/SF, NNN<br>(Est. Opex.\$11.93/SF/yr)               |
| OFFICE<br>RENTAL RATE  | \$27.00 - \$30.00/SF/Full Service                                  |
| PARKING                | On-site with 4:1000 SF ratio                                       |
| YEAR BUILT             | 2000                                                               |
| READY TO GO            | Second generation office, ready to customize to suit your practice |

Contemporary space with high end finishes, natural light and abundant amenities within the project.