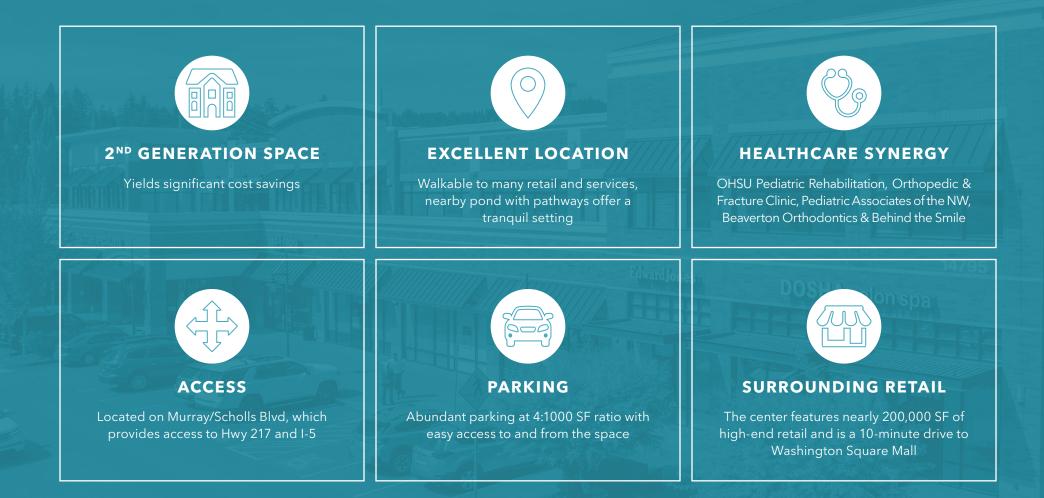

### **Property Features**

**PROMINENT** exterior signage opportunity

**DESIGNATED** private entry

**BUILD-OUT OFFERS** numerous offices along window line

**ESTABLISHED** healthcare providers

**SIZE-RANGE** that can accommodate growth

**PRIVATE** outdoor patio for patients/employees to enjoy

**MURRAY SCHOLLS TOWN CENTER - SUITE 200 OFFICE/MEDICAL SPACE** 

\*The square footages are approximate measurements in usable square feet (USF) and still need a load factor applied.

#### MURRAY SCHOLLS TOWN CENTER - SUITE 200 OFFICE/MEDICAL SPACE

Murray Scholls Town Center is surrounded by an affluent neighborhood and strong demographics with a growing population that will prove to be beneficial.