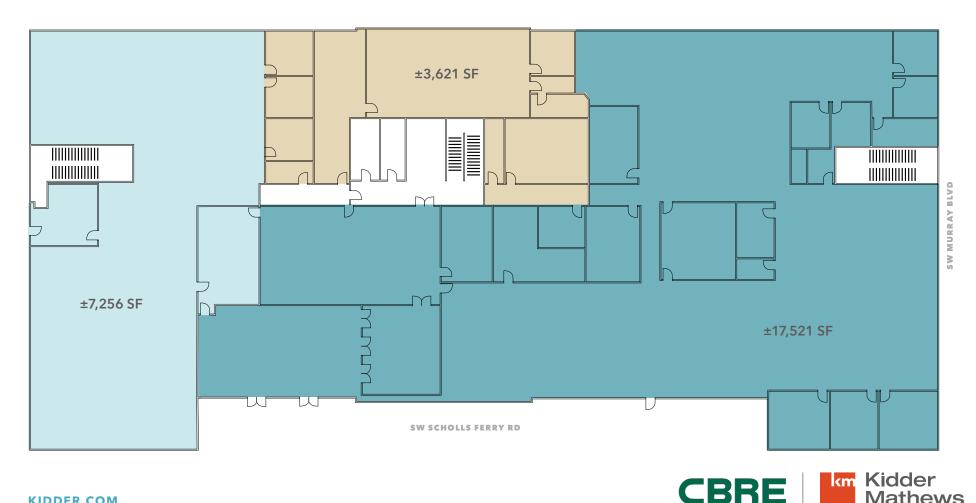

**PRIVATE** outdoor patio for patients/employees to enjoy

**MURRAY SCHOLLS TOWN CENTER - SUITE 200 OFFICE/MEDICAL SPACE** 

\*The square footages are approximate measurements in usable square feet (USF) and still need a load factor applied.

Contemporary space with high end finishes, natural light and abundant amenities within the project.