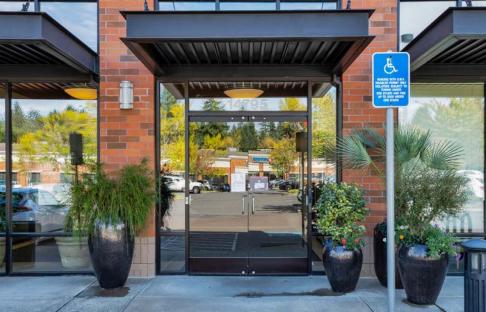

### **Property Features**

**PROMINENT** exterior signage opportunity

**DESIGNATED** private entry

**BUILD-OUT OFFERS** numerous offices along window line

**ESTABLISHED** healthcare providers

**SIZE-RANGE** that can accommodate growth

**PRIVATE** outdoor patio for patients/employees to enjoy

**MURRAY SCHOLLS TOWN CENTER - SUITE 200 OFFICE/MEDICAL SPACE** 

\*The square footages are approximate measurements in usable square feet (USF) and still need a load factor applied.