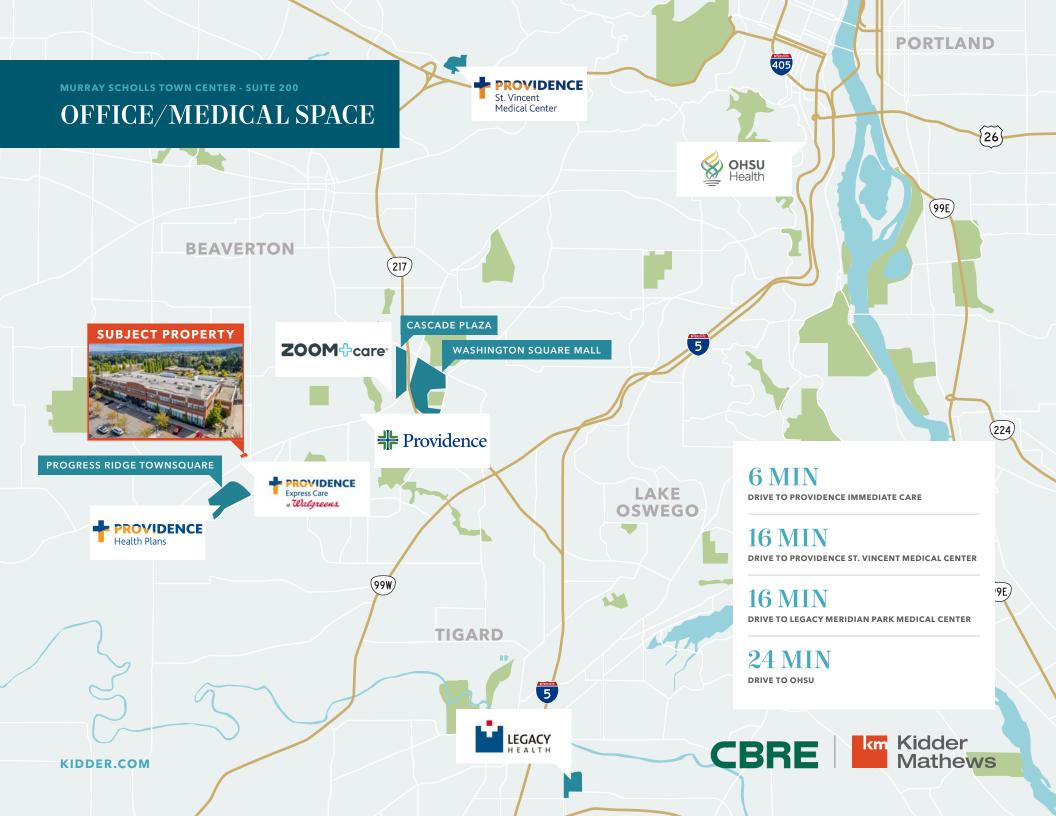

#### MURRAY SCHOLLS TOWN CENTER - SUITE 200 OFFICE/MEDICAL SPACE

Murray Scholls Town Center is surrounded by an affluent neighborhood and strong demographics with a growing population that will prove to be beneficial.

\$101K BEAVERTON AVE HH INCOME

98,973 BEAVERTON POPULATION