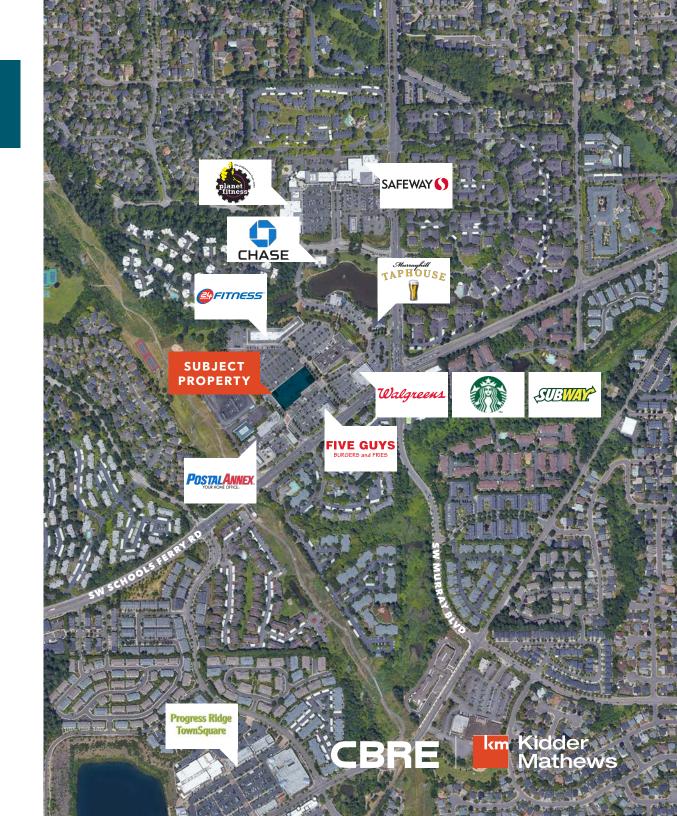

#### MURRAY SCHOLLS TOWN CENTER - SUITE 200 OFFICE/MEDICAL SPACE

Murray Scholls Town Center is surrounded by an affluent neighborhood and strong demographics with a growing population that will prove to be beneficial.

#### Local Tenants

Put Your Life in Motion

pediatric 💔

associates

OF THE NORTHWEST