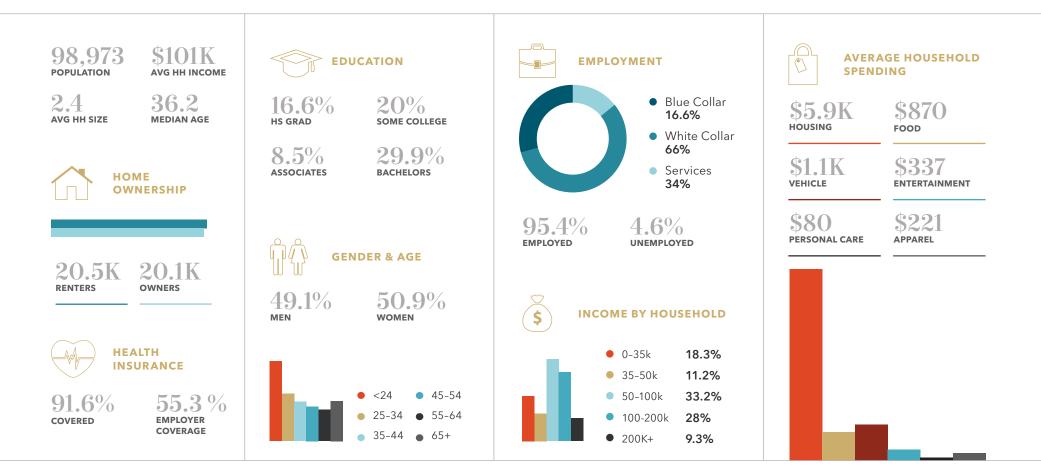

# **Beaverton Demographics**

DATA SOURCE: REGIS, DATA USA

**KIDDER.COM** 

\$101K BEAVERTON AVE HH INCOME

98,973 BEAVERTON POPULATION