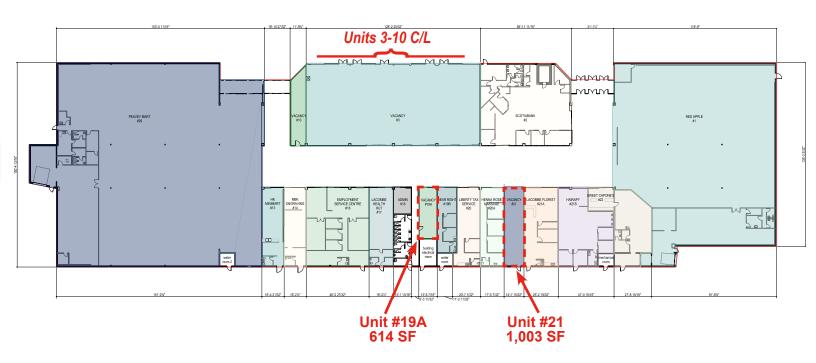

#### Floor Plan

| Pro | perty | High | lights |
|-----|-------|------|--------|
|     |       |      |        |

| Great exposure in Lacombe's prime retail centre                                         | Unit 19A:   | 614 +/- SF            |
|-----------------------------------------------------------------------------------------|-------------|-----------------------|
| Renovated and expanded retail centre. Spaces can be easily demised                      | Unit 21:    | 1,003 +/- SF          |
| Excellent property for a variety of uses such as Retail, Medical Office or Food Service | Lease Term: | 3-10 Years            |
| Anchored by Peavey Mart, Dollarama, Red Apple,<br>Scotiabank and Starbucks              | Occupancy:  | Immediate/ Negotiable |
| Ample parking for any business                                                          | Op Costs:   | \$8.94/SF (2022)      |
|                                                                                         |             |                       |

**Space Details** 