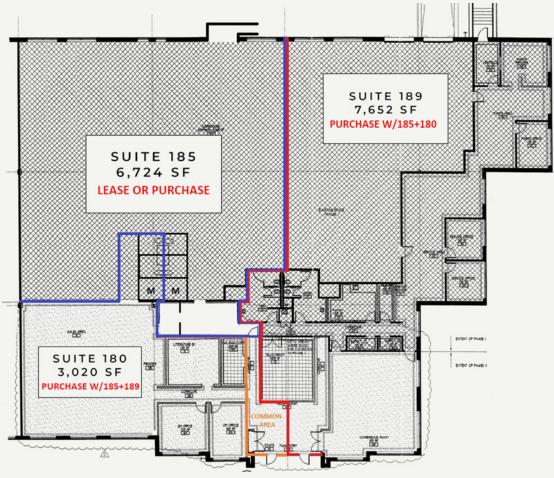

## 44675 CAPE COURT

ASHBURN, VA, 20147

SUITE 180/185/189 | 17,396 SF TOTAL

Purchase at \$5,653,700

This opportunity provides an excellent chance for an owner to utilize part of the property for their own business while benefiting from a tenant leasing the remaining space. Property does have a special exception for a school/daycare in place. Detailed information regarding the current tenant, including lease terms and other specifics, can be obtained through the listing broker.

## **PURCHASE INFO**

- All 3 units must be purchased together
- Exterior signage facing Loudoun County Parkway
- Suite 180 & 189 are leased
- Suite 185 will be delivered vacant

PATTY I BROWN, CCIM PRESIDENT / PRINCIPAL BROKER