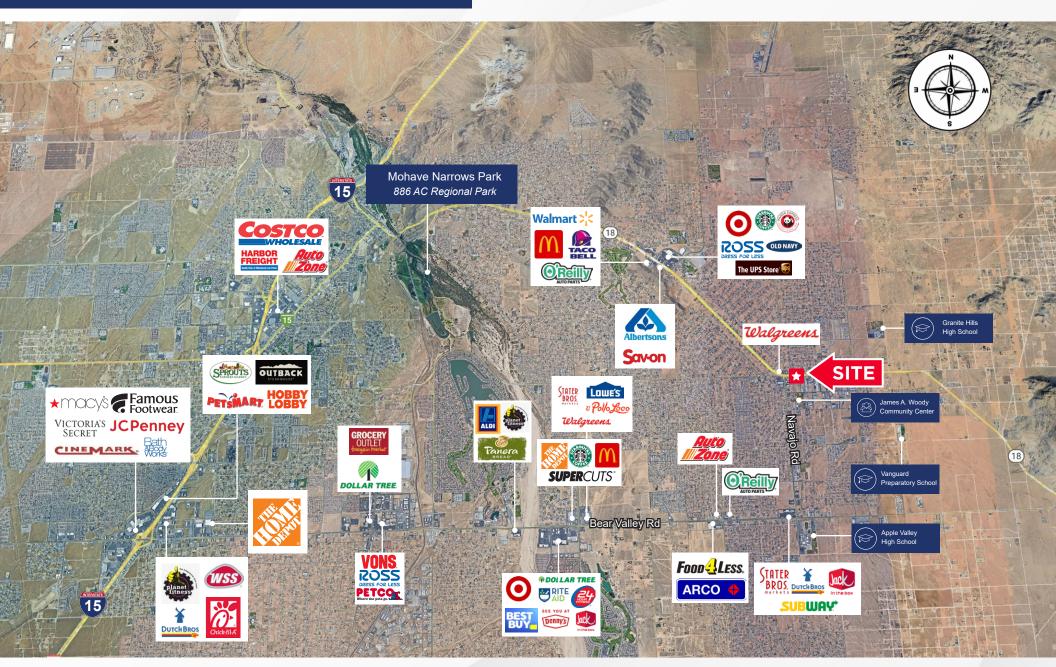

0  | 382,164  |
| AHH Income  | \$98,018 | \$89,285 | \$92,874 |
| Daytime Pop | 13,081   | 59,902   | 76,327   |

Source: ESRI 2024 & CoStar

| Parcel Size   | ±54,065 SF (1.241 AC)                         |
|---------------|-----------------------------------------------|
| Address       | 21777 CA Highway 18<br>Apple Valley, CA 92307 |
| Building Size | ±8,384 SF                                     |
| Floors        | 1-Story                                       |
| Year Built    | 1965                                          |
| APN           | 3087-341-31-0000                              |
| Zoning        | Village Core                                  |
| Parking       | ±60 Spaces (3 handicap)                       |



# SURVEY MAP



(For Illustration Purposes Only)

# AERIAL



### 21777 CA Highway-18 | Apple Valley, CA 92307

### For more information, please contact:

#### **PHIL LYONS**

Managing Director Phil.Lyons@cushwake.com 1.760.431.4210 LIC #01093731

#### CHAD IAFRATE

Executive Director Chad.lafrate@cushwake.com 1.760.431.4234 LIC #01329943



12830 El Camino Real, Suite 100 San Diego, CA 92130 Main: 858 452 6500 www.cushwake.com

©2024 Cushman & Wakefield. All rights reserved. The material in this presentation has been prepared solely for information purposes, and is strictly confidential. Any disclosure, use, copying or circulation of this presentation (or the information contained within it) is strictly prohibited, unless you have obtained Cushman & Wakefield's prior written consent. The views expressed in this presentation are the views of the au