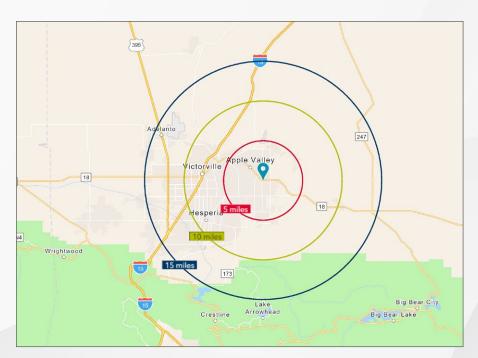

### **DEMOGRAPHICS**

|             | 5 MILE   | 10 MILES | 15 MILES |
|-------------|----------|----------|----------|
| Pop (2024)  | 82,986   | 251,450  | 382,164  |
| AHH Income  | \$98,018 | \$89,285 | \$92,874 |
| Daytime Pop | 13,081   | 59,902   | 76,327   |

Source: ESRI 2024 & CoStar

| Parcel Size   | ±54,065 SF (1.241 AC)                         |
|---------------|-----------------------------------------------|
| Address       | 21777 CA Highway 18<br>Apple Valley, CA 92307 |
| Building Size | ±8,384 SF                                     |
| Floors        | 1-Story                                       |
| Year Built    | 1965                                          |
| APN           | 3087-341-31-0000                              |
| Zoning        | Village Core                                  |
| Parking       | ±60 Spaces (3 handicap)                       |