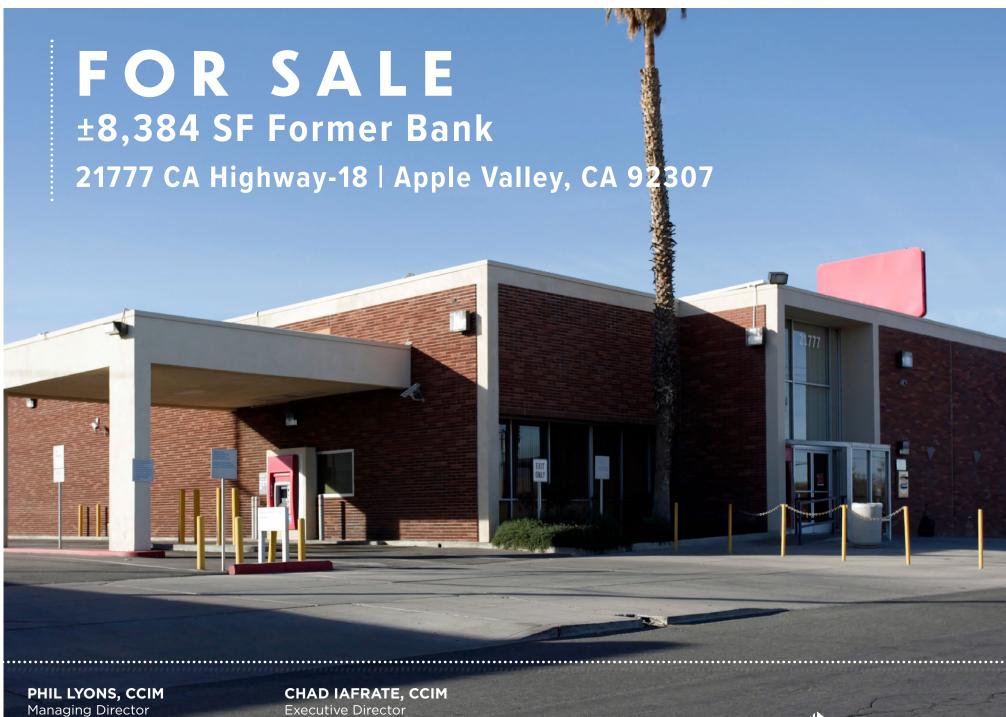

### PROPERTY DESCRIPTION

The subject property is a freestanding building located near the signalized intersection of CA Highway 18 and Navajo Road in Apple Valley, CA, County of San Bernardino. This former 1-story bank branch building is  $\pm 8,384$  square feet and sits on a  $\pm 54,065$  square foot parcel with ample parking ( $\pm 60$  stalls). Per the City of Apple Valley, the property is zoned as Village Core, according to the City's Specific Plan.

### 21777 CA Highway-18 | Apple Valley, CA 92307