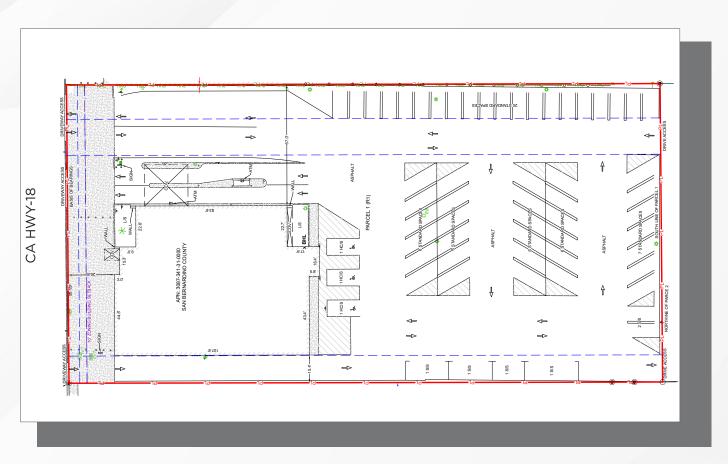

|----------|
| Pop (2024)  | 82,986   | 251,450  | 382,164  |
| AHH Income  | \$98,018 | \$89,285 | \$92,874 |
| Daytime Pop | 13,081   | 59,902   | 76,327   |

Source: ESRI 2024 & CoStar

| Parcel Size   | ±54,065 SF (1.241 AC)                         |
|---------------|-----------------------------------------------|
| Address       | 21777 CA Highway 18<br>Apple Valley, CA 92307 |
| Building Size | ±8,384 SF                                     |
| Floors        | 1-Story                                       |
| Year Built    | 1965                                          |
| APN           | 3087-341-31-0000                              |
| Zoning        | Village Core                                  |
| Parking       | ±60 Spaces (3 handicap)                       |



# SURVEY MAP



(For Illustration Purposes Only)

# AERIAL



### 21777 CA Highway-18 | Apple Valley, CA 92307

### For more information, please contact:

#### **PHIL LYONS**

Managing Director Phil.Lyons@cushwake.com 1.760.431.4210 LIC #01093731

#### CHAD IAFRATE

Executive Director Chad.lafrate@cushwake.com 1.760.431.4234 LIC #01329943



12830 El Camino Real, Suite 100 San Diego, CA 92130 Main: 858 452 6500 www.cushwake.com

©2024 Cushman & Wakefield. All rights reserved. The material in this presentation has been prepared solely for information purposes, and is strictly confidential. Any disclosure, use, copying or circulation of this presentation (or the information contained within it) is strictly prohibited, unless you have obtained Cushman & Wakefield's prior written consent. The views expresse