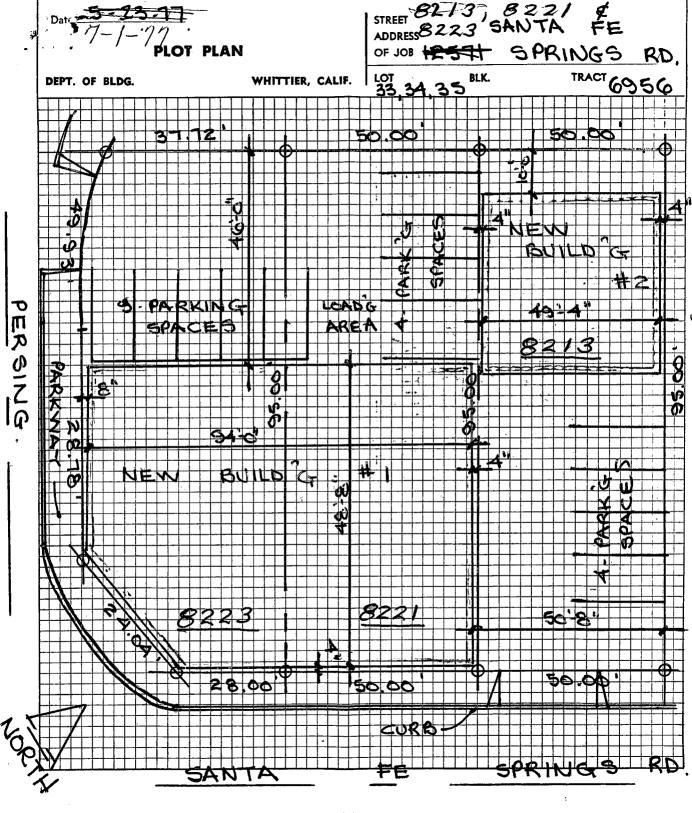

8221-23 Santa Fe Springs Rd 

| 1                |                                                                                                                                                                                                                                                                       |                                       |                    | Street                                            |
|------------------|-----------------------------------------------------------------------------------------------------------------------------------------------------------------------------------------------------------------------------------------------------------------------|---------------------------------------|--------------------|---------------------------------------------------|
|                  | Gas System, 1st 4 Outlets \$2.00<br>Each Outlet Additional .50                                                                                                                                                                                                        |                                       | 00                 | Address<br>of Job 8221 & 8223 Santa Fe Sprgs. Rd, |
| هن               | Water Heaters or Vents \$2.00                                                                                                                                                                                                                                         | )                                     |                    | PLUMBING                                          |
|                  | Water Piping \$2.00                                                                                                                                                                                                                                                   | )                                     |                    | DEPT. OF BLDG. WHITTIER, CALIFORNIA               |
|                  | Water Treating<br>Equipment or Softeners \$2.00                                                                                                                                                                                                                       | )                                     |                    |                                                   |
|                  | Sink, Kitchen-Slop \$2.00                                                                                                                                                                                                                                             | )                                     |                    | Plumbing<br>Contractor Garcia Plbg.               |
|                  | Garbage Disp. \$2.00                                                                                                                                                                                                                                                  | )                                     |                    |                                                   |
|                  | Bath Tub \$2.00                                                                                                                                                                                                                                                       | )                                     |                    | Contractor's 4841 Durfee Rd. Pico Rivera          |
|                  | Lavatories \$2.00                                                                                                                                                                                                                                                     | )                                     |                    | Contractor's<br>Phone 692-0462                    |
|                  | Shower Pans \$2.0                                                                                                                                                                                                                                                     | <u> </u>                              |                    | Property                                          |
|                  | Water Closets \$2.00                                                                                                                                                                                                                                                  | )                                     |                    | Owner's A. J. Pyka                                |
|                  | Laundry Trays \$2.00                                                                                                                                                                                                                                                  | )                                     |                    | Contractor's Contractor's City                    |
|                  | Wash. Mach. Stand Pipes \$2.00                                                                                                                                                                                                                                        | <u> </u>                              |                    | Lic. No. 265413 Lic. No. 9020                     |
|                  | Dishwasher ,\$2.0                                                                                                                                                                                                                                                     | <u></u>                               |                    | New Old<br>Bldg. Bldg.                            |
|                  | Sink, Floor, Bar \$2.0                                                                                                                                                                                                                                                | <u> </u>                              |                    | FLOORS TO BE LEFT OPEN UNTIL                      |
|                  | Urinals \$2.0                                                                                                                                                                                                                                                         | <u>D</u>                              |                    | PIPING IS INSTALLED AND INSPECTED                 |
|                  | Drink Fountains \$2.0                                                                                                                                                                                                                                                 | <u> </u>                              |                    | SEWER CHARGE -                                    |
| -                | Floor Drains \$2.0                                                                                                                                                                                                                                                    | 0                                     |                    | Sewer CHARGE -                                    |
|                  | Traps, Sand, Grease \$2.0                                                                                                                                                                                                                                             | 0                                     |                    | REMARKS                                           |
|                  | Plumbing Piping<br>Without Fixtures Each \$2.0                                                                                                                                                                                                                        | 0                                     |                    | -                                                 |
|                  | Lawn Sprinklers \$2.0                                                                                                                                                                                                                                                 | 0                                     |                    |                                                   |
|                  | Back Flow Devices \$2.0                                                                                                                                                                                                                                               |                                       |                    |                                                   |
|                  | Sewer(s) Each \$5.0                                                                                                                                                                                                                                                   |                                       |                    |                                                   |
|                  | Septic Tank & Cesspool \$10.0                                                                                                                                                                                                                                         | · · · · · · · · · · · · · · · · · · · |                    |                                                   |
|                  | Swim Pool Plumbing \$6.0                                                                                                                                                                                                                                              |                                       |                    |                                                   |
|                  | FILING FEE                                                                                                                                                                                                                                                            | \$3                                   | 00                 | -                                                 |
|                  | TOTAL FEES                                                                                                                                                                                                                                                            | 5                                     | 00                 |                                                   |
|                  | hereby acknowledge that I have read th                                                                                                                                                                                                                                |                                       |                    | BELOW FOR OFFICE USE ONLY                         |
| licens<br>Califo | all ordinances and State Laws regulation<br>hereby certify that I am properly regi-<br>ed as required by the City of Whittler<br>runa or that I am the legal owner of the<br>d property, and I certify that in the pu-<br>ted property, and I certify that in the pu- | and Sta                               | te of<br>de-       | Groundwork Rough                                  |
| any p            | d property, and I certify that in the p<br>ork for which this permit is issued, I sh<br>person in violation of the workmen's<br>of California.                                                                                                                        | ан носен                              | Gas Final - 2 Jour |                                                   |
| Signat<br>of Per | mitee Actica f                                                                                                                                                                                                                                                        | 1 un                                  | ba                 | Sewer                                             |
| Permi            | t Fee No. BG A. T.                                                                                                                                                                                                                                                    | Loc                                   |                    |                                                   |
| 5                | .00 90769                                                                                                                                                                                                                                                             | n.                                    | ,                  | Utility<br>Clearance Ihulma                       |