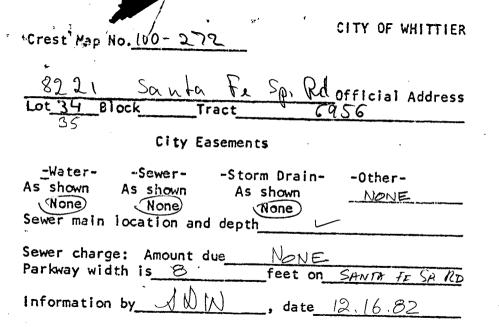

8221-23 Santa Fe Springs Rd 

| 1                |                                                                                                                                                                                                                                                                       |                                       |                    | Street                                            |
|------------------|-----------------------------------------------------------------------------------------------------------------------------------------------------------------------------------------------------------------------------------------------------------------------|---------------------------------------|--------------------|---------------------------------------------------|
|                  | Gas System, 1st 4 Outlets \$2.00<br>Each Outlet Additional .50                                                                                                                                                                                                        |                                       | 00                 | Address<br>of Job 8221 & 8223 Santa Fe Sprgs. Rd, |
| هن               | Water Heaters or Vents \$2.00                                                                                                                                                                                                                                         | )                                     |                    | PLUMBING                                          |
|                  | Water Piping \$2.00                                                                                                                                                                                                                                                   | )                                     |                    | DEPT. OF BLDG. WHITTIER, CALIFORNIA               |
|                  | Water Treating<br>Equipment or Softeners \$2.00                                                                                                                                                                                                                       | )                                     |                    |                                                   |
|                  | Sink, Kitchen-Slop \$2.00                                                                                                                                                                                                                                             | )                                     |                    | Plumbing<br>Contractor Garcia Plbg.               |
|                  | Garbage Disp. \$2.00                                                                                                                                                                                                                                                  | )                                     |                    |                                                   |
|                  | Bath Tub \$2.00                                                                                                                                                                                                                                                       | )                                     |                    | Contractor's 4841 Durfee Rd. Pico Rivera          |
|                  | Lavatories \$2.00                                                                                                                                                                                                                                                     | )                                     |                    | Contractor's<br>Phone 692-0462                    |
|                  | Shower Pans \$2.0                                                                                                                                                                                                                                                     | <u> </u>                              |                    | Property                                          |
|                  | Water Closets \$2.00                                                                                                                                                                                                                                                  | )                                     |                    | Owner's A. J. Pyka                                |
|                  | Laundry Trays \$2.00                                                                                                                                                                                                                                                  | )                                     |                    | Contractor's Contractor's City                    |
|                  | Wash. Mach. Stand Pipes \$2.00                                                                                                                                                                                                                                        | <u> </u>                              |                    | Lic. No. 265413 Lic. No. 9020                     |
|                  | Dishwasher ,\$2.0                                                                                                                                                                                                                                                     | <u></u>                               |                    | New Old<br>Bldg. Bldg.                            |
|                  | Sink, Floor, Bar \$2.0                                                                                                                                                                                                                                                | <u> </u>                              |                    | FLOORS TO BE LEFT OPEN UNTIL                      |
|                  | Urinals \$2.0                                                                                                                                                                                                                                                         | <u>D</u>                              |                    | PIPING IS INSTALLED AND INSPECTED                 |
|                  | Drink Fountains \$2.0                                                                                                                                                                                                                                                 | <u> </u>                              |                    | SEWER CHARGE -                                    |
| -                | Floor Drains \$2.0                                                                                                                                                                                                                                                    | 0                                     |                    | Sewer CHARGE -                                    |
|                  | Traps, Sand, Grease \$2.0                                                                                                                                                                                                                                             | 0                                     |                    | REMARKS                                           |
|                  | Plumbing Piping<br>Without Fixtures Each \$2.0                                                                                                                                                                                                                        | 0                                     |                    | -                                                 |
|                  | Lawn Sprinklers \$2.0                                                                                                                                                                                                                                                 | 0                                     |                    |                                                   |
|                  | Back Flow Devices \$2.0                                                                                                                                                                                                                                               |                                       |                    |                                                   |
|                  | Sewer(s) Each \$5.0                                                                                                                                                                                                                                                   |                                       |                    |                                                   |
|                  | Septic Tank & Cesspool \$10.0                                                                                                                                                                                                                                         | · · · · · · · · · · · · · · · · · · · |                    |                                                   |
|                  | Swim Pool Plumbing \$6.0                                                                                                                                                                                                                                              |                                       |                    |                                                   |
|                  | FILING FEE                                                                                                                                                                                                                                                            | \$3                                   | 00                 | -                                                 |
|                  | TOTAL FEES                                                                                                                                                                                                                                                            | 5                                     | 00                 |                                                   |
|                  | hereby acknowledge that I have read th                                                                                                                                                                                                                                |                                       |                    | BELOW FOR OFFICE USE ONLY                         |
| licens<br>Califo | all ordinances and State Laws regulation<br>hereby certify that I am properly regi-<br>ed as required by the City of Whittler<br>runa or that I am the legal owner of the<br>d property, and I certify that in the pu-<br>ted property, and I certify that in the pu- | and Sta                               | te of<br>de-       | Groundwork Rough                                  |
| any p            | d property, and I certify that in the p<br>ork for which this permit is issued, I sh<br>person in violation of the workmen's<br>of California.                                                                                                                        | ан носен                              | Gas Final - 2 Jour |                                                   |
| Signat<br>of Per | mitee Actica f                                                                                                                                                                                                                                                        | 1 un                                  | ba                 | Sewer                                             |
| Permi            | t Fee No. BG A. T.                                                                                                                                                                                                                                                    | Loc                                   |                    |                                                   |
| 5                | .00 90769                                                                                                                                                                                                                                                             | n.                                    | ,                  | Utility<br>Clearance Ihulma                       |