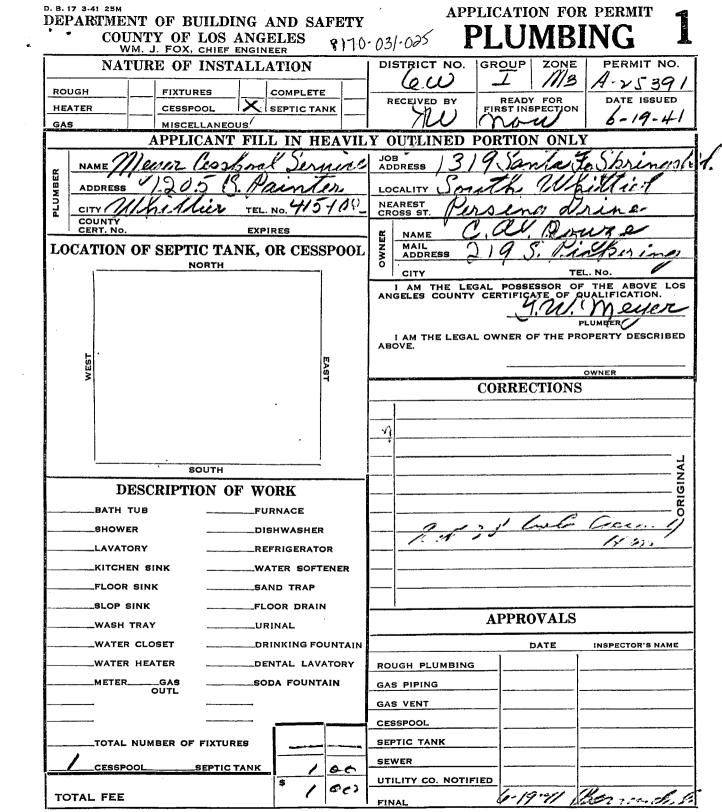

8221-23 Santa Fe Springs Rd 

| 1                |                                                                                                                                                                                                                                                                       |                                       |                    | Street                                            |
|------------------|-----------------------------------------------------------------------------------------------------------------------------------------------------------------------------------------------------------------------------------------------------------------------|---------------------------------------|--------------------|---------------------------------------------------|
|                  | Gas System, 1st 4 Outlets \$2.00<br>Each Outlet Additional .50                                                                                                                                                                                                        |                                       | 00                 | Address<br>of Job 8221 & 8223 Santa Fe Sprgs. Rd, |
| هن               | Water Heaters or Vents \$2.00                                                                                                                                                                                                                                         | )                                     |                    | PLUMBING                                          |
|                  | Water Piping \$2.00                                                                                                                                                                                                                                                   | )                                     |                    | DEPT. OF BLDG. WHITTIER, CALIFORNIA               |
|                  | Water Treating<br>Equipment or Softeners \$2.00                                                                                                                                                                                                                       | )                                     |                    |                                                   |
|                  | Sink, Kitchen-Slop \$2.00                                                                                                                                                                                                                                             | )                                     |                    | Plumbing<br>Contractor Garcia Plbg.               |
|                  | Garbage Disp. \$2.00                                                                                                                                                                                                                                                  | )                                     |                    |                                                   |
|                  | Bath Tub \$2.00                                                                                                                                                                                                                                                       | )                                     |                    | Contractor's 4841 Durfee Rd. Pico Rivera          |
|                  | Lavatories \$2.00                                                                                                                                                                                                                                                     | )                                     |                    | Contractor's<br>Phone 692-0462                    |
|                  | Shower Pans \$2.0                                                                                                                                                                                                                                                     | <u> </u>                              |                    | Property                                          |
|                  | Water Closets \$2.00                                                                                                                                                                                                                                                  | )                                     |                    | Owner's A. J. Pyka                                |
|                  | Laundry Trays \$2.00                                                                                                                                                                                                                                                  | )                                     |                    | Contractor's Contractor's City                    |
|                  | Wash. Mach. Stand Pipes \$2.00                                                                                                                                                                                                                                        | <u> </u>                              |                    | Lic. No. 265413 Lic. No. 9020                     |
|                  | Dishwasher ,\$2.0                                                                                                                                                                                                                                                     | <u></u>                               |                    | New Old<br>Bldg. Bldg.                            |
|                  | Sink, Floor, Bar \$2.0                                                                                                                                                                                                                                                | <u> </u>                              |                    | FLOORS TO BE LEFT OPEN UNTIL                      |
|                  | Urinals \$2.0                                                                                                                                                                                                                                                         | <u>D</u>                              |                    | PIPING IS INSTALLED AND INSPECTED                 |
|                  | Drink Fountains \$2.0                                                                                                                                                                                                                                                 | <u> </u>                              |                    | SEWER CHARGE -                                    |
| -                | Floor Drains \$2.0                                                                                                                                                                                                                                                    | 0                                     |                    | Sewer CHARGE -                                    |
|                  | Traps, Sand, Grease \$2.0                                                                                                                                                                                                                                             | 0                                     |                    | REMARKS                                           |
|                  | Plumbing Piping<br>Without Fixtures Each \$2.0                                                                                                                                                                                                                        | 0                                     |                    | -                                                 |
|                  | Lawn Sprinklers \$2.0                                                                                                                                                                                                                                                 | 0                                     |                    |                                                   |
|                  | Back Flow Devices \$2.0                                                                                                                                                                                                                                               |                                       |                    |                                                   |
|                  | Sewer(s) Each \$5.0                                                                                                                                                                                                                                                   |                                       |                    |                                                   |
|                  | Septic Tank & Cesspool \$10.0                                                                                                                                                                                                                                         | · · · · · · · · · · · · · · · · · · · |                    |                                                   |
|                  | Swim Pool Plumbing \$6.0                                                                                                                                                                                                                                              |                                       |                    |                                                   |
|                  | FILING FEE                                                                                                                                                                                                                                                            | \$3                                   | 00                 | -                                                 |
|                  | TOTAL FEES                                                                                                                                                                                                                                                            | 5                                     | 00                 |                                                   |
|                  | hereby acknowledge that I have read th                                                                                                                                                                                                                                |                                       |                    | BELOW FOR OFFICE USE ONLY                         |
| licens<br>Califo | all ordinances and State Laws regulation<br>hereby certify that I am properly regi-<br>ed as required by the City of Whittler<br>runa or that I am the legal owner of the<br>d property, and I certify that in the pu-<br>ted property, and I certify that in the pu- | and Sta                               | te of<br>de-       | Groundwork Rough                                  |
| any p            | d property, and I certify that in the p<br>ork for which this permit is issued, I sh<br>person in violation of the workmen's<br>of California.                                                                                                                        | ан носен                              | Gas Final - 2 Jour |                                                   |
| Signat<br>of Per | mitee Actica f                                                                                                                                                                                                                                                        | 1 un                                  | ba                 | Sewer                                             |
| Permi            | t Fee No. BG A. T.                                                                                                                                                                                                                                                    | Loc                                   |                    |                                                   |
| 5                | .00 90769                                                                                                                                                                                                                                                             | n.                                    | ,                  | Utility<br>Clearance Ihulma                       |