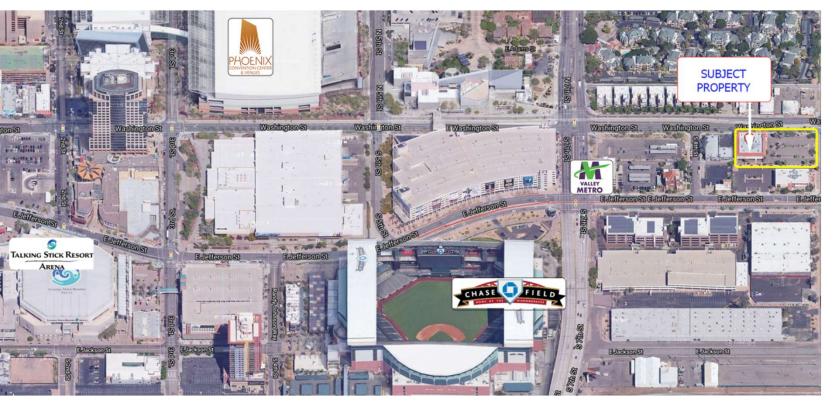

**Washington Medical Center** is a medical office building centrally located in the heart of Downtown Phoenix offering ample parking at 5.93 spaces/1,000 NRSF and only 0.5 miles from the light rail stations on Washington St and Jefferson St. The private second floor is available for lease with restricted access at 10,401 SF with 2,268 SF of common area.