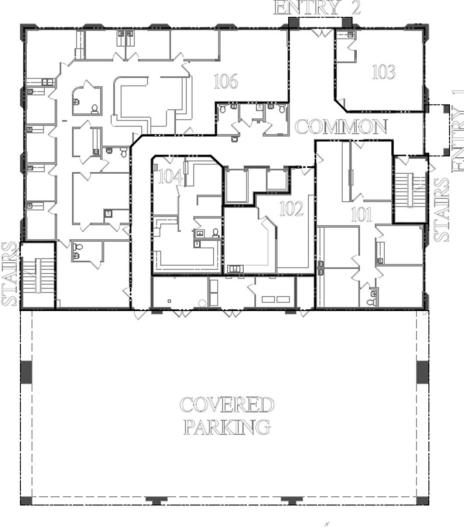

#### SUITE SCHEDULE

|                 | SUITE             | AREA (SQ. FT.) |  |  |
|-----------------|-------------------|----------------|--|--|
| GROUND FLOOR    | SUITE 101         | 1056           |  |  |
|                 | SUITE 102         | 522            |  |  |
|                 | SUITE 103         | 490            |  |  |
|                 | SUITE 104         | 557            |  |  |
|                 | SUITE 106         | 2820           |  |  |
|                 | TENANT SUB TOTAL  | 5445           |  |  |
|                 | COMMON AREAS      | 2075           |  |  |
|                 | TOTAL AREA        | 7520           |  |  |
|                 |                   |                |  |  |
|                 | SUITE 201-202     | 2053           |  |  |
|                 | SUITE 203         | 787            |  |  |
|                 | SUITE 204         | 715            |  |  |
|                 | SUITE 205-206     | 1615           |  |  |
| SR              | SUITE 207         | 3854           |  |  |
| JPPER FLOOR     | SUITE 208         | 1233           |  |  |
|                 | SUITE 210         | 144            |  |  |
|                 | TENANT SUB TOTAL  | 10401          |  |  |
|                 | COMMON AREAS      | 2268           |  |  |
|                 | TOTAL AREA        | 12669          |  |  |
|                 |                   |                |  |  |
|                 | TOTAL BLDG TENANT | 15846          |  |  |
| S               | TTL COMMON AREAS  | 4343           |  |  |
| TAL             | TTL AIR COND AREA | 20189          |  |  |
| 3 TC            | COVERED ENTRY 1   | 83             |  |  |
| BUILDING TOTALS | COVERED ENTRY 2   | 244            |  |  |
| BUIL            | TOTAL UNDER ROOF  | 20516          |  |  |

### SUITE SCHEDULE

|                 | SUITE             | AREA (SQ. FT.) |
|-----------------|-------------------|----------------|
|                 | SUITE 101         | 1056           |
| GROUND FLOOR    | SUITE 102         | 522            |
|                 | SUITE 103         | 490            |
|                 | SUITE 104         | 557            |
| OUN             | SUITE 106         | 2820           |
| GR              | TENANT SUB TOTAL  | 5445           |
|                 | COMMON AREAS      | 2075           |
|                 | TOTAL AREA        | 7520           |
|                 |                   |                |
|                 | SUITE 201-202     | 2053           |
|                 | SUITE 203         | 787            |
|                 | SUITE 204         | 715            |
|                 | SUITE 205-206     | 1615           |
| 28              | SUITE 207         | 3854           |
| FLO             | SUITE 208         | 1233           |
| JPPER FLOOR     | SUITE 210         | 144            |
| UPP             | TENANT SUB TOTAL  | 10401          |
|                 | COMMON AREAS      | 2268           |
|                 | TOTAL AREA        | 12669          |
|                 |                   |                |
|                 | TOTAL BLDG TENANT | 15846          |
| S               | TTL COMMON AREAS  | 4343           |
| TAL             | TTL AIR COND AREA | 20189          |
| 3 TC            | COVERED ENTRY 1   | 83             |
| DINC            | COVERED ENTRY 2   | 244            |
| BUILDING TOTALS | TOTAL UNDER ROOF  | 20516          |
| Ų               |                   |                |