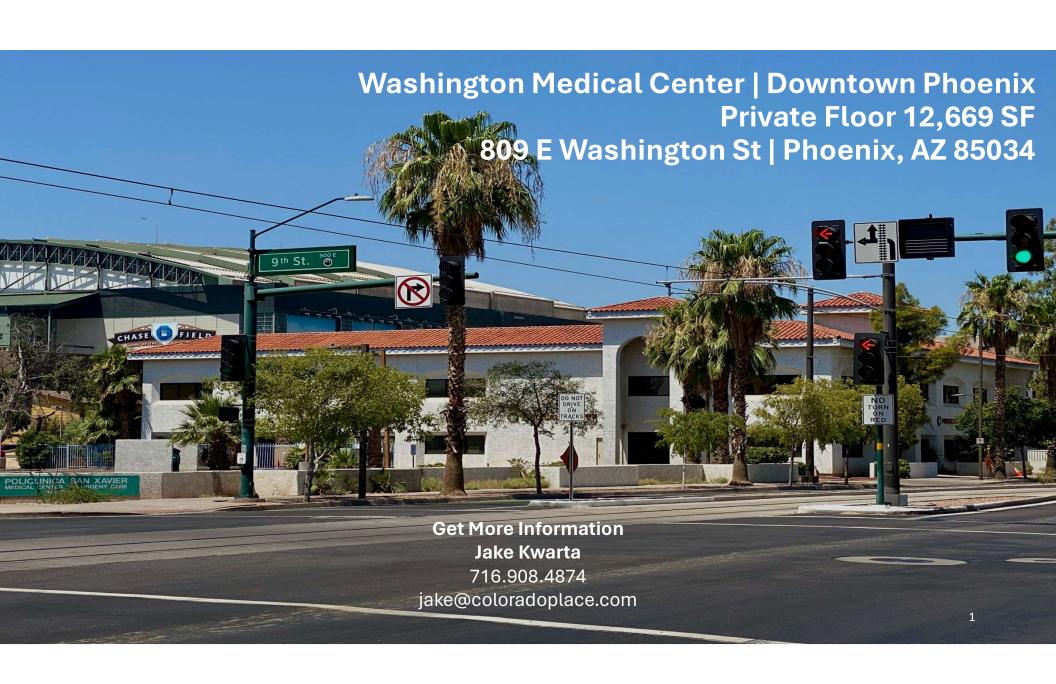

**Washington Medical Center** is a medical office building centrally located in the heart of Downtown Phoenix offering ample parking at 5.93 spaces/1,000 NRSF and only 0.5 miles from the light rail stations on Washington St and Jefferson St. The private second floor is available for lease with restricted access at 10,401 SF with 2,268 SF of common area.