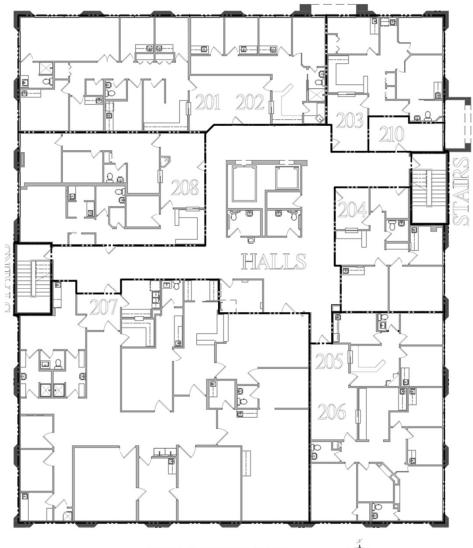

#### SUITE SCHEDULE

|                 | SUITE             | AREA (SQ. FT.) |  |  |
|-----------------|-------------------|----------------|--|--|
| GROUND FLOOR    | SUITE 101         | 1056           |  |  |
|                 | SUITE 102         | 522            |  |  |
|                 | SUITE 103         | 490            |  |  |
|                 | SUITE 104         | 557            |  |  |
|                 | SUITE 106         | 2820           |  |  |
|                 | TENANT SUB TOTAL  | 5445           |  |  |
|                 | COMMON AREAS      | 2075           |  |  |
|                 | TOTAL AREA        | 7520           |  |  |
|                 |                   |                |  |  |
|                 | SUITE 201-202     | 2053           |  |  |
|                 | SUITE 203         | 787            |  |  |
|                 | SUITE 204         | 715            |  |  |
|                 | SUITE 205-206     | 1615           |  |  |
| SR              | SUITE 207         | 3854           |  |  |
| JPPER FLOOR     | SUITE 208         | 1233           |  |  |
|                 | SUITE 210         | 144            |  |  |
|                 | TENANT SUB TOTAL  | 10401          |  |  |
|                 | COMMON AREAS      | 2268           |  |  |
|                 | TOTAL AREA        | 12669          |  |  |
|                 |                   |                |  |  |
|                 | TOTAL BLDG TENANT | 15846          |  |  |
| S               | TTL COMMON AREAS  | 4343           |  |  |
| TAL             | TTL AIR COND AREA | 20189          |  |  |
| 3 TC            | COVERED ENTRY 1   | 83             |  |  |
| BUILDING TOTALS | COVERED ENTRY 2   | 244            |  |  |
| BUIL            | TOTAL UNDER ROOF  | 20516          |  |  |

### SUITE SCHEDULE

|                 | SUITE             | AREA (SQ. FT.) |
|-----------------|-------------------|----------------|
|                 | SUITE 101         | 1056           |
| GROUND FLOOR    | SUITE 102         | 522            |
|                 | SUITE 103         | 490            |
|                 | SUITE 104         | 557            |
| OUN             | SUITE 106         | 2820           |
| GR              | TENANT SUB TOTAL  | 5445           |
|                 | COMMON AREAS      | 2075           |
|                 | TOTAL AREA        | 7520           |
|                 |                   |                |
|                 | SUITE 201-202     | 2053           |
|                 | SUITE 203         | 787            |
|                 | SUITE 204         | 715            |
|                 | SUITE 205-206     | 1615           |
| 28              | SUITE 207         | 3854           |
| FLO             | SUITE 208         | 1233           |
| JPPER FLOOR     | SUITE 210         | 144            |
| UPP             | TENANT SUB TOTAL  | 10401          |
|                 | COMMON AREAS      | 2268           |
|                 | TOTAL AREA        | 12669          |
|                 |                   |                |
|                 | TOTAL BLDG TENANT | 15846          |
| S               | TTL COMMON AREAS  | 4343           |
| TAL             | TTL AIR COND AREA | 20189          |
| 3 TC            | COVERED ENTRY 1   | 83             |
| DINC            | COVERED ENTRY 2   | 244            |
| BUILDING TOTALS | TOTAL UNDER ROOF  | 20516          |
| Ų               |                   |                |