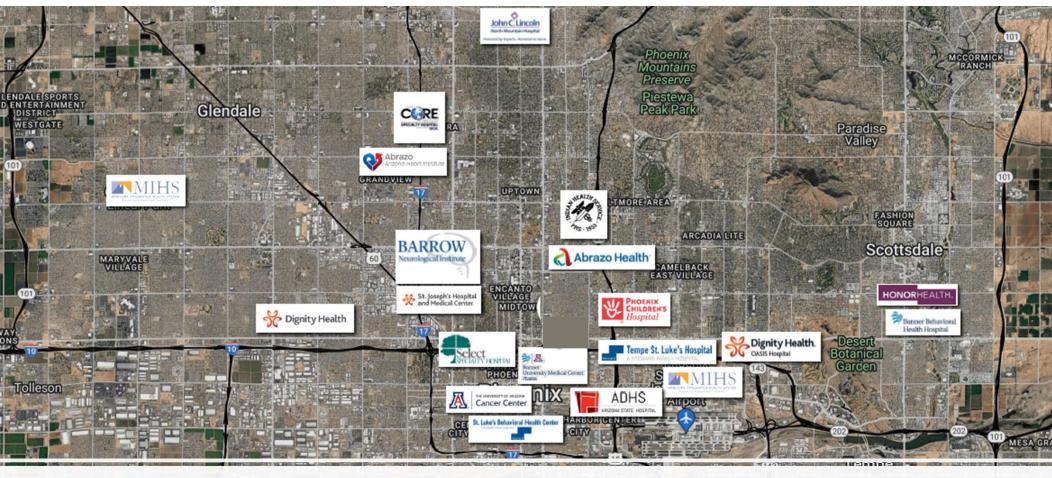

Built | 1984       |
|------------|------------|
| Stories    | 2          |
| Land SF    | 48,788     |
| Land Acres | 1.12       |
| Tenancy    | Multiple   |
| NRSF       | 15,846     |
| Common     | 4,343      |
| Areas      |            |
| Available  | 12,669     |
| Parking    | 94         |
| Spaces per | 5.93       |
| 1,000 NRSF |            |
| APN:       | 116-35-076 |
| Length     | 5 years    |
| Terms      | Gross      |

**Washington Medical Center** is a medical office building centrally located in the heart of Downtown Phoenix offering ample parking at 5.93 spaces/1,000 NRSF and only 0.5 miles from the light rail stations on Washington St and Jefferson St. The private second floor is available for lease with restricted access at 10,401 SF with 2,268 SF of common area.



# Hospitals within a 10-mile radius





#### SUITE SCHEDULE

|                 | SUITE             | AREA (SQ. FT.) |  |  |
|-----------------|-------------------|----------------|--|--|
| GROUND FLOOR    | SUITE 101         | 1056           |  |  |
|                 | SUITE 102         | 522            |  |  |
|                 | SUITE 103         | 490            |  |  |
|                 | SUITE 104         | 557            |  |  |
|                 | SUITE 106         | 2820           |  |  |
|                 | TENANT SUB TOTAL  | 5445           |  |  |
|                 | COMMON AREAS      | 2075           |  |  |
|                 | TOTAL AREA        | 7520           |  |  |
|                 |                   |                |  |  |
|                 | SUITE 201-202     | 205