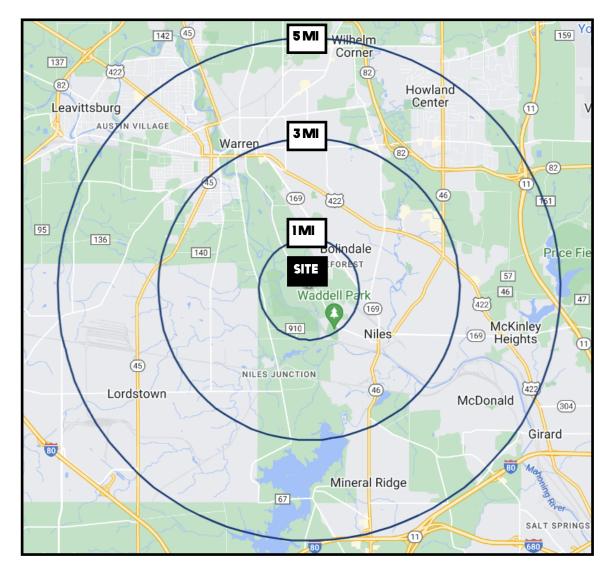

# **SITE INFORMATION**

| DEMOGRAPHICS      | 1MI      | 3 MI     | 5MI      |
|-------------------|----------|----------|----------|
| POPULATION        | 8,562    | 43,924   | 87,804   |
| HOUSEHOLDS        | 3,602    | 18,839   | 36,815   |
| MEDIAN AGE        | 40       | 42       | 43       |
| AVERAGE HH INCOME | \$40,210 | \$43,821 | \$55,884 |