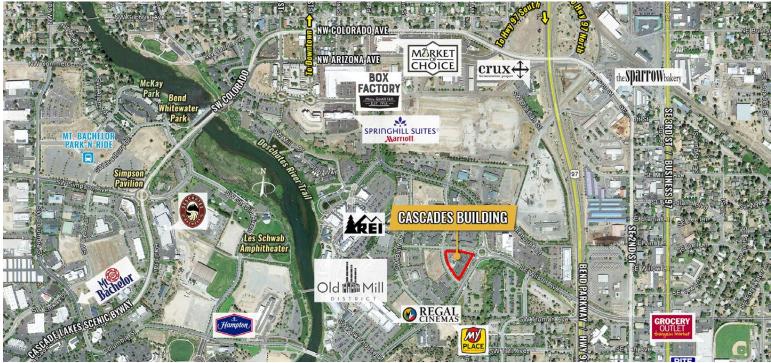

#### **HIGHLIGHTS**

- Suite comprised of mostly open work space with two private offices, a conference room, break room and storage
- Common restrooms, elevator and shower room
- High visibility corner at Bond St. and Wilson Ave.
- Professionally managed office building
- Convenient access to Hwy 97, 3rd Street, the Old Mill Shops, and downtown Bend