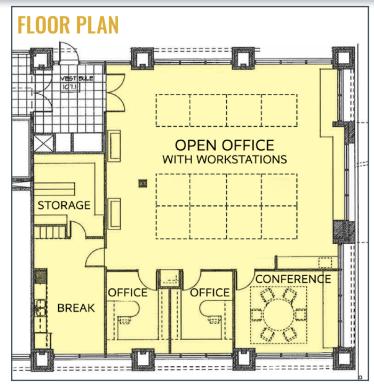

#### **PROPERTY DETAILS**

**Suite 101:** 2.651 SF

**Sublease Rate:** \$1.90/SF/Mo. NNN

**CAMs:** Estimated at \$0.79 /SF/Mo.

(includes gas and electricity)

**Sublease Exp.:** February 22, 2027

**Zoning:** Mixed Use Riverfront (MR)

#### **HIGHLIGHTS**

- Suite comprised of mostly open work space with two private offices, a conference room, break room and storage
- Common restrooms, elevator and shower room
- High visibility corner at Bond St. and Wilson Ave.
- Professionally managed office building
- Convenient access to Hwy 97, 3rd Street, the Old Mill Shops, and downtown Bend