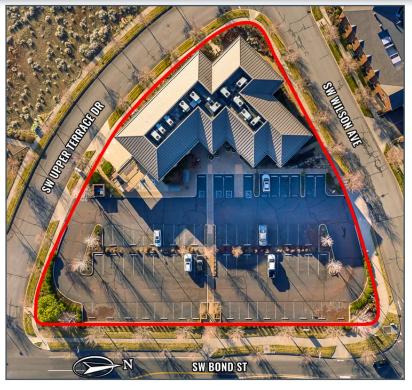

**Parking:** 79 onsite spaces

#### **HIGHLIGHTS**

- Suite comprised of mostly open work space with two private offices, a conference room, break room and storage
- Common restrooms, elevator and shower room
- High visibility corner at Bond St. and Wilson Ave.
- Professionally managed office building
- Convenient access to Hwy 97, 3rd Street, the Old Mill Shops, and downtown Bend