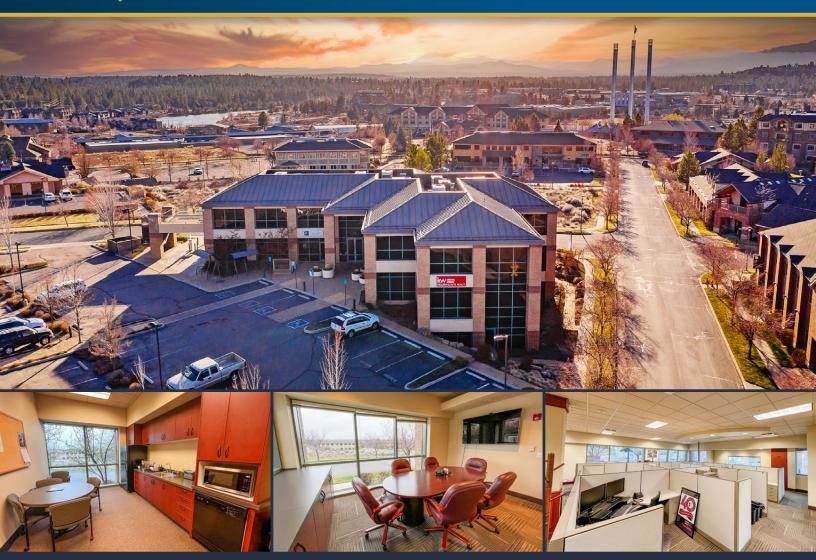

# FOR SUBLEASE

2,651 SF | \$1.90/SF/MO. NNN

### Cascades Building Office Suite

233 SW Wilson Ave., Suite 101, Bend, OR 97702

#### **HIGHLIGHTS**

- Suite comprised of mostly open work space with two private offices, a conference room, break room and storage
- Common restrooms, elevator and shower room
- High visibility corner at Bond St. and Wilson Ave.
- Professionally managed office building
- Convenient access to Hwy 97, 3rd Street, the Old Mill Shops, and downtown Bend