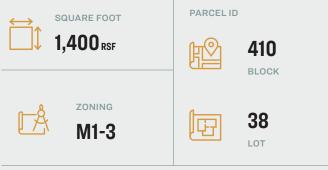

## Property Overview

## **Features**

- 1,400 Sq. Ft.: Vanilla Box— 2nd Floor
- Wood Floors
- Blank Canvas
- Fully Sprinklered
- Passenger & Freight Elevator
- Direct Loading Into Freight Elevator

|                    | TRANSPORTATION |                                               |
|--------------------|----------------|-----------------------------------------------|
|                    | ß              | 21ST ST -<br>QUEENSBRIDGE                     |
| L'<br>SF<br>S<br>R | <b>7</b> N W   | QUEENSBORO<br>PLAZA                           |
| T                  |                | QUEENSBORO/<br>59TH ST BRIDGE                 |
|                    |                | QUEENS<br>MIDTOWN TUNNEL                      |
|                    |                | LIE                                           |
|                    |                | BROOKLYN-<br>QUEENS EXPY                      |
|                    | M Bus          | Q65, Q69, Q100,<br>Q103: 21ST ST/<br>41ST AVE |