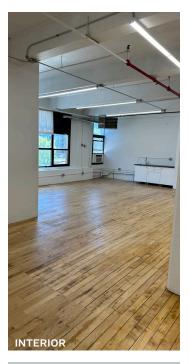

## **Features**

- 1,400 Sq. Ft.: Vanilla Box— 2nd Floor
- Wood Floors
- Blank Canvas
- Fully Sprinklered
- Passenger & Freight Elevator
- Direct Loading Into Freight Elevator

|                    | TRANSPORTATION |                                               |
|--------------------|----------------|-----------------------------------------------|
|                    | ß              | 21ST ST -<br>QUEENSBRIDGE                     |
| L'<br>SF<br>S<br>R | <b>7</b> N W   | QUEENSBORO<br>PLAZA                           |
| T                  |                | QUEENSBORO/<br>59TH ST BRIDGE                 |
|                    |                | QUEENS<br>MIDTOWN TUNNEL                      |
|                    |                | LIE                                           |
|                    |                | BROOKLYN-<br>QUEENS EXPY                      |
|                    | M Bus          | Q65, Q69, Q100,<br>Q103: 21ST ST/<br>41ST AVE |