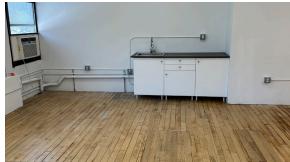

## **Features**

- 1,400 Sq. Ft.: Vanilla Box— 2nd Floor
- Wood Floors
- Blank Canvas
- Fully Sprinklered
- Passenger & Freight Elevator
- Direct Loading Into Freight Elevator

|                    | TRANSPORTATION |                                               |
|--------------------|----------------|-----------------------------------------------|
|                    | ß              | 21ST ST -<br>QUEENSBRIDGE                     |
| L'<br>SF<br>S<br>R | <b>7</b> N W   | QUEENSBORO<br>PLAZA                           |
| T                  |                | QUEENSBORO/<br>59TH ST BRIDGE                 |
|                    |                | QUEENS<br>MIDTOWN TUNNEL                      |
|                    |                | LIE                                           |
|                    |                | BROOKLYN-<br>QUEENS EXPY                      |
|                    | M Bus          | Q65, Q69, Q100,<br>Q103: 21ST ST/<br>41ST AVE |