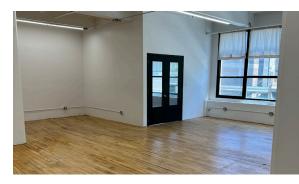

## **Features**

- 1,400 Sq. Ft.: Vanilla Box— 2nd Floor
- Wood Floors
- Blank Canvas
- Fully Sprinklered
- Passenger & Freight Elevator
- Direct Loading Into Freight Elevator

|                    | TRANSPORTATION |                                               |
|--------------------|----------------|-----------------------------------------------|
|                    | ß              | 21ST ST -<br>QUEENSBRIDGE                     |
| L'<br>SF<br>S<br>R | <b>7</b> N W   | QUEENSBORO<br>PLAZA                           |
| T                  |                | QUEENSBORO/<br>59TH ST BRIDGE                 |
|                    |                | QUEENS<br>MIDTOWN TUNNEL                      |
|                    |                | LIE                                           |
|                    |                | BROOKLYN-<br>QUEENS EXPY                      |
|                    | M Bus          | Q65, Q69, Q100,<br>Q103: 21ST ST/<br>41ST AVE |