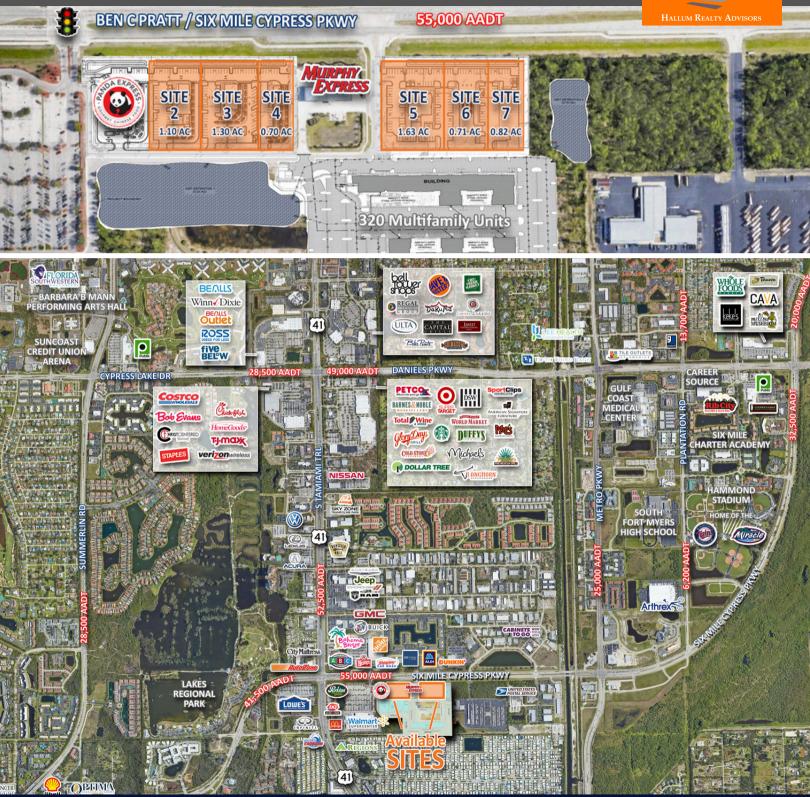

## SIX MILE CYPRESS PKWY

Six Mile Cypress Pkwy SEC | Fort Myers, FL 33912

**Retail Pads For Lease** 

- Ground lease opportunities 0.7 3± AC pads
- High traffic, regional location with excellent visibility and access
- Strategically located at intersection of major E/W and N/S market roadways
- Attractive demographics with high daytime population and incomes
- Anchored by Walmart Supercenter and 320 apartments
- Pads delivered rough-graded with utilities and master retention available
- Call for Ground Lease Rates

## **LQCRE.COM/WALMART-SIXMILE**

5-MILE POPULATION

121,468

5-MILE INCOME

\$111,310

5-MILE EMPLOYEES

11,916

**John Mounce**Founding Principal