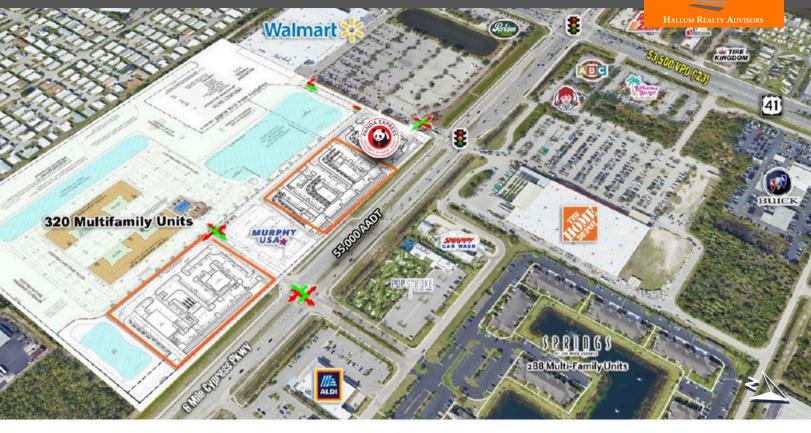

## SIX MILE CYPRESS PKWY

Six Mile Cypress Pkwy SEC | Fort Myers, FL 33912

**Retail Pads For Lease** 

- Ground lease opportunities 0.7 3± AC pads
- High traffic, regional location with excellent visibility and access
- Strategically located at intersection of major E/W and N/S market roadways
- Attractive demographics with high daytime population and incomes
- Anchored by Walmart Supercenter and 320 apartments
- Pads delivered rough-graded with utilities and master retention available
- Call for Ground Lease Rates