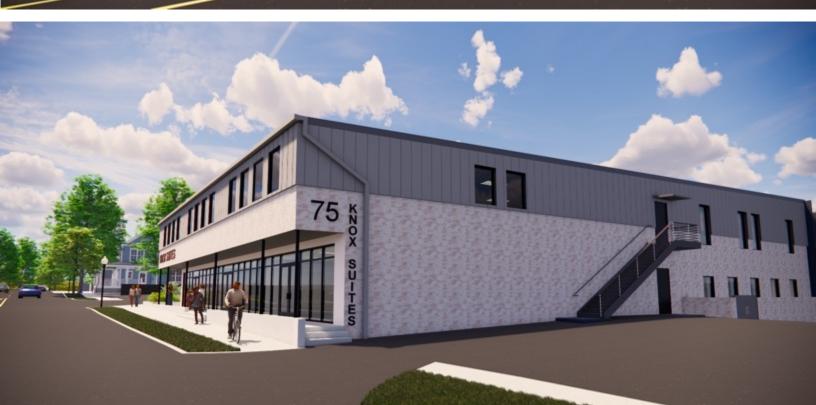

7,840 SF | NEWLY REDEVELOPED

75 GREENVILLE STREET, NEWNAN, GA

Highly visible Storefront Signage Available in Newnan's historic downtown district.

7,840 SF of newly redeveloped office and retail space adjacent to Knox Furniture.

#### 75 GREENVILLE STREET, NEWNAN, GA