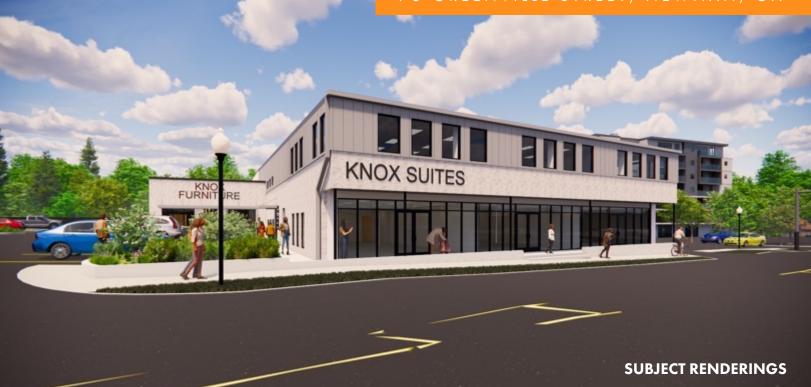

7,840 SF | NEWLY REDEVELOPED

75 GREENVILLE STREET, NEWNAN, GA

Highly visible Storefront Signage Available in Newnan's historic downtown district.

7,840 SF of newly redeveloped office and retail space adjacent to Knox Furniture.

#### 75 GREENVILLE STREET, NEWNAN, GA