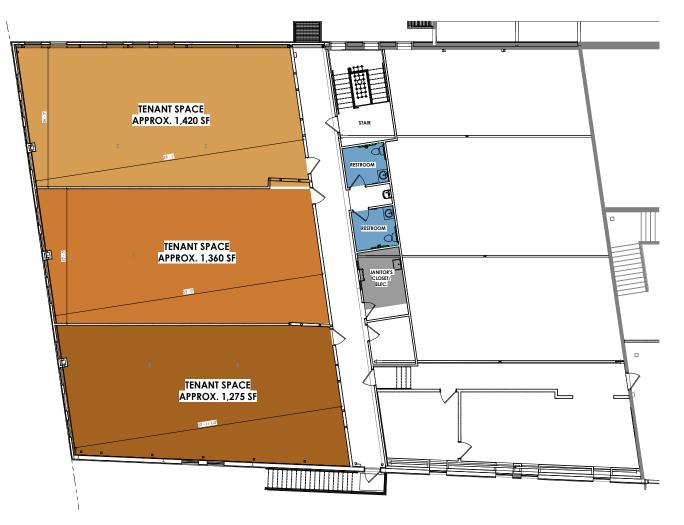

#### **SECOND FLOOR**

| AVAILABILITY       | Second Floor; 1,275 – 4,055 SF contiguous            |
|--------------------|------------------------------------------------------|
| LEASE TERM         | 3 – 15 years                                         |
| RENTAL RATE        | Please Inquire                                       |
| ΤΙΑ                | Subject to creditworthiness and length of lease term |
| ESCALATION         | 3.0% per year                                        |
| DELIVERY CONDITION | Vanilla Shell                                        |