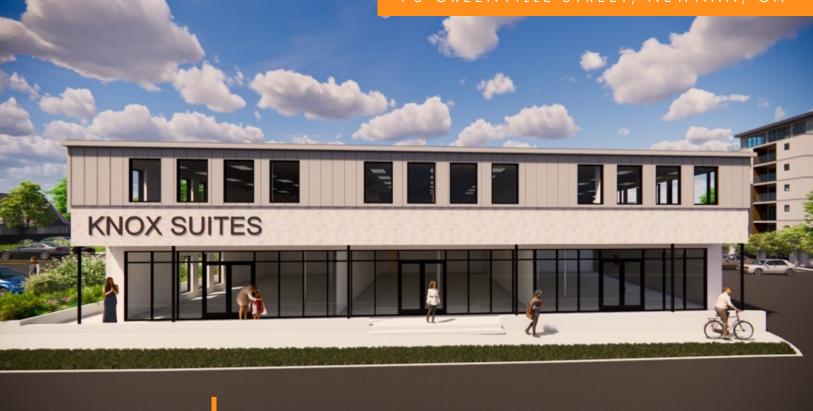

7,840 SF | NEWLY REDEVELOPED

75 GREENVILLE STREET, NEWNAN, GA

Highly visible Storefront Signage Available in Newnan's historic downtown district.

7,840 SF of newly redeveloped office and retail space adjacent to Knox Furniture.

#### 75 GREENVILLE STREET, NEWNAN, GA