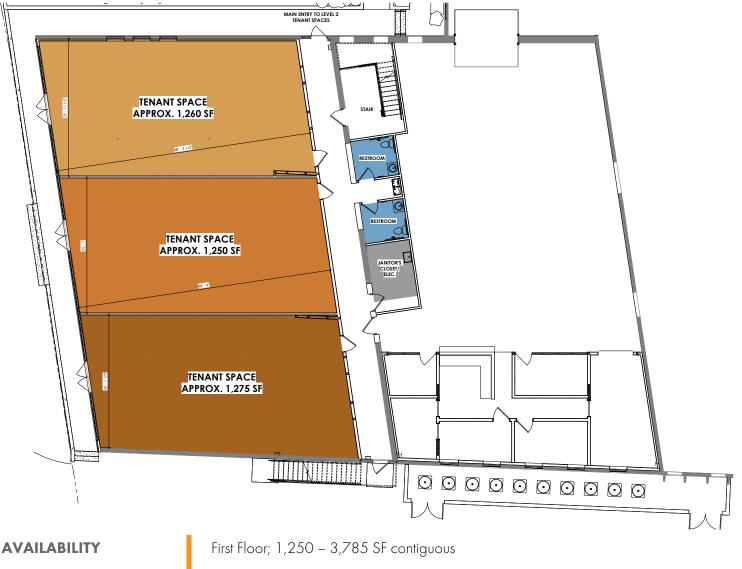

7,840 SF | NEWLY REDEVELOPED

75 GREENVILLE STREET, NEWNAN, GA









Highly visible Storefront Signage Available in Newnan's historic downtown district.

7,840 SF of newly redeveloped office and retail space adjacent to Knox Furniture.

Walkable to the historic downtown square including several regional banking institutions, fitness, Line Creek Brewery the "Reserve" and multiple chef driven restaurants.

Ample parking available.

Wheels up at Newnan Coweta County Airport in 8 minutes (4 mi.) with corporate craft.

Delivering early Q4 2024

Walkable to nearby Greenville St Park, First Ave Park and a future phase of Newnan's master planned LINC Trail system.

CONTACT

**EMILY WINKLE** 678.793.5464 emily.winkle@pacelynch.com



7,840 SF | NEWLY REDEVELOPED





**LEASE TERM** 

3 – 15 years

**RENTAL RATE** 

TIA

**ESCALATION** 

**DELIVERY CONDITION** 

Please Inquire

Subject to creditworthiness and length of lease term

3.0% per year

Vanilla Shell

CONTACT

**EMILY WINKLE** 678.793.5464 emily.winkle@pacelynch.com



7,840 SF | NEWLY REDEVELOPED

#### 75 GREENVILLE STREET, NEWNAN, GA

#### **SECOND FLOOR**



| AVAILABILITY       | Second Floor; 1,275 – 4,055 SF contiguous            |
|--------------------|------------------------------------------------------|
| LEASE TERM         | 3 – 15 years                                         |
| RENTAL RATE        | Please Inquire                                       |
| ΤΙΑ                | Subject to creditworthiness and length of lease term |
| ESCALATION         | 3.0% per year