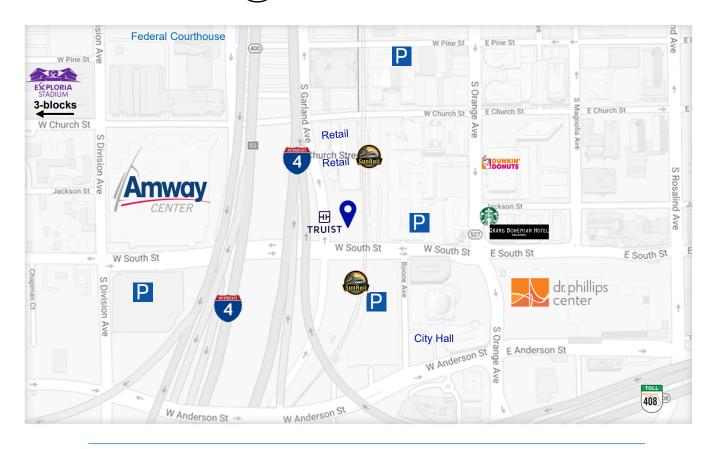

loor (75%)                                      |



400 S. Park Avenue, Suite 220, Winter Park, FL 32789 | nmrk.com



#### **FLOORPLAN & PHOTOS**

 $15^{th}$  Floor  $-8,700 - 18,000 \pm RSF$ 



- · Double door suite entry at elevator
- Good mix with private offices & workstations
- · Excellent upper floor views

### Virtual Video Tour Link





400 S. Park Avenue, Suite 220, Winter Park, FL 32789 | nmrk.com

#### **FLOORPLAN & PHOTOS**

16th Floor – 29,100± RSF Furniture Plan



- 26-30± private offices/huddle rooms
- 6± conference rooms
- 116± open/creative workspaces
- Several collaborative areas, breakroom & shared spaces
- Furnishings (75%) available





400 S. Park Avenue, Suite 220, Winter Park, FL 32789 | nmrk.com

#### **LOCATION MAP**

# Truist Plaza @ Church Street Station





For information, please contact:

Jason Schrago
t 321-316-3017

Jason.Schrago@nmrk.com



**NEWMARK** 

400 S. Park Avenue, Suite 220, Winter Park, FL 32789 | nmrk.com