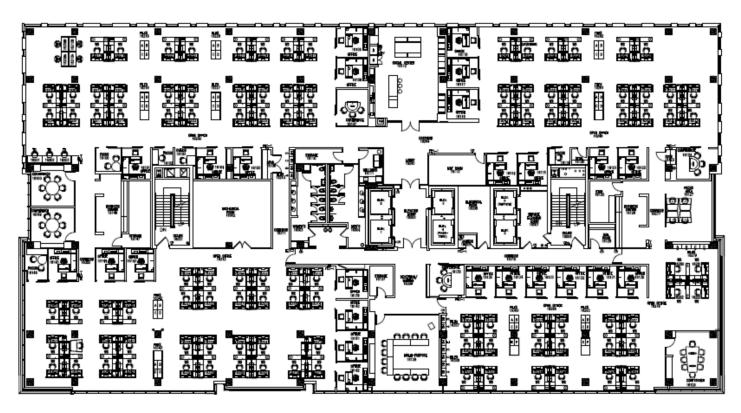

#### **FLOORPLAN & PHOTOS**

16th Floor – 29,100± RSF Furniture Plan

- 26-30± private offices/huddle rooms
- 6± conference rooms
- 116± open/creative workspaces
- Several collaborative areas, breakroom & shared spaces
- Furnishings (75%) available