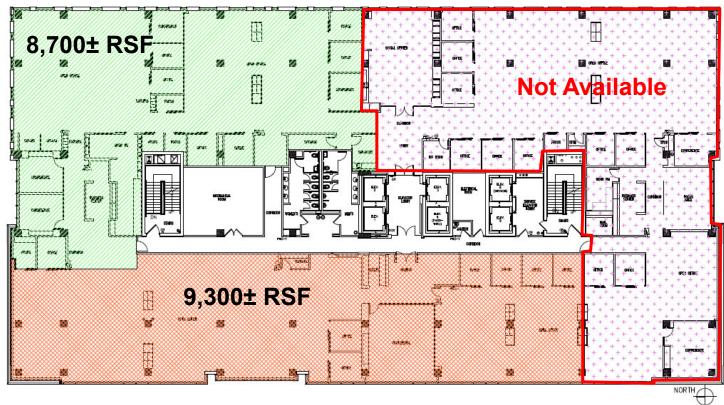

#### **FLOORPLAN & PHOTOS**

 $15^{th}$  Floor  $-8,700 - 18,000 \pm RSF$ 

- · Double door suite entry at elevator
- Good mix with private offices & workstations
- · Excellent upper floor views

## TOUR PROMOTION/BROKER INCENTIVES

 $8,700-47,100 \pm RSF$ 

## \*Please inquire with Broker for promotional qualifications

| Sublease Highlights |                                                                   |
|---------------------|-------------------------------------------------------------------|
| Size:               | 8,700 - 47,100± RSF<br>15 <sup>th</sup> & 16 <sup>th</sup> Floors |
| Rent:               | Negotiable                                                        |
| Availability:       | Immediate                                                         |
| Term:               | Flexible, 5-8 <u>+</u> years                                      |
| Furnishings:        | 16 <sup>th</sup> floor (75%)                                      |