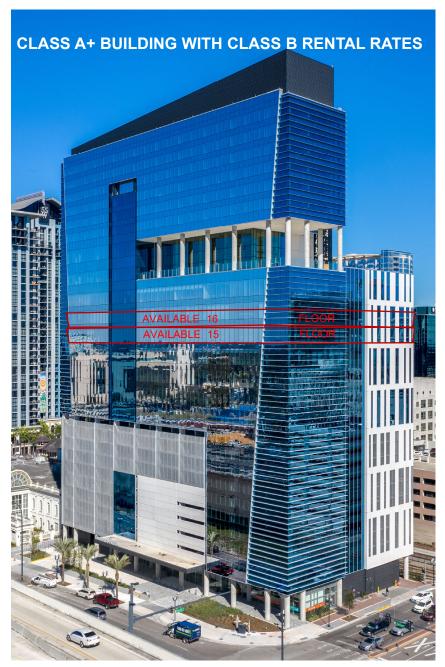

## Truist Plaza @ Church Street Station

333 S. Garland Avenue, Orlando, FL 32801

For information, please contact:

#### **Features**

- Tour Promotion: \$100 Gift Card
- 1% Co-broker Commission Bonus\*
- Newest Class A+ mixed-use office & hotel tower in Downtown Orlando in 20± years (opened 2020)
- Ground floor retail & premier business class 180± room AC Hotel provides:
  - Conference center with 10,000± SF
  - 2-story indoor/outdoor dining & lounge
  - · Fitness center
  - Valet car service (office & hotel)
- 2.5/1,000 RSF on-site parking ratio
- Adjacent SunRail stations
- Walking distance to Dr. Phillips Performing Arts Center, City Hall, Amway Center, Orlando City Soccer Stadium & many amenities
- Foxtail Coffee Café & Truist Bank branch on first floor
- Immediate access to I-4 & S.R. 408

## \*Please inquire with Broker for promotional qualifications

| Sublease Highlights |                                                                   |
|---------------------|-------------------------------------------------------------------|
| Size:               | 8,700 - 47,100± RSF<br>15 <sup>th</sup> & 16 <sup>th</sup> Floors |
| Rent:               | Negotiable                                                        |
| Availability:       | Immediate                                                         |
| Term:               | Flexible, 5-8 <u>+</u> years                                      |
| Furnishings:        | 16 <sup>th</sup> floor (75%)                                      |