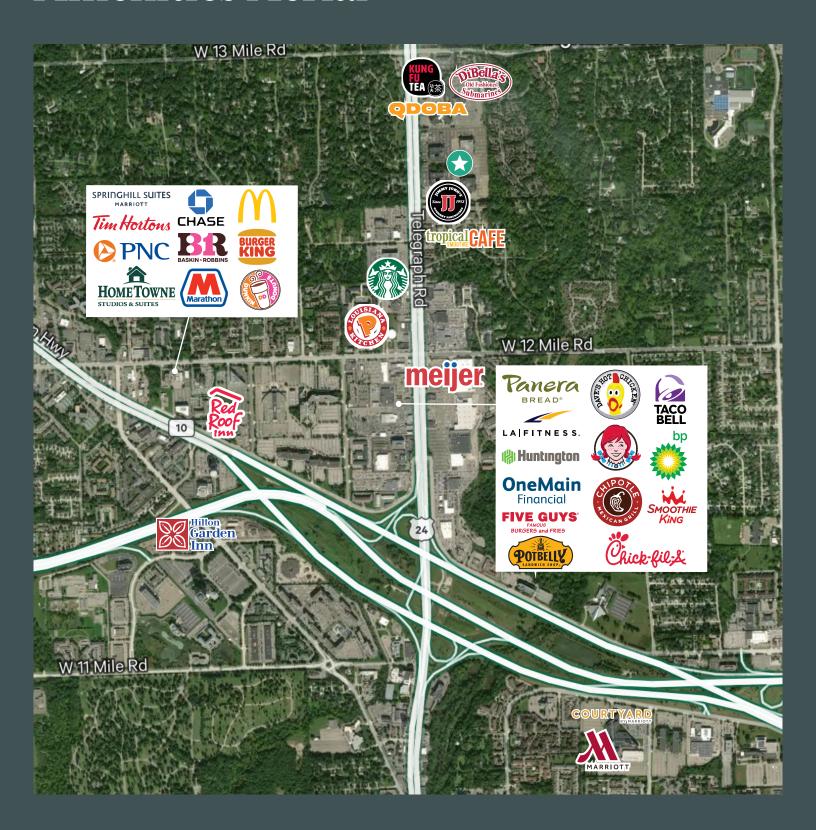

# Bingham Office Park

30200 Telegraph Rd | Bingham Farms, MI



### **Contact Us**

Jasper Hanifi Senior Associate +1 248 351 2020 jasper.hanifi@cbre.com Brendan George Senior Vice President

+1 248 351 2039 brendan.george@cbre.com

## **Property Aerial**



## Property Highlights

- + 2,594 RSF Office Space on Third Floor Available Immediately
- + True "Plug n Play Space" with furniture and cabling in place
- + Full Service Sublet through August 2025 Direct Lease Options Also Available
- + Café and Sundry Shop On Site Minutes to I-696 Interchange
- + Aggressive Sublease Rate of \$11.95/SF



## Floorplan | Suite 370 | 2,594 SF





### **Amenities Aerial**





## **Property Photos**













### **Contact Us**

### Jasper Hanifi

Senior Associate +1 248 351 2020 jasper.hanifi@cbre.com

### Brendan George

Senior Vice President +1 248 351 2039 brendan.george@cbre.com

© 2024 CBRE, Inc. All rights reserved. This information has been obtained from sources believed reliable, but has not been verified for accuracy or completeness. You should conduct a careful, independent investigation of the property and verify all information. Any reliance on this information is solely at your own risk. CBRE and the CBRE logo are service marks of CBRE, Inc. All other marks displayed on this document are the property of their respective owners, and the use of such logos does not imply any affiliation with or endorsement of CBRE. Photos herein are the propert