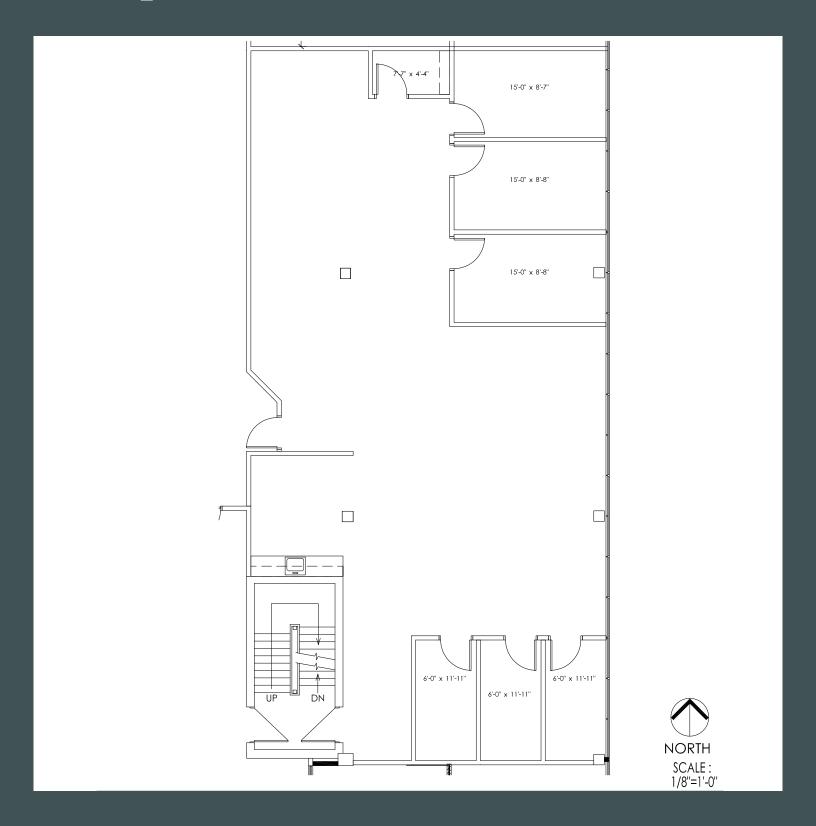

# Bingham Office Park

30200 Telegraph Rd | Bingham Farms, MI



### **Contact Us**

Jasper Hanifi Senior Associate +1 248 351 2020 jasper.hanifi@cbre.com Brendan George Senior Vice President

+1 248 351 2039 brendan.george@cbre.com

## **Property Aerial**



## Property Highlights

- + 2,594 RSF Office Space on Third Floor Available Immediately
- + True "Plug n Play Space" with furniture and cabling in place
- + Full Service Sublet through August 2025 Direct Lease Options Also Available
- + Café and Sundry Shop On Site Minutes to I-696 Interchange
- + Aggressive Sublease Rate of \$11.95/SF



## Floorplan | Suite 370 | 2,594 SF





### **Amenities Aerial**





## **Property Photos**













### **Contact Us**

### Jasper Hanifi

Senior Associate +1 248 351 2020 jasper.hanifi@cbre.com

### Brendan George

Senior Vice President +1 248 351 2039 brendan.george@cbre.com

© 2024 CBRE, Inc. All rights reserved. This information has been obtained from sources believed reliable, but has not been verified for accuracy or completeness. You should conduct a careful, independent investigation of the property and verify all information. Any reliance on this information is solely at your own risk. CBRE and the CBRE logo are service marks of CBRE, Inc. All other marks displayed on this document are the property of their respective owners, and the use of such logos does not imply any affiliation with or endorsement of CBRE.