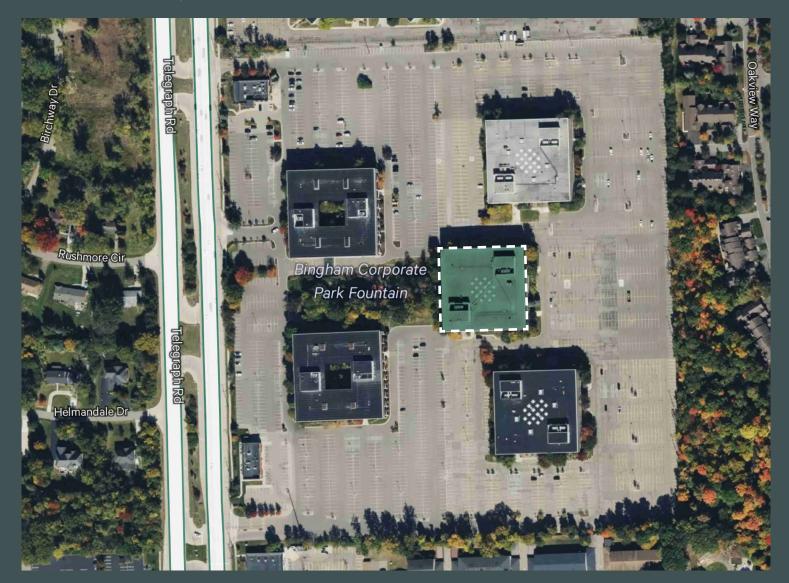

# Bingham Office Park

30200 Telegraph Rd | Bingham Farms, MI



### **Contact Us**

Jasper Hanifi Senior Associate +1 248 351 2020 jasper.hanifi@cbre.com Brendan George Senior Vice President

+1 248 351 2039 brendan.george@cbre.com

## **Property Aerial**



## Property Highlights

- + 2,594 RSF Office Space on Third Floor Available Immediately
- + True "Plug n Play Space" with furniture and cabling in place
- + Full Service Sublet through August 2025 Direct Lease Options Also Available
- + Café and Sundry Shop On Site Minutes to I-696 Interchange
- + Aggressive Sublease Rate of \$11.95/SF



## Floorplan | Suite 370 | 2,594 SF





### **Amenities Aerial**





## **Property Photos**













### **Contact Us**

### Jasper Hanifi

Senior Associate +1 248 351 2020 jasper.hanifi@cbre.com

### Brendan George

Senior Vice President +1 248 351 2039 brendan.george@cbre.com

© 2024 CBRE, Inc. All rights reserved. This information has been obtained from sources believed reliable, but has not been verified for accuracy or completeness. You shoul