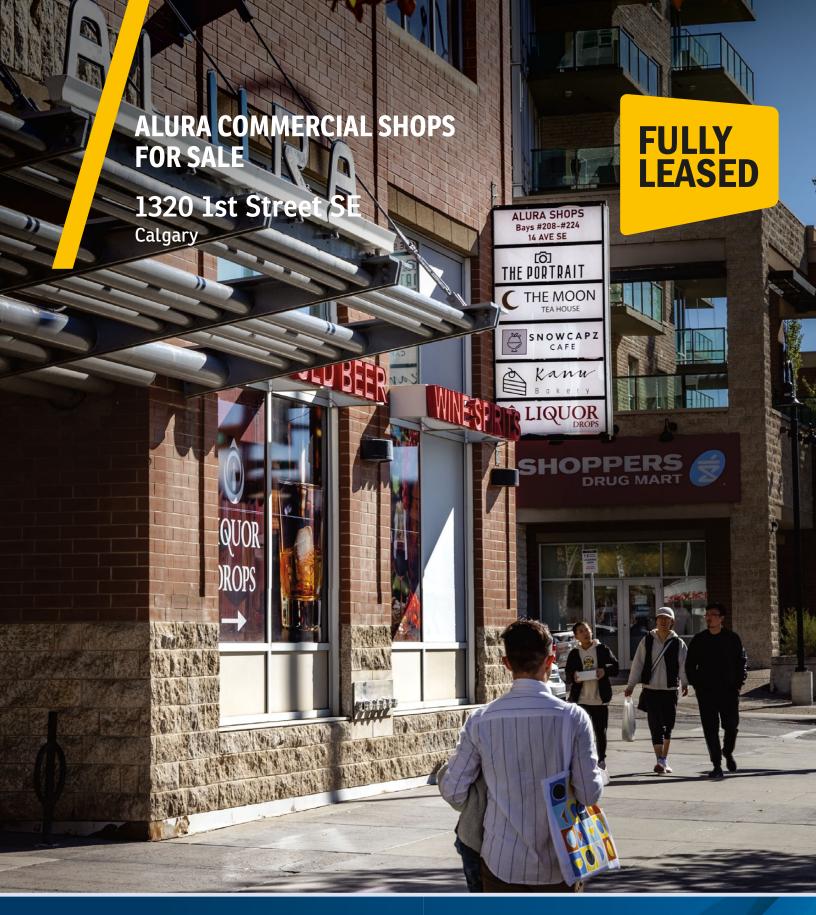

FOR MORE INFORMATION OR TO VIEW, PLEASE CONTACT: Manish Adiani, ccim, executive vice president, partner

c: 403-975-0694 d: 403-294-7181 adianim@barclaystreet.com

- » Alura Commercial Shops are located 1320 1St Street SE running east along 14th Avenue bridging Macleod Tr North and Macleod Tr South.
- » High visibility along Macleod Tr provides tenants with exposure to passing traffic

**Traffic Count** 25,000 1 STREET SE

- » Neighbouring residential towers create a high population density and proximity to Victoria Park Stampede LRT Station perfect for pedestrian access.
- » Other nearby amenities include BMO Centre, Stampede and MNP Community and Sport Center