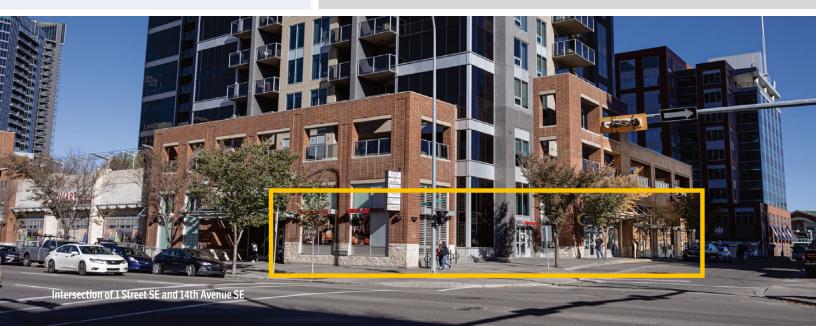

FOR MORE INFORMATION OR TO VIEW, PLEASE CONTACT: Manish Adiani, ccim, executive vice president, partner

c: 403-975-0694 d: 403-294-7181 adianim@barclaystreet.com

- » Alura Commercial Shops are located 1320 1St Street SE running east along 14th Avenue bridging Macleod Tr North and Macleod Tr South.
- » High visibility along Macleod Tr provides tenants with exposure to passing traffic

**Traffic Count** 25,000 1 STREET SE

- » Neighbouring residential towers create a high population density and proximity to Victoria Park Stampede LRT Station perfect for pedestrian access.
- » Other nearby amenities include BMO Centre, Stampede and MNP Community and Sport Center