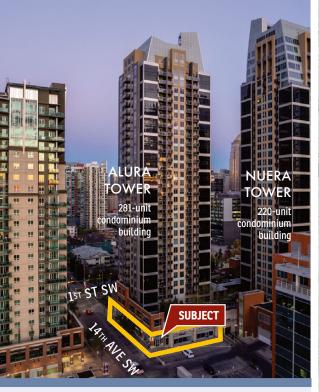

FOR MORE INFORMATION OR TO VIEW, PLEASE CONTACT: Manish Adiani, ccim, executive vice president, partner

c: 403-975-0694 d: 403-294-7181 adianim@barclaystreet.com

- » Alura Commercial Shops are located 1320 1St Street SE running east along 14th Avenue bridging Macleod Tr North and Macleod Tr South.
- » High visibility along Macleod Tr provides tenants with exposure to passing traffic