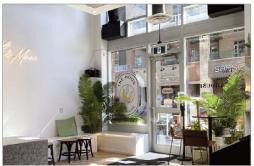

## SALE INFORMATION

MUNICIPAL ADDRESS: 1320 1st Street SE, Calgary

LEGAL DESCRIPTION:

Condo Plan 1411522; Unit 1052

zoning: DC

PROPERTY TYPE: Retail

YEAR BUILT: 2012

RENTABLE AREA: 8,090 sq. ft.

## TENANCY:

Liquor Drops 1,661 sq. ft.
Moon Tea 949 sq. ft.
Snowcapz 678 sq. ft.
Kan You Cake 712 sq. ft.
Muto Beauty Centre 1,308 sq. ft.
The Portrait 1,022 sq. ft.

PROPERTY TAXES: \$45,915.58 (2023)

1,760 sq. ft.