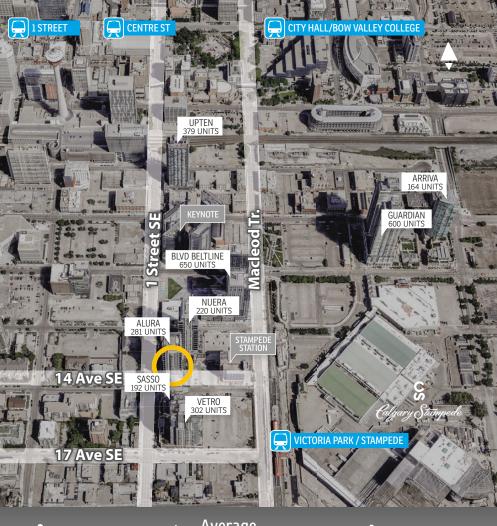

FOR MORE INFORMATION OR TO VIEW, PLEASE CONTACT: Manish Adiani, ccim, executive vice president, partner

c: 403-975-0694 d: 403-294-7181 adianim@barclaystreet.com

- » Alura Commercial Shops are located 1320 1St Street SE running east along 14th Avenue bridging Macleod Tr North and Macleod Tr South.
- » High visibility along Macleod Tr provides tenants with exposure to passing traffic

**Traffic Count** 25,000 1 STREET SE

- » Neighbouring residential towers create a high population density and proximity to Victoria Park Stampede LRT Station perfect for pedestrian access.
- » Other nearby amenities include BMO Centre, Stampede and MNP Community and Sport Center