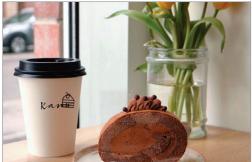

## THÉ MOON TEA HOUSE

Thé Moon Tea House - (Downtown) offers bubble tea & coffee, plus a take-out option.

healthy desserts
with authentic
Korean ingredients.

Fresh, creative, and

Freshly baked pastries, cakes, croissants, ganache cake, fruit tarts, madelines and cookies.