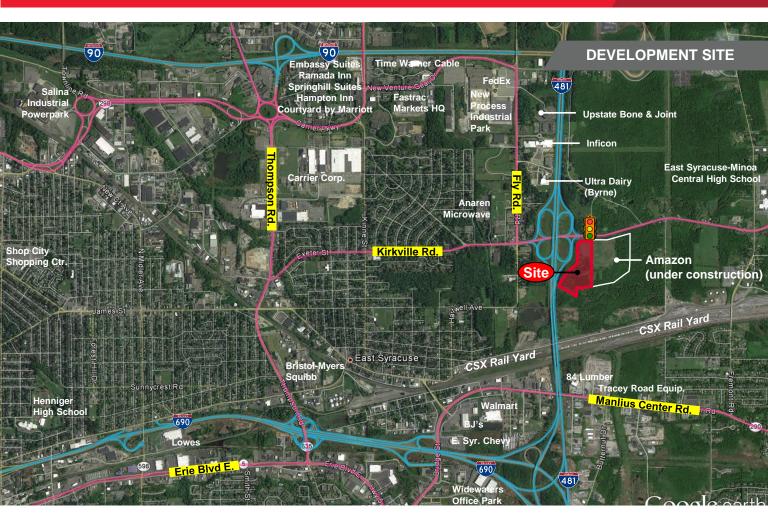

### AVAILABLE Kirkville Road

East Syracuse, New York 13057

#### **Property Highlights:**

- · High profile location with excellent exposure and highway access
- Directly adjacent to I-481 interchange and new Amazon distribution center
- · Less than one mile from I-90 and I-690
- Ten minutes from Hancock International Airport and Downtown Syracuse
- · All utilities at site
- · Traffic signal under construction
- Located within Transportation and Distribution Node overlay zoning district in the Town of DeWitt