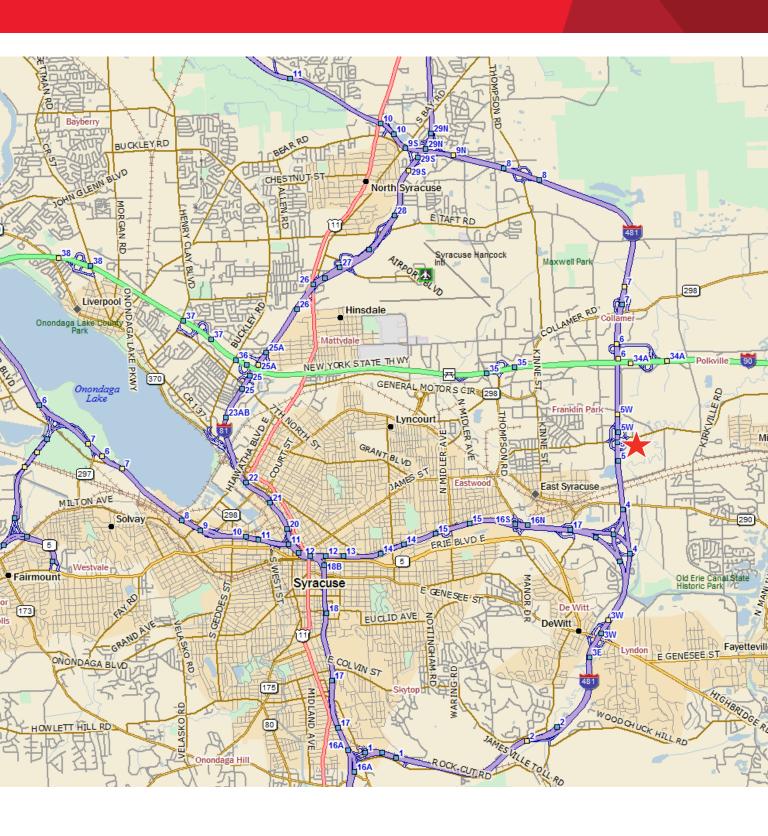

#### **Property Highlights:**

- · High profile location with excellent exposure and highway access
- Directly adjacent to I-481 interchange and new Amazon distribution center
- · Less than one mile from I-90 and I-690
- Ten minutes from Hancock International Airport and Downtown Syracuse
- · All utilities at site
- · Traffic signal under construction
- Located within Transportation and Distribution Node overlay zoning district in the Town of DeWitt