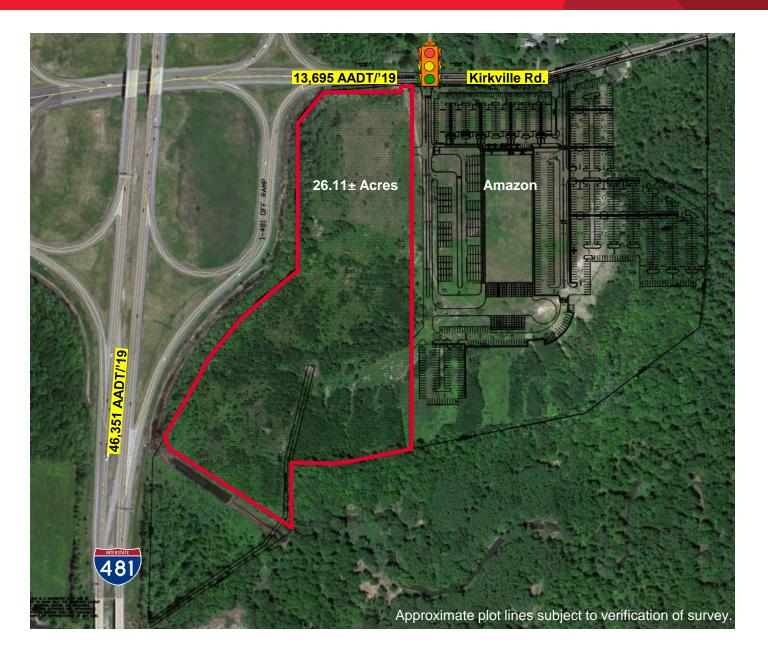

### 26.11± Acres of Prime Industrial Land

#### **Property Highlights:**

- · High profile location with excellent exposure and highway access
- Directly adjacent to I-481 interchange and new Amazon distribution center
- · Less than one mile from I-90 and I-690
- Ten minutes from Hancock International Airport and Downtown Syracuse
- · All utilities at site
- · Traffic signal under construction
- Located within Transportation and Distribution Node overlay zoning district in the Town of DeWitt

| Traffic Counts       |             |
|----------------------|-------------|
| I-481                | 46,351 AADT |
| Kirkville Road       | 13,695 AADT |
| Source: NYS DOT 2019 |             |

For more information, please contact: