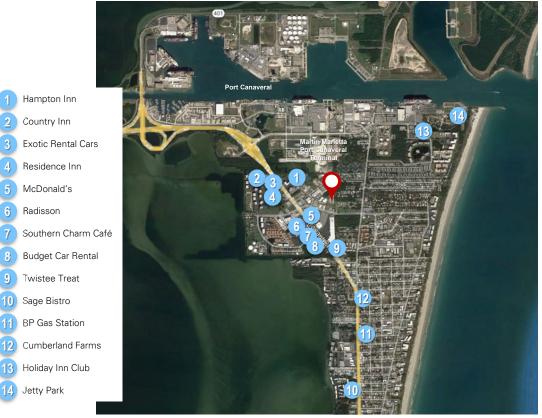

#### LOCATION OVERVIEW

- Adjacent to Port Canaveral
- 3± miles to SR 520
- 15± miles to Kennedy Space Center and Exploration Park
- 26± miles to Melbourne International \_ Airport
- 45± miles to Orlando International Airport