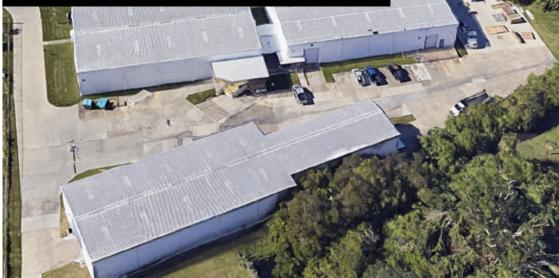

### Highlights:

- 37,101± SF in 2-3 buildings in Brevard County (10,200± SF - 10,800± SF with 4,800± SF mezz.)
- 18'± clear height center pitch buildings
- Pre-engineered steel beams and silicon coated iron roof
- 3-phase, 480-volt power with 400-800+ amps in each building
- 2-dock doors and many drive-in doors (with 14'x16' overhead door)
- Built in 1988, 3.11 acres with C-2 zoning
- Fully sprinklered & HVAC in all three buildings
- Security fenced access and surveillance cameras
- Located one mile south of Port Canaveral just east of A1A, the Space Coast's main north-south thoroughfare

**PHOTOS & AERIAL MAP** 250-270 West Central Boulevard