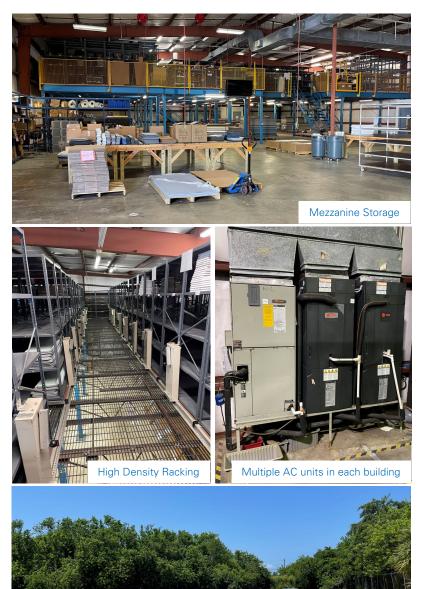

### Highlights:

- 37,101± SF in 2-3 buildings in Brevard County (10,200± SF - 10,800± SF with 4,800± SF mezz.)
- 18'± clear height center pitch buildings
- Pre-engineered steel beams and silicon coated iron roof
- 3-phase, 480-volt power with 400-800+ amps in each building
- 2-dock doors and many drive-in doors (with 14'x16' overhead door)
- Built in 1988, 3.11 acres with C-2 zoning
- Fully sprinklered & HVAC in all three buildings
- Security fenced access and surveillance cameras
- Located one mile south of Port Canaveral just east of A1A, the Space Coast's main north-south thoroughfare

**PHOTOS & AERIAL MAP** 250-270 West Central Boulevard