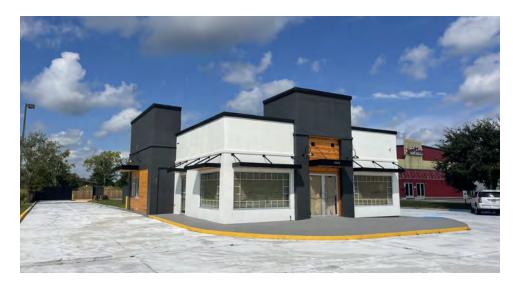

2424 AMBASSADOR CAFFERY PKWY, LAFAYETTE, LA 70506

\$1,150,000

#### **PROPERTY HIGHLIGHTS**

- FREE-STANDING RETAIL BUILDING WITH DRIVE-THRU FOR SALE
- Located on primary retail Corridor, Ambassador Caffery Pkwy., in Lafayette, LA.
- · Join national area retailers such as Walmart and Sam's Club
- 3,187 SF Building
- Approximately 1.168 Acre Lot
- UPGRADED EXTERIOR CONSTRUCTION
- 130 Ft. Frontage on Ambassador Caffery
- Zoned CH
- High Traffic Counts: 40,456/CPD
- Approximately 1 mile from Ochsner Lafayette General Orthopedic Center
- 9 minutes (5.4 miles) to Lafayette Amtrak Station
- 14 minutes (7.8 miles) to Lafayette Regional Airport (LFT)
- THREE HOOD KITCHEN:
- 10 feet x 56 inches wide
- 6 feet x 4 feet wide
- 52 in x 32 in wide
- TWO WALK-IN COOLERS
- 131 in x 97 in wide
- 77 in x 115 in wide
- ONE WALK-IN FREEZER
- 131 in x 88 in wide
- THREE CENTRAL A/C UNITS
- York 7 ton