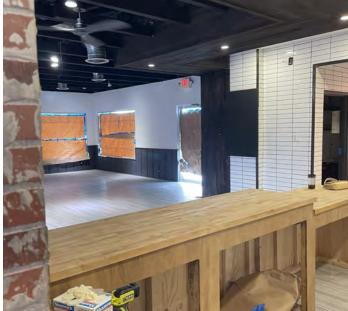

#### **PROPERTY HIGHLIGHTS**

- FREE-STANDING RETAIL BUILDING WITH DRIVE-THRU FOR SALE
- Located on primary retail Corridor, Ambassador Caffery Pkwy., in Lafayette, LA.
- · Join national area retailers such as Walmart and Sam's Club
- 3,187 SF Building
- Approximately 1.168 Acre Lot
- UPGRADED EXTERIOR CONSTRUCTION
- 130 Ft. Frontage on Ambassador Caffery
- Zoned CH
- High Traffic Counts: 40,456/CPD
- Approximately 1 mile from Ochsner Lafayette General Orthopedic Center
- 9 minutes (5.4 miles) to Lafayette Amtrak Station
- 14 minutes (7.8 miles) to Lafayette Regional Airport (LFT)
- THREE HOOD KITCHEN:
- 10 feet x 56 inches wide
- 6 feet x 4 feet wide
- 52 in x 32 in wide
- TWO WALK-IN COOLERS
- 131 in x 97 in wide
- 77 in x 115 in wide
- ONE WALK-IN FREEZER
- 131 in x 88 in wide
- THREE CENTRAL A/C UNITS
- York 7 ton