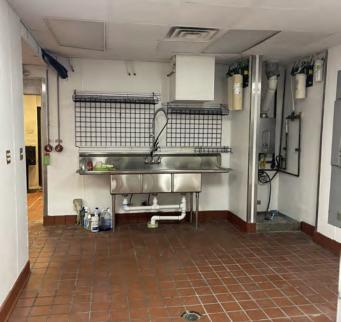

#### **PROPERTY HIGHLIGHTS**

- FREE-STANDING RETAIL BUILDING WITH DRIVE-THRU FOR SALE
- Located on primary retail Corridor, Ambassador Caffery Pkwy., in Lafayette, LA.
- · Join national area retailers such as Walmart and Sam's Club
- 3,187 SF Building
- Approximately 1.168 Acre Lot
- UPGRADED EXTERIOR CONSTRUCTION
- 130 Ft. Frontage on Ambassador Caffery
- Zoned CH
- High Traffic Counts: 40,456/CPD
- Approximately 1 mile from Ochsner Lafayette General Orthopedic Center
- 9 minutes (5.4 miles) to Lafayette Amtrak Station
- 14 minutes (7.8 miles) to Lafayette Regional Airport (LFT)
- THREE HOOD KITCHEN:
- 10 feet x 56 inches wide
- 6 feet x 4 feet wide
- 52 in x 32 in wide
- TWO WALK-IN COOLERS
- 131 in x 97 in wide
- 77 in x 115 in wide
- ONE WALK-IN FREEZER
- 131 in x 88 in wide
- THREE CENTRAL A/C UNITS
- York 7 ton