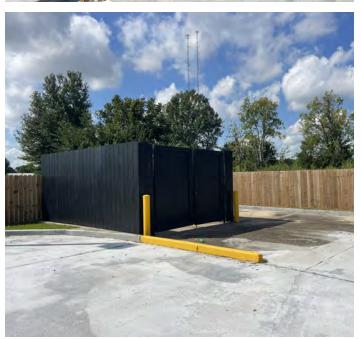

#### **PROPERTY HIGHLIGHTS**

- FREE-STANDING RETAIL BUILDING WITH DRIVE-THRU FOR SALE
- Located on primary retail Corridor, Ambassador Caffery Pkwy., in Lafayette, LA.
- · Join national area retailers such as Walmart and Sam's Club
- 3,187 SF Building
- Approximately 1.168 Acre Lot
- UPGRADED EXTERIOR CONSTRUCTION
- 130 Ft. Frontage on Ambassador Caffery
- Zoned CH
- High Traffic Counts: 40,456/CPD
- Approximately 1 mile from Ochsner Lafayette General Orthopedic Center
- 9 minutes (5.4 miles) to Lafayette Amtrak Station
- 14 minutes (7.8 miles) to Lafayette Regional Airport (LFT)
- THREE HOOD KITCHEN:
- 10 feet x 56 inches wide
- 6 feet x 4 feet wide
- 52 in x 32 in wide
- TWO WALK-IN COOLERS
- 131 in x 97 in wide
- 77 in x 115 in wide
- ONE WALK-IN FREEZER
- 131 in x 88 in wide
- THREE CENTRAL A/C UNITS
- York 7 ton