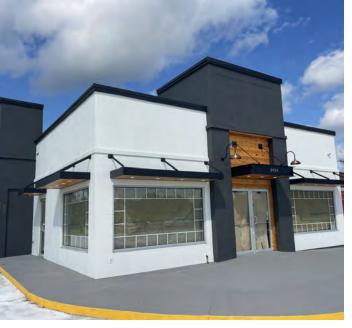

# FOR SALE FREE-STANDING RETAIL BLDG. W/DRIVE-THRU

2424 Ambassador Caffery Pkwy. Lafayette, LA 70506

CARMEN AUSTIN, MBA, CCIM, SIOR Associate Broker & Retail Specialist (D)225.930.6256 | (C)225.328.1778 carmen@sr-cre.com

2424 AMBASSADOR CAFFERY PKWY, LAFAYETTE, LA 70506

\$1,150,000

#### **PROPERTY HIGHLIGHTS**

- FREE-STANDING RETAIL BUILDING WITH DRIVE-THRU FOR SALE
- Located on primary retail Corridor, Ambassador Caffery Pkwy., in Lafayette, LA.
- · Join national area retailers such as Walmart and Sam's Club
- 3,187 SF Building
- Approximately 1.168 Acre Lot
- UPGRADED EXTERIOR CONSTRUCTION
- 130 Ft. Frontage on Ambassador Caffery
- Zoned CH
- High Traffic Counts: 40,456/CPD
- Approximately 1 mile from Ochsner Lafayette General Orthopedic Center
- 9 minutes (5.4 miles) to Lafayette Amtrak Station
- 14 minutes (7.8 miles) to Lafayette Regional Airport (LFT)
- THREE HOOD KITCHEN:
- 10 feet x 56 inches wide
- 6 feet x 4 feet wide
- 52 in x 32 in wide
- TWO WALK-IN COOLERS
- 131 in x 97 in wide
- 77 in x 115 in wide
- ONE WALK-IN FREEZER
- 131 in x 88 in wide
- THREE CENTRAL A/C UNITS
- York 7 ton