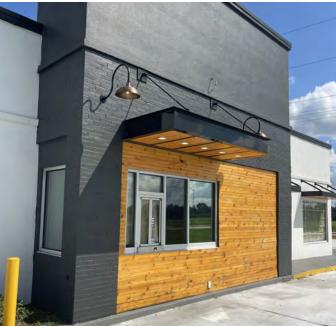

#### **PROPERTY HIGHLIGHTS**

- FREE-STANDING RETAIL BUILDING WITH DRIVE-THRU FOR SALE
- Located on primary retail Corridor, Ambassador Caffery Pkwy., in Lafayette, LA.
- · Join national area retailers such as Walmart and Sam's Club
- 3,187 SF Building
- Approximately 1.168 Acre Lot
- UPGRADED EXTERIOR CONSTRUCTION
- 130 Ft. Frontage on Ambassador Caffery
- Zoned CH
- High Traffic Counts: 40,456/CPD
- Approximately 1 mile from Ochsner Lafayette General Orthopedic Center
- 9 minutes (5.4 miles) to Lafayette Amtrak Station
- 14 minutes (7.8 miles) to Lafayette Regional Airport (LFT)
- THREE HOOD KITCHEN:
- 10 feet x 56 inches wide
- 6 feet x 4 feet wide
- 52 in x 32 in wide
- TWO WALK-IN COOLERS
- 131 in x 97 in wide
- 77 in x 115 in wide
- ONE WALK-IN FREEZER
- 131 in x 88 in wide
- THREE CENTRAL A/C UNITS
- York 7 ton