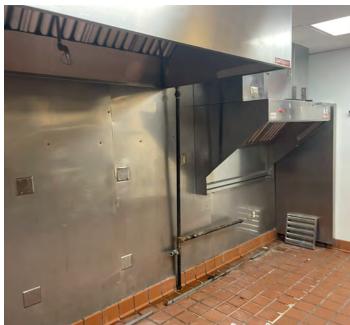

#### **PROPERTY HIGHLIGHTS**

- FREE-STANDING RETAIL BUILDING WITH DRIVE-THRU FOR SALE
- Located on primary retail Corridor, Ambassador Caffery Pkwy., in Lafayette, LA.
- · Join national area retailers such as Walmart and Sam's Club
- 3,187 SF Building
- Approximately 1.168 Acre Lot
- UPGRADED EXTERIOR CONSTRUCTION
- 130 Ft. Frontage on Ambassador Caffery
- Zoned CH
- High Traffic Counts: 40,456/CPD
- Approximately 1 mile from Ochsner Lafayette General Orthopedic Center
- 9 minutes (5.4 miles) to Lafayette Amtrak Station
- 14 minutes (7.8 miles) to Lafayette Regional Airport (LFT)
- THREE HOOD KITCHEN:
- 10 feet x 56 inches wide
- 6 feet x 4 feet wide
- 52 in x 32 in wide
- TWO WALK-IN COOLERS
- 131 in x 97 in wide
- 77 in x 115 in wide
- ONE WALK-IN FREEZER
- 131 in x 88 in wide
- THREE CENTRAL A/C UNITS
- York 7 ton