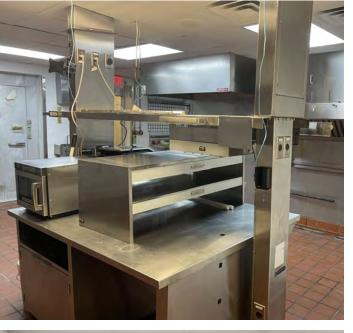

#### **PROPERTY HIGHLIGHTS**

- FREE-STANDING RETAIL BUILDING WITH DRIVE-THRU FOR SALE
- Located on primary retail Corridor, Ambassador Caffery Pkwy., in Lafayette, LA.
- · Join national area retailers such as Walmart and Sam's Club
- 3,187 SF Building
- Approximately 1.168 Acre Lot
- UPGRADED EXTERIOR CONSTRUCTION
- 130 Ft. Frontage on Ambassador Caffery
- Zoned CH
- High Traffic Counts: 40,456/CPD
- Approximately 1 mile from Ochsner Lafayette General Orthopedic Center
- 9 minutes (5.4 miles) to Lafayette Amtrak Station
- 14 minutes (7.8 miles) to Lafayette Regional Airport (LFT)
- THREE HOOD KITCHEN:
- 10 feet x 56 inches wide
- 6 feet x 4 feet wide
- 52 in x 32 in wide
- TWO WALK-IN COOLERS
- 131 in x 97 in wide
- 77 in x 115 in wide
- ONE WALK-IN FREEZER
- 131 in x 88 in wide
- THREE CENTRAL A/C UNITS
- York 7 ton