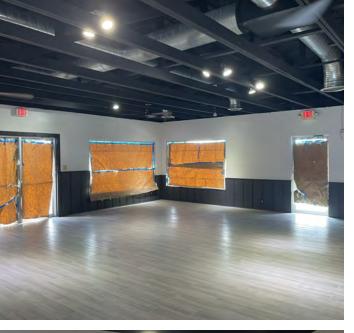

#### **PROPERTY HIGHLIGHTS**

- FREE-STANDING RETAIL BUILDING WITH DRIVE-THRU FOR SALE
- Located on primary retail Corridor, Ambassador Caffery Pkwy., in Lafayette, LA.
- · Join national area retailers such as Walmart and Sam's Club
- 3,187 SF Building
- Approximately 1.168 Acre Lot
- UPGRADED EXTERIOR CONSTRUCTION
- 130 Ft. Frontage on Ambassador Caffery
- Zoned CH
- High Traffic Counts: 40,456/CPD
- Approximately 1 mile from Ochsner Lafayette General Orthopedic Center
- 9 minutes (5.4 miles) to Lafayette Amtrak Station
- 14 minutes (7.8 miles) to Lafayette Regional Airport (LFT)
- THREE HOOD KITCHEN:
- 10 feet x 56 inches wide
- 6 feet x 4 feet wide
- 52 in x 32 in wide
- TWO WALK-IN COOLERS
- 131 in x 97 in wide
- 77 in x 115 in wide
- ONE WALK-IN FREEZER
- 131 in x 88 in wide
- THREE CENTRAL A/C UNITS
- York 7 ton