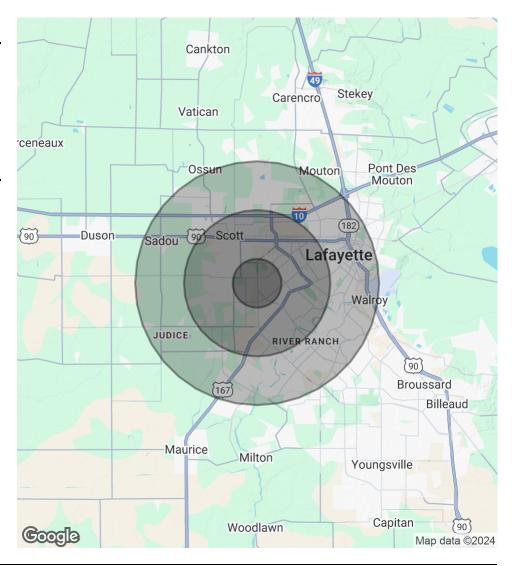

## SAURAGE ROTENBERG COMMERCIAL REAL ESTATE, LLC

2424 AMBASSADOR CAFFERY PKWY, LAFAYETTE, LA 70506

\$1,150,000

| POPULATION           | 1 MILE | 3 MILES | 5 MILES |
|----------------------|--------|---------|---------|
| Total Population     | 11,471 | 55,111  | 126,528 |
| Average Age          | 40     | 40      | 40      |
| Average Age (Male)   | 39     | 38      | 39      |
| Average Age (Female) | 42     | 41      | 41      |

| HOUSEHOLDS & INCOME | 1 MILE    | 3 MILES   | 5 MILES   |
|---------------------|-----------|-----------|-----------|
| Total Households    | 5,348     | 24,754    | 54,373    |
| # Of Persons Per HH | 2.1       | 2.2       | 2.3       |
| Average HH Income   | \$72,468  | \$86,313  | \$88,733  |
| Average House Value | \$225,626 | \$279,403 | \$288,489 |

Demographics data derived from AlphaMap