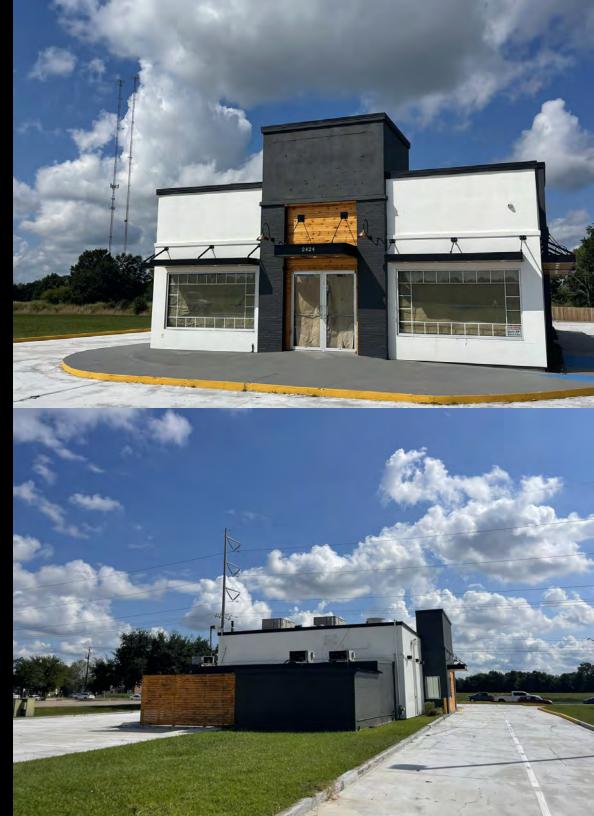

# FOR SALE FREE-STANDING RETAIL BLDG. W/DRIVE-THRU

2424 Ambassador Caffery Pkwy. Lafayette, LA 70506

CARMEN AUSTIN, MBA, CCIM, SIOR Associate Broker & Retail Specialist (D)225.930.6256 | (C)225.328.1778 carmen@sr-cre.com

#### **PROPERTY HIGHLIGHTS**

- FREE-STANDING RETAIL BUILDING WITH DRIVE-THRU FOR SALE
- Located on primary retail Corridor, Ambassador Caffery Pkwy., in Lafayette, LA.
- · Join national area retailers such as Walmart and Sam's Club
- 3,187 SF Building
- Approximately 1.168 Acre Lot
- UPGRADED EXTERIOR CONSTRUCTION
- 130 Ft. Frontage on Ambassador Caffery
- Zoned CH
- High Traffic Counts: 40,456/CPD
- Approximately 1 mile from Ochsner Lafayette General Orthopedic Center
- 9 minutes (5.4 miles) to Lafayette Amtrak Station
- 14 minutes (7.8 miles) to Lafayette Regional Airport (LFT)
- THREE HOOD KITCHEN:
- 10 feet x 56 inches wide
- 6 feet x 4 feet wide
- 52 in x 32 in wide
- TWO WALK-IN COOLERS
- 131 in x 97 in wide
- 77 in x 115 in wide
- ONE WALK-IN FREEZER
- 131 in x 88 in wide
- THREE CENTRAL A/C UNITS
- York 7 ton