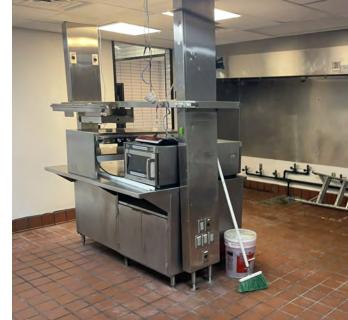

#### **PROPERTY HIGHLIGHTS**

- FREE-STANDING RETAIL BUILDING WITH DRIVE-THRU FOR SALE
- Located on primary retail Corridor, Ambassador Caffery Pkwy., in Lafayette, LA.
- · Join national area retailers such as Walmart and Sam's Club
- 3,187 SF Building
- Approximately 1.168 Acre Lot
- UPGRADED EXTERIOR CONSTRUCTION
- 130 Ft. Frontage on Ambassador Caffery
- Zoned CH
- High Traffic Counts: 40,456/CPD
- Approximately 1 mile from Ochsner Lafayette General Orthopedic Center
- 9 minutes (5.4 miles) to Lafayette Amtrak Station
- 14 minutes (7.8 miles) to Lafayette Regional Airport (LFT)
- THREE HOOD KITCHEN:
- 10 feet x 56 inches wide
- 6 feet x 4 feet wide
- 52 in x 32 in wide
- TWO WALK-IN COOLERS
- 131 in x 97 in wide
- 77 in x 115 in wide
- ONE WALK-IN FREEZER
- 131 in x 88 in wide
- THREE CENTRAL A/C UNITS
- York 7 ton