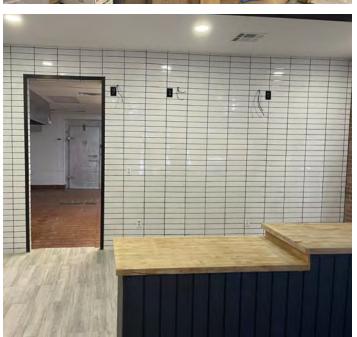

#### **PROPERTY HIGHLIGHTS**

- FREE-STANDING RETAIL BUILDING WITH DRIVE-THRU FOR SALE
- Located on primary retail Corridor, Ambassador Caffery Pkwy., in Lafayette, LA.
- · Join national area retailers such as Walmart and Sam's Club
- 3,187 SF Building
- Approximately 1.168 Acre Lot
- UPGRADED EXTERIOR CONSTRUCTION
- 130 Ft. Frontage on Ambassador Caffery
- Zoned CH
- High Traffic Counts: 40,456/CPD
- Approximately 1 mile from Ochsner Lafayette General Orthopedic Center
- 9 minutes (5.4 miles) to Lafayette Amtrak Station
- 14 minutes (7.8 miles) to Lafayette Regional Airport (LFT)
- THREE HOOD KITCHEN:
- 10 feet x 56 inches wide
- 6 feet x 4 feet wide
- 52 in x 32 in wide
- TWO WALK-IN COOLERS
- 131 in x 97 in wide
- 77 in x 115 in wide
- ONE WALK-IN FREEZER
- 131 in x 88 in wide
- THREE CENTRAL A/C UNITS
- York 7 ton