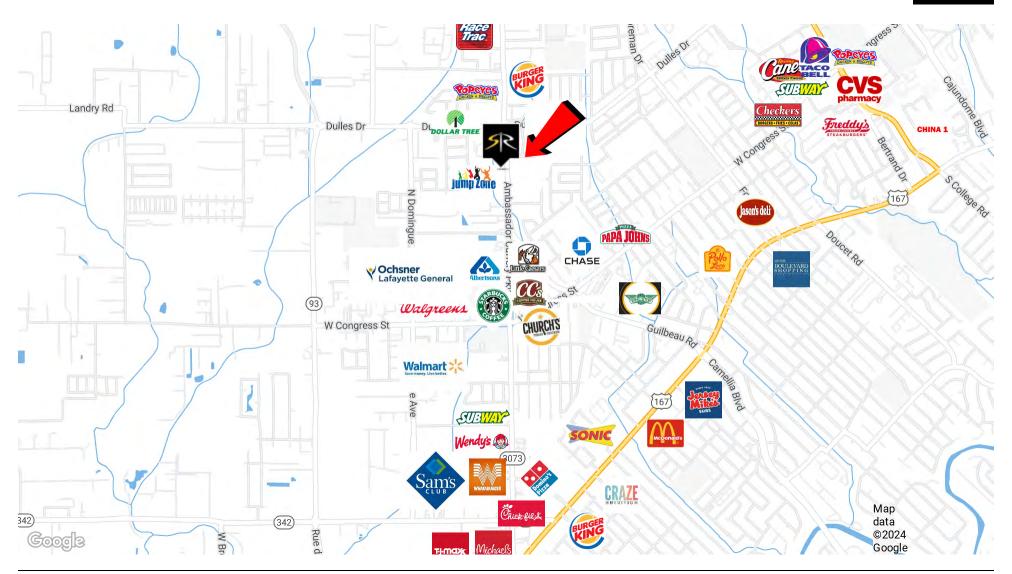

#### **PROPERTY HIGHLIGHTS**

- FREE-STANDING RETAIL BUILDING WITH DRIVE-THRU FOR SALE
- Located on primary retail Corridor, Ambassador Caffery Pkwy., in Lafayette, LA.
- · Join national area retailers such as Walmart and Sam's Club
- 3,187 SF Building
- Approximately 1.168 Acre Lot
- UPGRADED EXTERIOR CONSTRUCTION
- 130 Ft. Frontage on Ambassador Caffery
- Zoned CH
- High Traffic Counts: 40,456/CPD
- Approximately 1 mile from Ochsner Lafayette General Orthopedic Center
- 9 minutes (5.4 miles) to Lafayette Amtrak Station
- 14 minutes (7.8 miles) to Lafayette Regional Airport (LFT)
- THREE HOOD KITCHEN:
- 10 feet x 56 inches wide
- 6 feet x 4 feet wide
- 52 in x 32 in wide
- TWO WALK-IN COOLERS
- 131 in x 97 in wide
- 77 in x 115 in wide
- ONE WALK-IN FREEZER
- 131 in x 88 in wide
- THREE CENTRAL A/C UNITS
- York 7 ton