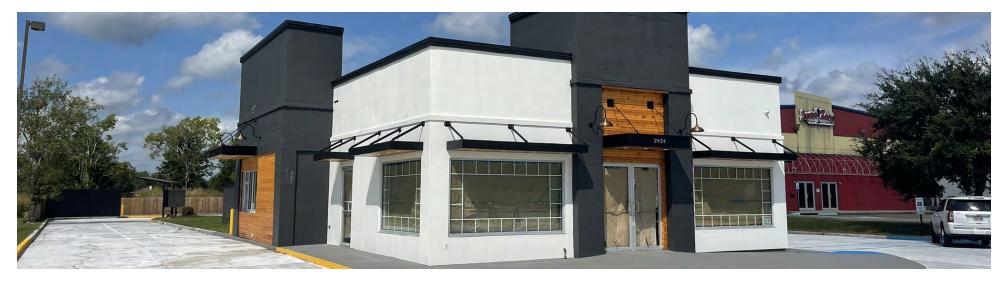

# FOR SALE FREE-STANDING RETAIL BLDG. W/DRIVE-THRU

2424 Ambassador Caffery Pkwy. Lafayette, LA 70506

CARMEN AUSTIN, MBA, CCIM, SIOR Associate Broker & Retail Specialist (D)225.930.6256 | (C)225.328.1778 carmen@sr-cre.com

2424 AMBASSADOR CAFFERY PKWY, LAFAYETTE, LA 70506

\$1,150,000

#### **PROPERTY HIGHLIGHTS**

- FREE-STANDING RETAIL BUILDING WITH DRIVE-THRU FOR SALE
- Located on primary retail Corridor, Ambassador Caffery Pkwy., in Lafayette, LA.
- · Join national area retailers such as Walmart and Sam's Club
- 3,187 SF Building
- Approximately 1.168 Acre Lot
- UPGRADED EXTERIOR CONSTRUCTION
- 130 Ft. Frontage on Ambassador Caffery
- Zoned CH
- High Traffic Counts: 40,456/CPD
- Approximately 1 mile from Ochsner Lafayette General Orthopedic Center
- 9 minutes (5.4 miles) to Lafayette Amtrak Station
- 14 minutes (7.8 miles) to Lafayette Regional Airport (LFT)
- THREE HOOD KITCHEN:
- 10 feet x 56 inches wide
- 6 feet x 4 feet wide
- 52 in x 32 in wide
- TWO WALK-IN COOLERS
- 131 in x 97 in wide
- 77 in x 115 in wide
- ONE WALK-IN FREEZER
- 131 in x 88 in wide
- THREE CENTRAL A/C UNITS
- York 7 ton