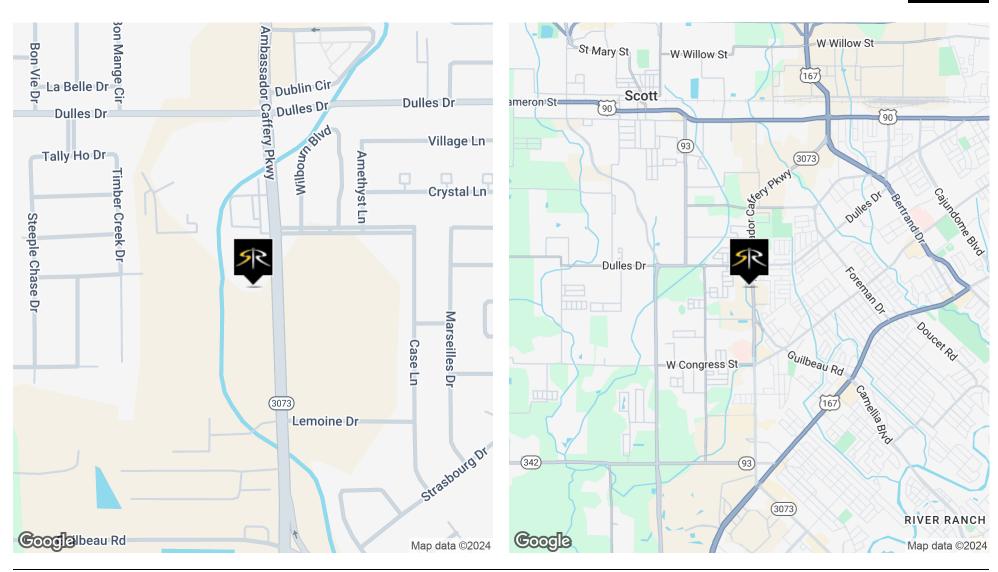

#### **PROPERTY HIGHLIGHTS**

- FREE-STANDING RETAIL BUILDING WITH DRIVE-THRU FOR SALE
- Located on primary retail Corridor, Ambassador Caffery Pkwy., in Lafayette, LA.
- · Join national area retailers such as Walmart and Sam's Club
- 3,187 SF Building
- Approximately 1.168 Acre Lot
- UPGRADED EXTERIOR CONSTRUCTION
- 130 Ft. Frontage on Ambassador Caffery
- Zoned CH
- High Traffic Counts: 40,456/CPD
- Approximately 1 mile from Ochsner Lafayette General Orthopedic Center
- 9 minutes (5.4 miles) to Lafayette Amtrak Station
- 14 minutes (7.8 miles) to Lafayette Regional Airport (LFT)
- THREE HOOD KITCHEN:
- 10 feet x 56 inches wide
- 6 feet x 4 feet wide
- 52 in x 32 in wide
- TWO WALK-IN COOLERS
- 131 in x 97 in wide
- 77 in x 115 in wide
- ONE WALK-IN FREEZER
- 131 in x 88 in wide
- THREE CENTRAL A/C UNITS
- York 7 ton