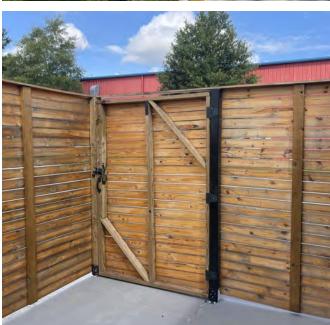

#### **PROPERTY HIGHLIGHTS**

- FREE-STANDING RETAIL BUILDING WITH DRIVE-THRU FOR SALE
- Located on primary retail Corridor, Ambassador Caffery Pkwy., in Lafayette, LA.
- · Join national area retailers such as Walmart and Sam's Club
- 3,187 SF Building
- Approximately 1.168 Acre Lot
- UPGRADED EXTERIOR CONSTRUCTION
- 130 Ft. Frontage on Ambassador Caffery
- Zoned CH
- High Traffic Counts: 40,456/CPD
- Approximately 1 mile from Ochsner Lafayette General Orthopedic Center
- 9 minutes (5.4 miles) to Lafayette Amtrak Station
- 14 minutes (7.8 miles) to Lafayette Regional Airport (LFT)
- THREE HOOD KITCHEN:
- 10 feet x 56 inches wide
- 6 feet x 4 feet wide
- 52 in x 32 in wide
- TWO WALK-IN COOLERS
- 131 in x 97 in wide
- 77 in x 115 in wide
- ONE WALK-IN FREEZER
- 131 in x 88 in wide
- THREE CENTRAL A/C UNITS
- York 7 ton