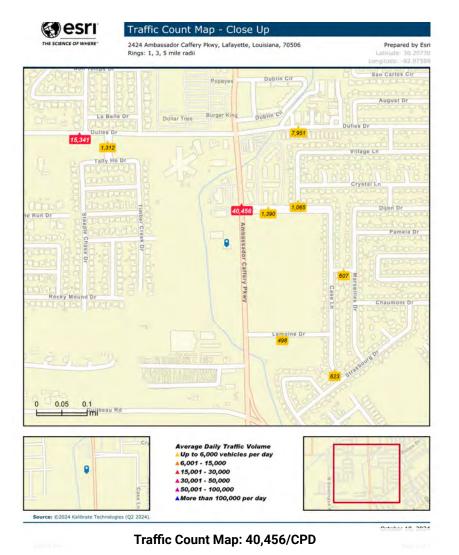

#### **OFFERING SUMMARY**

| Sale Price:    | \$1,150,000 |
|----------------|-------------|
| Building Size: | 3,187 SF    |
| Lot Size:      | 1.168 Acres |
| Price / SF:    | \$360.84    |
| Year Built:    | 1998        |
| Frontage:      | 130'        |
| Traffic Count: | 40,456/CPD  |
| Zoning:        | СН          |
| Zoning:        | СН          |
|                |             |

#### **PROPERTY HIGHLIGHTS**

- FREE-STANDING RETAIL BUILDING WITH DRIVE-THRU FOR SALE
- Located on primary retail Corridor, Ambassador Caffery Pkwy., in Lafayette, LA.
- · Join national area retailers such as Walmart and Sam's Club
- 3,187 SF Building
- Approximately 1.168 Acre Lot
- UPGRADED EXTERIOR CONSTRUCTION
- 130 Ft. Frontage on Ambassador Caffery
- Zoned CH
- High Traffic Counts: 40,456/CPD
- Approximately 1 mile from Ochsner Lafayette General Orthopedic Center
- 9 minutes (5.4 miles) to Lafayette Amtrak Station
- 14 minutes (7.8 miles) to Lafayette Regional Airport (LFT)
- THREE HOOD KITCHEN:
- 10 feet x 56 inches wide
- 6 feet x 4 feet wide
- 52 in x 32 in wide
- TWO WALK-IN COOLERS
- 131 in x 97 in wide
- 77 in x 115 in wide
- ONE WALK-IN FREEZER
- 131 in x 88 in wide
- THREE CENTRAL A/C UNITS
- York 7 ton