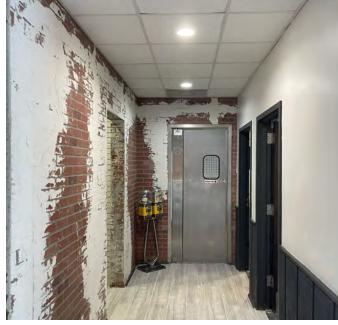

#### **PROPERTY HIGHLIGHTS**

- FREE-STANDING RETAIL BUILDING WITH DRIVE-THRU FOR SALE
- Located on primary retail Corridor, Ambassador Caffery Pkwy., in Lafayette, LA.
- · Join national area retailers such as Walmart and Sam's Club
- 3,187 SF Building
- Approximately 1.168 Acre Lot
- UPGRADED EXTERIOR CONSTRUCTION
- 130 Ft. Frontage on Ambassador Caffery
- Zoned CH
- High Traffic Counts: 40,456/CPD
- Approximately 1 mile from Ochsner Lafayette General Orthopedic Center
- 9 minutes (5.4 miles) to Lafayette Amtrak Station
- 14 minutes (7.8 miles) to Lafayette Regional Airport (LFT)
- THREE HOOD KITCHEN:
- 10 feet x 56 inches wide
- 6 feet x 4 feet wide
- 52 in x 32 in wide
- TWO WALK-IN COOLERS
- 131 in x 97 in wide
- 77 in x 115 in wide
- ONE WALK-IN FREEZER
- 131 in x 88 in wide
- THREE CENTRAL A/C UNITS
- York 7 ton