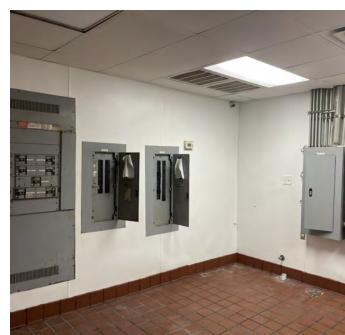

#### **PROPERTY HIGHLIGHTS**

- FREE-STANDING RETAIL BUILDING WITH DRIVE-THRU FOR SALE
- Located on primary retail Corridor, Ambassador Caffery Pkwy., in Lafayette, LA.
- · Join national area retailers such as Walmart and Sam's Club
- 3,187 SF Building
- Approximately 1.168 Acre Lot
- UPGRADED EXTERIOR CONSTRUCTION
- 130 Ft. Frontage on Ambassador Caffery
- Zoned CH
- High Traffic Counts: 40,456/CPD
- Approximately 1 mile from Ochsner Lafayette General Orthopedic Center
- 9 minutes (5.4 miles) to Lafayette Amtrak Station
- 14 minutes (7.8 miles) to Lafayette Regional Airport (LFT)
- THREE HOOD KITCHEN:
- 10 feet x 56 inches wide
- 6 feet x 4 feet wide
- 52 in x 32 in wide
- TWO WALK-IN COOLERS
- 131 in x 97 in wide
- 77 in x 115 in wide
- ONE WALK-IN FREEZER
- 131 in x 88 in wide
- THREE CENTRAL A/C UNITS
- York 7 ton