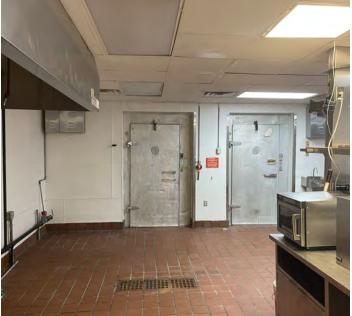

#### **PROPERTY HIGHLIGHTS**

- FREE-STANDING RETAIL BUILDING WITH DRIVE-THRU FOR SALE
- Located on primary retail Corridor, Ambassador Caffery Pkwy., in Lafayette, LA.
- · Join national area retailers such as Walmart and Sam's Club
- 3,187 SF Building
- Approximately 1.168 Acre Lot
- UPGRADED EXTERIOR CONSTRUCTION
- 130 Ft. Frontage on Ambassador Caffery
- Zoned CH
- High Traffic Counts: 40,456/CPD
- Approximately 1 mile from Ochsner Lafayette General Orthopedic Center
- 9 minutes (5.4 miles) to Lafayette Amtrak Station
- 14 minutes (7.8 miles) to Lafayette Regional Airport (LFT)
- THREE HOOD KITCHEN:
- 10 feet x 56 inches wide
- 6 feet x 4 feet wide
- 52 in x 32 in wide
- TWO WALK-IN COOLERS
- 131 in x 97 in wide
- 77 in x 115 in wide
- ONE WALK-IN FREEZER
- 131 in x 88 in wide
- THREE CENTRAL A/C UNITS
- York 7 ton