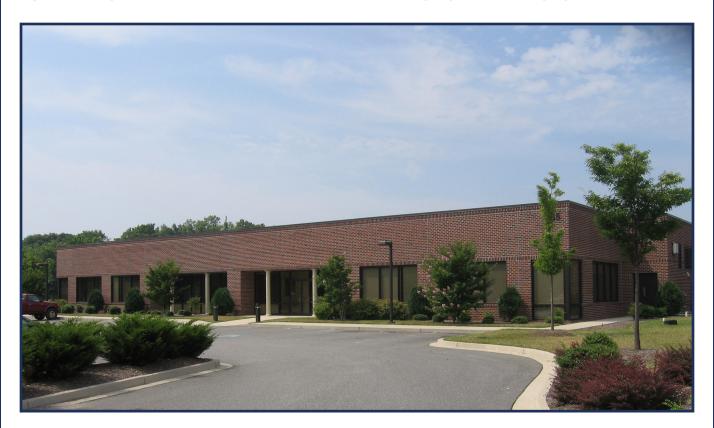

# THE TILGHMAN BUILDING

155 SALLITT DR. • STEVENSVILLE, MD 21666

## TILGHMAN BUILDING

#### MILEAGE TO LANDMARKS

Bay Bridge: 1 Mile Washington: 43 Miles Annapolis: 12 Miles Easton: 28 Miles

Located in the Chesapeake Bay Business Park, this is an office space facility well suited for medical professionals or those in the health and wellness industry.