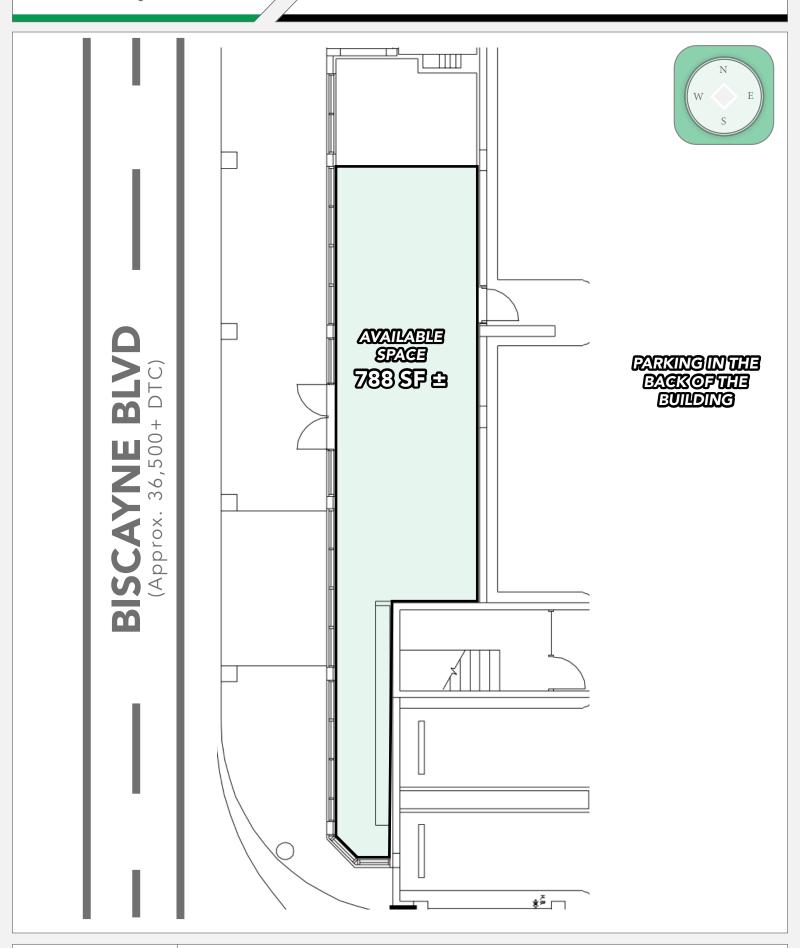

#### **PROPERTY OVERVIEW**

**AVAILABLE SPACE:** 

788 SF ±

Ideal Uses Include:

Design Studio /Showroom

Fabric & Textile /Flooring

LEASING RATE:

\$3,950/Month

## PROPERTY HIGHLIGHTS

- Move-in ready
- Frontage on Biscayne Blvd
- On-site parking & security
- +/- 36,500 AADT on Biscayne Blvd