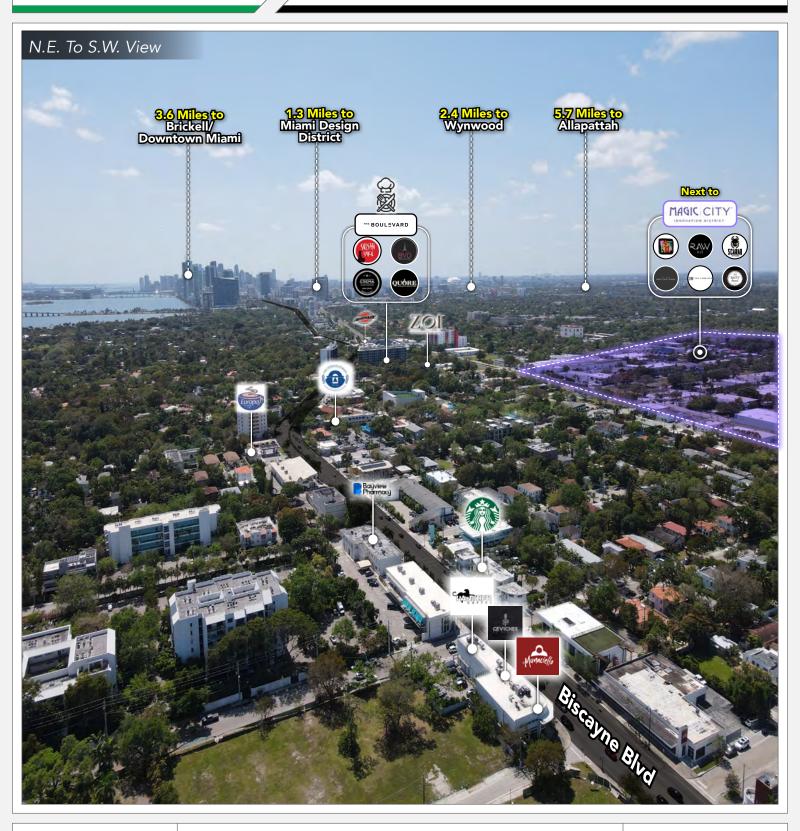

## LOCATION: MIMO

Chariff Realty Group is proud to present this unique opportunity in Miami's iconic MiMo District. Known for its distinctive architectural style and lively atmosphere, the MiMo District is a cultural hotspot that draws a diverse consumer base. The property's prime location provides convenient access to major transportation routes, connecting it to key metro areas across Miami.

## PRIME RETAIL POTENTIAL

This premier retail space offers exceptional visibility on one of Miami's busiest thoroughfares, making it a standout location for any retail business. With abundant natural light, prominent signage opportunities, and ample parking in the rear, this freestanding corner property is ideally suited for businesses looking to make a bold statement. Whether you're an established brand or an emerging concept, this space provides the perfect setting to create a vibrant retail experience that will attract both locals and tourists.

## PROPERTY HIGHLIGHTS

- Move-in ready
- Frontage on Biscayne Blvd
- On-site parking & security
- +/- 36,500 AADT on Biscayne Blvd

## AREA HIGHLIGHTS

- Diverse demographic mix
  providing broad consumer base
- Strategically located, with easy access to Miami's urban core
- Close proximity to major highways
- Diverse culinary options