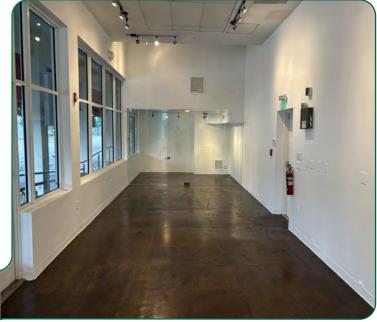

#### **PROPERTY OVERVIEW**

**AVAILABLE SPACE:** 

788 SF ±

Ideal Uses Include:

Design Studio /Showroom

Fabric & Textile /Flooring

LEASING RATE:

\$3,950/Month

## PRIME RETAIL POTENTIAL

This premier retail space offers exceptional visibility on one of Miami's busiest thoroughfares, making it a standout location for any retail business. With abundant natural light, prominent signage opportunities, and ample parking in the rear, this freestanding corner property is ideally suited for businesses looking to make a bold statement. Whether you're an established brand or an emerging concept, this space provides the perfect setting to create a vibrant retail experience that will attract both locals and tourists.