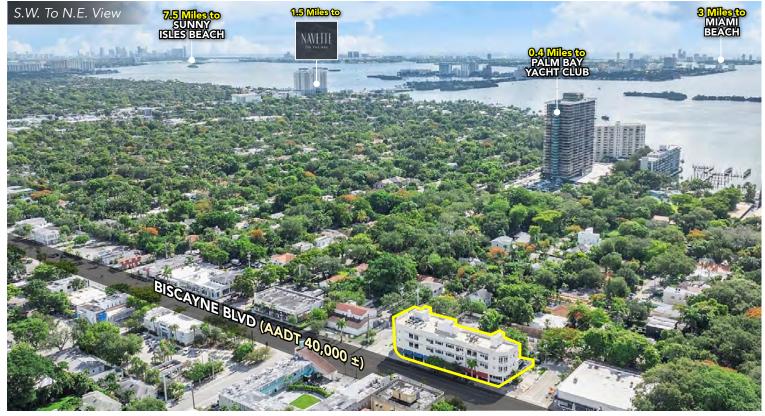

## PROPERTY HIGHLIGHTS

- Move-in ready
- Frontage on Biscayne Blvd
- On-site parking & security
- +/- 36,500 AADT on Biscayne Blvd

## AREA HIGHLIGHTS

- Diverse demographic mix
  providing broad consumer base
- Strategically located, with easy access to Miami's urban core
- Close proximity to major highways
- Diverse culinary options

#### SUNNY ISLES BEACH