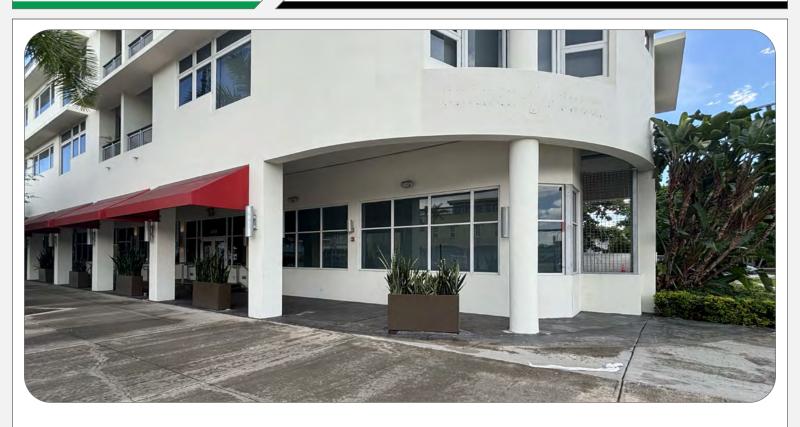

#### **PROPERTY OVERVIEW**

**AVAILABLE SPACE:** 

788 SF ±

Ideal Uses Include:

Design Studio /Showroom

Fabric & Textile /Flooring

LEASING RATE:

\$3,950/Month

## PRIME RETAIL POTENTIAL

This premier retail space offers exceptional visibility on one of Miami's busiest thoroughfares, making it a standout location for any retail business. With abundant natural light, prominent signage opportunities, and ample parking in the rear, this freestanding corner property is ideally suited for businesses looking to make a bold statement. Whether you're an established brand or an emerging concept, this space provides the perfect setting to create a vibrant retail experience that will attract both locals and tourists.