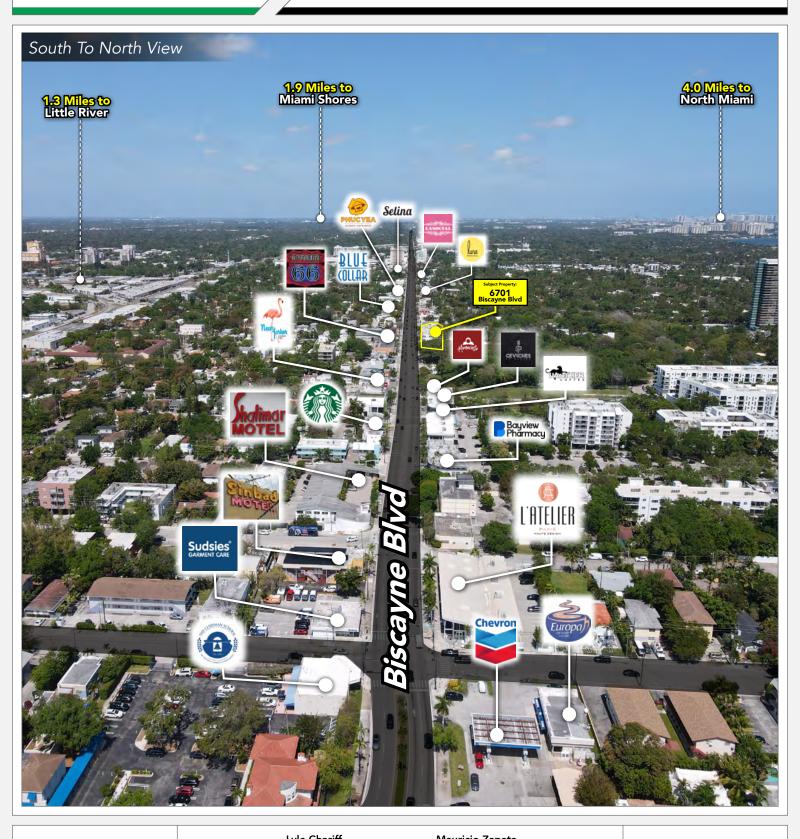

# MiMo Proximity Points

858

North Miami

Beach

1.9 miles to

1.3

miles to

6701

195

Hallandale

miles to AVENTURA

8

miles to

SUNNY ISLES BEACH

6.2

miles to

BAL HARBOUR

4.8

miles to

MIAMI BEACH

817

817

Opa-Locka

953

ialeah

7.5

847

860

#### **MIDTOWN**

miles to miles to M.I.A. AIRPORT **MIDTOWN** 

1.5

miles to

-95 Expwy

1.3

miles to **DESIGN DISTRICT** 

1.6

7

1.9 miles to MIAMI SHORES