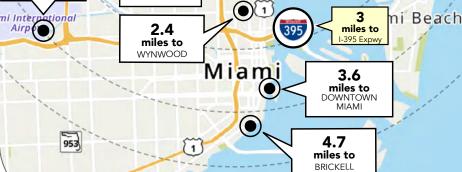

# MiMo Proximity Points

858

North Miami

Beach

1.9 miles to

1.3

miles to

6701

195

Hallandale

miles to AVENTURA

8

miles to

SUNNY ISLES BEACH

6.2

miles to

BAL HARBOUR

4.8

miles to

MIAMI BEACH

817

817

Opa-Locka

953

ialeah

7.5

847

860

#### **DESIGN DISTRICT**

#### WYNWOOD

#### **MIDTOWN**

miles to miles to M.I.A. AIRPORT **MIDTOWN** 

1.5

miles to

-95 Expwy

1.3

miles to **DESIGN DISTRICT** 

1.6

7

1.9 miles to MIAMI SHORES

#### SUNNY ISLES BEACH

#### **DOWNTOWN** MIAMI