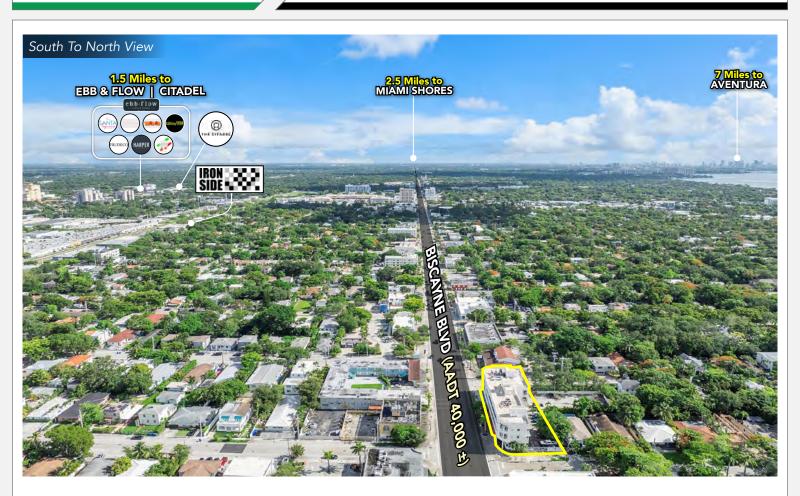

## PROPERTY HIGHLIGHTS

- Move-in ready
- Frontage on Biscayne Blvd
- On-site parking & security
- +/- 36,500 AADT on Biscayne Blvd

## AREA HIGHLIGHTS

- Diverse demographic mix
  providing broad consumer base
- Strategically located, with easy access to Miami's urban core
- Close proximity to major highways
- Diverse culinary options

7

1.9 miles to MIAMI SHORES