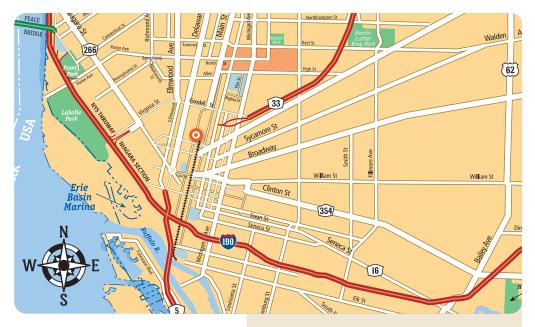

- Off street parking available
- Nearby access to Route 33, 190, Elmwood / Oak corridor, Delaware Ave. & Niagara St.
- NFTA bus route