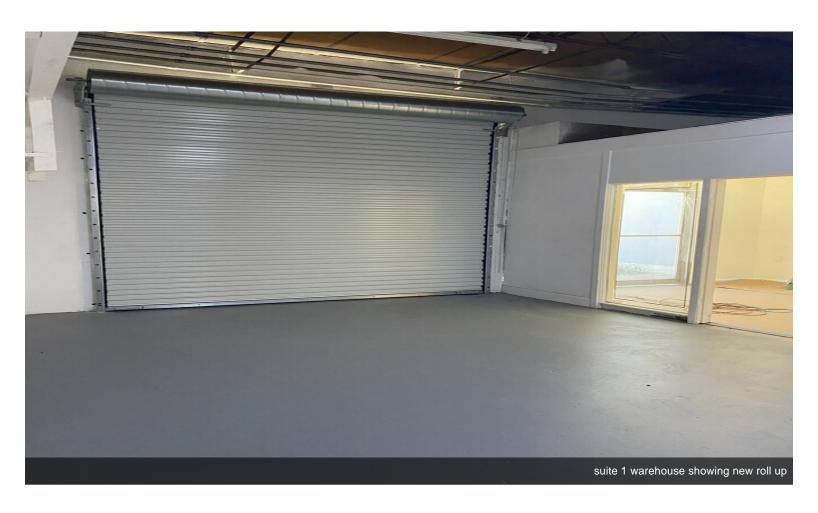

This 7,500 SF building contains five 1,500 SF units. New owner is renovating space with exterior paint, new roof, new roll up doors, new electric and A/C in offices. Currently, two contiguous 1,500 SF units are available. Two roll up 12' x 12' roll up doors.