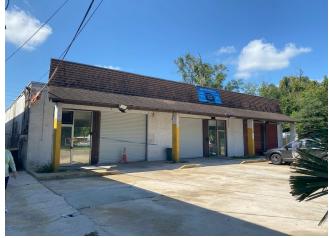

#### 3214-3218 Lenox Ave

\$16.00 /SF/YR

This highly visible location on Lenox Ave. has visibility from Interstate 10 which allows building signage with almost 130,000 vehicles per day traffic count. Fully fenced and gated along I-10, zoned CCG-2. Building being renovated, now, with new paint, roof, roll up doors, interior paint, electric and a/c in office spaces. Plenty of open space with minimum of 1,500 SF up to entire building of 7,500 SF....within 5 minutes of Interstate 295....

This 7,500 SF building contains five 1,500 SF units. New owner is renovating space with exterior paint, new roof, new roll up doors, new electric and A/C in offices. Currently, two contiguous 1,500 SF units are available. Two roll up 12' x 12' roll up doors.

2

1

3214-3218 Lenox Ave, Jacksonville, FL 32254

This highly visible location on Lenox Ave. has visibility from Interstate 10 which allows building signage with almost 130,000 vehicles per day traffic count. Fully fenced and gated along I-10, zoned CCG-2. Building being renovated, now, with new paint, roof, roll up doors, interior paint, electric and a/c in office spaces. Plenty of open space with minimum of 1,500 SF up to entire building of 7,500 SF....within 5 minutes of Interstate 295.