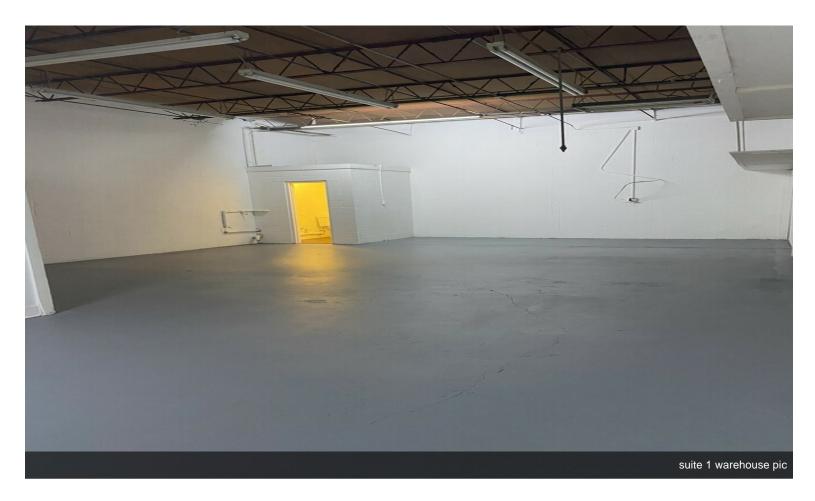

This 7,500 SF building contains five 1,500 SF units. New owner is renovating space with exterior paint, new roof, new roll up doors, new electric and A/C in offices. Currently, two contiguous 1,500 SF units are available. Two roll up 12' x 12' roll up doors.