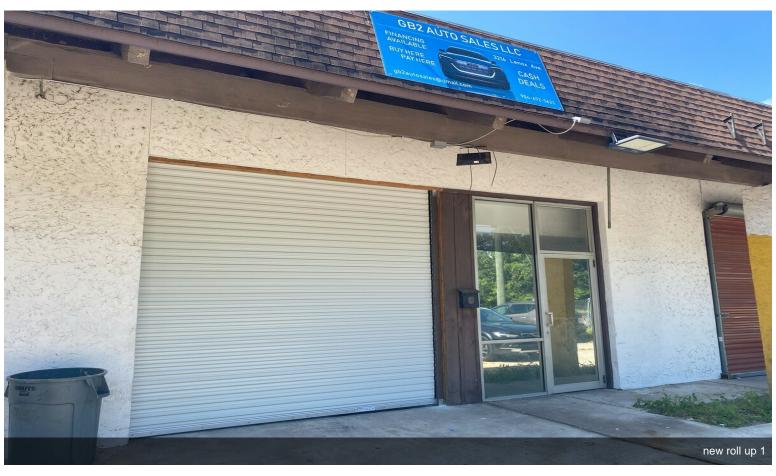

This 7,500 SF building contains five 1,500 SF units. New owner is renovating space with exterior paint, new roof, new roll up doors, new electric and A/C in offices. Currently, two contiguous 1,500 SF units are available. Two roll up 12' x 12' roll up doors.