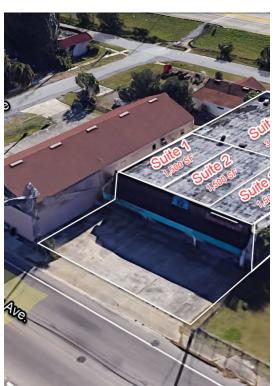

#### 3214-3218 Lenox Ave

\$16.00 /SF/YR

This highly visible location on Lenox Ave. has visibility from Interstate 10 which allows building signage with almost 130,000 vehicles per day traffic count. Fully fenced and gated along I-10, zoned CCG-2. Building being renovated, now, with new paint, roof, roll up doors, interior paint, electric and a/c in office spaces. Plenty of open space with minimum of 1,500 SF up to entire building of 7,500 SF....within 5 minutes of Interstate 295....

- Open floor plans
- Under renovation
- Under market rents with flexible terms

| 1st | Floor | Ste |
|-----|-------|-----|
|     |       |     |

1

Space Available 1,500 - 3,000 SF Rental Rate \$16.00 /SF/YR Date Available August 18, 2023 Service Type Modified Gross Office Size 150 SF Space Type Relet Space Use Industrial Lease Term 2 - 5 Years

This 7,500 SF building contains five 1,500 SF units. New owner is renovating space with exterior paint, new roof, new roll up doors, new electric and A/C in offices. Currently, two contiguous 1,500 SF units are available. Two roll up 12' x 12' roll up doors.

#### 1st Floor Ste 2

Space Available 1,500 - 3,000 SF Rental Rate \$16.00 /SF/YR Date Available August 18, 2023 Service Type Modified Gross Office Size 140 SF Space Type Relet Space Use Industrial Lease Term 2 - 5 Years

2

1

3214-3218 Lenox Ave, Jacksonville, FL 32254

This highly visible location on Lenox Ave. has visibility from Interstate 10 which allows building signage with almost 130,000 vehicles per day traffic count. Fully fenced and gated along I-10, zoned CCG-2. Building being renovated, now, with new paint, roof, roll up doors, interior paint, electric and a/c in office spaces. Plenty of open space with minimum of 1,500 SF up to entire building of 7,500 SF....within 5 minutes of Interstate 295.