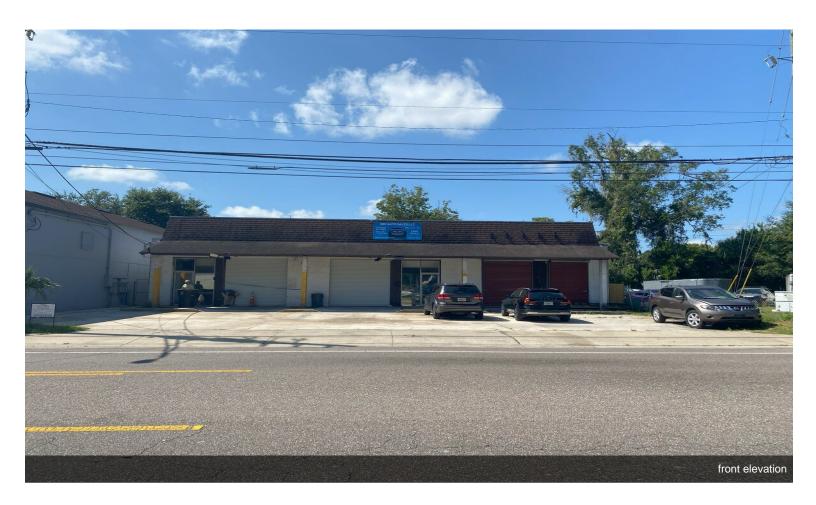

#### 3214-3218 Lenox Ave

\$16.00 /SF/YR

This highly visible location on Lenox Ave. has visibility from Interstate 10 which allows building signage with almost 130,000 vehicles per day traffic count. Fully fenced and gated along I-10, zoned CCG-2. Building being renovated, now, with new paint, roof, roll up doors, interior paint, electric and a/c in office spaces. Plenty of open space with minimum of 1,500 SF up to entire building of 7,500 SF....within 5 minutes of Interstate 295....

This 7,500 SF building contains five 1,500 SF units. New owner is renovating space with exterior paint, new roof, new roll up doors, new electric and A/C in offices. Currently, two contiguous 1,500 SF units are available. Two roll up 12' x 12' roll up doors.