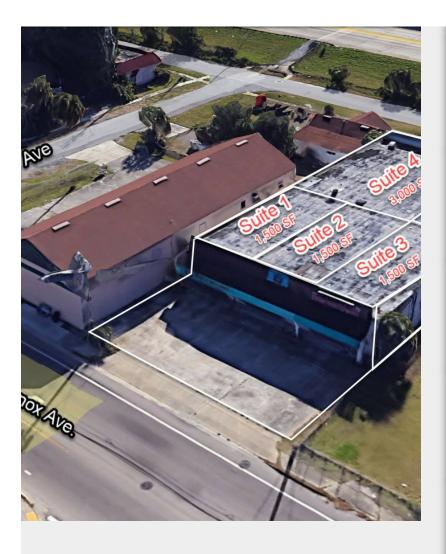

#### 3214-3218 Lenox Ave

\$16.00 /SF/YR

This highly visible location on Lenox Ave. has visibility from Interstate 10 which allows building signage with almost 130,000 vehicles per day traffic count. Fully fenced and gated along I-10, zoned CCG-2. Building being renovated, now, with new paint, roof, roll up doors, interior paint, electric and a/c in office spaces. Plenty of open space with minimum of 1,500 SF up to entire building of 7,500 SF....within 5 minutes of Interstate 295....

- Open floor plans
- Under renovation
- Under market rents with flexible terms

| 1st | Floor | Ste |
|-----|-------|-----|
|     |       |     |

1

Space Available 1,500 - 3,000 SF Rental Rate \$16.00 /SF/YR Date Available August 18, 2023 Service Type Modified Gross Office Size 150 SF Space Type Relet Space Use Industrial Lease Term 2 - 5 Years

This 7,500 SF building contains five 1,500 SF units. New owner is renovating space with exterior paint, new roof, new roll up doors, new electric and A/C in offices. Currently, two contiguous 1,500 SF units are available. Two roll up 12' x 12' roll up doors.

#### 1st Floor Ste 2

Space Available 1,500 - 3,000 SF Rental Rate \$16.00 /SF/YR Date Available August 18, 2023 Service Type Modified Gross Office Size 140 SF Space Type Relet Space Use Industrial Lease Term 2 - 5 Years

2

1

3214-3218 Lenox Ave, Jacksonville, FL 32254

This highly visible location on Lenox Ave. has visibility from Interstate 10 which allows building signage with almost 130,000 vehicles per day traffic count. Fully fenced and gated along I-10, zoned CCG-2. Building being renovated, now, with new paint, roof, roll up doors, interior paint, electric and a/c in office spaces. Plenty of open space with minimum of 1,500 SF up to entire building of 7,500 SF....within 5 minutes of Interstate 295.