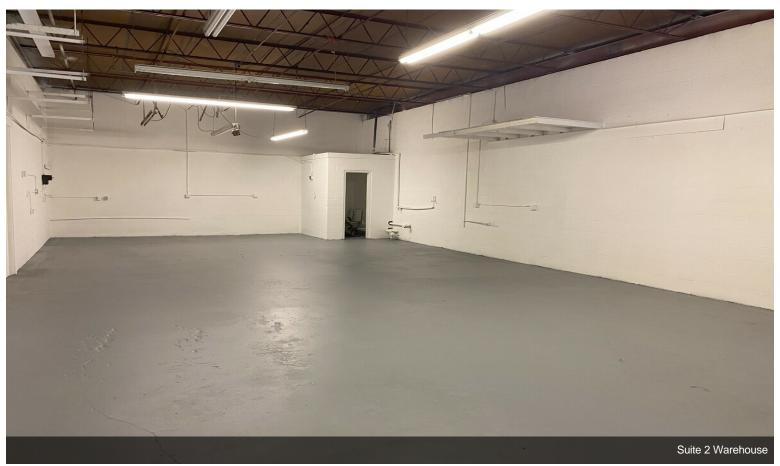

This 7,500 SF building contains five 1,500 SF units. New owner is renovating space with exterior paint, new roof, new roll up doors, new electric and A/C in offices. Currently, two contiguous 1,500 SF units are available. Two roll up 12' x 12' roll up doors.