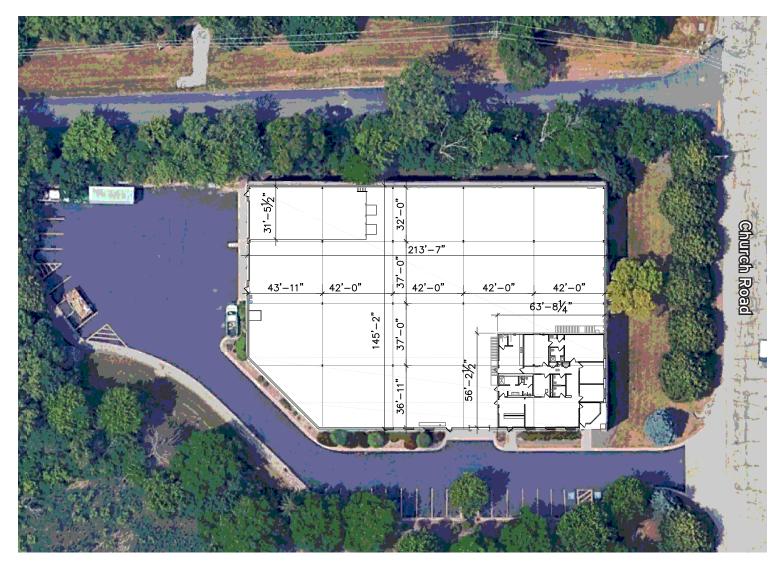

|
| Loading:                   | 2 Interior docks<br>2 Drive-in doors                              |
| Car Parking:               | ±25 spaces                                                        |
| Sublease Term Through:     | September 14, 2027                                                |
| Date Available:            | Immediately                                                       |
| Asking Sublease Rate:      | \$12.00 PSF gross                                                 |
|                            |                                                                   |

## Highlights

- + Free-standing, single-tenant building
- + Outside storage potential

- + 2-ton crane over interior dock bays
- + Quick access to IL-Route 390 and IL- Route 59











## Site Plan



### **Contact Us**

#### **Kevin Segerson**

Executive Vice President +1 847 890 0614 kevin.segerson@cbre.com

#### Genna Ohrn

Transaction Manager +1 708 415 5350 genna.ohrn@cbre.com

#### **Clayton Thorson**

Associate +1 630 344 2560 clayton.thorson@cbre.com

© 2025 CBRE, Inc. All rights reserved. This information has been obtained from sources believed reliable, but has not been verified for accuracy or completeness. You should conduct a careful, independent investigation of the property and verify all information. Any reliance on this information is solely at your own risk. CBRE and the CBRE logo are service marks of CBRE, Inc. All other marks displayed on this document are the property of their respective owners, and the use of such logos does not imply any affiliation with or endo