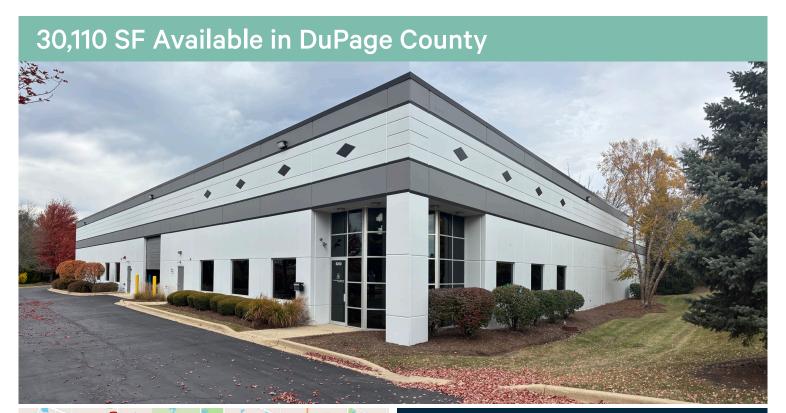

# 6250 Church Road Hanover Park, IL

| Property Specifications    |                                                                   |
|----------------------------|-------------------------------------------------------------------|
| Total Building Size:       | 30,110 SF                                                         |
| Available Size:            | 30,110 SF                                                         |
| Office Size:<br>Mezzanine: | 3,524 SF<br>3,362 SF (not included in rentable<br>square footage) |
| Ceiling Height:            | 22' clear                                                         |
| Loading:                   | 2 Interior docks<br>2 Drive-in doors                              |
| Car Parking:               | ±25 spaces                                                        |
| Sublease Term Through:     | September 14, 2027                                                |
| Date Available:            | Immediately                                                       |
| Asking Sublease Rate:      | \$12.00 PSF gross                                                 |
|                            |                                                                   |

## Highlights

- + Free-standing, single-tenant building
- + Outside storage potential

- + 2-ton crane over interior dock bays
- + Quick access to IL-Route 390 and IL- Route 59