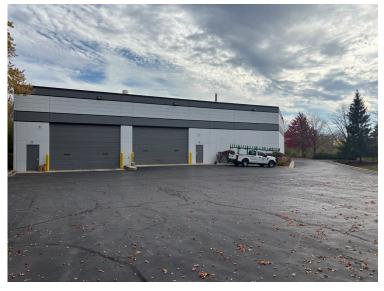

# 6250 Church Road Hanover Park, IL

| Property Specifications    |                                                                   |
|----------------------------|-------------------------------------------------------------------|
| Total Building Size:       | 30,110 SF                                                         |
| Available Size:            | 30,110 SF                                                         |
| Office Size:<br>Mezzanine: | 3,524 SF<br>3,362 SF (not included in rentable<br>square footage) |
| Ceiling Height:            | 22' clear                                                         |
| Loading:                   | 2 Interior docks<br>2 Drive-in doors                              |
| Car Parking:               | ±25 spaces                                                        |
| Sublease Term Through:     | September 14, 2027                                                |
| Date Available:            | Immediately                                                       |
| Asking Sublease Rate:      | \$12.00 PSF gross                                                 |
|                            |                                                                   |

## Highlights

- + Free-standing, single-tenant building
- + Outside storage potential

- + 2-ton crane over interior dock bays
- + Quick access to IL-Route 390 and IL- Route 59