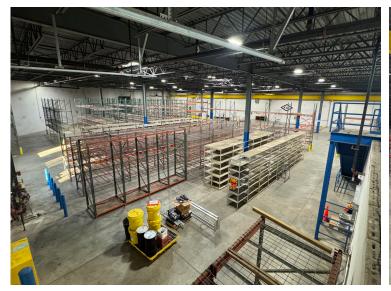

# 6250 Church Road Hanover Park, IL

| Property Specifications    |                                                                   |
|----------------------------|-------------------------------------------------------------------|
| Total Building Size:       | 30,110 SF                                                         |
| Available Size:            | 30,110 SF                                                         |
| Office Size:<br>Mezzanine: | 3,524 SF<br>3,362 SF (not included in rentable<br>square footage) |
| Ceiling Height:            | 22' clear                                                         |
| Loading:                   | 2 Interior docks<br>2 Drive-in doors                              |
| Car Parking:               | ±25 spaces                                                        |
| Sublease Term Through:     | September 14, 2027                                                |
| Date Available:            | Immediately                                                       |
| Asking Sublease Rate:      | \$12.00 PSF gross                                                 |
|                            |                                                                   |

## Highlights

- + Free-standing, single-tenant building
- + Outside storage potential

- + 2-ton crane over interior dock bays
- + Quick access to IL-Route 390 and IL- Route 59