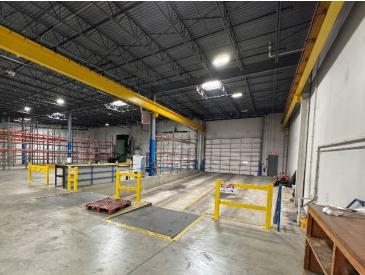

# 6250 Church Road Hanover Park, IL

| Property Specifications    |                                                                   |
|----------------------------|-------------------------------------------------------------------|
| Total Building Size:       | 30,110 SF                                                         |
| Available Size:            | 30,110 SF                                                         |
| Office Size:<br>Mezzanine: | 3,524 SF<br>3,362 SF (not included in rentable<br>square footage) |
| Ceiling Height:            | 22' clear                                                         |
| Loading:                   | 2 Interior docks<br>2 Drive-in doors                              |
| Car Parking:               | ±25 spaces                                                        |
| Sublease Term Through:     | September 14, 2027                                                |
| Date Available:            | Immediately                                                       |
| Asking Sublease Rate:      | \$12.00 PSF gross                                                 |
|                            |                                                                   |

## Highlights

- + Free-standing, single-tenant building
- + Outside storage potential

- + 2-ton crane over interior dock bays
- + Quick access to IL-Route 390 and IL- Route 59