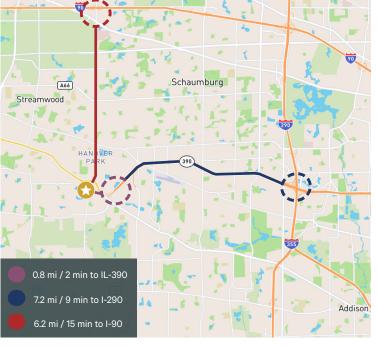

## Highlights

- + Free-standing, single-tenant building
- + Outside storage potential

- + 2-ton crane over interior dock bays
- + Quick access to IL-Route 390 and IL- Route 59