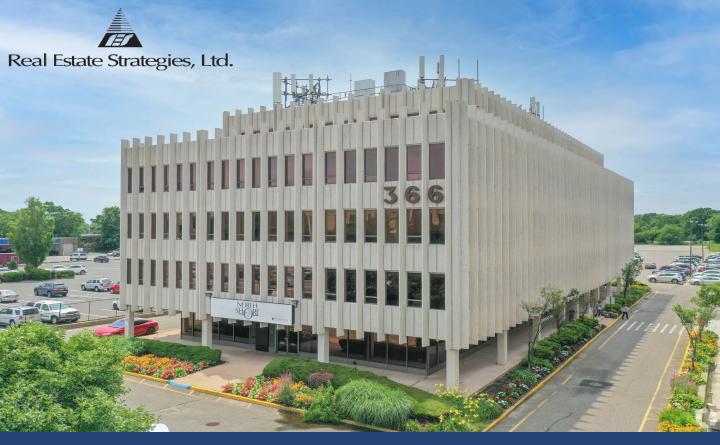

# Exclusive Office Listing: 366 NORTH BROADWAY, JERICHO, NY

| <b>FLOOR</b>      | RENTABLE SF        | RENTAL RATE                           | <u>AVAILABLE</u> |
|-------------------|--------------------|---------------------------------------|------------------|
| 1 <sup>st</sup>   | 3,600 Retail Space | Upon Request                          | Immediate        |
| $2^{\mathrm{nd}}$ | 612                | \$29.00 per RSF + \$3.65 PSF electric | Immediate        |
| $2^{ m nd}$       | 1,173              | \$29.00 per RSF + \$3.65 PSF electric | Immediate        |
| PH                | 1,850              | \$29.00 per RSF + \$3.65 PSF electric | Immediate        |