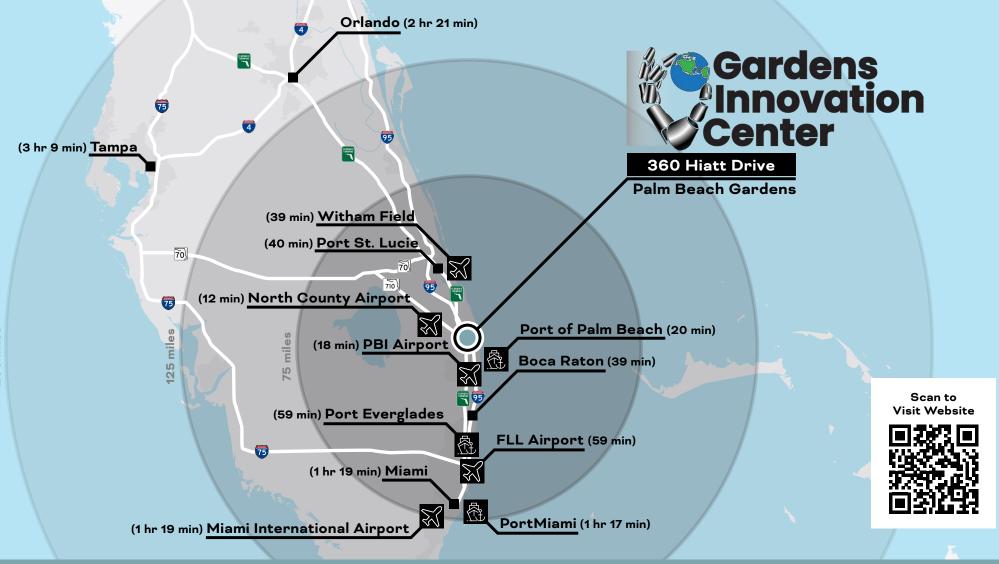

## 360 HIATT DRIVE PALM BEACH GARDENS, FL

- > First time offered
- > Regional corporate headquarters opportunity
- > Exclusive sole-occupancy of the entire building
- > Can be partitioned into full floor 20,000 SF spaces
- Situated adjacent to the highly acclaimed and worldrenowned PGA National Community
- Direct access and frontage to Florida's Turnpike (5 min), with accessibility to I-95 and the Beeline Highway
- Building to feature new common area finishes, roof, and mechanical systems
- Join the roster of prestigious tenants: Merchant Lynx Services, RSVP Commercial, Concept Group, Cooper Construction, Accelus Corporation, StickX Golf, Superior Design Services and Northrop Grumman