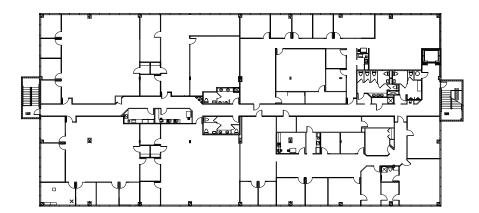

## FLOOR PLANS

Loading dock

Covered outdoor seating

Second Floor | 20,440 SF

Third Floor | 20,440 SF