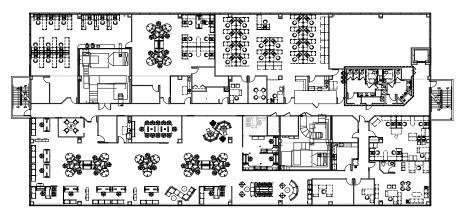

## FLOOR PLANS

Loading dock

Covered outdoor seating

Second Floor | 20,440 SF

Third Floor | 20,440 SF