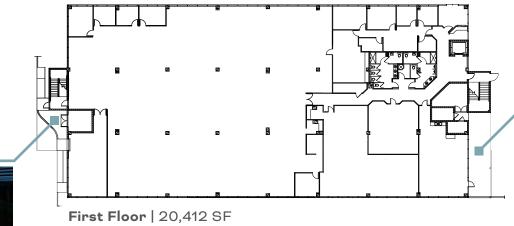

## FLOOR PLANS

Loading dock

Covered outdoor seating

Second Floor | 20,440 SF

Third Floor | 20,440 SF