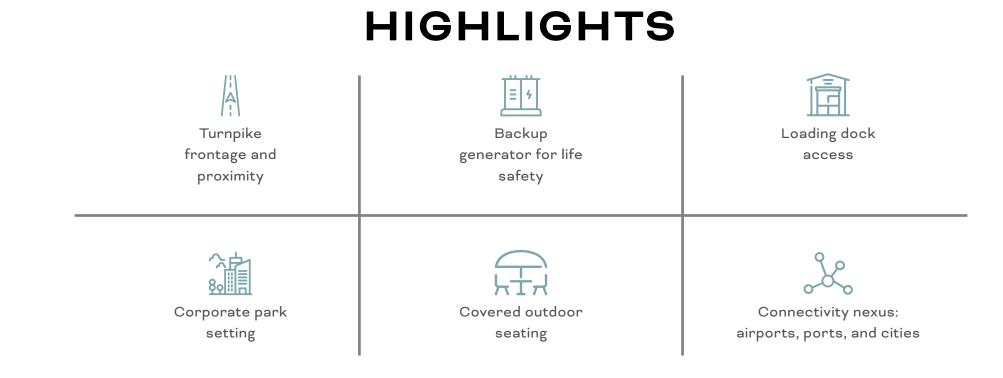

## 360 HIATT DRIVE PALM BEACH GARDENS, FL

- > First time offered
- > Regional corporate headquarters opportunity
- > Exclusive sole-occupancy of the entire building
- > Can be partitioned into full floor 20,000 SF spaces
- Situated adjacent to the highly acclaimed and worldrenowned PGA National Community
- Direct access and frontage to Florida's Turnpike (5 min), with accessibility to I-95 and the Beeline Highway
- Building to feature new common area finishes, roof, and mechanical systems
- Join the roster of prestigious tenants: Merchant Lynx Services, RSVP Commercial, Concept Group, Cooper Construction, Accelus Corporation, StickX Golf, Superior Design Services and Northrop Grumman