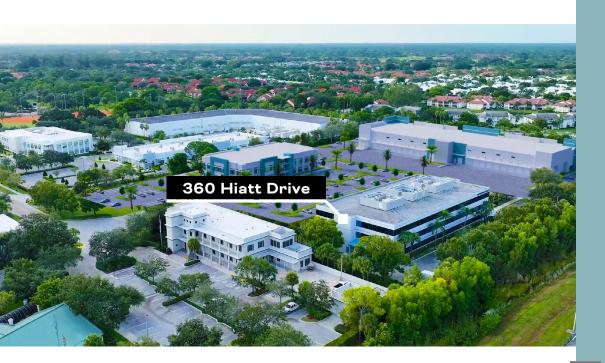

±60,000 SF OFFICE BUILDING IN A CORPORATE PARK SETTING

Colliers

FOR LEASE

## 360 HIATT DRIVE PALM BEACH GARDENS, FL

- > First time offered
- > Regional corporate headquarters opportunity
- > Exclusive sole-occupancy of the entire building
- > Can be partitioned into full floor 20,000 SF spaces
- Situated adjacent to the highly acclaimed and worldrenowned PGA National Community
- Direct access and frontage to Florida's Turnpike (5 min), with accessibility to I-95 and the Beeline Highway
- Building to feature new common area finishes, roof, and mechanical systems
- Join the roster of prestigious tenants: Merchant Lynx Services, RSVP Commercial, Concept Group, Cooper Construction, Accelus Corporation, StickX Golf, Superior Design Services and Northrop Grumman