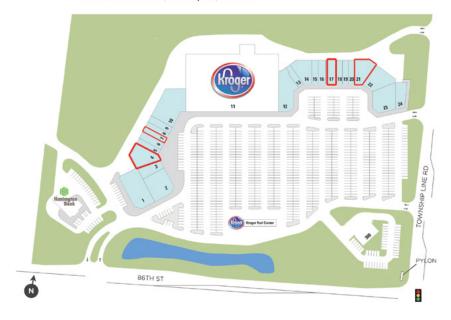

## Willow Lake East

86th Street & Township Line Road, Indianapolis, IN 46268

Willow Lake East 2402 Lake Circle Drive, Indianapolis, IN 46268

| Suite | Tenant                           | SF     |
|-------|----------------------------------|--------|
| 1     | BMV                              | 7,980  |
| 2b    | BMV                              | 7,451  |
| 3     | Momings Restaurant               | 3,080  |
| 4     | Available                        | 4,456  |
| 5     | H&R Block                        | 1,755  |
| 6     | Carmel Jewelry & Phones          | 2,075  |
| 7     | Available                        | 1,622  |
| 8     | College Park Pet Wellness Clinic | 1,338  |
| 9     | Jimmy Johns                      | 1,994  |
| 10    | Snipes USA                       | 10,660 |
| 12    | Buffalo Wild Wings               | 7,580  |
| 13    | Games Workshop                   | 1,438  |
| 14    | Beauty Supply & Wigs             | 3,417  |
| 15    | Jet's Pizza                      | 1,651  |
| 16    | Black Lotus Hair                 | 2,076  |
| 17    | Available                        | 3,244  |
| 18    | Elite Nails                      | 1,433  |
| 19    | Steak Escape                     | 1,665  |
| 20    | Chinese Restaurant               | 1,640  |
| 21    | Available                        | 3,991  |
| 22    | Kyuramen                         | 5,333  |
| 23    | Kazan Sushi                      | 6,764  |
| 24    | Crown Liquors                    | 3,240  |
| 300   | Key Bank                         |        |
|       | Kroger                           | 64,000 |

Center Size: 85,923

McCrea Property Group, LLC | 301 Pennsylvania Pkwy | Suite 225 | Indianapolis | IN | 46280 | 317.663.8446

Information deemed reliable, but not guaranteed. Subject to change without notice