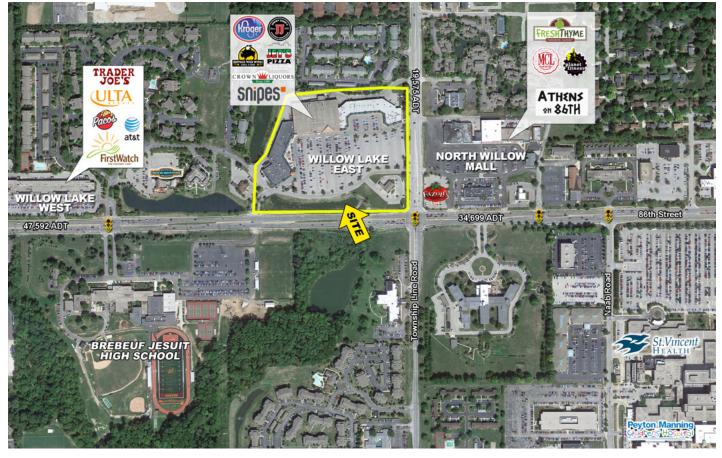

# Willow Lake East

86th Street & Township Line Road, Indianapolis, IN 46268

TRAFFIC COUNTS 86th Street - 47,670 ADT

Township Line Rd - 18,855 ADT

### FOR LEASE

- 1,622 / 3,244 / 3,991 / 4,456 sf available
- Anchored by Kroger
- Close to College Park with over 2 million sf of office space
- Abundant parking
- Tremendous visibility from 86th Street & Township Line Road
- · Half mile from St. Vincent Hospital