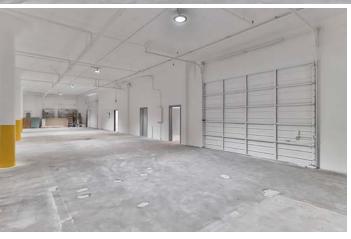

7414 Bellaire Ave North Hollywood, CA 91605

28,745 SF Industrial Building

### **Specifications**

| Available SF           | 28,745              |
|------------------------|---------------------|
| Monthly Rent           | \$45,705            |
| Lease Rate/SF          | \$1.59 NNN          |
| Operating Expenses/SF  | \$0.27              |
| Clear Height           | 8'-16'              |
| DH Doors               | 3                   |
| Power                  | 600A, 240V, 3Ph, 4W |
| Parking Spaces         | 30 / 1.39:1         |
| Overall Office SF / #  | 2,601 / 5           |
| Mezzanine Office SF    | 1,765               |
| Warehouse Mezzanine SF | 11,508              |
| Restrooms              | 4                   |
| Yard                   | Fenced / Paved      |
| Zoning                 | M1                  |
| Possession             | Now                 |
|                        |                     |