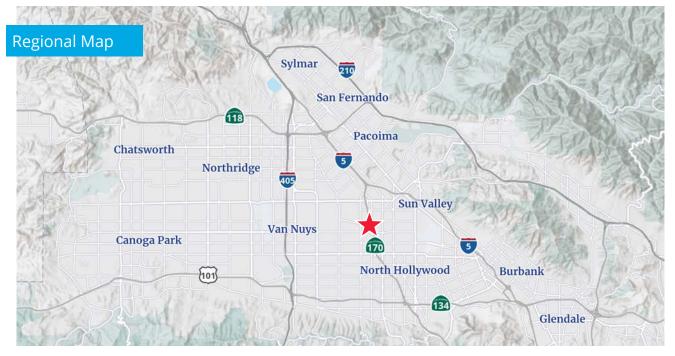

CA 91605

28,745 SF Industrial Building

### Colliers

Billy Walk

License No. 01398310 +1 818 334 1898

### **David Harding**

License No. 01049696 +1 818 334 1880

William.Walk@colliers.com David.Harding@colliers.com Greg.Geraci@colliers.com Matt.Dierckman@colliers.com Kevin.Carroll@colliers.com Michael.Bogle@cbre.com

### **Greg Geraci**

License No. 01004871 +1 818 334 1844

### Matt Dierckman

License No. 01301723 +1 818 334 1870

### **Kevin Carroll**

License No. 02078759 +1 818 334 1892

### **CBRE**

### Michael Bogle

License No. 01797136 +1 818 907 4746

Accelerating success.





Excellent Dock High Loading



Gated Parking Area



Future Expansion Possibilities



Immediate 170 Freeway Access; Proximate to 5 Freeway



Proximity to Studios, Burbank Airport



# Location Maps





Colliers — 7414 Bellaire Ave | page 4



## 7414 Bellaire Ave

### **Specifications**

| Available SF           | 28,745              |
|------------------------|---------------------|
| Monthly Rent           | \$45,705            |
| Lease Rate/SF          | \$1.59 NNN          |
| Operating Expenses/SF  | \$0.27              |
| Clear Height           | 8'-16'              |
| DH Doors               | 3                   |
| Power                  | 600A, 240V, 3Ph, 4W |
| Parking Spaces         | 30 / 1.39:1         |
| Overall Office SF / #  | 2,601 / 5           |
| Mezzanine Office SF    | 1,765               |
| Warehouse Mezzanine SF | 11,508              |
| Restrooms              | 4                   |
| Yard                   | Fenced / Paved      |
| Zoning