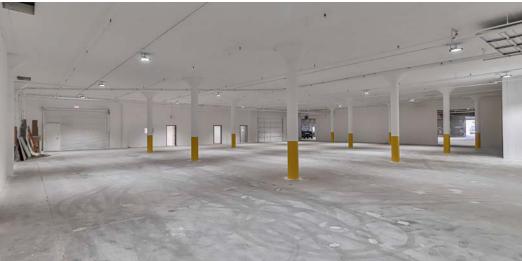

7414 Bellaire Ave North Hollywood, CA 91605

28,745 SF Industrial Building

### **Specifications**

| Available SF           | 28,745              |
|------------------------|---------------------|
| Monthly Rent           | \$45,705            |
| Lease Rate/SF          | \$1.59 NNN          |
| Operating Expenses/SF  | \$0.27              |
| Clear Height           | 8'-16'              |
| DH Doors               | 3                   |
| Power                  | 600A, 240V, 3Ph, 4W |
| Parking Spaces         | 30 / 1.39:1         |
| Overall Office SF / #  | 2,601 / 5           |
| Mezzanine Office SF    | 1,765               |
| Warehouse Mezzanine SF | 11,508              |
| Restrooms              | 4                   |
| Yard                   | Fenced / Paved      |
| Zoning                 | M1                  |
| Possession             | Now                 |
|                        |                     |