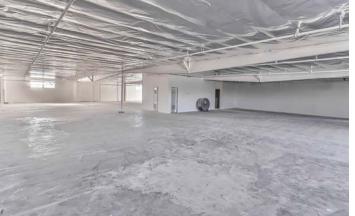

7414 Bellaire Ave North Hollywood, CA 91605

28,745 SF Industrial Building

### **Specifications**

| Available SF           | 28,745              |
|------------------------|---------------------|
| Monthly Rent           | \$45,705            |
| Lease Rate/SF          | \$1.59 NNN          |
| Operating Expenses/SF  | \$0.27              |
| Clear Height           | 8'-16'              |
| DH Doors               | 3                   |
| Power                  | 600A, 240V, 3Ph, 4W |
| Parking Spaces         | 30 / 1.39:1         |
| Overall Office SF / #  | 2,601 / 5           |
| Mezzanine Office SF    | 1,765               |
| Warehouse Mezzanine SF | 11,508              |
| Restrooms              | 4                   |
| Yard                   | Fenced / Paved      |
| Zoning                 | M1                  |
| Possession             | Now                 |
|                        |                     |