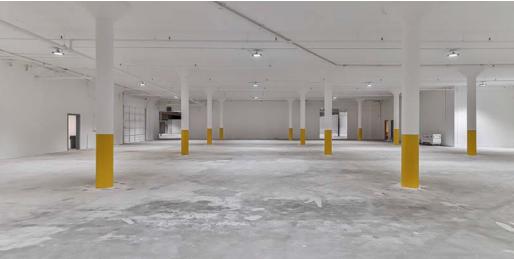

### **Specifications**

| Available SF           | 28,745              |
|------------------------|---------------------|
| Monthly Rent           | \$45,705            |
| Lease Rate/SF          | \$1.59 NNN          |
| Operating Expenses/SF  | \$0.27              |
| Clear Height           | 8'-16'              |
| DH Doors               | 3                   |
| Power                  | 600A, 240V, 3Ph, 4W |
| Parking Spaces         | 30 / 1.39:1         |
| Overall Office SF / #  | 2,601 / 5           |
| Mezzanine Office SF    | 1,765               |
| Warehouse Mezzanine SF | 11,508              |
| Restrooms              | 4                   |
| Yard                   | Fenced / Paved      |
| Zoning                 | M1                  |
| Possession             | Now                 |
|                        |                     |