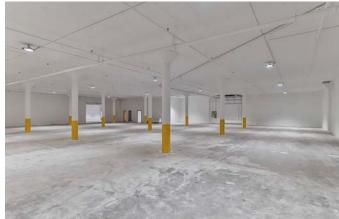

7414 Bellaire Ave North Hollywood, CA 91605

28,745 SF Industrial Building

### **Specifications**

| Available SF           | 28,745              |
|------------------------|---------------------|
| Monthly Rent           | \$45,705            |
| Lease Rate/SF          | \$1.59 NNN          |
| Operating Expenses/SF  | \$0.27              |
| Clear Height           | 8'-16'              |
| DH Doors               | 3                   |
| Power                  | 600A, 240V, 3Ph, 4W |
| Parking Spaces         | 30 / 1.39:1         |
| Overall Office SF / #  | 2,601 / 5           |
| Mezzanine Office SF    | 1,765               |
| Warehouse Mezzanine SF | 11,508              |
| Restrooms              | 4                   |
| Yard                   | Fenced / Paved      |
| Zoning                 | M1                  |
| Possession             | Now                 |
|                        |                     |