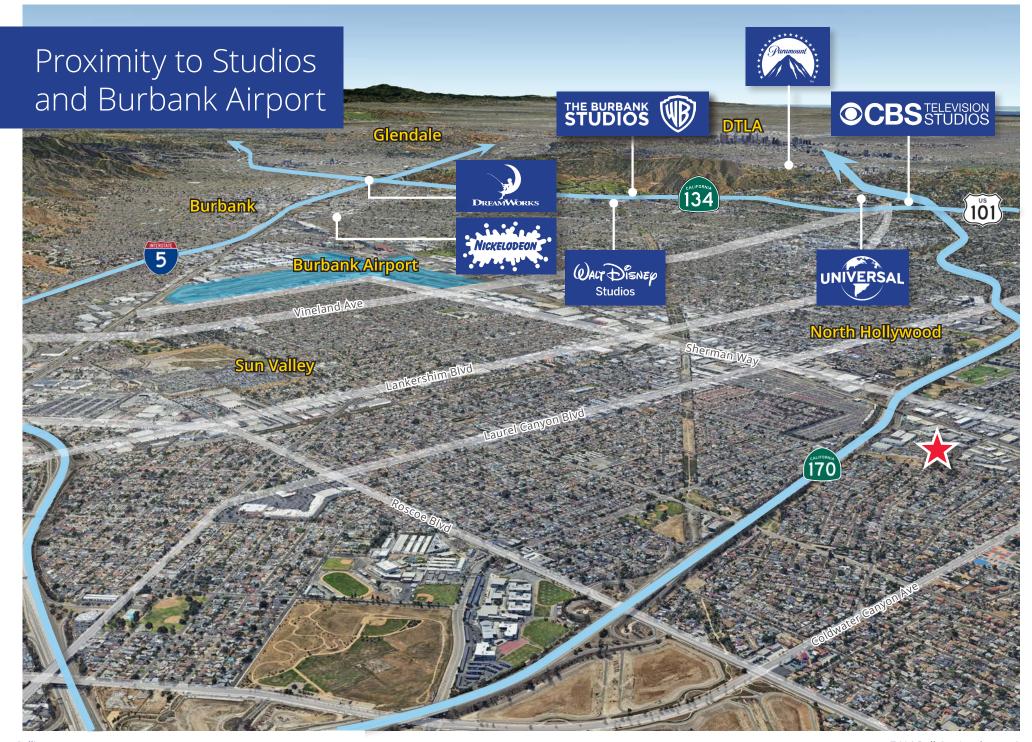

e North Hollywood, CA 91605

28,745 SF Industrial Building

### Colliers

Billy Walk

License No. 01398310 +1 818 334 1898

### **David Harding**

License No. 01049696 +1 818 334 1880

William.Walk@colliers.com David.Harding@colliers.com Greg.Geraci@colliers.com Matt.Dierckman@colliers.com Kevin.Carroll@colliers.com Michael.Bogle@cbre.com

### **Greg Geraci**

License No. 01004871 +1 818 334 1844

### Matt Dierckman

License No. 01301723 +1 818 334 1870

### **Kevin Carroll**

License No. 02078759 +1 818 334 1892

### **CBRE**

### Michael Bogle

License No. 01797136 +1 818 907 4746

Accelerating success.





Excellent Dock High Loading



Gated Parking Area



Future Expansion Possibilities



Immediate 170 Freeway Access; Proximate to 5 Freeway



Proximity to Studios, Burbank Airport



# Location Maps





Colliers — 7414 Bellaire Ave | page 4



## 7414 Bellaire Ave

### **Specifications**

| Available SF           | 28,745              |
|------------------------|---------------------|
| Monthly Rent           | \$45,705            |
| Lease Rate/SF          | \$1.59 NNN          |
| Operating Expenses/SF  | \$0.27              |
| Clear Height           | 8'-16'              |
| DH Doors               | 3                   |
| Power                  | 600A, 240V, 3Ph, 4W |
| Parking Spaces         | 30 / 1.39:1         |
| Overall Office SF / #  | 2,601 / 5           |
| Mezzanine Office SF    | 1,765               |
| Warehouse Mezzanine SF | 11,508              |
| Restrooms              | 4                   |
| Yard                   | Fenced / Paved      |
| Zo