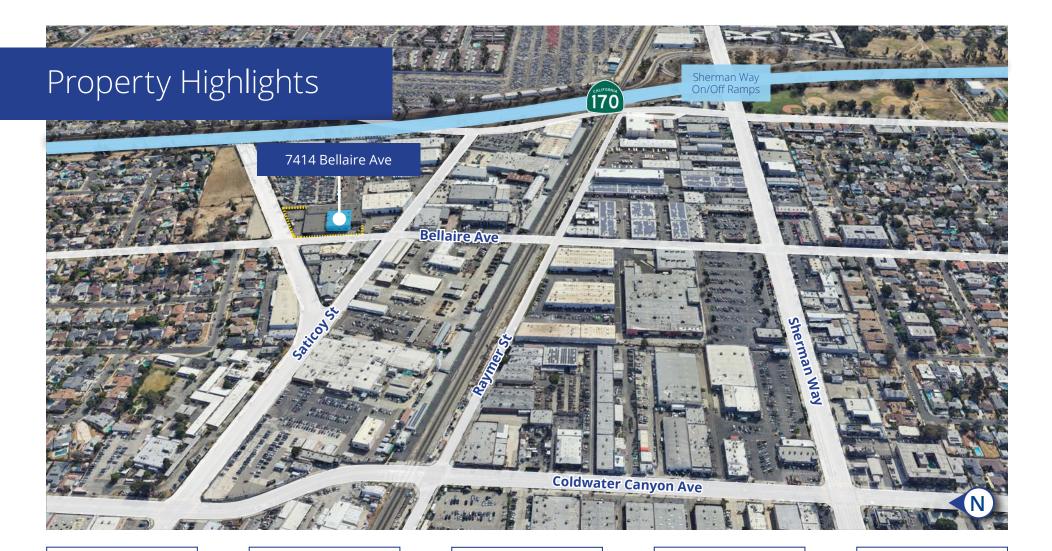

7414 Bellaire Ave North Hollywood, CA 91605

28,745 SF Industrial Building

### Colliers

Billy Walk

License No. 01398310 +1 818 334 1898

### **David Harding**

License No. 01049696 +1 818 334 1880

William.Walk@colliers.com David.Harding@colliers.com Greg.Geraci@colliers.com Matt.Dierckman@colliers.com Kevin.Carroll@colliers.com Michael.Bogle@cbre.com

### **Greg Geraci**

License No. 01004871 +1 818 334 1844

### Matt Dierckman

License No. 01301723 +1 818 334 1870

### **Kevin Carroll**

License No. 02078759 +1 818 334 1892

### **CBRE**

### Michael Bogle

License No. 01797136 +1 818 907 4746

Accelerating success.





Excellent Dock High Loading



Gated Parking Area



Future Expansion Possibilities



Immediate 170 Freeway Access; Proximate to 5 Freeway



Proximity to Studios, Burbank Airport



# Location Maps





Colliers — 7414 Bellaire Ave | page 4



## 7414 Bellaire Ave

### **Specifications**

| Available SF           | 28,745              |
|------------------------|---------------------|
| Monthly Rent           | \$45,705            |
| Lease Rate/SF          | \$1.59 NNN          |
| Operating Expenses/SF  | \$0.27              |
| Clear Height           | 8'-16'              |
| DH Doors               | 3                   |
| Power                  | 600A, 240V, 3Ph, 4W |
| Parking Spaces         | 30 / 1.39:1         |
| Overall Office SF / #  | 2,601 / 5           |
| Mezzanine Of