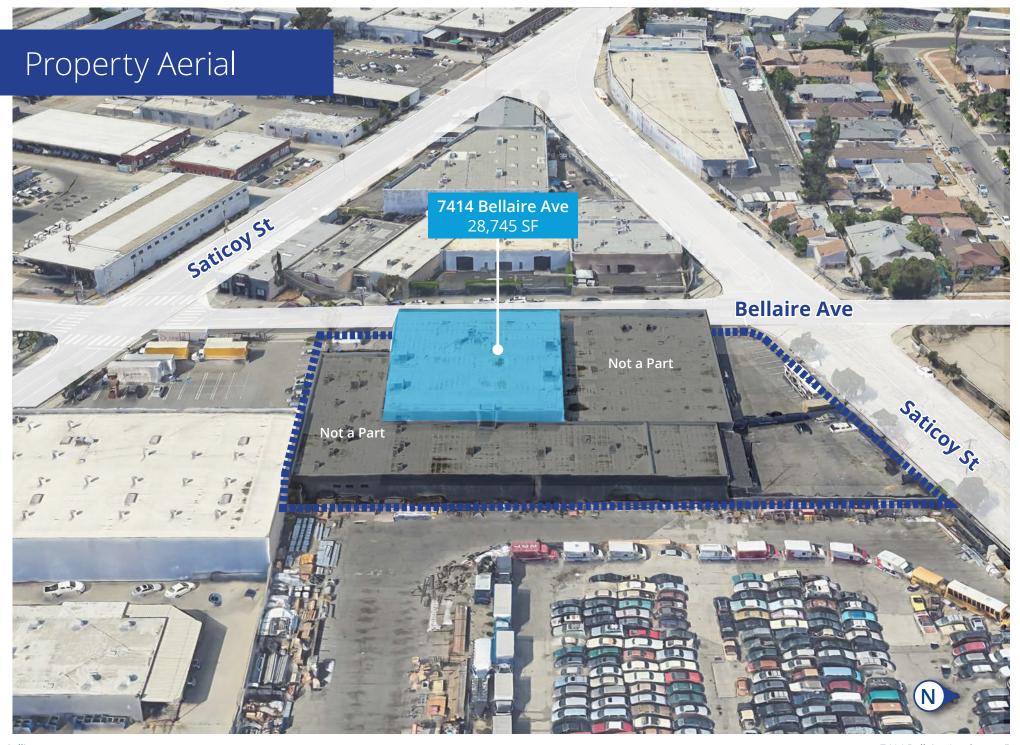

7414 Bellaire Ave North Hollywood, CA 91605

28,745 SF Industrial Building

## 7414 Bellaire Ave

### **Specifications**

| Available SF           | 28,745              |
|------------------------|---------------------|
| Monthly Rent           | \$45,705            |
| Lease Rate/SF          | \$1.59 NNN          |
| Operating Expenses/SF  | \$0.27              |
| Clear Height           | 8'-16'              |
| DH Doors               | 3                   |
| Power                  | 600A, 240V, 3Ph, 4W |
| Parking Spaces         | 30 / 1.39:1         |
| Overall Office SF / #  | 2,601 / 5           |
| Mezzanine Office SF    | 1,765               |
| Warehouse Mezzanine SF | 11,508              |
| Restrooms              | 4                   |
| Yard                   | Fenced / Paved      |
| Zoning                 | M1                  |
| Possession             | Now                 |
|                        |                     |