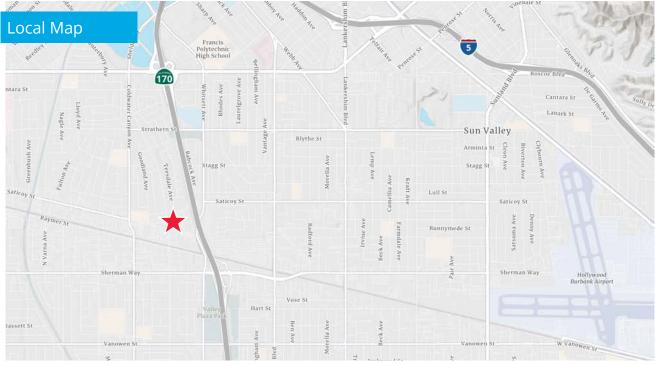

91605

28,745 SF Industrial Building

### Colliers

Billy Walk

License No. 01398310 +1 818 334 1898

### **David Harding**

License No. 01049696 +1 818 334 1880

William.Walk@colliers.com David.Harding@colliers.com Greg.Geraci@colliers.com Matt.Dierckman@colliers.com Kevin.Carroll@colliers.com Michael.Bogle@cbre.com

### **Greg Geraci**

License No. 01004871 +1 818 334 1844

### Matt Dierckman

License No. 01301723 +1 818 334 1870

### **Kevin Carroll**

License No. 02078759 +1 818 334 1892

### **CBRE**

### Michael Bogle

License No. 01797136 +1 818 907 4746

Accelerating success.





Excellent Dock High Loading



Gated Parking Area



Future Expansion Possibilities



Immediate 170 Freeway Access; Proximate to 5 Freeway



Proximity to Studios, Burbank Airport



# Location Maps





Colliers — 7414 Bellaire Ave | page 4



## 7414 Bellaire Ave

### **Specifications**

| Available SF           | 28,745              |
|------------------------|---------------------|
| Monthly Rent           | \$45,705            |
| Lease Rate/SF          | \$1.59 NNN          |
| Operating Expenses/SF  | \$0.27              |
| Clear Height           | 8'-16'              |
| DH Doors               | 3                   |
| Power                  | 600A, 240V, 3Ph, 4W |
| Parking Spaces         | 30 / 1.39:1         |
| Overall Office SF / #  | 2,601 / 5           |
| Mezzanine Office SF    | 1,765               |
| Warehouse Mezzanine SF | 11,508              |
| Restrooms              | 4                   |
| Yard                   | Fenced / Paved      |
| Zoning