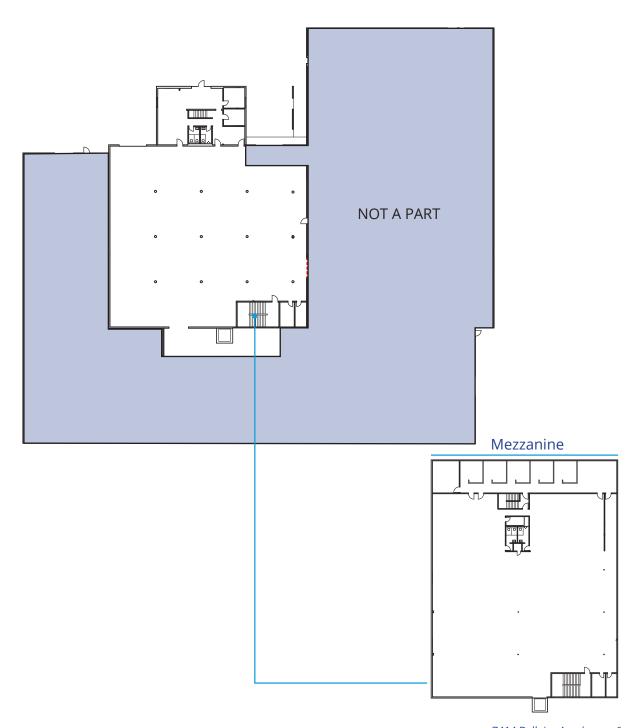

## 7414 Bellaire Ave

### **Specifications**

| Available SF           | 28,745              |
|------------------------|---------------------|
| Monthly Rent           | \$45,705            |
| Lease Rate/SF          | \$1.59 NNN          |
| Operating Expenses/SF  | \$0.27              |
| Clear Height           | 8'-16'              |
| DH Doors               | 3                   |
| Power                  | 600A, 240V, 3Ph, 4W |
| Parking Spaces         | 30 / 1.39:1         |
| Overall Office SF / #  | 2,601 / 5           |
| Mezzanine Office SF    | 1,765               |
| Warehouse Mezzanine SF | 11,508              |
| Restrooms              | 4                   |
| Yard                   | Fenced / Paved      |
| Zoning                 | M1                  |
| Possession             | Now                 |
|                        |                     |