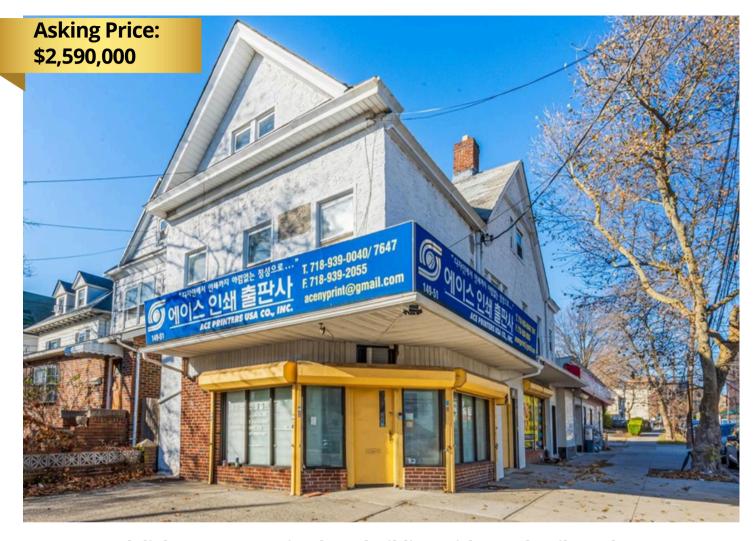

## 149-51 Roosevelt Avenue Flushing, NY 11354

Investor's delight, a corner mixed use building with two family and two stores located on corner of Roosevelt Ave and 150th St. Walk to Murray Hill LIRR/Flushing LIRR and 7 Train subway station. Excellent investment opportunity.

## 149-51 Roosevelt Avenue Flushing, NY 11354

**MIXED USE BUILDING - 2 STORES + 2 RESIDENTIAL UNITS** 

**Asking Price: \$2,590,000** 