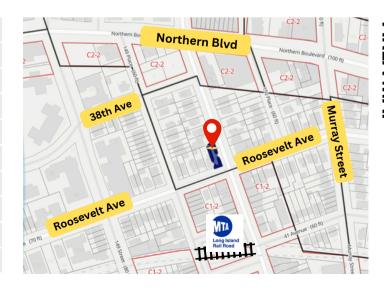

## 149-51 Roosevelt Avenue Flushing, NY 11354

Investor's delight, a corner mixed use building with two family and two stores located on corner of Roosevelt Ave and 150th St. Walk to Murray Hill LIRR/Flushing LIRR and 7 Train subway station. Excellent investment opportunity.