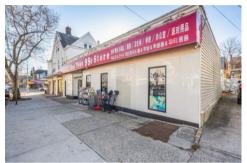

## 149-51 Roosevelt Avenue Flushing, NY 11354

Investor's delight, a corner mixed use building with two family and two stores located on corner of Roosevelt Ave and 150th St. Walk to Murray Hill LIRR/Flushing LIRR and 7 Train subway station. Excellent investment opportunity.

## 149-51 Roosevelt Avenue Flushing, NY 11354

**MIXED USE BUILDING - 2 STORES + 2 RESIDENTIAL UNITS** 

**Asking Price: \$2,590,000** 