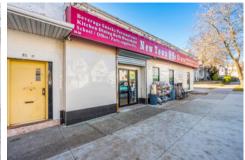

## 149-51 Roosevelt Avenue Flushing, NY 11354

Investor's delight, a corner mixed use building with two family and two stores located on corner of Roosevelt Ave and 150th St. Walk to Murray Hill LIRR/Flushing LIRR and 7 Train subway station. Excellent investment opportunity.

## 149-51 Roosevelt Avenue Flushing, NY 11354

**MIXED USE BUILDING - 2 STORES + 2 RESIDENTIAL UNITS** 

**Asking Price: \$2,590,000** 