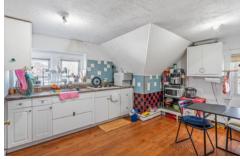

## 149-51 Roosevelt Avenue Flushing, NY 11354

Investor's delight, a corner mixed use building with two family and two stores located on corner of Roosevelt Ave and 150th St. Walk to Murray Hill LIRR/Flushing LIRR and 7 Train subway station. Excellent investment opportunity.

## 149-51 Roosevelt Avenue Flushing, NY 11354

**MIXED USE BUILDING - 2 STORES + 2 RESIDENTIAL UNITS** 

**Asking Price: \$2,590,000** 