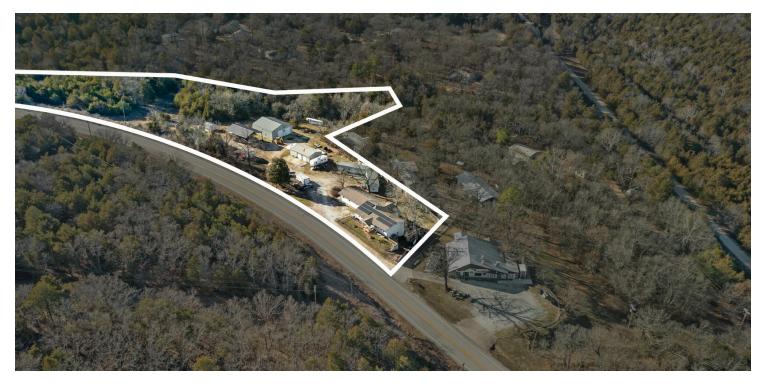

# 7462 HWY 187

COMMERCIAL

Eureka Springs, AR 72631

#### **PROPERTY DESCRIPTION**

3 AirBnB or STR Units, one single family home, 2 shops, and 1 large RV/Car/Boat port all on +/- 5 Acres! 2 of the units are studio units and rented at \$75/night at least 100 days out of the year, 1 unit is a 2bed/1bath unit that rents for \$600/mo and the main home that is +/- 4,600SF could be rented out at \$2,500/mo. Just two minutes from White River & Beaver Lake and only 9 miles West of Eureka Springs! Option to purchase the adjacent property, which includes 3 additional rental units and a bar/restaurant business with turnkey kitchen!

#### **PROPERTY HIGHLIGHTS**

- Minimum potential income: About \$5,000/mo
- · 2 Efficiency Units (studios)
- One 2bed/1bath Unit
- +/- 4,600SF Home with Full Basement and Solar Panels
- +/- 5 Acres
- · 2 Shops and 1 Large RV/Car/Boat Port