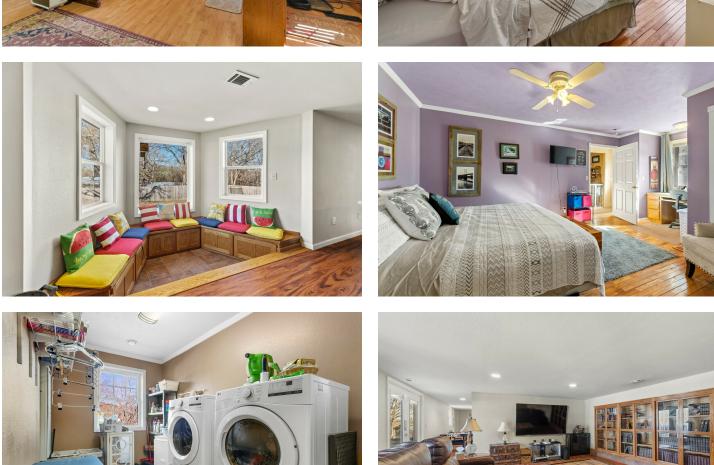

#### **PROPERTY DESCRIPTION**

3 AirBnB or STR Units, one single family home, 2 shops, and 1 large RV/Car/Boat port all on +/- 5 Acres! 2 of the units are studio units and rented at \$75/night at least 100 days out of the year, 1 unit is a 2bed/1bath unit that rents for \$600/mo and the main home that is +/- 4,600SF could be rented out at \$2,500/mo. Just two minutes from White River & Beaver Lake and only 9 miles West of Eureka Springs! Option to purchase the adjacent property, which includes 3 additional rental units and a bar/restaurant business with turnkey kitchen!

#### **PROPERTY HIGHLIGHTS**

- Minimum potential income: About \$5,000/mo
- · 2 Efficiency Units (studios)
- One 2bed/1bath Unit
- +/- 4,600SF Home with Full Basement and Solar Panels
- +/- 5 Acres
- · 2 Shops and 1 Large RV/Car/Boat Port