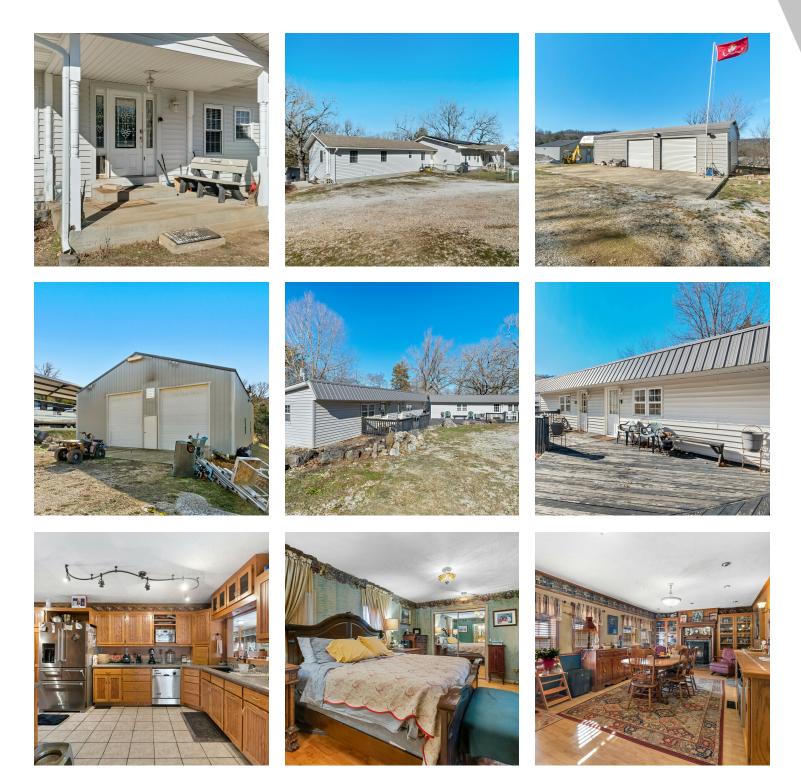

#### **PROPERTY DESCRIPTION**

3 AirBnB or STR Units, one single family home, 2 shops, and 1 large RV/Car/Boat port all on +/- 5 Acres! 2 of the units are studio units and rented at \$75/night at least 100 days out of the year, 1 unit is a 2bed/1bath unit that rents for \$600/mo and the main home that is +/- 4,600SF could be rented out at \$2,500/mo. Just two minutes from White River & Beaver Lake and only 9 miles West of Eureka Springs! Option to purchase the adjacent property, which includes 3 additional rental units and a bar/restaurant business with turnkey kitchen!

#### **PROPERTY HIGHLIGHTS**

- Minimum potential income: About \$5,000/mo
- · 2 Efficiency Units (studios)
- One 2bed/1bath Unit
- +/- 4,600SF Home with Full Basement and Solar Panels
- +/- 5 Acres
- · 2 Shops and 1 Large RV/Car/Boat Port