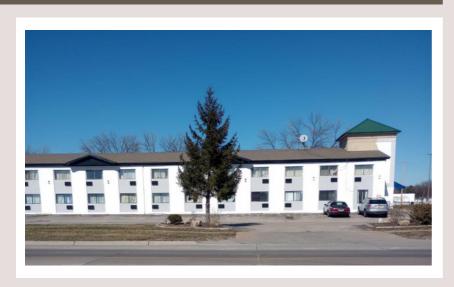

## **DESCRIPTION**

Independent hotel conveniently located off Interstate 280 and 74 near John Deere Pavilion, and The SouthPark Mall. It was built in 1977 and has 2 floors with 99 rooms and a large parking with 115 spaces available.

Building Size: 29,224 SF

propiedadesenmiami2@gmail.com

New Miami International Realty Hector Schvartzman P.A

CAP 9.3% CONTACT US

> +1 (786)822-0250 +1 (786)3999812

• Property Type: Hospitality

• Property Subtype: Hotel

• Building Class: C

• Lot Size: 2.07 AC

• Building Size: 29,224 SF

• No. Stories: 2

• Zoning: B-4

• APN/Parcel ID: 07-6315400-13018

• Year Built/Renovated: 1977/2023

• Parking Ratio: 3.94/1,000 SF