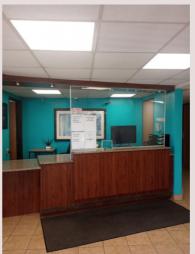

## **DESCRIPTION**

Independent hotel conveniently located off Interstate 280 and 74 near John Deere Pavilion, and The SouthPark Mall. It was built in 1977 and has 2 floors with 99 rooms and a large parking with 115 spaces available.