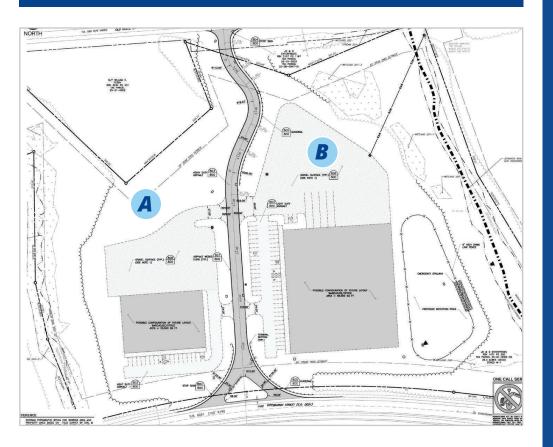

#### **PROPERTY HIGHLIGHTS**

- 120,000 SF across two buildings
- **Building A** | 20,500 SF | 7,695 SF future expansion
- **Building B** | 58,050 SF | 33,755 SF future expansion

# **Build-to-Suit** Options

**Building A** 20,500 SF 7,695 SF future expansion

**Building B** 58,050 SF 33,755 SF future expansion

- +/- 10 acre usable site available for BTS development
- Can accommodate up to 120,000 SF total
- Pad-ready site work underway
- Opportunity for lay-down yard
- Located along Route 51
- Close proximity to Uniontown
- Immediately adjacent to Franklin Commercial Park