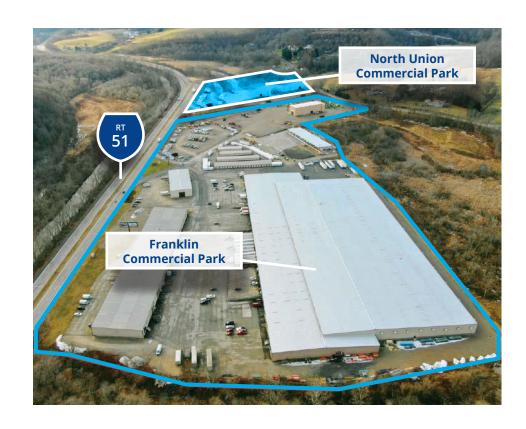

### **North Union Commercial Park**

Pittsburgh Road, Smock, PA 15480

# **Build-to-Suit** Options

**Building A** 20,500 SF 7,695 SF future expansion

**Building B** 58,050 SF 33,755 SF future expansion

- +/- 10 acre usable site available for BTS development
- Can accommodate up to 120,000 SF total
- Pad-ready site work underway
- Opportunity for lay-down yard
- Located along Route 51
- Close proximity to Uniontown
- Immediately adjacent to Franklin Commercial Park