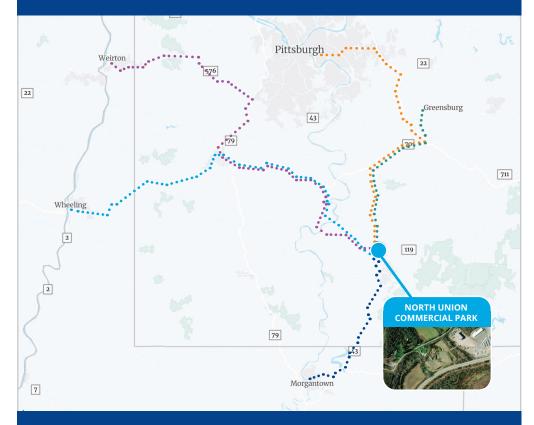

## Site Proximity & Transport Logistics

- Pittsburgh: 63-mile commute, 70-minute average drive time
- Greensburg: 40-mile commute, 50-minute average drive time
- O Morgantown: 29-mile commute, 35-minute average drive time
- Wheeling: 74-mile commute, 75-minute average drive time
- **Weirton:** 85-mile commute, *85-minute average drive time*