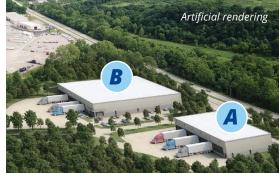

#### **PROPERTY HIGHLIGHTS**

- 120,000 SF across two buildings
- **Building A** | 20,500 SF | 7,695 SF future expansion
- **Building B** | 58,050 SF | 33,755 SF future expansion

# **Build-to-Suit** Options

**Building A** 20,500 SF 7,695 SF future expansion

**Building B** 58,050 SF 33,755 SF future expansion

- +/- 10 acre usable site available for BTS development
- Can accommodate up to 120,000 SF total
- Pad-ready site work underway
- Opportunity for lay-down yard
- Located along Route 51
- Close proximity to Uniontown
- Immediately adjacent to Franklin Commercial Park