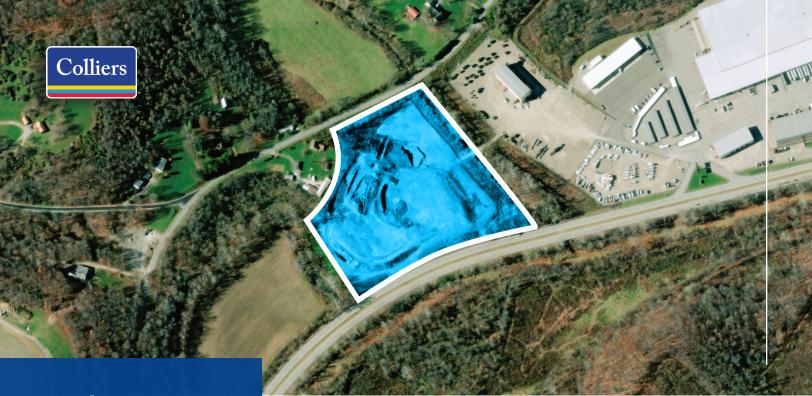

## Built to Suit Opportunity or Land Sale

- **+/-** 19 Acres total
- Yielding +/- 10 acres usable

### **North Union Commercial Park**

Pittsburgh Road, Smock, PA 15480