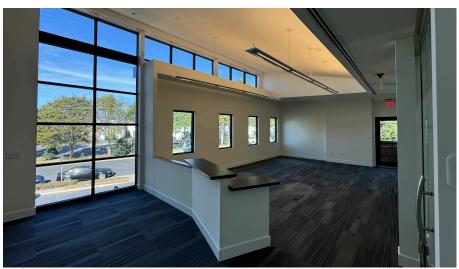

## **AVAILABILITY**

- 2,098 SF 2nd floor
- Private restrooms
- Open plan area with high ceilings
- 2 private offices
- Large conference room
- 2 wet bar/coffee stations

## PROPERTY HIGHLIGHTS

- Modern boutique office building
- Prime location in the heart of McLean
- Private full floor suite with abundant natural light and windows
- Tenant controlled HVAC system allows for flexible hours of operation
- Walking distance to numerous amenities
- Exterior signage available