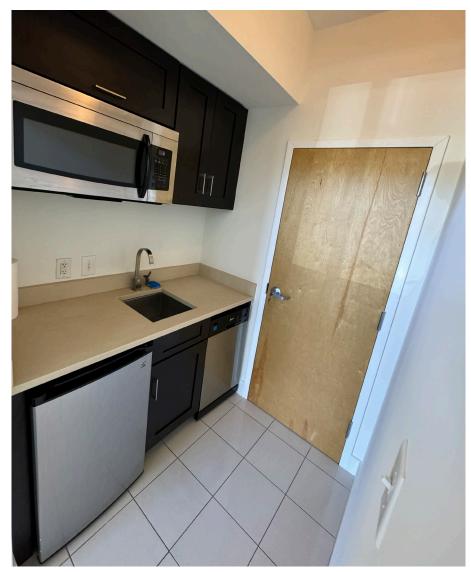

LEAN, VA 22101



## **AVAILABILITY**

- 2,098 SF 2nd floor
- Private restrooms
- Open plan area with high ceilings
- 2 private offices
- Large conference room
- 2 wet bar/coffee stations

## PROPERTY HIGHLIGHTS

- Modern boutique office building
- Prime location in the heart of McLean
- Private full floor suite with abundant natural light and windows
- Tenant controlled HVAC system allows for flexible hours of operation
- Walking distance to numerous amenities
- Exterior signage available



### **SCOTT RABIN**

# FINAL PLAN 6803 WHITTIER AVE 6803 WHITTIER AVE 6803 WHITTIER AVE MCLEAN, VA 22101

## SECOND FLOOR 2,098 SF





## 6803 WHITTIER AVE MCLEAN, VA 22101



Reception/ Open Office Area



Office 1



Reception/ Open Office Area



Office 1



## 6803 WHITTIER AVE MCLEAN, VA 22101



Kitchenette



Conference Room



Office 2





### FOR MORE INFORMATION, PLEASE CONTACT:

### **SCOTT RABIN**

srabin@klnb.com 301-785-6024

2273 Research Boulevard, Suite 150, Rockville, MD 20850

### kinb.com









**CLICK TO VIEW PROPERTY WEBSITE** 

While we have no reason to doubt the accuracy of any of the information supplied, we cannot, and do not, guarantee its accuracy. All information should be independently verified prior to a purchase or lease of the property. We are not responsible for errors, omissions, misuse, or misinterpretation of information contained herein and make no warranty of any kind, express or implied, with respect to the property or any other matters.