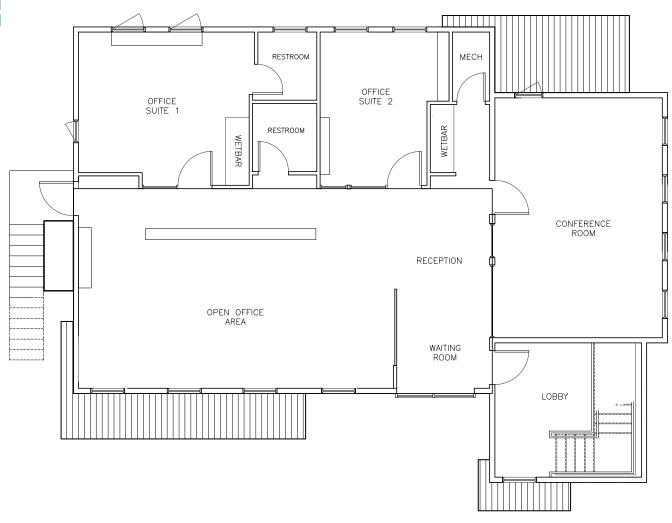

# FINAL PLAN 6803 WHITTIER AVE 6803 WHITTIER AVE 6803 WHITTIER AVE MCLEAN, VA 22101

## SECOND FLOOR 2,098 SF

## 6803 WHITTIER AVE MCLEAN, VA 22101

Reception/ Open Office Area

Office 1

Reception/ Open Office Area

Office 1

## 6803 WHITTIER AVE MCLEAN, VA 22101

Kitchenette

Conference Room

Office 2