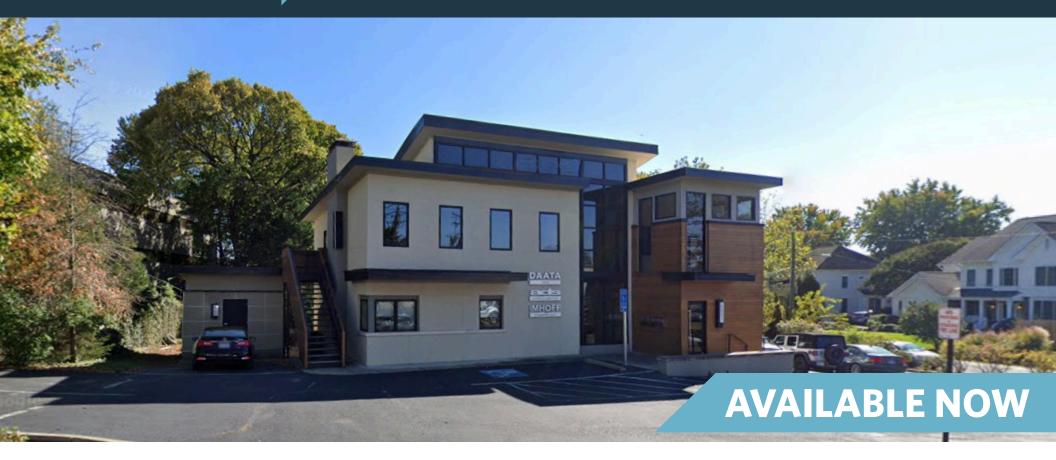

## 6803 WHITTIER AVE

6803 WHITTIER AVE MCLEAN, VA 22101

## **AVAILABILITY**

- 2,098 SF 2nd floor
- Private restrooms
- Open plan area with high ceilings
- 2 private offices
- Large conference room
- 2 wet bar/coffee stations

## PROPERTY HIGHLIGHTS

- Modern boutique office building
- Prime location in the heart of McLean
- Private full floor suite with abundant natural light and windows
- Tenant controlled HVAC system allows for flexible hours of operation
- Walking distance to numerous amenities
- Exterior signage available