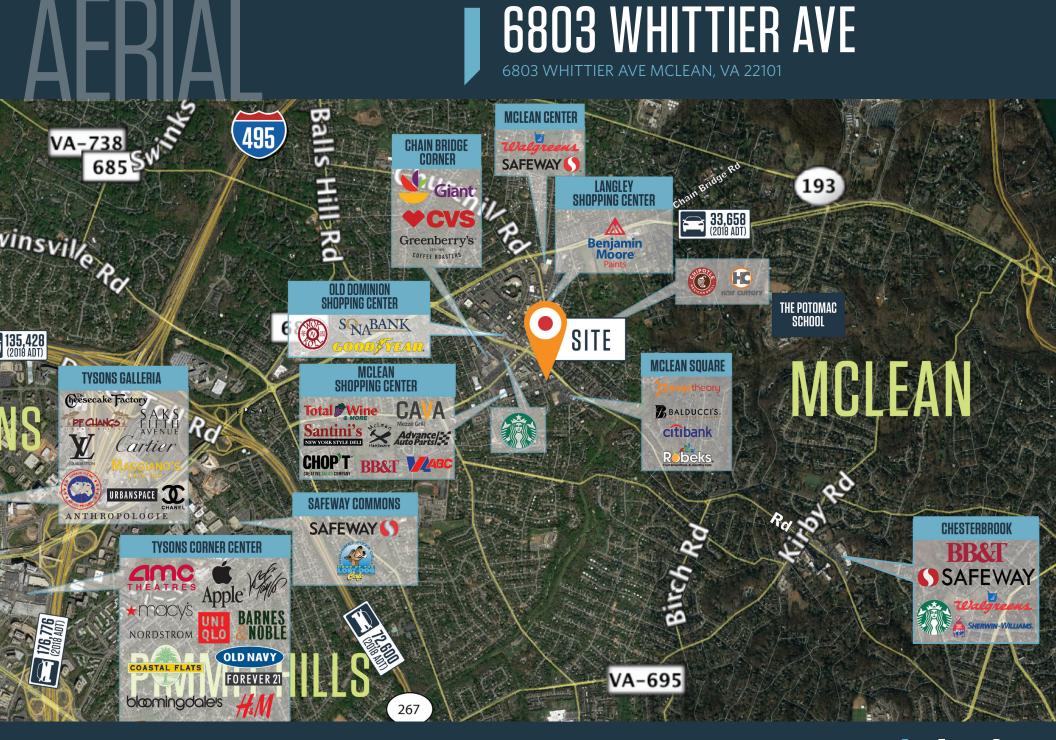

## PROPERTY HIGHLIGHTS

- Modern boutique office building
- Prime location in the heart of McLean
- Private full floor suite with abundant natural light and windows
- Tenant controlled HVAC system allows for flexible hours of operation
- Walking distance to numerous amenities
- Exterior signage available