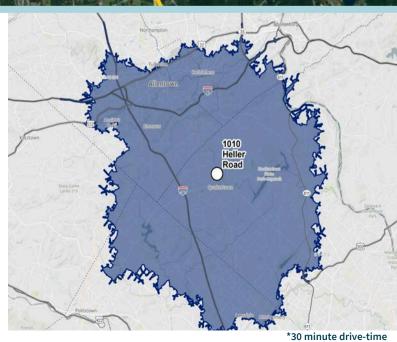

#### **Location Overview**

Minutes to 309

**13** 

Minutes to 476

**15** 

Minutes to

**Total Population** 662,031

**Total Labor Force** 356,818

**Blue Collar %** 24%

### Regional Overview