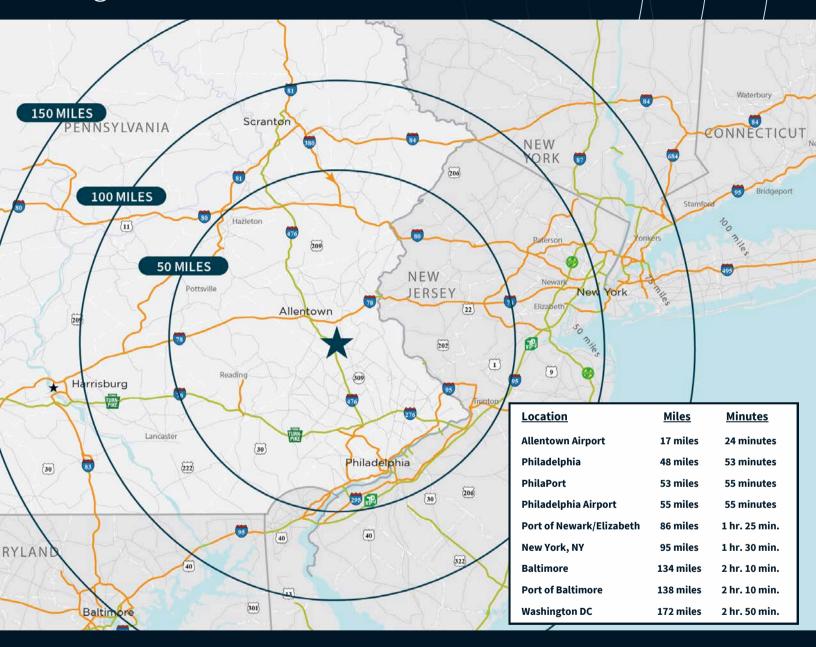

volt, 3-phase                                   |
| Sprinkler           | ESFR sprinkler system                                          |
| Pallet Positions    | ± 13,000                                                       |
| Floor Slab          | Conventional 7" thick slab on grade                            |
| Lighting            | LED lighting                                                   |
| Utility Services    | Public                                                         |
| Solar Capabilities  | Rooftop solar array ready                                      |



#### **Location Overview**



Minutes to 309



**13** 

Minutes to 476



**15** 

Minutes to



**Total Population** 662,031



**Total Labor Force** 356,818



**Blue Collar %** 24%





### Regional Overview



#### JLL

Mitch Russell
mitch.russell@jll.com
+1 610 249 2274

**Kyle Lockard** kyle.lockard@jll.com +1 610 249 2299

Jeff Lockard jeff.lockard@jll.com +1 215 990 1889

550 E Swedesford Road Suite 260 Wayne, PA 19087