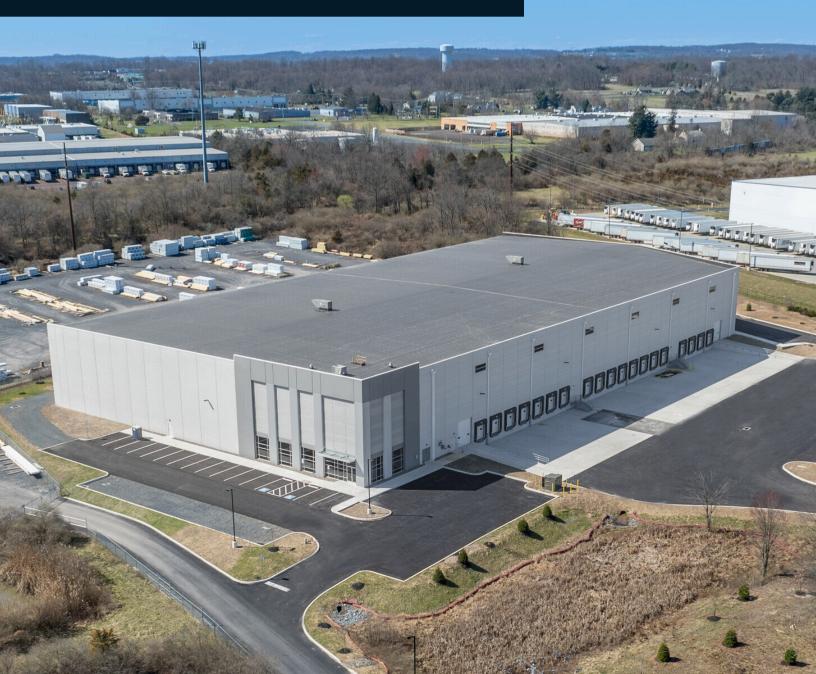

# For lease

1010 Heller Road Quakertown, PA







## Building Specifications & Site Plan



| Total Square Feet   | 100,984                                                        |
|---------------------|----------------------------------------------------------------|
| Office Space        | ± 2,400 SF plus mezzanine storage space                        |
| Building Dimensions | 215' x 450'                                                    |
| Clear Height        | 40' clear                                                      |
| Column Spacing      | 56' x 55'                                                      |
| Speed Bay           | 65' with steel fiber reinforced, wide-slab technology          |
| Dock Doors          | 19 (9' x 10') outfit with 30,000 lb. levelers, seals & bumpers |
| Drive-In Doors      | 2 (12' x 14')