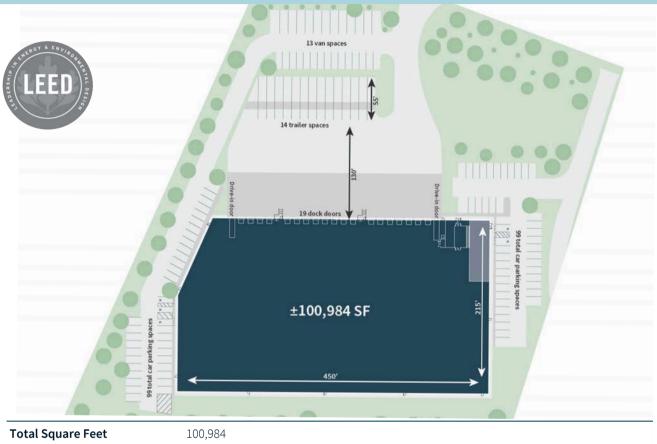

## Building Specifications & Site Plan

| Total Square Feet   | 100,984                                                        |
|---------------------|----------------------------------------------------------------|
| Office Space        | ± 2,400 SF plus mezzanine storage space                        |
| Building Dimensions | 215' x 450'                                                    |
| Clear Height        | 40' clear                                                      |
| Column Spacing      | 56' x 55'                                                      |
| Speed Bay           | 65' with steel fiber reinforced, wide-slab technology          |
| Dock Doors          | 19 (9' x 10') outfit with 30,000 lb. levelers, seals & bumpers |
| Drive-In Doors      | 2 (12' x 14')                                                  |
| Trailer/Van Parking | 14 trailer spaces; 13 van spaces                               |
| Car Parking         | 99 spaces                                                      |
| Truck Court         | 130' + 55' trailer storage                                     |
| Power               | 3,000 amp, 480-volt, 3-phase                                   |
| Sprinkler           | ESFR sprinkler system                                          |
| Pallet Positions    | ± 13,000                                                       |
| Floor Slab          | Conventional 7" thick slab on grade                            |
| Lighting            | LED lighting                                                   |
| Utility Services    | Public                                                         |
| Solar Capabilities  | Rooftop solar array ready                                      |