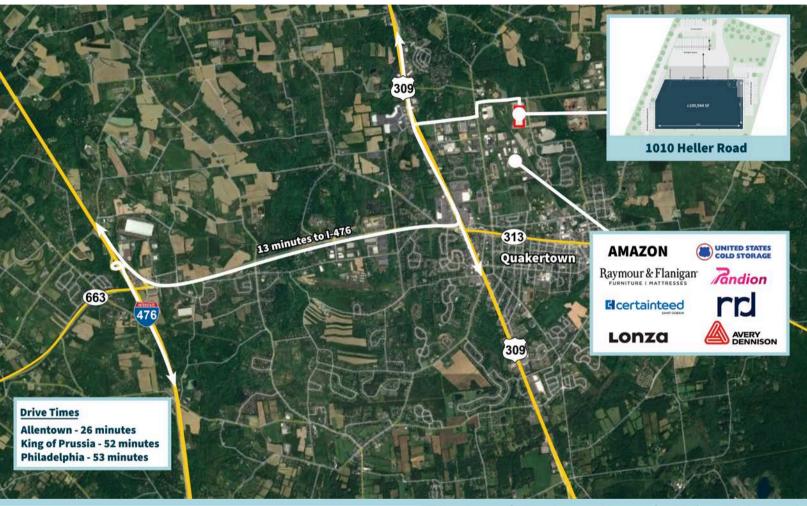

#### **Location Overview**

Minutes to 309

**13** 

Minutes to 476

**15** 

Minutes to

**Total Population** 662,031

**Total Labor Force** 356,818