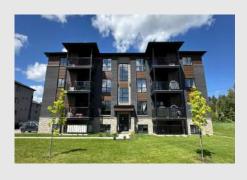

# PROPERTY DESCRIPTION

Construction 2021 - Very recent building with 16 apartments 4 x 5.5 + 8 x 4.5 + 4 x 3.5. The units have been 100% occupied since delivery. Mortgage to be assumed at 2.33%. Quick access to Highway 15 and very close to everyday services. Ste-Agathedes-Monts is a major town in the Laurentians, with a dynamic economy.

### **HIGHLIGHTS**

Construction 2021

Contemporary design and well-equipped home Quick access to Highway 15 and proximity to services Average rent under \$1.30/sq.ft.

**ASKING PRICE** 

4 495 000 \$

Detached

**CONSTRUCTION TYPE** 

Brick and wood