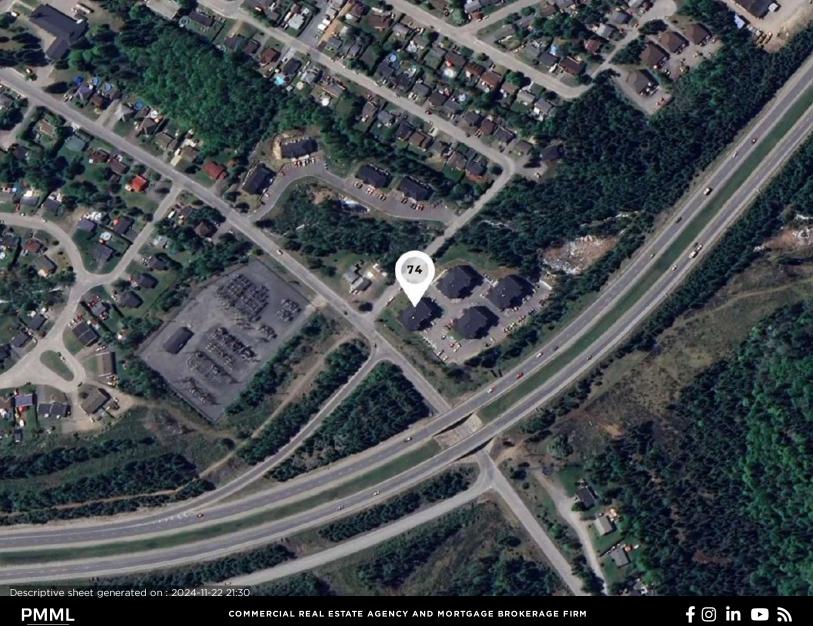

# 74 SAINT-JACQUES, SAINTE-AGATHE-DES-MONTS

**FOR SALE** 

EXECUTIVE VICE PRESIDENT
514-927-1837
francois@pmml.ca

PMML.CA

f ⊚ in 🖸 🤊

# PROPERTY DESCRIPTION

Construction 2021 - Very recent building with 16 apartments 4 x 5.5 + 8 x 4.5 + 4 x 3.5. The units have been 100% occupied since delivery. Mortgage to be assumed at 2.33%. Quick access to Highway 15 and very close to everyday services. Ste-Agathedes-Monts is a major town in the Laurentians, with a dynamic economy.

## **BUILDING DESCRIPTION**

GENERAL INFORMATIONS MUNICIPAL ASSESSMENT

**CADASTRAL NUMBER** 

6 340 414, 6 240 457-P

**LAND AREA** 

30 929 sq.ft

LAND

68 400 \$