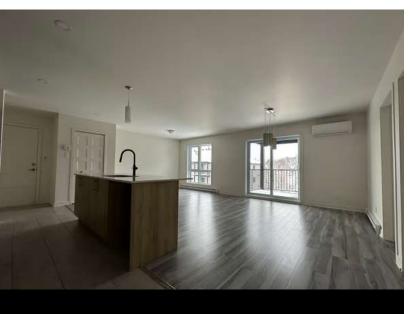

#### **CONDITION OF THE KITCHENS**

Central island; quartz countertop; melamine cabinets

#### FLOOR COVERING

Ceramic tiles and floating floors