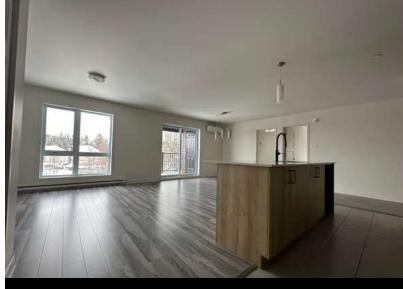

#### **CONDITION OF THE KITCHENS**

Central island; quartz countertop; melamine cabinets

#### FLOOR COVERING

Ceramic tiles and floating floors