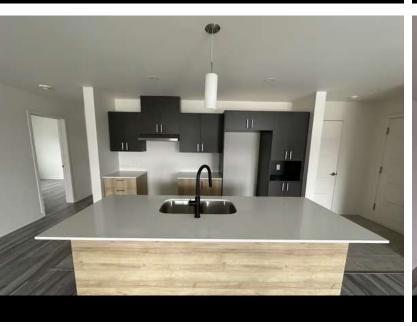

#### **CONDITION OF THE KITCHENS**

Central island; quartz countertop; melamine cabinets