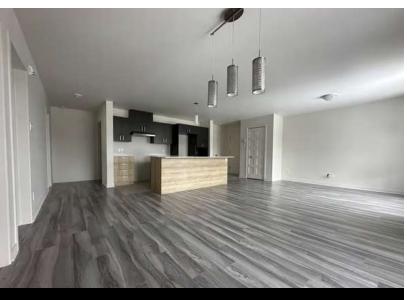

#### **CONDITION OF THE KITCHENS**

Central island; quartz countertop; melamine cabinets

#### FLOOR COVERING

Ceramic tiles and floating floors