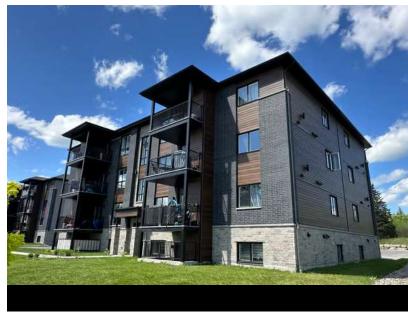

# PROPERTY DESCRIPTION

Construction 2021 - Very recent building with 16 apartments 4 x 5.5 + 8 x 4.5 + 4 x 3.5. The units have been 100% occupied since delivery. Mortgage to be assumed at 2.33%. Quick access to Highway 15 and very close to everyday services. Ste-Agathedes-Monts is a major town in the Laurentians, with a dynamic economy.

### **HIGHLIGHTS**

Construction 2021

Contemporary design and well-equipped home Quick access to Highway 15 and proximity to services Average rent under \$1.30/sq.ft.

**ASKING PRICE** 

4 495 000 \$