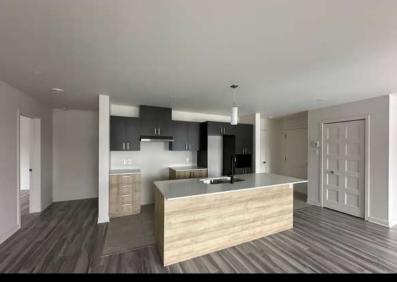

#### **CONDITION OF THE KITCHENS**

Central island; quartz countertop; melamine cabinets