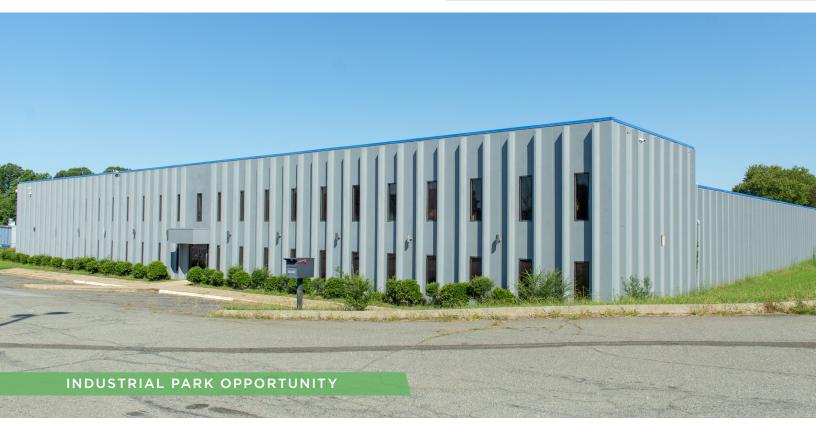

# **589 BATTERY DRIVE**

FOR LEASE | WINSTON-SALEM, NC 27107

## DESCRIPTION

Flex building consisting of ±17,200 SF of 16' clear ceiling height warehouse and ±12,800 SF of office. Ample power, sprinklered, 2 dock doors, loading ramp, ample parking. 6" 4000 PSI concrete floors. Easy access to I-40 and Highway 52, former home of Douglas Battery, Brownfields eligible.

## **KEY FEATURES**

- ±17,200 SF of 16' clear ceiling height warehouse space
- ±12,800 SF of office space
- Ample power, sprinklered, 2 dock doors, and loading ramp
- 6" 4000 PSI concrete floor
- Easy access to I-40 and Highway 52