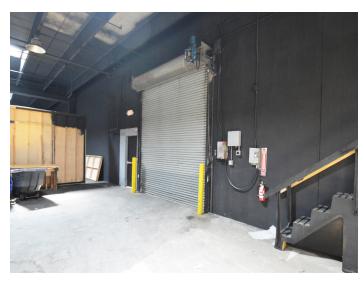

## DESCRIPTION

Flex building consisting of ±17,200 SF of 16' clear ceiling height warehouse and ±12,800 SF of office. Ample power, sprinklered, 2 dock doors, loading ramp, ample parking. 6" 4000 PSI concrete floors. Easy access to I-40 and Highway 52, former home of Douglas Battery, Brownfields eligible.

## **PROPERTY INFORMATION**

| PROPERTY TYPE  | Industrial   | SPRINKLERED    | Wet                                |
|----------------|--------------|----------------|------------------------------------|
| AVAILABLE SF ± | 26,200       | CEILING HEIGHT | 16'                                |
| WAREHOUSE SF ± | 17,200       | DOCK HEIGHT    | 10'                                |
| OFFICE SF ±    | 9,000        | DOCK DOOR(S)   | 2                                  |
| ACRES          | 2.74         | ELECTRICAL     | Duke 600 AMP 3ph/480v              |
| ZONING         | GI           | SEWER/WATER    | Public                             |
| ΤΑΧ ΡΙΝ        | 6834-73-1197 | HEAT/AIR       | Central (Office), Heat (Warehouse) |
|                |              |                |                                    |