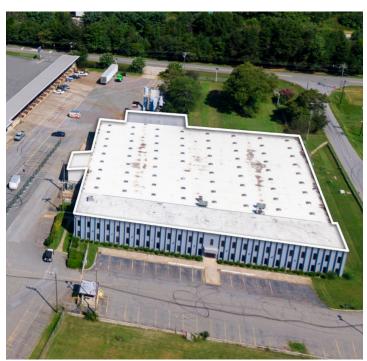

## DESCRIPTION

Flex building consisting of ±17,200 SF of 16' clear ceiling height warehouse and ±12,800 SF of office. Ample power, sprinklered, 2 dock doors, loading ramp, ample parking. 6" 4000 PSI concrete floors. Easy access to I-40 and Highway 52, former home of Douglas Battery, Brownfields eligible.

## **PROPERTY INFORMATION**

| PROPERTY TYPE  | Industrial   | SPRINKLERED    | Wet                                |
|----------------|--------------|----------------|------------------------------------|
| AVAILABLE SF ± | 26,200       | CEILING HEIGHT | 16'                                |
| WAREHOUSE SF ± | 17,200       | DOCK HEIGHT    | 10'                                |
| OFFICE SF ±    | 9,000        | DOCK DOOR(S)   | 2                                  |
| ACRES          | 2.74         | ELECTRICAL     | Duke 600 AMP 3ph/480v              |
| ZONING         | GI           | SEWER/WATER    | Public                             |
| ΤΑΧ ΡΙΝ        | 6834-73-1197 | HEAT/AIR       | Central (Office), Heat (Warehouse) |
|                |              |                |                                    |