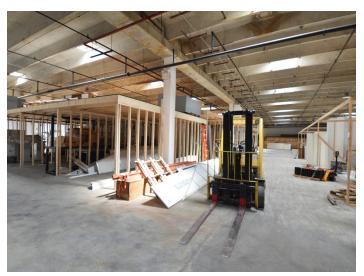

## DESCRIPTION

Flex building consisting of ±17,200 SF of 16' clear ceiling height warehouse and ±12,800 SF of office. Ample power, sprinklered, 2 dock doors, loading ramp, ample parking. 6" 4000 PSI concrete floors. Easy access to I-40 and Highway 52, former home of Douglas Battery, Brownfields eligible.

## **KEY FEATURES**

- ±17,200 SF of 16' clear ceiling height warehouse space
- ±12,800 SF of office space
- Ample power, sprinklered, 2 dock doors, and loading ramp
- 6" 4000 PSI concrete floor
- Easy access to I-40 and Highway 52