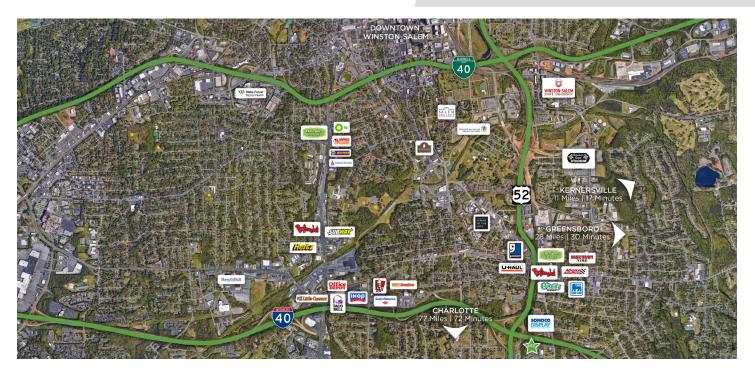

## DESCRIPTION

Flex building consisting of ±17,200 SF of 16' clear ceiling height warehouse and ±12,800 SF of office. Ample power, sprinklered, 2 dock doors, loading ramp, ample parking. 6" 4000 PSI concrete floors. Easy access to I-40 and Highway 52, former home of Douglas Battery, Brownfields eligible.