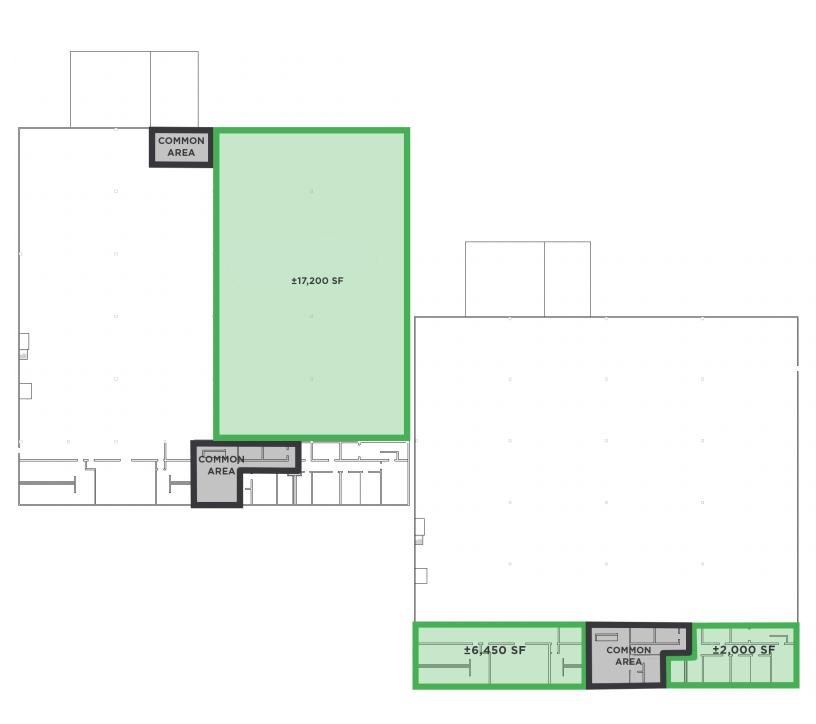

# FLOOR PLANS

## DESCRIPTION

Flex building consisting of ±17,200 SF of 16' clear ceiling height warehouse and ±12,800 SF of office. Ample power, sprinklered, 2 dock doors, loading ramp, ample parking. 6" 4000 PSI concrete floors. Easy access to I-40 and Highway 52, former home of Douglas Battery, Brownfields eligible.