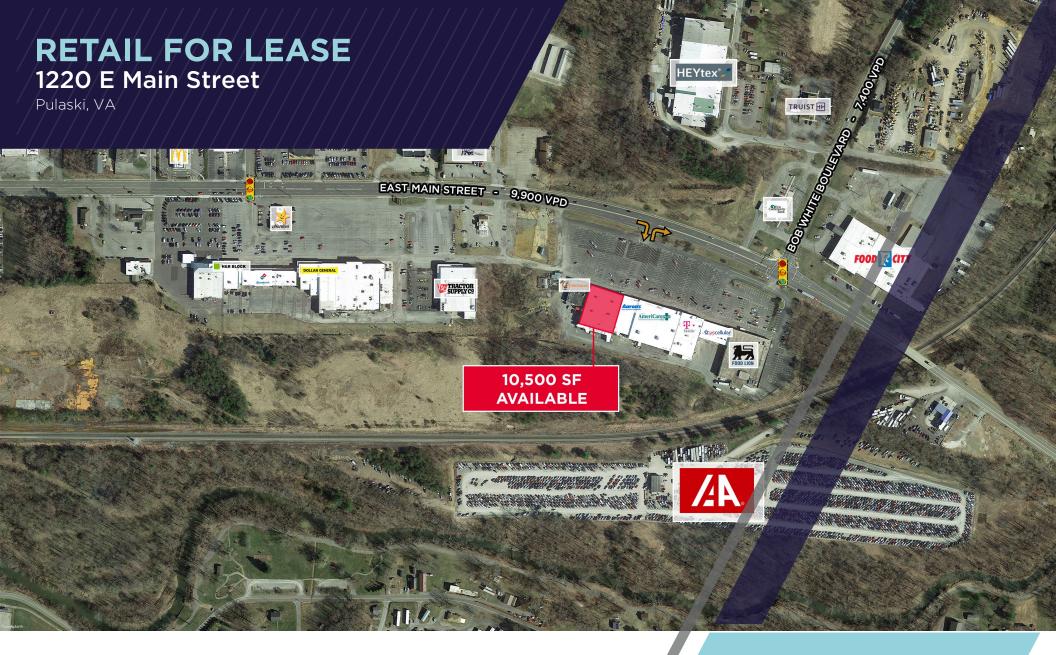

Connie Jordan Nielsen

Senior Vice President 804 697 3569 Connie.Nielsen@thalhimer.com Alicia Brown

First Vice President 804 697 3483 Alicia.Brown@thalhimer.com

10,500 SF AVAILABLE

## **PROPERTY OVERVIEW**

- +/- 10,500 SF
- End Cap
- Co-tenancy with Food Lion
- Primary retail corridor

| Demographics          |          |           |           |           |
|-----------------------|----------|-----------|-----------|-----------|
|                       | 1 Mile   | 3 Miles   | 5 Miles   | 15 Miles  |
| Population            | 3,226    | 11,141    | 16,225    | 65,125    |
| No. of Households     | 1,444    | 4,902     | 7,072     | 27,061    |
| Avg. HH Income        | \$83,590 | \$102,014 | \$108,680 | \$108,347 |
| Daytime<br>Population | 5,373    | 17,863    | 14,574    | 55,563    |

## SITE PLAN

Thalhimer Center 11100 W. Broad Street Glen Allen, VA 23060 www.thalhimer.com

Independently Owned and Operated / A Member of the Cushman & Wakefield Alliance

Cushman Wakefield | Thalhimer © 2024. No warranty or representation, express or implied, is made to the accuracy or completeness of the information contained herein, and same is submitted subject to errors, omissions, change of price, rental or other conditions, withdrawal without notice, and to any special listing conditions, imposed by the property owner(s). As applicable, we make no representation as to the condition of the property (or properties) in question.