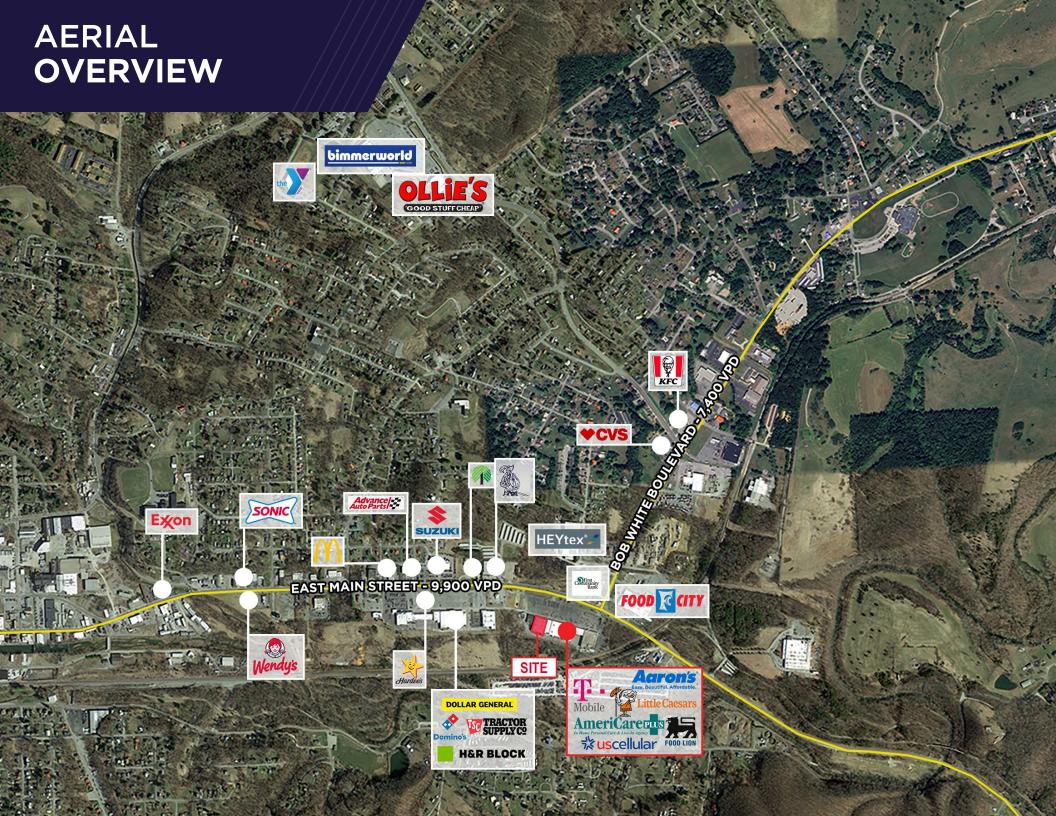

Join nearby retailers:

## **HIGHLIGHTS**

65,125

**Population** (15 Miles)

\$108,680

**Average Household Income** (5 Miles)

**DOLLAR GENERAL** 

SONIC

Median Age (5 Miles)