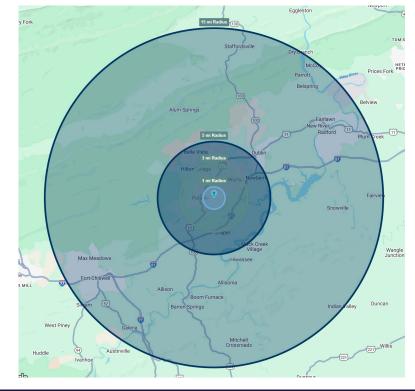

## **PROPERTY OVERVIEW**

- +/- 10,500 SF
- End Cap
- Co-tenancy with Food Lion
- Primary retail corridor

| Demographics          |          |           |           |           |
|-----------------------|----------|-----------|-----------|-----------|
|                       | 1 Mile   | 3 Miles   | 5 Miles   | 15 Miles  |
| Population            | 3,226    | 11,141    | 16,225    | 65,125    |
| No. of Households     | 1,444    | 4,902     | 7,072     | 27,061    |
| Avg. HH Income        | \$83,590 | \$102,014 | \$108,680 | \$108,347 |
| Daytime<br>Population | 5,373    | 17,863    | 14,574    | 55,563    |