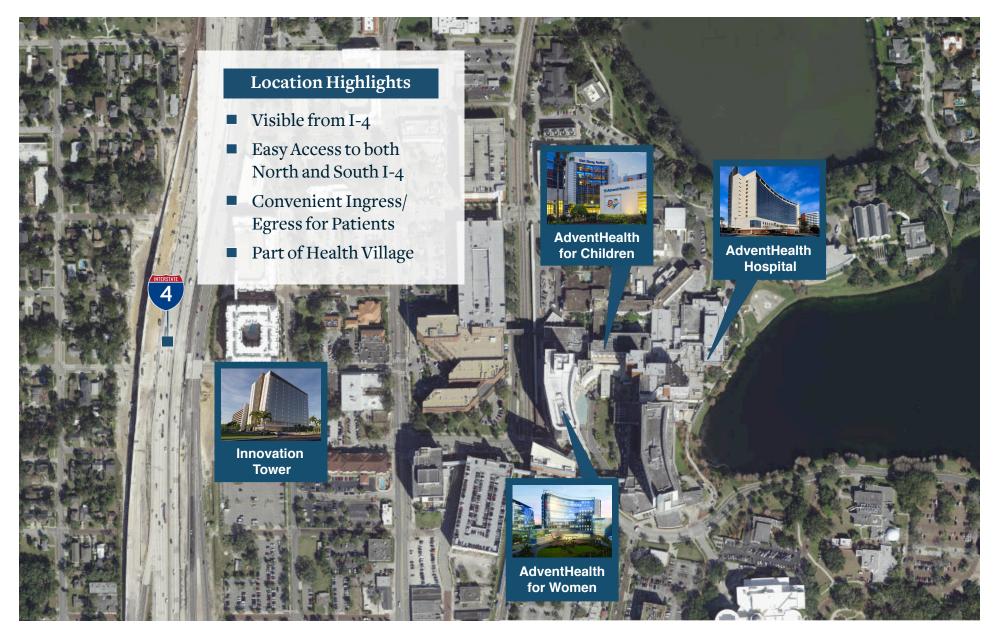

# LOCATION HIGHLIGHTS

At 12 stories and 320,000 square feet, the building is a focal point for AdventHealth's flagship campus, standing next to I-4 near Princeton Street.