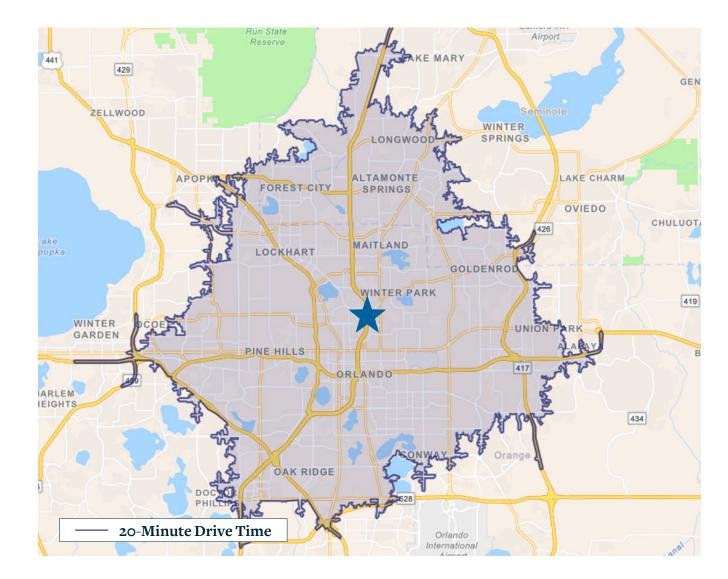

## DEMOGRAPHICS

Innovation Tower's premier location is not only convenient for patients, it will allow practices to serve a large part of Orlando and surrounding areas with strong demographics and payor mix.

Median Household Income \$60,500

Median Age **36.8** 

Population

911,916

*Private Insurance (%)* **50.5** %