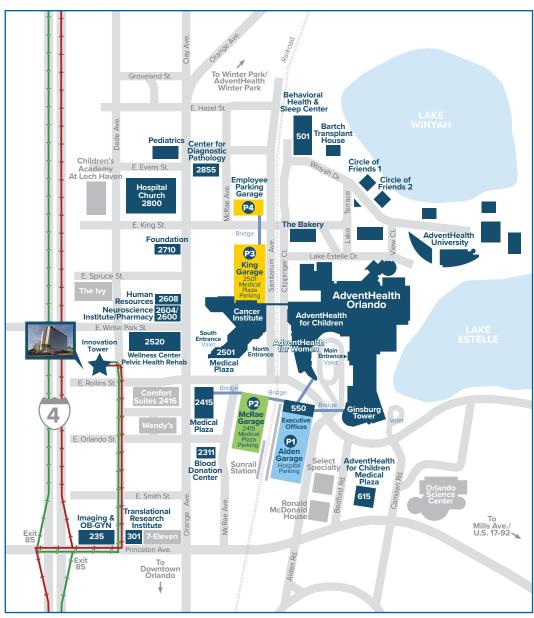

## **EXECUTIVE SUMMARY**

Innovation Tower is the latest addition to the 172-acre Health Village campus. Health Village is the home of AdventHealth Orlando, AdventHealth for Women and AdventHealth for Children — the medical hub of Orlando.

#### AdventHealth - Health Village Campus

Innovation Tower and expanded services are a major step forward in the evolution of the 172-acre Health Village campus. Health Village — the home of AdventHealth Orlando, AdventHealth for Women and AdventHealth for Children — also includes centers of innovation and medical research, as well as residential, retail, dining and lodging components.