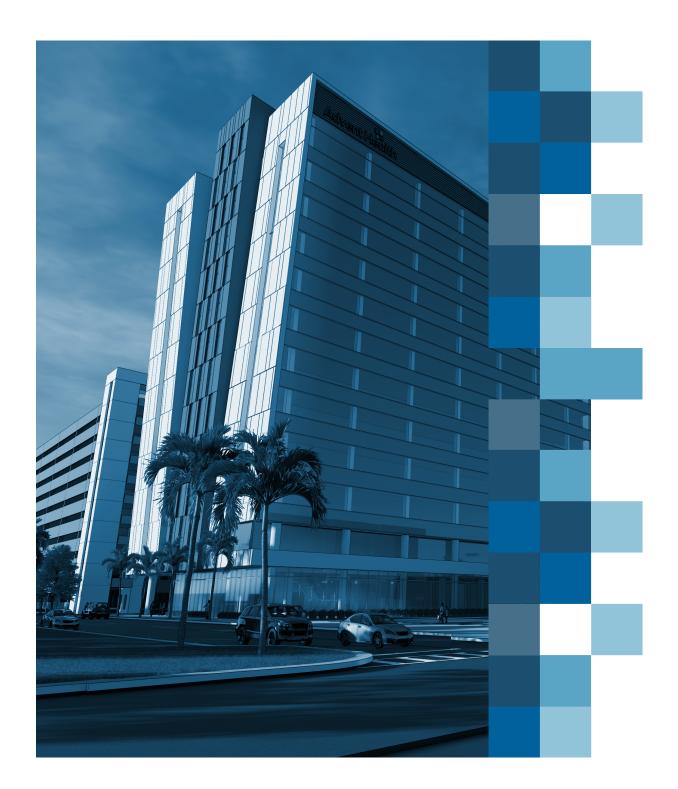

# Innovation Tower

265 E Rollins Street Orlando, FL 32804

The future of patient care in central Florida

At 12 stories and 320,000 square feet, the building is a focal point for AdventHealth's flagship campus, standing next to I-4 near Princeton Street.

#### **Innovation Tower**

At 12 stories and 320,000 square feet, Innovation Tower is a focal point for AdventHealth's flagship campus, rising next to I-4 near Princeton Street. The building also has an attached 11-floor, 1,600-space parking garage. It will serve as Florida headquarters for Rothman Orthopedic Institute and Orlando Neurosurgery, and also bring a range of new and expanded services to the Orlando region.