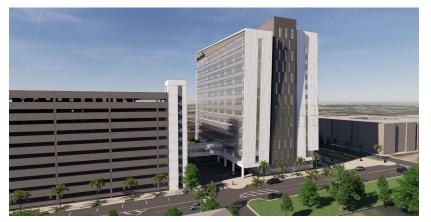

#### **Innovation Tower**

At 12 stories and 320,000 square feet, Innovation Tower is a focal point for AdventHealth's flagship campus, rising next to I-4 near Princeton Street. The building also has an attached 11-floor, 1,600-space parking garage. It will serve as Florida headquarters for Rothman Orthopedic Institute and Orlando Neurosurgery, and also bring a range of new and expanded services to the Orlando region.

#### AdventHealth - Health Village Campus

Innovation Tower and expanded services are a major step forward in the evolution of the 172-acre Health Village campus. Health Village — the home of AdventHealth Orlando, AdventHealth for Women and AdventHealth for Children — also includes centers of innovation and medical research, as well as residential, retail, dining and lodging components.