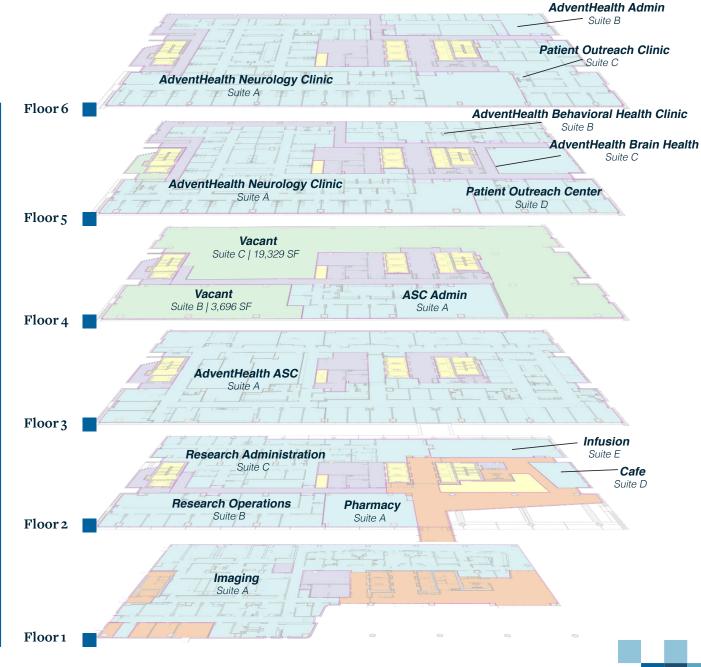

# **STACKING PLAN** | *Floors* 1-6

# **STACKING PLAN** | *Floors* 7-12

### Tenants by Specialty

Neurology Clinic Patient Outreach Research Ambulatory Surgery Center Bariatrics **Behavioral Health Clinic CV** Academic Clinic IBD/Multidisciplinary Clinic Infusion Neurosurgery Orthopedics **Outpatient Imaging** Pharmacy Rehab: Neuro/Ortho/Pelvic/Biomechanics Structural Heart & Aortic Clinic