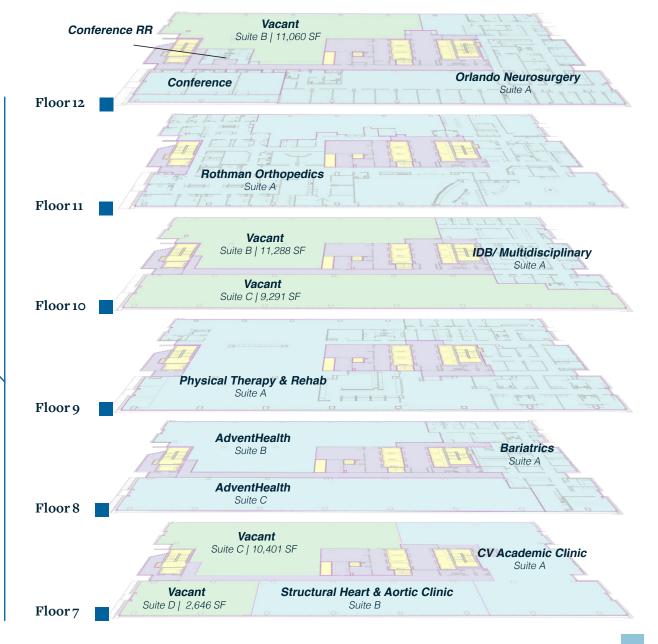

IES**

### Tenants by Specialty

Neurology Clinic Patient Outreach Research Ambulatory Surgery Center Bariatrics **Behavioral Health Clinic CV** Academic Clinic IBD/Multidisciplinary Clinic Infusion Neurosurgery Orthopedics **Outpatient Imaging** Pharmacy Rehab: Neuro/Ortho/Pelvic/Biomechanics Structural Heart & Aortic Clinic

Innovation Tower will provide comprehensive outpatient care in one convenient location. It will be the new home for AdventHealth's Neuroscience Institute and Brain Health Program and a variety of other services. Grouping orthopedic, neuroscience specialists and other specialists in a single building will allow better collaboration between the specialists, yielding benefits to patients.



# **STACKING PLAN** | *Floors* 1-6





# **STACKING PLAN** | *Floors* 7-12







#### **Innovation Tower**

At 12 stories and 320,000 square feet, Innovation Tower is a focal point for AdventHealth's flagship campus, rising next to I-4 near Princeton Street. The building also has an attached 11-floor, 1,600-space parking garage. It will serve as Florida headquarters for Rothman Orthopedic Institute and Orlando Neurosurgery, and also bring a range of new and expanded services to the Orlando region.

#### AdventHealth - Health Village Campus

Innovation Tower and expanded services are a major step forward in the evolution of the 172-acre Health Village campus. Health Village — the home of AdventHealth Orlando, AdventHealth for Women and AdventHealth for Children — also includes centers of innovation and medical research, as well as residential, retail, dining and lod