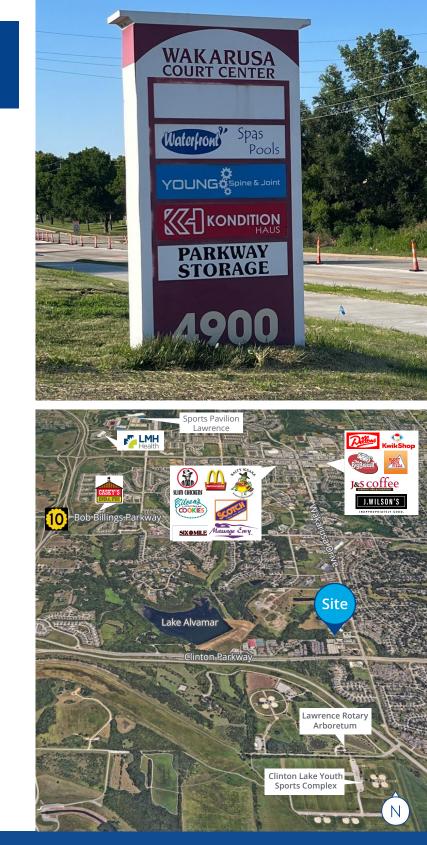

ance Moore, SIOR Senior Vice President +1 785 865 3924 allison.moore@colliers.com

Colliers Lawrence 3705 Clinton Parkway Suite 201 Lawrence, Kansas 66047 +1 785 865 5100 colliers.com/lawrence

# 4910 Wakarusa Court Suite B, Lawrence, Kansas

### **Property Highlights**

- Available space: 3,600 SF
- Suite features include:
  - » Shop space
  - » Office space
  - » Mezzanine
- Year built: 2001
- Zoning: CD-PCD
- Lease rate: \$3,600 per month, modified gross
- Traffic count: 16,055 vehicles per day on Wakarusa Drive

- Accelerating success.

Colliers



#### Features

- Includes Wakarusa Drive signage
- Unique west side flex space
- Suite includes a 14' drive-in door
- 3-phase power
- Finished office space that includes open work area, break area, and an ADA restroom
- Easy access to K-10



### Allison Vance Moore, SIOR

Senior Vice President +1 785 865 3924 allison.moore@colliers.com **Colliers Lawrence** 3705 Clinton Parkway, Suite 201 Lawrence, Kansas +1 785 865 5100 colliers.com/lawrence



This document/email has been prepared by Colliers for advertising and general information only. Colliers makes no guarantees, representations or warranties of any kind, expressed or implied, regarding the information including, but not limited to, warranties of content, accuracy and reliability. Any interested party should undertake their own inquiries as to the accuracy of the information. Colliers excludes unequivocally all inferred or implied terms, conditions and warranties arising out of this document and excludes all liability for loss and damages arising there from. This publi