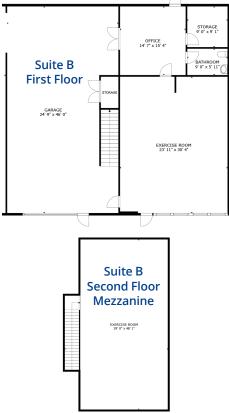

### **Property Highlights**

- Available space: 3,600 SF
- Suite features include:
  - » Shop space
  - » Office space
  - » Mezzanine
- Year built: 2001
- Zoning: CD-PCD
- Lease rate: \$3,600 per month, modified gross
- Traffic count: 16,055 vehicles per day on Wakarusa Drive

#### Features

- Includes Wakarusa Drive signage
- Unique west side flex space
- Suite includes a 14' drive-in door
- 3-phase power
- Finished office space that includes open work area, break area, and an ADA restroom
- Easy access to K-10