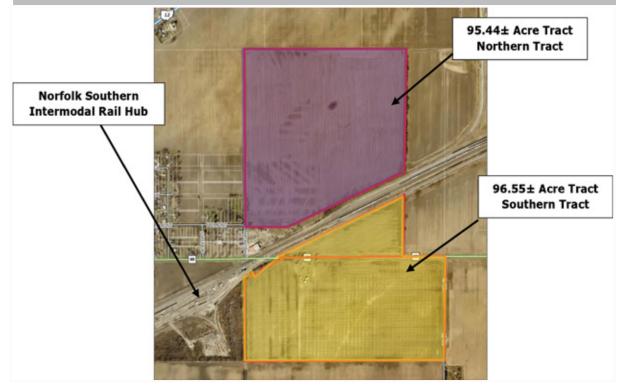

#### **Property Highlights**

| Address:         | 11390 W County Road 60<br>Fostoria, OH 44830            |
|------------------|---------------------------------------------------------|
| County:          | Seneca                                                  |
| Township:        | Loudon                                                  |
| PID:             | 133000507080000,<br>133000507120000,<br>133000507160000 |
| Location:        | Adjacent of a Northfolk<br>Southern Rail hub            |
| Acreage:         | 191.99 +/- acres                                        |
| Sale Price:      | TBD                                                     |
| Zoning:          | Agriculture                                             |
| Utilities:       | Available                                               |
| <u>Features:</u> |                                                         |
| Norfolk Southern | Intermodal hub site                                     |
|                  |                                                         |

## **Aerial Map**