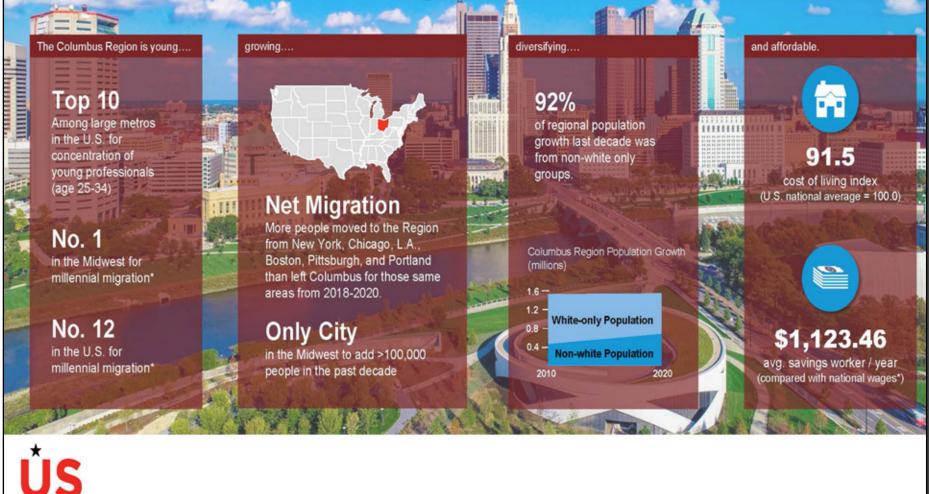

|



# What's Driving Investment?









### About Us

#### 191.99 +/- ac Industrial Land 11390 W County Road 60, Fostoria, OH 44830

## Celebrating 86 Years as Central Ohio's Trusted Commercial Real Estate Experts THE ROBERT WEILER COMPANY EST. 1938



Learn more about us at <u>www.rweiler.com</u>

The Robert Weiler Company is a full-service commercial real estate and appraisal firm; however, a deeper look inside our firm will show you that we are much more than that. We embrace the value of relationships and are committed to understanding clients' unique needs. We are keen on getting clients what they want.

With 86 years in the business, we have a competitive advantage in the market... a value that clients will not find from any other firm specializing in commercial real estate in Columbus, Ohio, or beyond.





Skip W