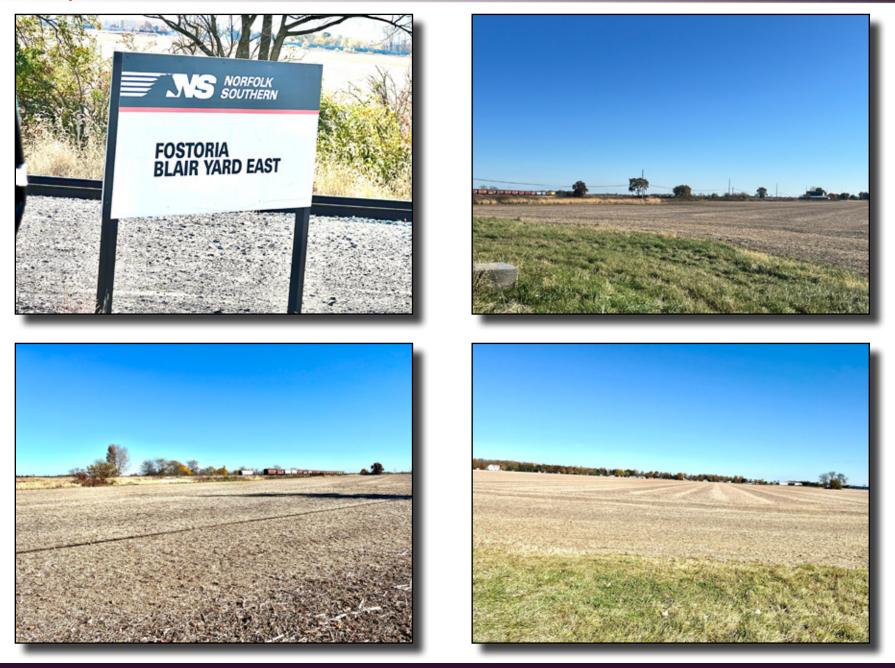

|
| Zoning:          | Agriculture                                             |
| Utilities:       | Available                                               |
| <u>Features:</u> |                                                         |
| Norfolk Southern | Intermodal hub site                                     |
|                  |                                                         |

- The State of Ohio, is adding utilities, including extending fiber optics
- Columbia Gas is being added for natural Gas, by the State
- Annexing to the City for all parcels to be Zoned Industrial
- Jobs Ohio has expressed interest in the site for a potential buyer



Celebrating 86 Years as Central Ohio's Trusted Commercial Real Estate Experts

## Photos





## **Aerial Map**





## Wetlands Map



THE ROBERT WEILER Appraisal Brokerage Consulting Development

## **Street Maps**





#### **Location Map**



## **Great Location!**

Easy access to major roads Minutes to Downtown Fostoria



#### **Flood Map**





## Demographics & Traffic

#### Demographic Summary Report

| County Road 60, Fostoria, OH 44830                    |                      |                            |                            | TIMS <sup>International</sup> Propert Search Create a Map Cala Download Standard PDF Maps Map Vewers Data Glossay