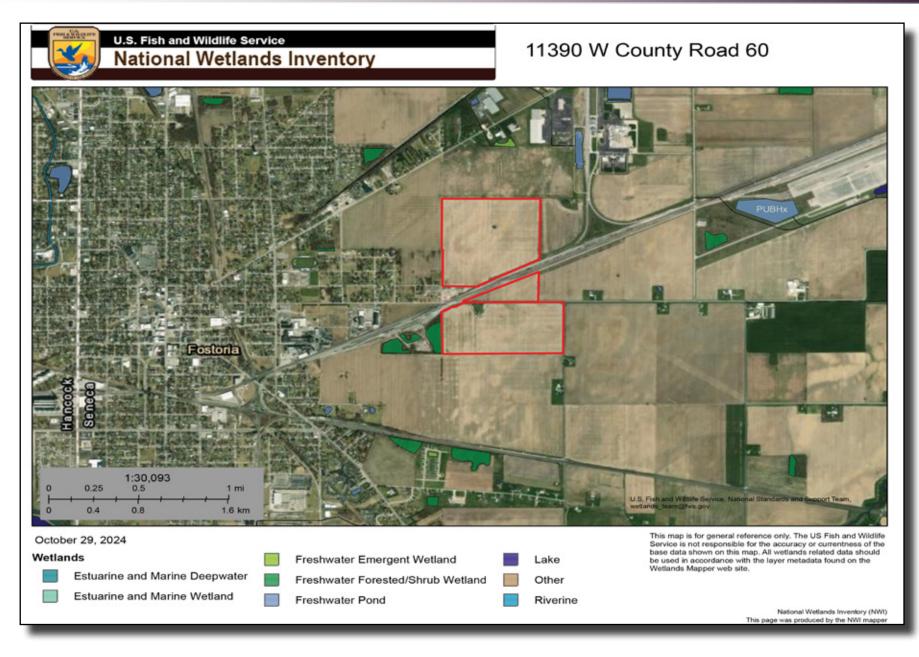

| Zoning:          | Agriculture                                             |
| Utilities:       | Available                                               |
| <u>Features:</u> |                                                         |
| Norfolk Southern | Intermodal hub site                                     |
|                  |                                                         |

- The State of Ohio, is adding utilities, including extending fiber optics
- Columbia Gas is being added for natural Gas, by the State
- Annexing to the City for all parcels to be Zoned Industrial
- Jobs Ohio has expressed interest in the site for a potential buyer



Celebrating 86 Years as Central Ohio's Trusted Commercial Real Estate Experts

## Photos





## **Aerial Map**





## Wetlands Map



THE ROBERT WEILER Appraisal Brokerage Consulting Development

## **Street Maps**





#### **Location Map**



## **Great Location!**

Easy access to major roads Minutes to Downtown Fostoria



#### **Flood Map**





## Demographics & Traffic

#### Demographic Summary Report

| County Road 60, Fostoria, OH 44830                    |                      |                            |                            | TIMS <sup>International</sup> Propert Search Create a Map Cala Download Standard PDF Maps Map Vewers Data Glossay