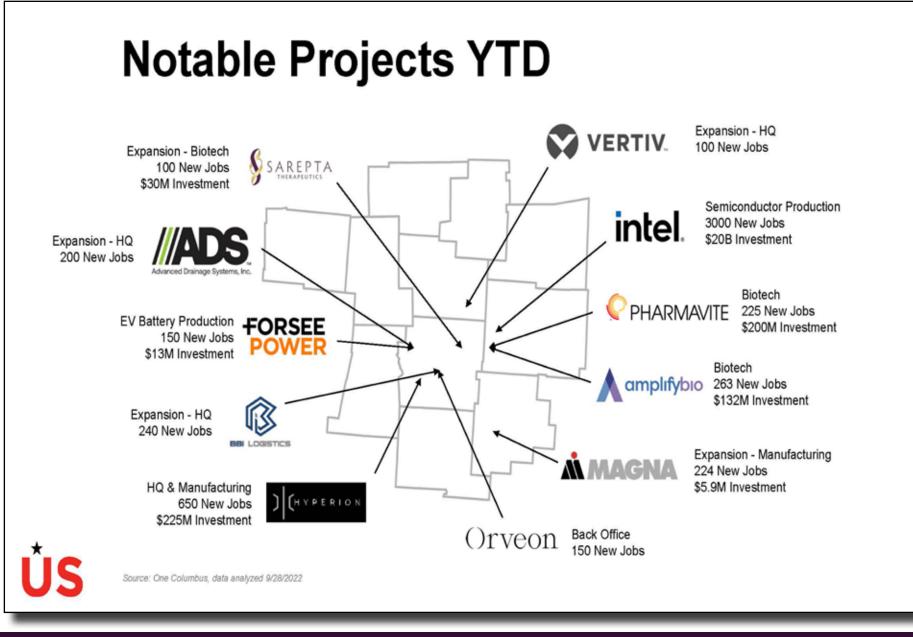

|



# What's Driving Investment?









### About Us

#### 191.99 +/- ac Industrial Land 11390 W County Road 60, Fostoria, OH 44830

## Celebrating 86 Years as Central Ohio's Trusted Commercial Real Estate Experts THE ROBERT WEILER COMPANY EST. 1938



Learn more about us at <u>www.rweiler.com</u>

The Robert Weiler Company is a full-service commercial real estate and appraisal firm; however, a deeper look inside our firm will show you that we are much more than that. We embrace the value of relationships and are committed to understanding clients' unique needs. We are keen on getting clients what they want.

With 86 years in the business, we have a competitive advantage in the market... a value that clients will not find from any other firm specializing in commercial real estate in Columbus, Ohio, or beyond.





Skip Weile