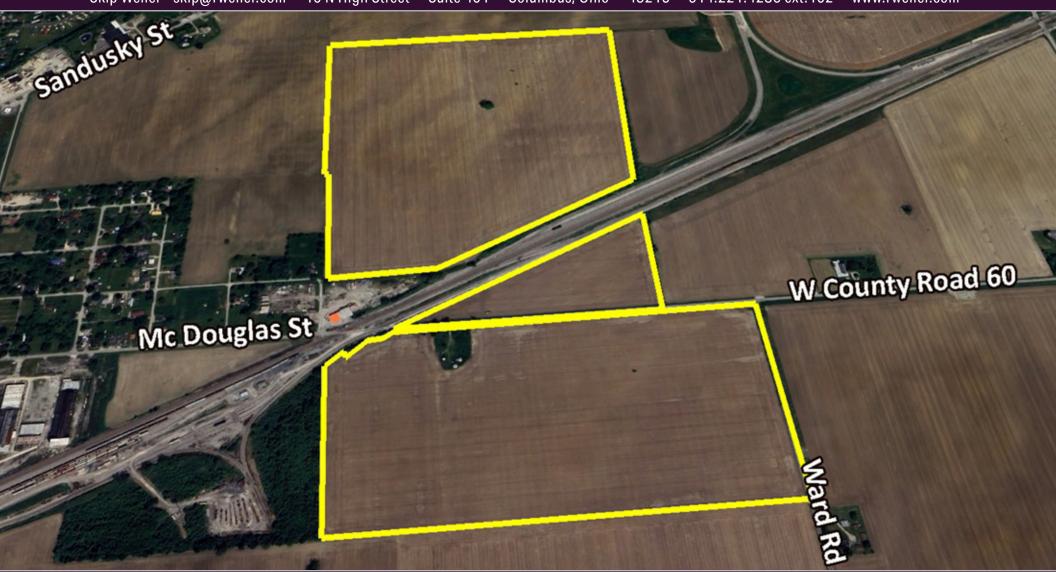

# **192 +/- AC INDUSTRIAL LAND** 11390 W County Road 60, Fostoria, OH 44830

#### **Property Highlights**

| Address:         | 11390 W County Road 60<br>Fostoria, OH 44830            |
|------------------|---------------------------------------------------------|
| County:          | Seneca                                                  |
| Township:        | Loudon                                                  |
| PID:             | 133000507080000,<br>133000507120000,<br>133000507160000 |
| Location:        | Adjacent of a Northfolk<br>Southern Rail hub            |
| Acreage:         | 191.99 +/- acres                                        |
| Sale Price:      | TBD                                                     |
| Zoning:          | Agriculture                                             |
| Utilities:       | Available                                               |
| <u>Features:</u> |                                                         |
| Norfolk Southern | Intermodal hub site                                     |
|                  |                                                         |

## **Aerial Map**