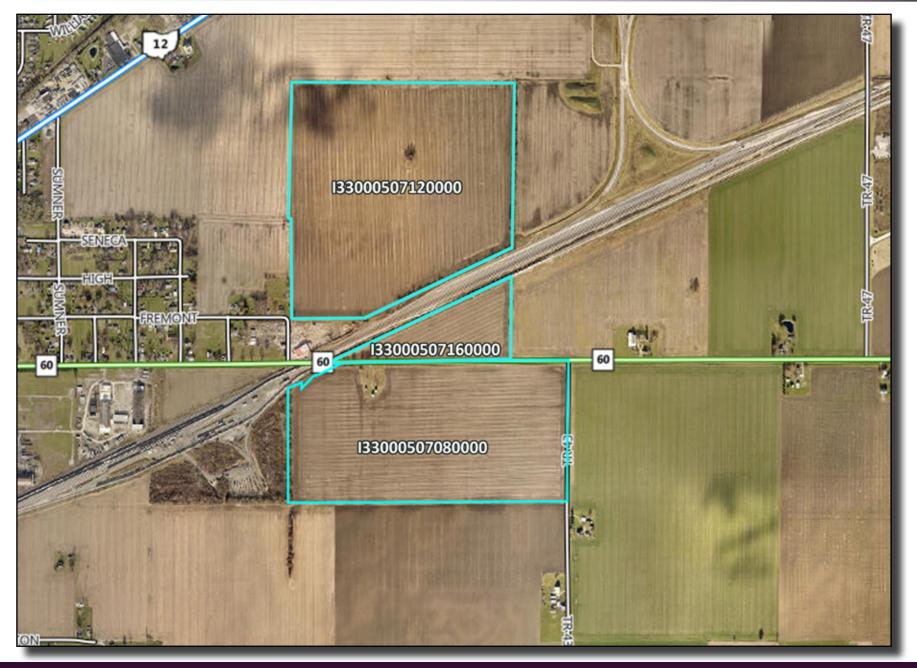

#### **Property Highlights**

| Address:         | 11390 W County Road 60<br>Fostoria, OH 44830            |
|------------------|---------------------------------------------------------|
| County:          | Seneca                                                  |
| Township:        | Loudon                                                  |
| PID:             | 133000507080000,<br>133000507120000,<br>133000507160000 |
| Location:        | Adjacent of a Northfolk<br>Southern Rail hub            |
| Acreage:         | 191.99 +/- acres                                        |
| Sale Price:      | TBD                                                     |
| Zoning:          | Agriculture                                             |
| Utilities:       | Available                                               |
| <u>Features:</u> |                                                         |
| Norfolk Southern | Intermodal hub site                                     |
|                  |                                                         |

## **Street Maps**