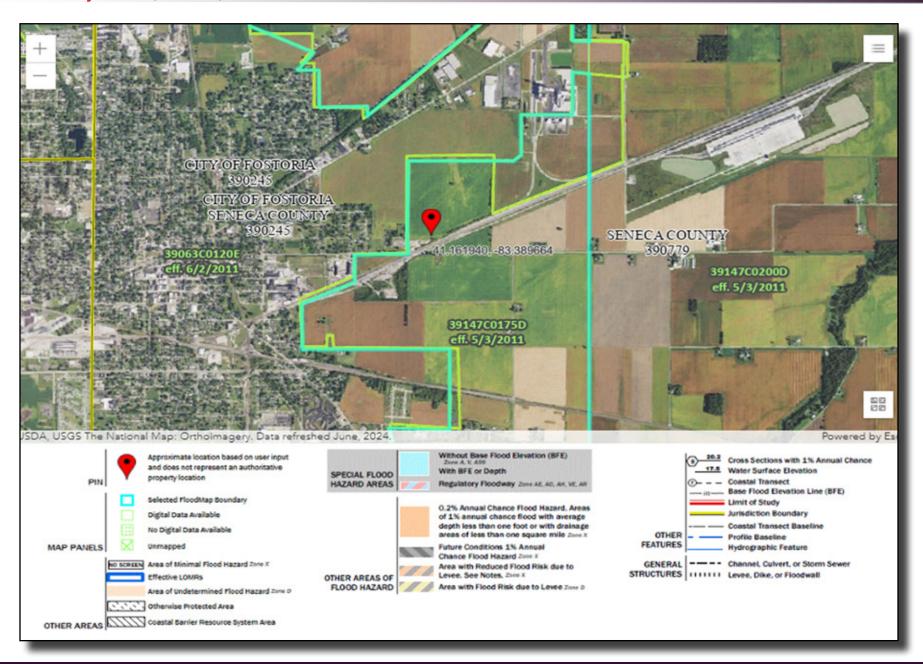

|
| Norfolk Southern | Intermodal hub site                                     |
|                  |                                                         |

- The State of Ohio, is adding utilities, including extending fiber optics
- Columbia Gas is being added for natural Gas, by the State
- Annexing to the City for all parcels to be Zoned Industrial
- Jobs Ohio has expressed interest in the site for a potential buyer



Celebrating 86 Years as Central Ohio's Trusted Commercial Real Estate Experts

## Photos





## **Aerial Map**





## Wetlands Map



THE ROBERT WEILER Appraisal Brokerage Consulting Development

## **Street Maps**





#### **Location Map**



## **Great Location!**

Easy access to major roads Minutes to Downtown Fostoria



#### **Flood Map**





## Demographics & Traffic

#### Demographic Summary Report

| County Road 60, Fostoria, OH 44830                    |                      |                            |                            | TIMS <sup>International</sup> Propert Search Create a Map Cala Download Standard PDF Maps Map Vewers Data Glossay