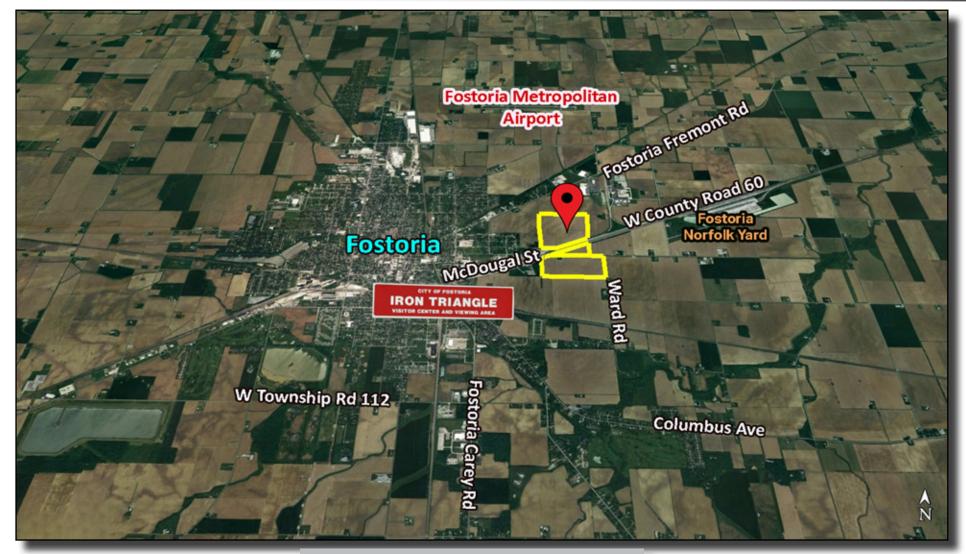

## **Aerial Map**

## **Great Location!**

Easy access to major roads Minutes to Downtown Fostoria