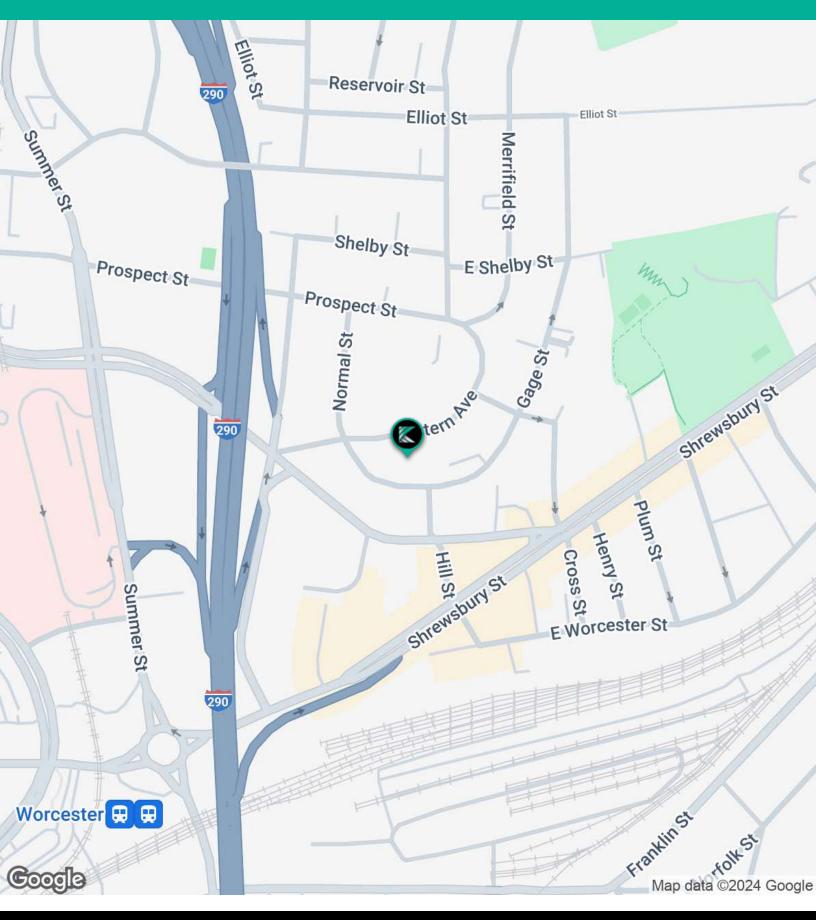

|                      |                       | Immediate              |
| Parking:                         |                      | On-s                  | site, surface lots     |
|                                  |                      |                       |                        |
|                                  |                      |                       |                        |
| DEMOGRAPHICS                     | 1 MILE               | 3 MILES               | 5 MILES                |
| DEMOGRAPHICS<br>Total Households | <b>1 MILE</b> 15,139 | <b>3 MILES</b> 67,073 | <b>5 MILES</b> 102,438 |
|                                  |                      |                       |                        |



### **FOR LEASE** • EASTERN MEDICAL CENTER

Location Map





# **FOR LEASE** • EASTERN MEDICAL CENTER



| POPULATION           | 1 MILE | 3 MILES | 5 MILES |
|----------------------|--------|---------|---------|
| Total Population     | 36,101 | 174,998 | 265,013 |
| Average Age          | 36     | 38      | 39      |
| Average Age (Male)   | 35     | 37      | 38      |
| Average Age (Female) | 37     | 39      | 40      |
|                      |        |         |         |

Demographics data derived from AlphaMap